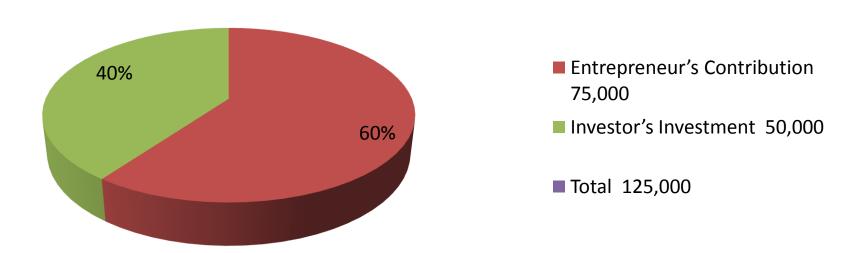

| Proposed Nobin Udyokta Business Into              |   |                                                                                                |  |  |  |  |
|---------------------------------------------------|---|------------------------------------------------------------------------------------------------|--|--|--|--|
| Business Name                                     | : | JAHID DIGITAL STUDIO & MULTIMEDIA CORNER                                                       |  |  |  |  |
| Location                                          | : | Chowmohoni bazar                                                                               |  |  |  |  |
| Total Investment in BDT                           | : | BDT 125000/-                                                                                   |  |  |  |  |
| Financing                                         | : | Self BDT 75000/-(from existing business) 60%<br>Required Investment BDT 50000/-(as equity) 40% |  |  |  |  |
| Present salary/drawings from business (estimates) | : | BDT 5,000/-                                                                                    |  |  |  |  |
| Proposed Salary                                   | : | BDT 5,000/-                                                                                    |  |  |  |  |
| Size of shop                                      | : | 12ft x 12ft= 144square ft                                                                      |  |  |  |  |

| Investment Breakdown |       |       |                                 |     |        |          |         |  |
|----------------------|-------|-------|---------------------------------|-----|--------|----------|---------|--|
|                      | Exist | ting  | Proposed                        |     |        |          |         |  |
| Particulars          | Qty.  | Unit  | Unit Amount Qty Unit Amount Pro |     |        | Proposed |         |  |
|                      |       | Price | (BDT)                           |     | Price  | (BDT)    | Total   |  |
| Computer             | 1     | 40000 | 40,000                          | 1   | 22,000 | 22,000   | 62,000  |  |
| Printer              | 1     | 17400 | 17,400                          | 0   | 0      | 0        | 17,400  |  |
| Scanner              | 1     | 8200  | 8,200                           |     |        | 0        | 8,200   |  |
| Camera               | 1     | 8200  | 8,200                           |     |        | 0        | 8,200   |  |
| Fan                  | 1     | 1200  | 1,200                           |     |        | 0        | 1,200   |  |
| Stationary           |       |       | 0                               | 10  | 1800   | 18,000   | 18,000  |  |
| others               |       |       | 0                               | 100 | 100    | 10,000   | 10,000  |  |
| Total                | 5     |       | 75,000                          | 111 |        | 50,000   | 125,000 |  |