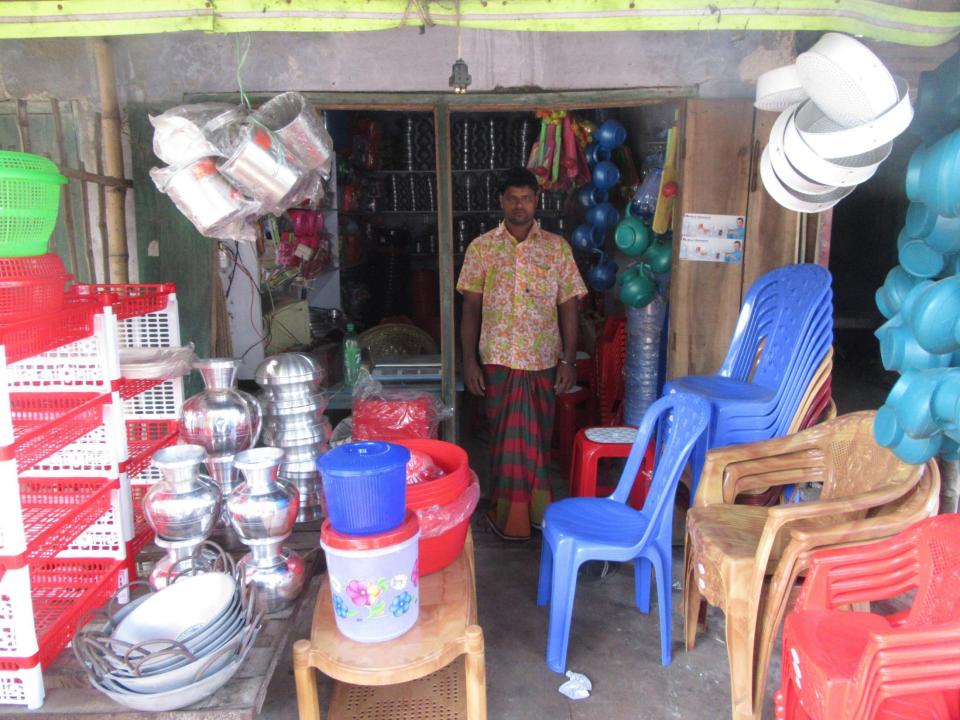

| Proposed Nobin Udyokta Business Info              |   |                                                                                                                                                                                                                                                                                                                                           |  |  |  |
|---------------------------------------------------|---|-------------------------------------------------------------------------------------------------------------------------------------------------------------------------------------------------------------------------------------------------------------------------------------------------------------------------------------------|--|--|--|
| Business Name                                     | : | MAYER DOYA STORE                                                                                                                                                                                                                                                                                                                          |  |  |  |
| Location                                          | : | Rajabari hat                                                                                                                                                                                                                                                                                                                              |  |  |  |
| Total Investment in BDT                           | • | BDT 160000/-                                                                                                                                                                                                                                                                                                                              |  |  |  |
| Financing                                         | • | Self BDT 110000/-(from existing business) 69%<br>Required Investment BDT 50000/-(as equity) 31%                                                                                                                                                                                                                                           |  |  |  |
| Present salary/drawings from business (estimates) | : | BDT 5,000/-                                                                                                                                                                                                                                                                                                                               |  |  |  |
| Proposed Salary                                   | • | BDT 5,000/-                                                                                                                                                                                                                                                                                                                               |  |  |  |
| Size of shop                                      | • | 14ft x 12ft= 168 square ft                                                                                                                                                                                                                                                                                                                |  |  |  |
| Implementation                                    | • | <ul> <li>The business is planned to be scaled up by investment in existing goods like; plastic etc.</li> <li>Average 14% gain on sale.</li> <li>The business is operating by entrepreneur. Existing no employee.</li> <li>The shop is rented.</li> <li>Collects goods from Rajshahi.</li> <li>Agreed grace period is 3 months.</li> </ul> |  |  |  |