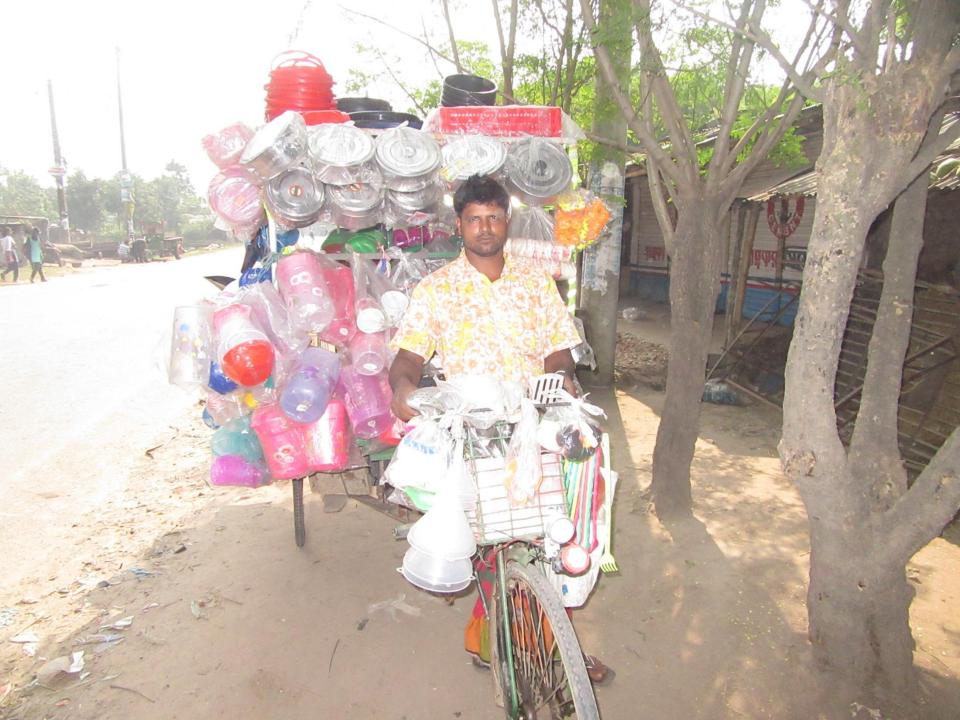

| Proposed Nobin Udyokta Business Info              |   |                                                                                                                                                                                                                                                                                                                                           |  |  |  |
|---------------------------------------------------|---|-------------------------------------------------------------------------------------------------------------------------------------------------------------------------------------------------------------------------------------------------------------------------------------------------------------------------------------------|--|--|--|
| Business Name                                     | : | MAYER DOYA STORE                                                                                                                                                                                                                                                                                                                          |  |  |  |
| Location                                          | : | Rajabari hat                                                                                                                                                                                                                                                                                                                              |  |  |  |
| Total Investment in BDT                           | • | BDT 160000/-                                                                                                                                                                                                                                                                                                                              |  |  |  |
| Financing                                         | • | Self BDT 110000/-(from existing business) 69%<br>Required Investment BDT 50000/-(as equity) 31%                                                                                                                                                                                                                                           |  |  |  |
| Present salary/drawings from business (estimates) | : | BDT 5,000/-                                                                                                                                                                                                                                                                                                                               |  |  |  |
| Proposed Salary                                   | • | BDT 5,000/-                                                                                                                                                                                                                                                                                                                               |  |  |  |
| Size of shop                                      | • | 14ft x 12ft= 168 square ft                                                                                                                                                                                                                                                                                                                |  |  |  |
| Implementation                                    | • | <ul> <li>The business is planned to be scaled up by investment in existing goods like; plastic etc.</li> <li>Average 14% gain on sale.</li> <li>The business is operating by entrepreneur. Existing no employee.</li> <li>The shop is rented.</li> <li>Collects goods from Rajshahi.</li> <li>Agreed grace period is 3 months.</li> </ul> |  |  |  |