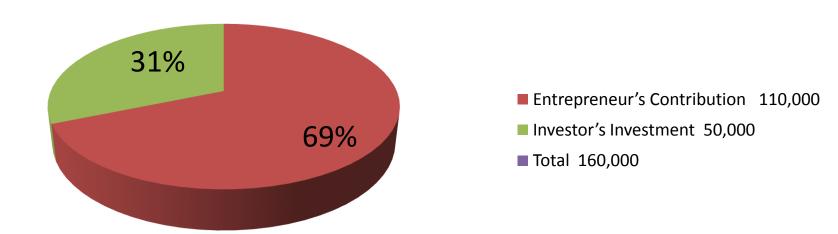

| Proposed Nobin Udyokta Business Info              |   |                                                                                                                                                                                                                                                                                                                                           |  |  |  |
|---------------------------------------------------|---|-------------------------------------------------------------------------------------------------------------------------------------------------------------------------------------------------------------------------------------------------------------------------------------------------------------------------------------------|--|--|--|
| Business Name                                     | : | MAYER DOYA STORE                                                                                                                                                                                                                                                                                                                          |  |  |  |
| Location                                          | : | Rajabari hat                                                                                                                                                                                                                                                                                                                              |  |  |  |
| Total Investment in BDT                           | • | BDT 160000/-                                                                                                                                                                                                                                                                                                                              |  |  |  |
| Financing                                         | • | Self BDT 110000/-(from existing business) 69%<br>Required Investment BDT 50000/-(as equity) 31%                                                                                                                                                                                                                                           |  |  |  |
| Present salary/drawings from business (estimates) | : | BDT 5,000/-                                                                                                                                                                                                                                                                                                                               |  |  |  |
| Proposed Salary                                   | • | BDT 5,000/-                                                                                                                                                                                                                                                                                                                               |  |  |  |
| Size of shop                                      | • | 14ft x 12ft= 168 square ft                                                                                                                                                                                                                                                                                                                |  |  |  |
| Implementation                                    | • | <ul> <li>The business is planned to be scaled up by investment in existing goods like; plastic etc.</li> <li>Average 14% gain on sale.</li> <li>The business is operating by entrepreneur. Existing no employee.</li> <li>The shop is rented.</li> <li>Collects goods from Rajshahi.</li> <li>Agreed grace period is 3 months.</li> </ul> |  |  |  |

| Investment Breakdown |      |            |                 |     |               |                 |                   |
|----------------------|------|------------|-----------------|-----|---------------|-----------------|-------------------|
|                      | Exis | ting       | Proposed        |     |               |                 |                   |
| Particulars          | Qty. | Unit Price | Amount<br>(BDT) | Qty | Unit<br>Price | Amount<br>(BDT) | Proposed<br>Total |
| RFL chair            | 50   | 400        | 20,000          | 60  | 400           | 24,000          | 44,000            |
| RFL Bucket           | 200  | 100        | 20,000          | 160 | 100           | 16,000          | 36,000            |
| Bowl                 | 50   | 100        | 5,000           | 25  | 100           | 2,500           | 7,500             |
| Mug                  | 100  | 40         | 4,000           | 100 | 40            | 4,000           | 8,000             |
| Mora                 | 125  | 80         | 10,000          |     |               | 0               | 10,000            |
| Silver               | 100  | 150        | 15,000          |     |               | 0               | 15,000            |
| others               | 50   | 120        | 6,000           | 50  | 70            | 3,500           | 9,500             |
| Security             |      |            | 30,000          |     |               |                 | 30,000            |
| Total                | 675  |            | 110,000         | 395 |               | 50,000          | 160,000           |