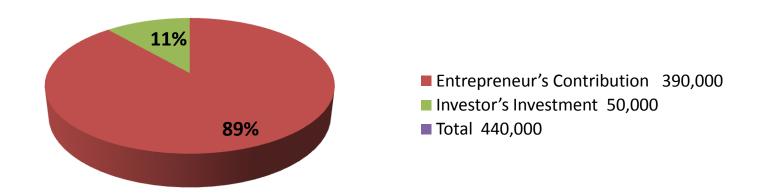

| Proposed Nobin Udyokta Business Info              |   |                                                                                                                                                                                                                                                                                                                                                          |  |  |
|---------------------------------------------------|---|----------------------------------------------------------------------------------------------------------------------------------------------------------------------------------------------------------------------------------------------------------------------------------------------------------------------------------------------------------|--|--|
| Business Name                                     | : | AJER SHOE STORE                                                                                                                                                                                                                                                                                                                                          |  |  |
| Location                                          | : | Arani baazar                                                                                                                                                                                                                                                                                                                                             |  |  |
| Total Investment in BDT                           | : | BDT 440,000/-                                                                                                                                                                                                                                                                                                                                            |  |  |
| Financing                                         | : | Self BDT 390,000/- (from existing business) 89% Required Investment BDT 50,000/- (as equity) 11%                                                                                                                                                                                                                                                         |  |  |
| Present salary/drawings from business (estimates) | : | BDT 5,000                                                                                                                                                                                                                                                                                                                                                |  |  |
| Proposed Salary                                   | : | BDT 5,000                                                                                                                                                                                                                                                                                                                                                |  |  |
| Size of shop                                      | : | 9 ft x 20 ft= 180 square ft                                                                                                                                                                                                                                                                                                                              |  |  |
| Implementation                                    | : | <ul> <li>The business is planned to be scaled up by investment in existing goods like; Shoe, Mobile, Bulb etc.</li> <li>Average 15% gain on sales.</li> <li>The shop is in own place.</li> <li>The business is operating by entrepreneur. Existing no employee.</li> <li>Collects goods from Dhaka.</li> <li>Agreed grace period is 3 months.</li> </ul> |  |  |

| Investm |     | Duo  | ام ما | 01440 |
|---------|-----|------|-------|-------|
| mvesm   | ent | Drea | KU    | OWN   |

| Existing    |      |            |         |     | Proposed   |        |          |  |
|-------------|------|------------|---------|-----|------------|--------|----------|--|
| Particulars | Qty. | Unit Price | Amount  | Qty | Unit Price | Amount | Proposed |  |
|             |      |            | (BDT)   |     |            | (BDT)  | Total    |  |
| Shoe        | 130  | 2000       | 260,000 | 150 | 325        | 48,750 | 308,750  |  |
| Mobile      | 1000 | 60         | 60,000  | 0   | 0          | 0      | 60,000   |  |
| Bulb        | 250  | 250        | 62,500  | 0   | 0          | 0      | 62,500   |  |
| Others      | 1    | 7500       | 7,500   | 1   | 1250       | 1,250  | 8,750    |  |
| Total       | 1381 | 0          | 390,000 | 151 | 0          | 50,000 | 440,000  |  |