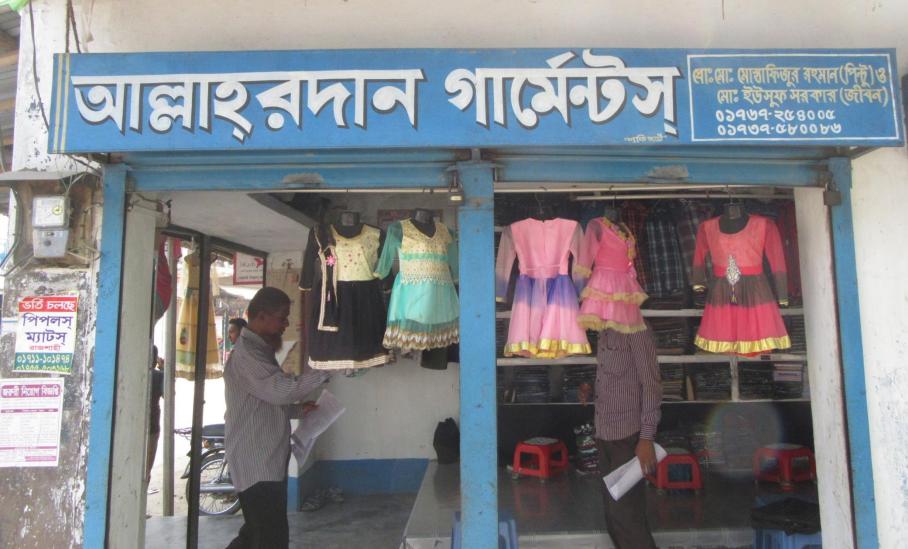

#### Proposed NU Business Name: ALLAR DAN GARMENTS

Project identification and prepared by: MD Shahidul Islam, Bagha Unit, Rajshahi Project verified by: Abdul Mannan Talukdar

Grameen Shakti Samajik Byabosha Ltd.

| Proposed Nobin Udyokta Business Info                    |   |                                                                                                                                                                                                                                                                                                                                                                          |  |  |  |
|---------------------------------------------------------|---|--------------------------------------------------------------------------------------------------------------------------------------------------------------------------------------------------------------------------------------------------------------------------------------------------------------------------------------------------------------------------|--|--|--|
| Business Name                                           | : | ALLAR DAN GARMENTS                                                                                                                                                                                                                                                                                                                                                       |  |  |  |
| Location                                                | : |                                                                                                                                                                                                                                                                                                                                                                          |  |  |  |
| Total Investment in BDT                                 | : | BDT 540,000/-                                                                                                                                                                                                                                                                                                                                                            |  |  |  |
| Financing                                               | : | Self BDT 490,000/- (from existing business) 91%<br>Required Investment BDT 50,000/- (as equity) 09%                                                                                                                                                                                                                                                                      |  |  |  |
| Present salary/drawings<br>from business<br>(estimates) | : | BDT 5,000                                                                                                                                                                                                                                                                                                                                                                |  |  |  |
| Proposed Salary                                         | : | BDT 5,000                                                                                                                                                                                                                                                                                                                                                                |  |  |  |
| Size of shop                                            | : | 12 ft x 20 ft= 240 square ft                                                                                                                                                                                                                                                                                                                                             |  |  |  |
| Implementation                                          |   | <ul> <li>The business is planned to be scaled up by investment in existing goods like; Pant, Shirt, Genji, Shirt piece, Panjabi etc.</li> <li>Average 20% gain on sales.</li> <li>The shop is rented.</li> <li>The business is operating by entrepreneur. Existing 01 employee.</li> <li>Collects goods from Dhaka.</li> <li>Agreed grace period is 3 months.</li> </ul> |  |  |  |