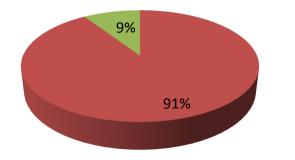

| Proposed Nobin Udyokta Business Info                    |   |                                                                                                                                                                                                                                                                                                                                                                          |  |  |  |
|---------------------------------------------------------|---|--------------------------------------------------------------------------------------------------------------------------------------------------------------------------------------------------------------------------------------------------------------------------------------------------------------------------------------------------------------------------|--|--|--|
| Business Name                                           | : | ALLAR DAN GARMENTS                                                                                                                                                                                                                                                                                                                                                       |  |  |  |
| Location                                                | : |                                                                                                                                                                                                                                                                                                                                                                          |  |  |  |
| Total Investment in BDT                                 | : | BDT 540,000/-                                                                                                                                                                                                                                                                                                                                                            |  |  |  |
| Financing                                               | : | Self BDT 490,000/- (from existing business) 91%<br>Required Investment BDT 50,000/- (as equity) 09%                                                                                                                                                                                                                                                                      |  |  |  |
| Present salary/drawings<br>from business<br>(estimates) | : | BDT 5,000                                                                                                                                                                                                                                                                                                                                                                |  |  |  |
| Proposed Salary                                         | : | BDT 5,000                                                                                                                                                                                                                                                                                                                                                                |  |  |  |
| Size of shop                                            | : | 12 ft x 20 ft= 240 square ft                                                                                                                                                                                                                                                                                                                                             |  |  |  |
| Implementation                                          |   | <ul> <li>The business is planned to be scaled up by investment in existing goods like; Pant, Shirt, Genji, Shirt piece, Panjabi etc.</li> <li>Average 20% gain on sales.</li> <li>The shop is rented.</li> <li>The business is operating by entrepreneur. Existing 01 employee.</li> <li>Collects goods from Dhaka.</li> <li>Agreed grace period is 3 months.</li> </ul> |  |  |  |