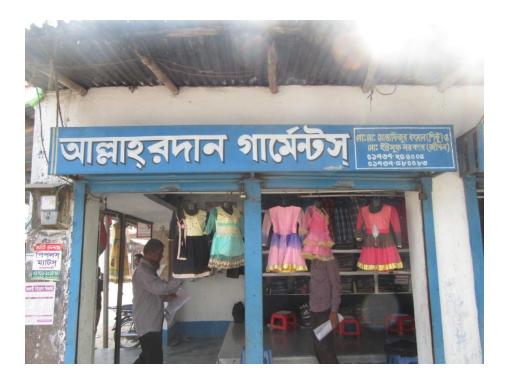

#### Proposed NU Business Name: ALLAR DAN GARMENTS

Project identification and prepared by: MD Shahidul Islam, Bagha Unit, Rajshahi Project verified by: Abdul Mannan Talukdar

Grameen Shakti Samajik Byabosha Ltd.

| Proposed Nobin Udyokta Business Info                    |   |                                                                                                                                                                                                                                                                                                                                                                          |  |  |  |
|---------------------------------------------------------|---|--------------------------------------------------------------------------------------------------------------------------------------------------------------------------------------------------------------------------------------------------------------------------------------------------------------------------------------------------------------------------|--|--|--|
| Business Name                                           | : | ALLAR DAN GARMENTS                                                                                                                                                                                                                                                                                                                                                       |  |  |  |
| Location                                                | : |                                                                                                                                                                                                                                                                                                                                                                          |  |  |  |
| Total Investment in BDT                                 | : | BDT 540,000/-                                                                                                                                                                                                                                                                                                                                                            |  |  |  |
| Financing                                               | : | Self BDT 490,000/- (from existing business) 91%<br>Required Investment BDT 50,000/- (as equity) 09%                                                                                                                                                                                                                                                                      |  |  |  |
| Present salary/drawings<br>from business<br>(estimates) | : | BDT 5,000                                                                                                                                                                                                                                                                                                                                                                |  |  |  |
| Proposed Salary                                         | : | BDT 5,000                                                                                                                                                                                                                                                                                                                                                                |  |  |  |
| Size of shop                                            | : | 12 ft x 20 ft= 240 square ft                                                                                                                                                                                                                                                                                                                                             |  |  |  |
| Implementation                                          |   | <ul> <li>The business is planned to be scaled up by investment in existing goods like; Pant, Shirt, Genji, Shirt piece, Panjabi etc.</li> <li>Average 20% gain on sales.</li> <li>The shop is rented.</li> <li>The business is operating by entrepreneur. Existing 01 employee.</li> <li>Collects goods from Dhaka.</li> <li>Agreed grace period is 3 months.</li> </ul> |  |  |  |