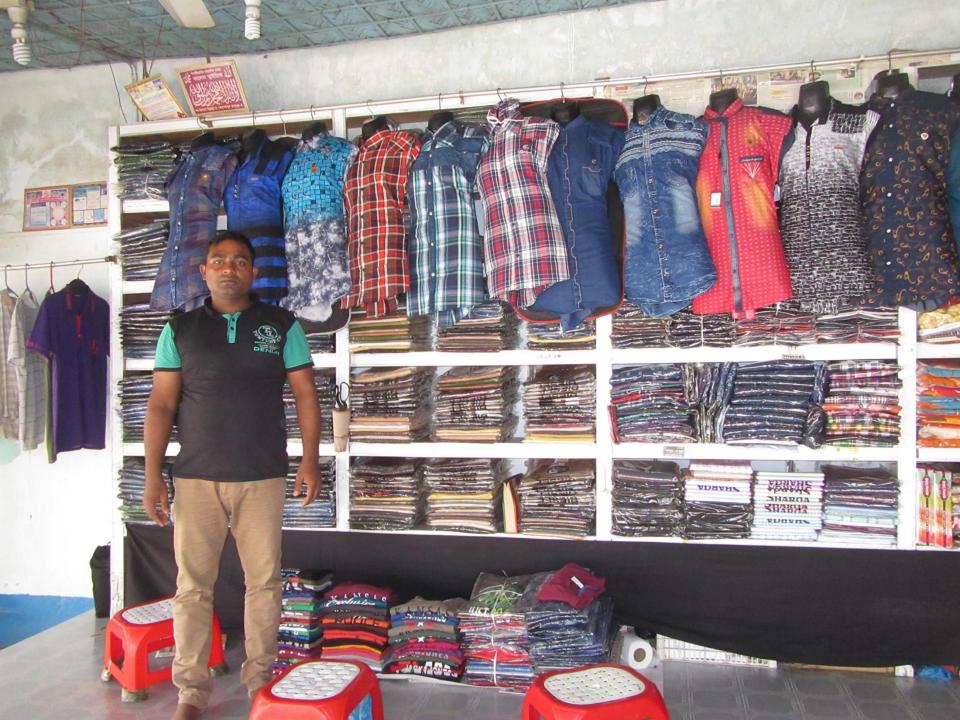

| Proposed Nobin Udyokta Business Info                    |   |                                                                                                                                                                                                                                                                                                                                                                          |  |  |  |
|---------------------------------------------------------|---|--------------------------------------------------------------------------------------------------------------------------------------------------------------------------------------------------------------------------------------------------------------------------------------------------------------------------------------------------------------------------|--|--|--|
| Business Name                                           | : | ALLAR DAN GARMENTS                                                                                                                                                                                                                                                                                                                                                       |  |  |  |
| Location                                                | : |                                                                                                                                                                                                                                                                                                                                                                          |  |  |  |
| Total Investment in BDT                                 | : | BDT 540,000/-                                                                                                                                                                                                                                                                                                                                                            |  |  |  |
| Financing                                               | : | Self BDT 490,000/- (from existing business) 91%<br>Required Investment BDT 50,000/- (as equity) 09%                                                                                                                                                                                                                                                                      |  |  |  |
| Present salary/drawings<br>from business<br>(estimates) | : | BDT 5,000                                                                                                                                                                                                                                                                                                                                                                |  |  |  |
| Proposed Salary                                         | : | BDT 5,000                                                                                                                                                                                                                                                                                                                                                                |  |  |  |
| Size of shop                                            | : | 12 ft x 20 ft= 240 square ft                                                                                                                                                                                                                                                                                                                                             |  |  |  |
| Implementation                                          |   | <ul> <li>The business is planned to be scaled up by investment in existing goods like; Pant, Shirt, Genji, Shirt piece, Panjabi etc.</li> <li>Average 20% gain on sales.</li> <li>The shop is rented.</li> <li>The business is operating by entrepreneur. Existing 01 employee.</li> <li>Collects goods from Dhaka.</li> <li>Agreed grace period is 3 months.</li> </ul> |  |  |  |