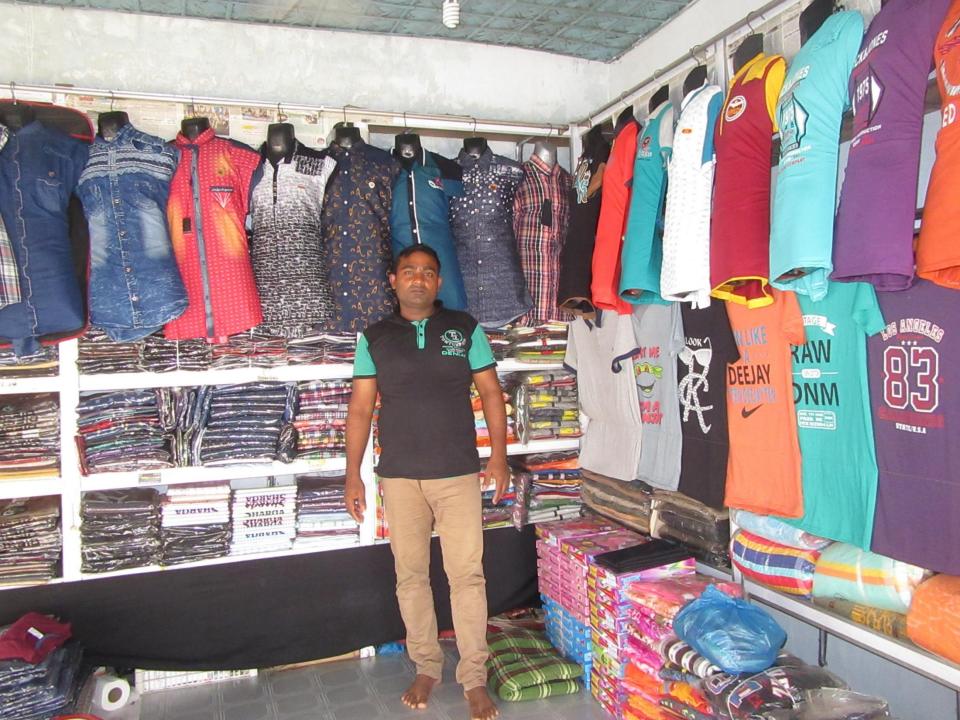

| Proposed Nobin Udyokta Business Info                    |   |                                                                                                                                                                                                                                                                                                                                                                          |  |  |  |
|---------------------------------------------------------|---|--------------------------------------------------------------------------------------------------------------------------------------------------------------------------------------------------------------------------------------------------------------------------------------------------------------------------------------------------------------------------|--|--|--|
| Business Name                                           | : | ALLAR DAN GARMENTS                                                                                                                                                                                                                                                                                                                                                       |  |  |  |
| Location                                                | : |                                                                                                                                                                                                                                                                                                                                                                          |  |  |  |
| Total Investment in BDT                                 | : | BDT 540,000/-                                                                                                                                                                                                                                                                                                                                                            |  |  |  |
| Financing                                               | : | Self BDT 490,000/- (from existing business) 91%<br>Required Investment BDT 50,000/- (as equity) 09%                                                                                                                                                                                                                                                                      |  |  |  |
| Present salary/drawings<br>from business<br>(estimates) | : | BDT 5,000                                                                                                                                                                                                                                                                                                                                                                |  |  |  |
| Proposed Salary                                         | : | BDT 5,000                                                                                                                                                                                                                                                                                                                                                                |  |  |  |
| Size of shop                                            | : | 12 ft x 20 ft= 240 square ft                                                                                                                                                                                                                                                                                                                                             |  |  |  |
| Implementation                                          |   | <ul> <li>The business is planned to be scaled up by investment in existing goods like; Pant, Shirt, Genji, Shirt piece, Panjabi etc.</li> <li>Average 20% gain on sales.</li> <li>The shop is rented.</li> <li>The business is operating by entrepreneur. Existing 01 employee.</li> <li>Collects goods from Dhaka.</li> <li>Agreed grace period is 3 months.</li> </ul> |  |  |  |