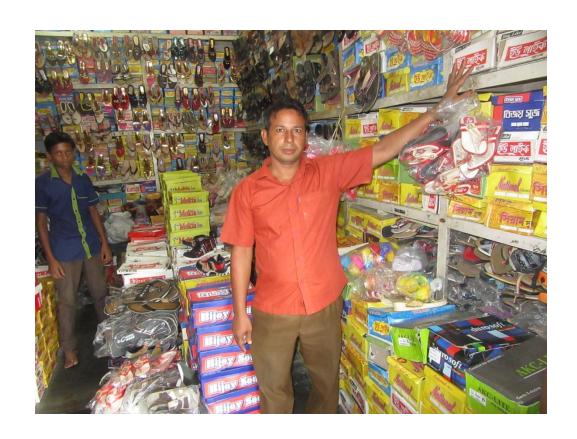

### Proposed NU Business Name: BABUL SHOE STORE



Project identification and prepared by: MD Shahidul Islam,
Bagha Unit, Rajshahi
Project verified by: Abdul Mannan Talukdar



| Brief Bio of The Proposed Nobin Udyokta                                                                        |       |                                                                                                                                                                                                     |  |  |  |  |
|----------------------------------------------------------------------------------------------------------------|-------|-----------------------------------------------------------------------------------------------------------------------------------------------------------------------------------------------------|--|--|--|--|
| Name