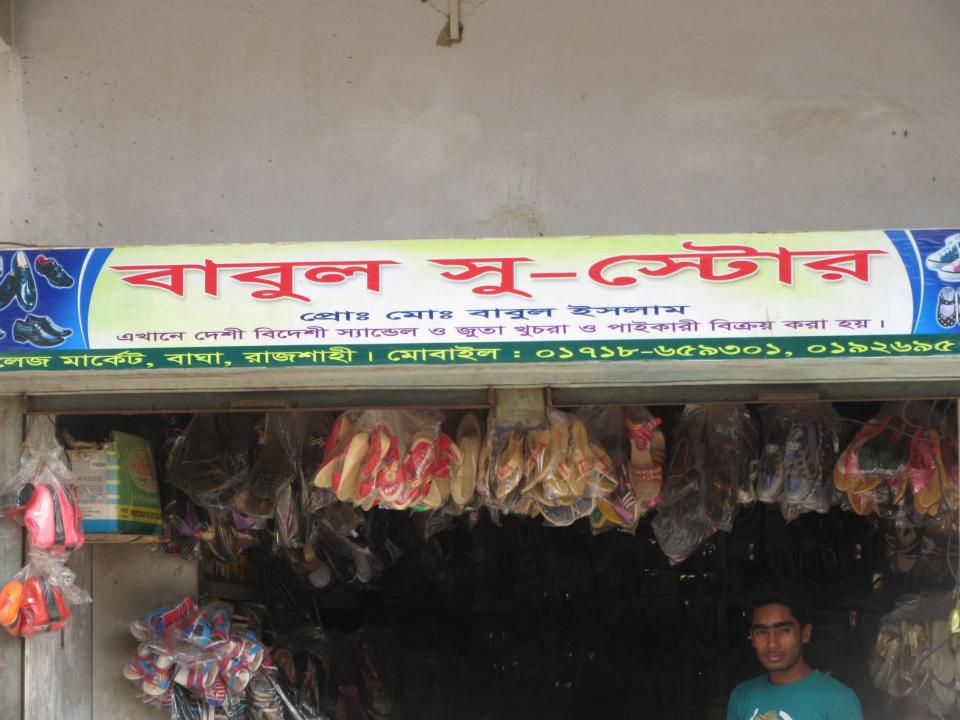

### Proposed NU Business Name: BABUL SHOE STORE

Project identification and prepared by: MD Shahidul Islam,
Bagha Unit, Rajshahi
Project verified by: Abdul Mannan Talukdar

| Brief Bio of The Proposed Nobin Udyokta                                                                        |       |                                                                                                                                                                                                     |  |  |  |  |
|----------------------------------------------------------------------------------------------------------------|-------|-----------------------------------------------------------------------------------------------------------------------------------------------------------------------------------------------------|--|--|--|--|
| Name                                                                                                           | :     | MD BABUL ISLAM                                                                                                                                                                                      |  |  |  |  |
| Age                                                                                                            | :     | 18-03-1982 ( 34 Years)                                                                                                                                                                              |  |  |  |  |
| Education, till to date                                                                                        | :     | Class VIII                                                                                                                                                                                          |  |  |  |  |
| Marital status                                                                                                 | :     | Married                                                                                                                                                                                             |  |  |  |  |
| Children                                                                                                       | :     | 02 Daughters                                                                                                                                                                                        |  |  |  |  |
| No. of siblings:                                                                                               | :     | 04 Brothers 02 Sisters                                                                                                                                                                              |  |  |  |  |
| Address                                                                                                        | :     | Vill: Ckakipara P.O: Bagha ; P.S: Bagha ; Dist: Rajshahi                                                                                                                                            |  |  |  |  |
| Parent's and GB related Info (i) Who is GB member (ii) Mother's name (iii) Father's name (iv) GB member's info | : : : | Mother Father  MST TAHURA BEGUM  LATE ABDUL JALIL  Branch: Manigram, Centre # 20(Female),  Member ID: 1555/1, Group No: 03  Member since: 15-07-1995 to 23-05-10 (15 Years)  First loan: BDT 5000/- |  |  |  |  |
| Further Information:  (v) Who pays GB loan installment  (vi) Mobile lady                                       | :     | Existing loan: BDT Nil Outstanding loan: Nil NA No                                                                                                                                                  |  |  |  |  |
| <ul><li>(vii) Grameen Education Loan</li><li>(viii) Any other loan like GB,</li><li>BRAC ASA etc</li></ul>     | :     | No<br>No                                                                                                                                                                                            |  |  |  |  |

# Pictures