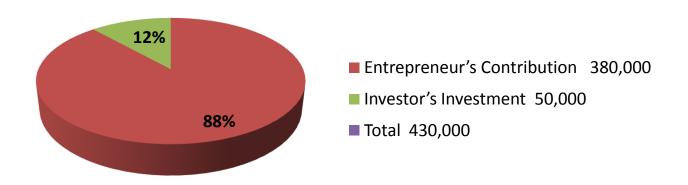

| Proposed Nobin Udyokta Business Info              |   |                                                                                                                                                                                                                                                                                                                                                                                                         |  |  |  |  |
|---------------------------------------------------|---|---------------------------------------------------------------------------------------------------------------------------------------------------------------------------------------------------------------------------------------------------------------------------------------------------------------------------------------------------------------------------------------------------------|--|--|--|--|
| Business Name                                     | : | BABUL SHOE STORE                                                                                                                                                                                                                                                                                                                                                                                        |  |  |  |  |
| Location                                          | : | Bagha Baazar                                                                                                                                                                                                                                                                                                                                                                                            |  |  |  |  |
| Total Investment in BDT                           | : | BDT 430,000/-                                                                                                                                                                                                                                                                                                                                                                                           |  |  |  |  |
| Financing                                         | : | Self BDT 380,000/- (from existing business) 88% Required Investment BDT 50,000/- (as equity) 12%                                                                                                                                                                                                                                                                                                        |  |  |  |  |
| Present salary/drawings from business (estimates) | : | BDT 5,000                                                                                                                                                                                                                                                                                                                                                                                               |  |  |  |  |
| Proposed Salary                                   | : | BDT 5,000                                                                                                                                                                                                                                                                                                                                                                                               |  |  |  |  |
| Size of shop                                      | : | 12 ft x 21 ft= 252 square ft                                                                                                                                                                                                                                                                                                                                                                            |  |  |  |  |
| Implementation                                    |   | <ul> <li>The business is planned to be scaled up by investment in existing goods like; Shoe, Sandal etc.</li> <li>Average 15% gain on sales.</li> <li>The shop is rented</li> <li>The business is operating by entrepreneur. Existing no employee.</li> <li>02 Will be appointed after receiving equity money.</li> <li>Collects goods from Dhaka.</li> <li>Agreed grace period is 3 months.</li> </ul> |  |  |  |  |