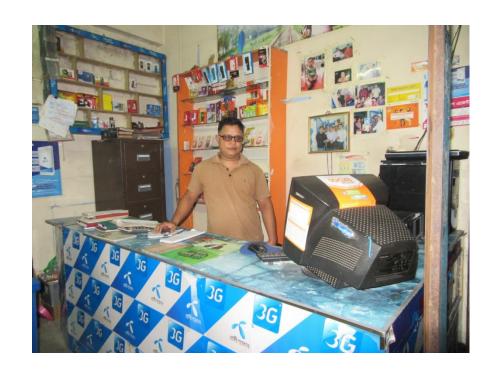

### Proposed NU Business Name: JUEL TELECOM AND DIZITAL STUDIO



Project identification and prepared by: Md Obaidullah, Bogra Shadar Unit, Bogra Project verified by: Md. Mozaharul Islam Sarker



| Brief Bio of The Proposed Nobin Udyokta                                                                          |        |                                                                                                                                                                                                 |  |  |  |
|------------------------------------------------------------------------------------------------------------------|--------|-------------------------------------------------------------------------------------------------------------------------------------------------------------------------------------------------|--|--|--|
| Name