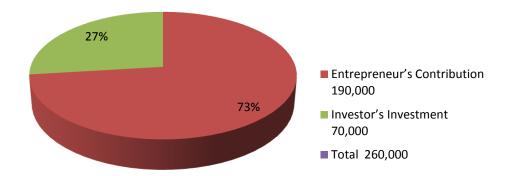

| Investment Breakdown                           |          |          |                       |  |  |  |
|------------------------------------------------|----------|----------|-----------------------|--|--|--|
| Particulars                                    | Existing | Proposed | <b>Proposed Total</b> |  |  |  |
| Mobile eccessories, recharge, memori card etc. | 60,000   | 25,000   | 85,000                |  |  |  |
| Mobail set,                                    | 0        | 45,000   | 45,000                |  |  |  |
| bkash etc.                                     | 60,000   | 0        | 60,000                |  |  |  |
| Security                                       | 50,000   | 0        | 70,000                |  |  |  |
| Total                                          | 190,000  | 70,000   | 260,000               |  |  |  |