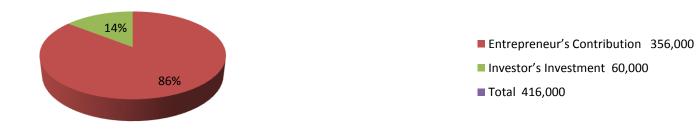

### **Proposed Nobin Udyokta Business Info**

· SHIJKH RITH CONFECTIOANRY

**Business Name** 

| Business Name                                     | • | SHUKH KITU CONFECTIOANKY                                                                                                                                                                                                                                                                                                                                                                                                          |  |
|---------------------------------------------------|---|-----------------------------------------------------------------------------------------------------------------------------------------------------------------------------------------------------------------------------------------------------------------------------------------------------------------------------------------------------------------------------------------------------------------------------------|--|
| Location                                          | : | Thana Market, Gabtoli, Bogura.                                                                                                                                                                                                                                                                                                                                                                                                    |  |
| Total Investment in BDT                           | : | BDT 416,000/-                                                                                                                                                                                                                                                                                                                                                                                                                     |  |
| Financing                                         | : | Self BDT 356,000/-(from existing business) 86%                                                                                                                                                                                                                                                                                                                                                                                    |  |
|                                                   |   | Required Investment BDT 60,000/-(as equity) 14%                                                                                                                                                                                                                                                                                                                                                                                   |  |
| Present salary/drawings from business (estimates) | : | BDT 5,000/-                                                                                                                                                                                                                                                                                                                                                                                                                       |  |
| Proposed Salary                                   | : | BDT 5,000/-                                                                                                                                                                                                                                                                                                                                                                                                                       |  |
| Size of shop                                      | : | 10 ft x 7 ft= 70 square ft                                                                                                                                                                                                                                                                                                                                                                                                        |  |
| Security of the shop                              | : | BDT 250,000/-                                                                                                                                                                                                                                                                                                                                                                                                                     |  |
| Implementation                                    | : | <ul> <li>The business is planned to be scaled up by investment in existing goods like; Soft drinks, Biscuit, Noodles, Juice, Jelly &amp; Chocolate etc</li> <li>Average 10% gain on sale.</li> <li>The business is operating by entrepreneur. Existing no employees.</li> <li>The shop is rented.</li> <li>Shop is rented.</li> <li>Collects goods from, Bogra, Local Market</li> <li>Agreed grace period is 3 months.</li> </ul> |  |

| Inv                  | Investment Breakdown |          |         |  |  |  |  |  |
|----------------------|----------------------|----------|---------|--|--|--|--|--|
| Particulars          | Existing             | Proposed | Total   |  |  |  |  |  |
| Soft drinks          | 40,000               | 10,000   | 50,000  |  |  |  |  |  |
| Biscuit              | 20,000               | 20,000   | 40,000  |  |  |  |  |  |
| Noodles              | 6,000                | 12,000   | 18,000  |  |  |  |  |  |
| Juice                | 10,000               | 0        | 10,000  |  |  |  |  |  |
| Chocolate            | 5,000                | 0        | 5,000   |  |  |  |  |  |
| Jelly                | 5,000                | 0        | 5,000   |  |  |  |  |  |
| Powder Milk          | 0                    | 8,000    | 8,000   |  |  |  |  |  |
| Others               | 0                    | 10,000   | 10,000  |  |  |  |  |  |
| Fridge               | 20,000               | 0        | 20,000  |  |  |  |  |  |
| Security of the shop | 250,000              | 0        | 250,000 |  |  |  |  |  |
| Total                | 356,000              | 60,000   | 416,000 |  |  |  |  |  |