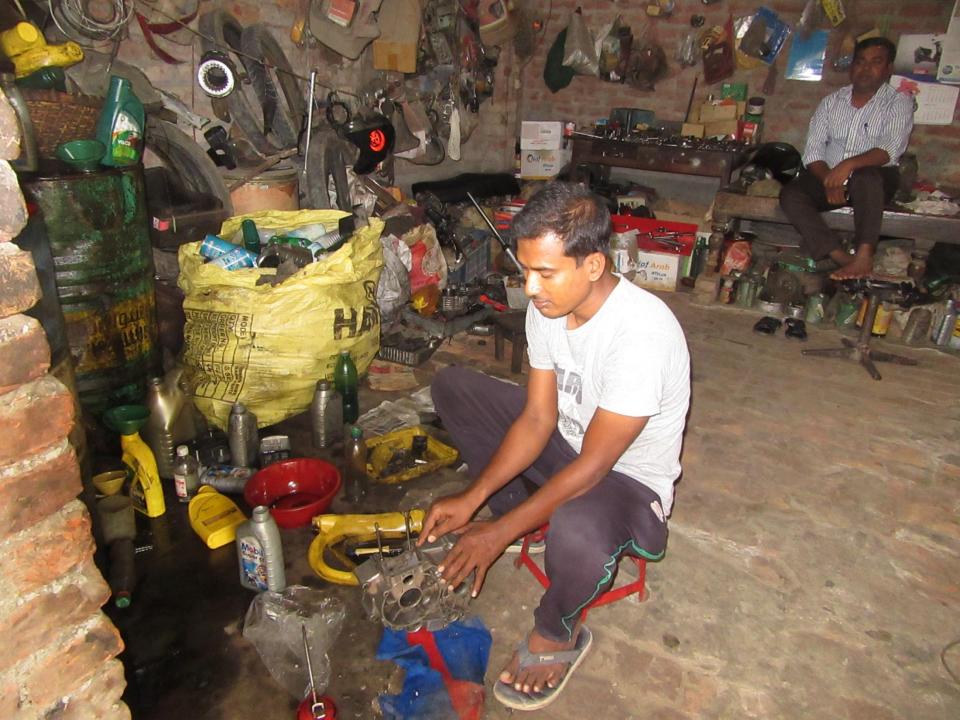

| Proposed Nobin Udyokta Business Info                    |   |                                                                                                                                                                                                                                                                                                                                                               |  |  |  |
|---------------------------------------------------------|---|---------------------------------------------------------------------------------------------------------------------------------------------------------------------------------------------------------------------------------------------------------------------------------------------------------------------------------------------------------------|--|--|--|
| Business Name                                           | : | JUBAER AUTO WORKSHOP                                                                                                                                                                                                                                                                                                                                          |  |  |  |
| Location                                                | : | Bagha Baazar                                                                                                                                                                                                                                                                                                                                                  |  |  |  |
| Total Investment in BDT                                 | : | BDT 240,000/-                                                                                                                                                                                                                                                                                                                                                 |  |  |  |
| Financing                                               | : | Self BDT 190,000/- (from existing business) 79%<br>Required Investment BDT 50,000/- (as equity) 21%                                                                                                                                                                                                                                                           |  |  |  |
| Present salary/drawings<br>from business<br>(estimates) | : | BDT 5,000                                                                                                                                                                                                                                                                                                                                                     |  |  |  |
| Proposed Salary                                         | : | BDT 5,000                                                                                                                                                                                                                                                                                                                                                     |  |  |  |
| Size of shop                                            | : | 30 ft x 12 ft= 360 square ft                                                                                                                                                                                                                                                                                                                                  |  |  |  |
| Implementation                                          | : | <ul> <li>The business is planned to be scaled up by investment in existing goods like; Cylinder, Mobil, Others etc.</li> <li>Average 50% gain on sales.</li> <li>The shop is rented</li> <li>The business is operating by entrepreneur. Existing 02 employee.</li> <li>Collects goods from Bagha Baazar.</li> <li>Agreed grace period is 3 months.</li> </ul> |  |  |  |

| Existing Business (BDT)           |       |         |        |  |  |
|-----------------------------------|-------|---------|--------|--|--|
| Particular                        | Daily | Monthly | Yearly |  |  |
| Revenue(Sales)                    |       |         |        |  |  |
| Servicing                         | 1150  | 34500   | 414000 |  |  |
| Total Sales (A)                   | 1150  | 34500   | 414000 |  |  |
| Less Variable Expense             |       |         |        |  |  |
| Servicing                         | 460   | 13800   | 165600 |  |  |
| Total variable Expense (B)        | 460   | 13800   | 165600 |  |  |
| Contribution Margin (CM) [C=(A-B) | 690   | 20700   | 248400 |  |  |
| Less Variable Expense             |       |         |        |  |  |
| Rent                              |       | 1,000   | 12000  |  |  |
| Electricity bill                  |       | 500     | 6000   |  |  |
| Transportation                    |       | 1,000   | 12000  |  |  |
| Salary (self)                     |       | 5000    | 60000  |  |  |
| Salary(Staff)                     |       | 6000    | 72000  |  |  |
| Entertainment                     |       | 500     | 6000   |  |  |
| Guard                             |       | 50      | 600    |  |  |
| Mobile bill                       |       | 1000    | 12000  |  |  |
| Total fixed cost (D)              |       | 15,050  | 180600 |  |  |
| Net Profit (E)= [C-D]             |       | 5,650   | 67800  |  |  |

| Investment Breakdown                                                                          |         |            |          |     |                             |        |         |  |
|-----------------------------------------------------------------------------------------------|---------|------------|----------|-----|-----------------------------|--------|---------|--|
|                                                                                               | Existin | g          | Proposed |     |                             |        |         |  |
| Particulars                                                                                   | Qty.    | Unit Price | Amount   | Qty | y Unit Price Amount Propose |        |         |  |
|                                                                                               |         |            | (BDT)    |     |                             | (BDT)  | Total   |  |
| Cylindar                                                                                      | 3       | 2500       | 7,500    | 0   | 0                           | 0      | 7,500   |  |
| Mobil                                                                                         | 25      | 400        | 10,000   | 0   | 0                           | 0      | 10,000  |  |
| Others                                                                                        | 1       | 22500      | 22,500   |     |                             | 0      | 22,500  |  |
| Parts                                                                                         | 0       | 0          | 0        | 1   | 50000                       | 50,000 | 50,000  |  |
| Security                                                                                      | 1       | 150000     | 150,000  | 0   | 0                           | 0      | 150,000 |  |
| Total         30         0         190,000         1         0         50,000         240,000 |         |            |          |     |                             |        |         |  |