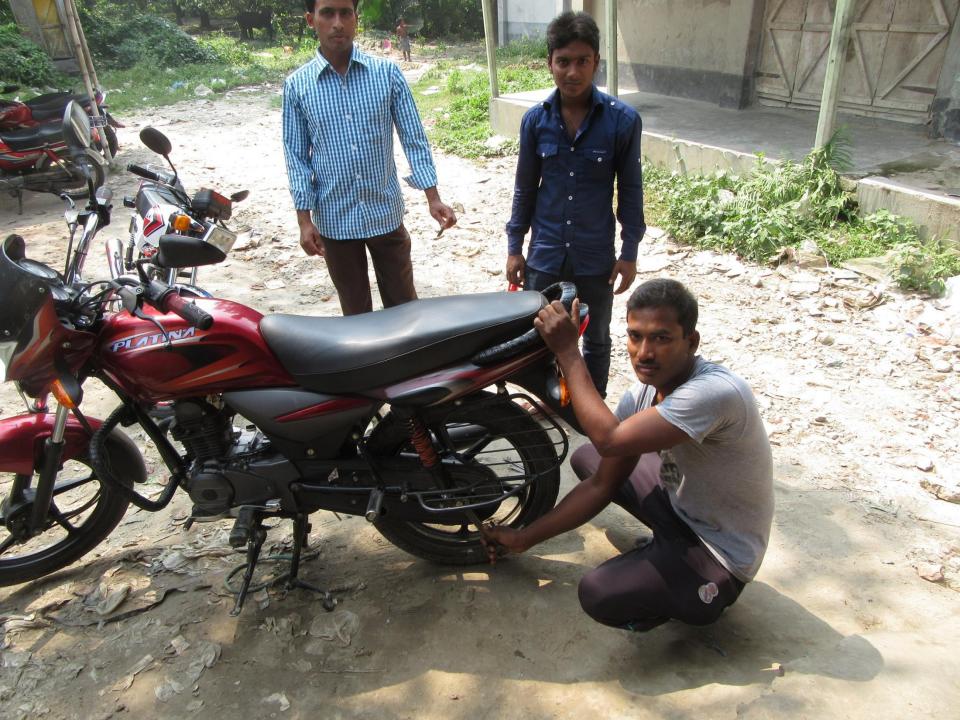

| Proposed Nobin Udyokta Business Info                    |   |                                                                                                                                                                                                                                                                                                                                                               |  |  |  |
|---------------------------------------------------------|---|---------------------------------------------------------------------------------------------------------------------------------------------------------------------------------------------------------------------------------------------------------------------------------------------------------------------------------------------------------------|--|--|--|
| Business Name                                           | : | JUBAER AUTO WORKSHOP                                                                                                                                                                                                                                                                                                                                          |  |  |  |
| Location                                                | : | Bagha Baazar                                                                                                                                                                                                                                                                                                                                                  |  |  |  |
| Total Investment in BDT                                 | : | BDT 240,000/-                                                                                                                                                                                                                                                                                                                                                 |  |  |  |
| Financing                                               | : | Self BDT 190,000/- (from existing business) 79%<br>Required Investment BDT 50,000/- (as equity) 21%                                                                                                                                                                                                                                                           |  |  |  |
| Present salary/drawings<br>from business<br>(estimates) | : | BDT 5,000                                                                                                                                                                                                                                                                                                                                                     |  |  |  |
| Proposed Salary                                         | : | BDT 5,000                                                                                                                                                                                                                                                                                                                                                     |  |  |  |
| Size of shop                                            | : | 30 ft x 12 ft= 360 square ft                                                                                                                                                                                                                                                                                                                                  |  |  |  |
| Implementation                                          | : | <ul> <li>The business is planned to be scaled up by investment in existing goods like; Cylinder, Mobil, Others etc.</li> <li>Average 50% gain on sales.</li> <li>The shop is rented</li> <li>The business is operating by entrepreneur. Existing 02 employee.</li> <li>Collects goods from Bagha Baazar.</li> <li>Agreed grace period is 3 months.</li> </ul> |  |  |  |