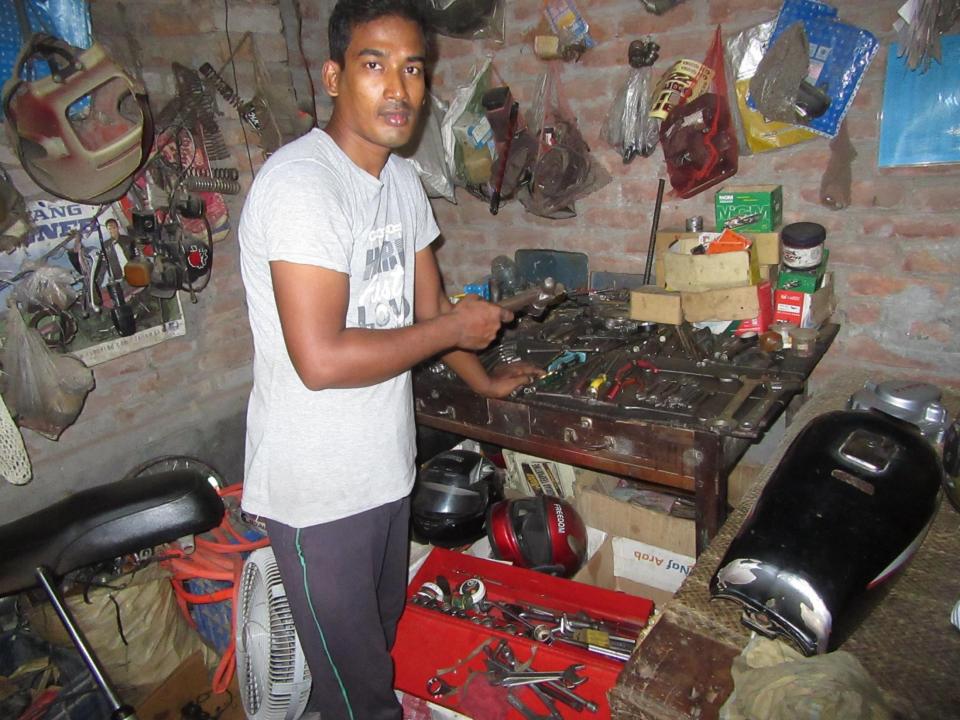

| Proposed Nobin Udyokta Business Info                    |   |                                                                                                                                                                                                                                                                                                                                                               |  |  |  |
|---------------------------------------------------------|---|---------------------------------------------------------------------------------------------------------------------------------------------------------------------------------------------------------------------------------------------------------------------------------------------------------------------------------------------------------------|--|--|--|
| Business Name                                           | : | JUBAER AUTO WORKSHOP                                                                                                                                                                                                                                                                                                                                          |  |  |  |
| Location                                                | : | Bagha Baazar                                                                                                                                                                                                                                                                                                                                                  |  |  |  |
| Total Investment in BDT                                 | : | BDT 240,000/-                                                                                                                                                                                                                                                                                                                                                 |  |  |  |
| Financing                                               | : | Self BDT 190,000/- (from existing business) 79%<br>Required Investment BDT 50,000/- (as equity) 21%                                                                                                                                                                                                                                                           |  |  |  |
| Present salary/drawings<br>from business<br>(estimates) | : | BDT 5,000                                                                                                                                                                                                                                                                                                                                                     |  |  |  |
| Proposed Salary                                         | : | BDT 5,000                                                                                                                                                                                                                                                                                                                                                     |  |  |  |
| Size of shop                                            | : | 30 ft x 12 ft= 360 square ft                                                                                                                                                                                                                                                                                                                                  |  |  |  |
| Implementation                                          | : | <ul> <li>The business is planned to be scaled up by investment in existing goods like; Cylinder, Mobil, Others etc.</li> <li>Average 50% gain on sales.</li> <li>The shop is rented</li> <li>The business is operating by entrepreneur. Existing 02 employee.</li> <li>Collects goods from Bagha Baazar.</li> <li>Agreed grace period is 3 months.</li> </ul> |  |  |  |

| Existing Business (BDT)           |       |         |        |  |  |
|-----------------------------------|-------|---------|--------|--|--|
| Particular                        | Daily | Monthly | Yearly |  |  |
| Revenue(Sales)                    |       |         |        |  |  |
| Servicing                         | 1150  | 34500   | 414000 |  |  |
| Total Sales (A)                   | 1150  | 34500   | 414000 |  |  |
| Less Variable Expense             |       |         |        |  |  |
| Servicing                         | 460   | 13800   | 165600 |  |  |
| Total variable Expense (B)        | 460   | 13800   | 165600 |  |  |
| Contribution Margin (CM) [C=(A-B) | 690   | 20700   | 248400 |  |  |
| Less Variable Expense             |       |         |        |  |  |
| Rent                              |       | 1,000   | 12000  |  |  |
| Electricity bill                  |       | 500     | 6000   |  |  |
| Transportation                    |       | 1,000   | 12000  |  |  |
| Salary (self)                     |       | 5000    | 60000  |  |  |
| Salary(Staff)                     |       | 6000    | 72000  |  |  |
| Entertainment                     |       | 500     | 6000   |  |  |
| Guard                             |       | 50      | 600    |  |  |
| Mobile bill                       |       | 1000    | 12000  |  |  |
| Total fixed cost (D)              |       | 15,050  | 180600 |  |  |
| Net Profit (E)= [C-D]             |       | 5,650   | 67800  |  |  |

| Investment Breakdown                                                                          |         |            |          |     |                             |        |         |  |
|-----------------------------------------------------------------------------------------------|---------|------------|----------|-----|-----------------------------|--------|---------|--|
|                                                                                               | Existin | g          | Proposed |     |                             |        |         |  |
| Particulars                                                                                   | Qty.    | Unit Price | Amount   | Qty | y Unit Price Amount Propose |        |         |  |
|                                                                                               |         |            | (BDT)    |     |                             | (BDT)  | Total   |  |
| Cylindar                                                                                      | 3       | 2500       | 7,500    | 0   | 0                           | 0      | 7,500   |  |
| Mobil                                                                                         | 25      | 400        | 10,000   | 0   | 0                           | 0      | 10,000  |  |
| Others                                                                                        | 1       | 22500      | 22,500   |     |                             | 0      | 22,500  |  |
| Parts                                                                                         | 0       | 0          | 0        | 1   | 50000                       | 50,000 | 50,000  |  |
| Security                                                                                      | 1       | 150000     | 150,000  | 0   | 0                           | 0      | 150,000 |  |
| Total         30         0         190,000         1         0         50,000         240,000 |         |            |          |     |                             |        |         |  |