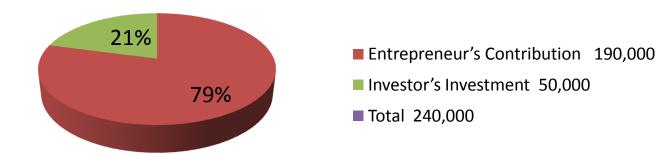

| Proposed Nobin Udyokta Business Info                    |   |                                                                                                                                                                                                                                                                                                                                                               |  |  |  |
|---------------------------------------------------------|---|---------------------------------------------------------------------------------------------------------------------------------------------------------------------------------------------------------------------------------------------------------------------------------------------------------------------------------------------------------------|--|--|--|
| Business Name                                           | : | JUBAER AUTO WORKSHOP                                                                                                                                                                                                                                                                                                                                          |  |  |  |
| Location                                                | : | Bagha Baazar                                                                                                                                                                                                                                                                                                                                                  |  |  |  |
| Total Investment in BDT                                 | : | BDT 240,000/-                                                                                                                                                                                                                                                                                                                                                 |  |  |  |
| Financing                                               | : | Self BDT 190,000/- (from existing business) 79%<br>Required Investment BDT 50,000/- (as equity) 21%                                                                                                                                                                                                                                                           |  |  |  |
| Present salary/drawings<br>from business<br>(estimates) | : | BDT 5,000                                                                                                                                                                                                                                                                                                                                                     |  |  |  |
| Proposed Salary                                         | : | BDT 5,000                                                                                                                                                                                                                                                                                                                                                     |  |  |  |
| Size of shop                                            | : | 30 ft x 12 ft= 360 square ft                                                                                                                                                                                                                                                                                                                                  |  |  |  |
| Implementation                                          | : | <ul> <li>The business is planned to be scaled up by investment in existing goods like; Cylinder, Mobil, Others etc.</li> <li>Average 50% gain on sales.</li> <li>The shop is rented</li> <li>The business is operating by entrepreneur. Existing 02 employee.</li> <li>Collects goods from Bagha Baazar.</li> <li>Agreed grace period is 3 months.</li> </ul> |  |  |  |

| Investment Breakdown                                                                          |         |            |          |     |                             |        |         |  |
|-----------------------------------------------------------------------------------------------|---------|------------|----------|-----|-----------------------------|--------|---------|--|
|                                                                                               | Existin | g          | Proposed |     |                             |        |         |  |
| Particulars                                                                                   | Qty.    | Unit Price | Amount   | Qty | y Unit Price Amount Propose |        |         |  |
|                                                                                               |         |            | (BDT)    |     |                             | (BDT)  | Total   |  |
| Cylindar                                                                                      | 3       | 2500       | 7,500    | 0   | 0                           | 0      | 7,500   |  |
| Mobil                                                                                         | 25      | 400        | 10,000   | 0   | 0                           | 0      | 10,000  |  |
| Others                                                                                        | 1       | 22500      | 22,500   |     |                             | 0      | 22,500  |  |
| Parts                                                                                         | 0       | 0          | 0        | 1   | 50000                       | 50,000 | 50,000  |  |
| Security                                                                                      | 1       | 150000     | 150,000  | 0   | 0                           | 0      | 150,000 |  |
| Total         30         0         190,000         1         0         50,000         240,000 |         |            |          |     |                             |        |         |  |