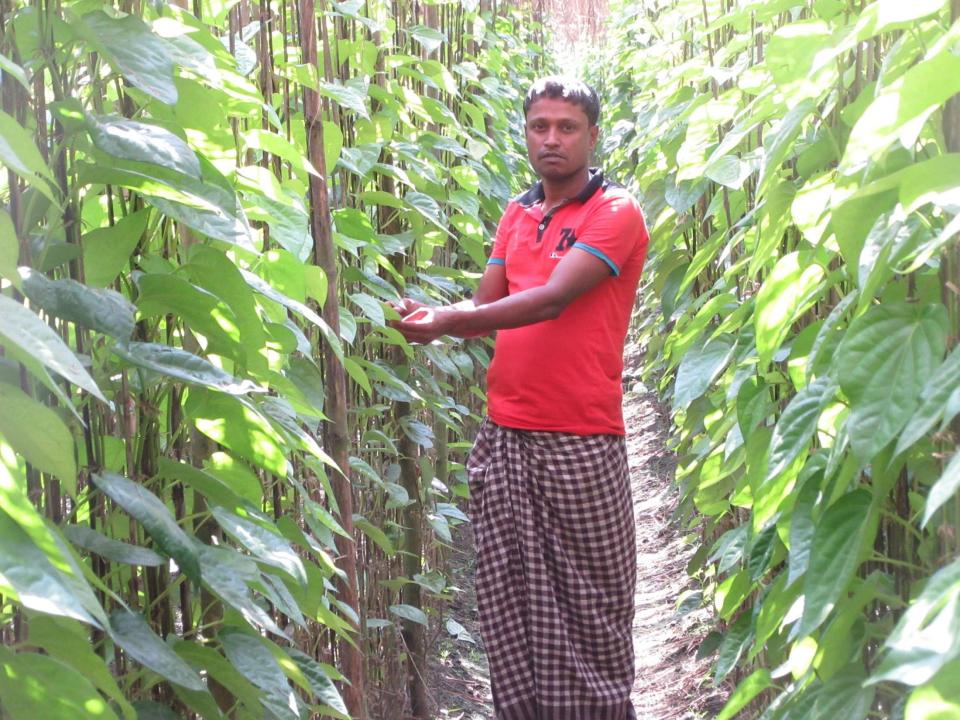

| Proposed Nobin Udyokta Business Info                 |   |                                                                                                                                                                                                                                                                                                                                                                                                             |  |  |
|------------------------------------------------------|---|-------------------------------------------------------------------------------------------------------------------------------------------------------------------------------------------------------------------------------------------------------------------------------------------------------------------------------------------------------------------------------------------------------------|--|--|
| Business Name                                        | : | JAHANGIR PAN KHAMAR                                                                                                                                                                                                                                                                                                                                                                                         |  |  |
| Location                                             | : | Damnas,Bagmara ,Rajshahi.                                                                                                                                                                                                                                                                                                                                                                                   |  |  |
| Total Investment in BDT                              | : | BDT 2,50,000/-                                                                                                                                                                                                                                                                                                                                                                                              |  |  |
| Financing                                            | : | Self BDT 2,00,000/-(from existing business) 80%<br>Required Investment BDT 50,000/-(as equity) 20%                                                                                                                                                                                                                                                                                                          |  |  |
| Present salary/drawings<br>from business (estimates) | : | BDT 5,000/-                                                                                                                                                                                                                                                                                                                                                                                                 |  |  |
| Proposed Salary                                      | : | BDT 5,000/-                                                                                                                                                                                                                                                                                                                                                                                                 |  |  |
| Size of shop                                         | : | 20 ft x 20ft= 400 square ft                                                                                                                                                                                                                                                                                                                                                                                 |  |  |
| Implementation                                       | : | <ul> <li>The business is planned to be scaled up by investment in existing goods like; Betel leaf item .</li> <li>Average 20% gain on sale.</li> <li>The business is operating by entrepreneur. Existing No employees. After getting equity fund employee will be appointed.</li> <li>The shop is owned.</li> <li>Collects goods from Rajshahi, Dhaka.</li> <li>Agreed grace period is 3 months.</li> </ul> |  |  |