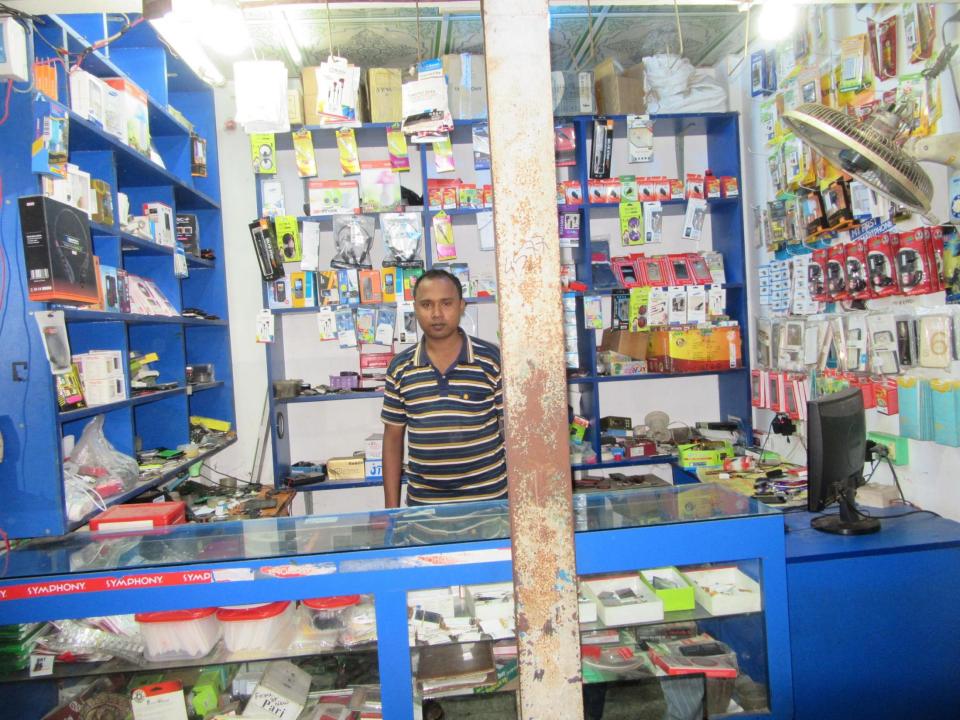

# Pictures

| Proposed Nobin Udyokta Business Info |   |                                                                    |  |  |
|--------------------------------------|---|--------------------------------------------------------------------|--|--|
| Business Name                        | : | E.M TELECOM AND ELECTRONICS                                        |  |  |
| Location                             | : | Paiker market,Gabtoli, Bogra                                       |  |  |
| Total Investment in BDT              | : | BDT 213,000/-                                                      |  |  |
| Financing                            | : | Self BDT 143,000/-(from existing business) 67%                     |  |  |
|                                      |   | Required Investment BDT 70,000/-(as equity) 33%                    |  |  |
| Present salary/drawings              | : | BDT 5,000/-                                                        |  |  |
| from business (estimates)            |   |                                                                    |  |  |
| Proposed Salary                      | : | BDT 5,000/-                                                        |  |  |
| Size of shop                         | : | 10 ft x 07 ft= 70 square ft                                        |  |  |
|                                      | : | ■The business is planned to be scaled up by investment in existing |  |  |