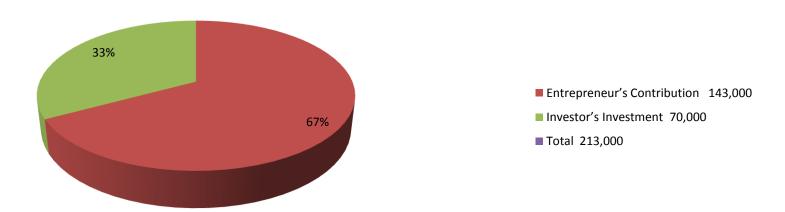

| Proposed Nobin Udyokta Business Info |   |                                                                    |  |  |
|--------------------------------------|---|--------------------------------------------------------------------|--|--|
| Business Name                        | : | E.M TELECOM AND ELECTRONICS                                        |  |  |
| Location                             | : | Paiker market,Gabtoli, Bogra                                       |  |  |
| Total Investment in BDT              | : | BDT 213,000/-                                                      |  |  |
| Financing                            | : | Self BDT 143,000/-(from existing business) 67%                     |  |  |
|                                      |   | Required Investment BDT 70,000/-(as equity) 33%                    |  |  |
| Present salary/drawings              | : | BDT 5,000/-                                                        |  |  |
| from business (estimates)            |   |                                                                    |  |  |
| Proposed Salary                      | : | BDT 5,000/-                                                        |  |  |
| Size of shop                         | : | 10 ft x 07 ft= 70 square ft                                        |  |  |
|                                      | : | ■The business is planned to be scaled up by investment in existing |  |  |

| Investment Breakdown |          |          |                |  |  |  |  |
|----------------------|----------|----------|----------------|--|--|--|--|
| Particulars          | Existing | Proposed | Proposed Total |  |  |  |  |
| Mobile set           | 30,000   | 45,000   | 75,000         |  |  |  |  |
| Mobile monitor       | 40,000   | 0        | 40,000         |  |  |  |  |
| Glass paper          | 30,000   | 0        | 30,000         |  |  |  |  |
| I C                  | 10,000   | 5,000    | 15,000         |  |  |  |  |
| Charger              | 5,000    | 0        | 5,000          |  |  |  |  |
| Battery              | 8,000    | 0        | 8,000          |  |  |  |  |
| Mobile cover         | 0        | 10,000   | 10,000         |  |  |  |  |
| Speaker              |          | 6,000    | 6,000          |  |  |  |  |
| Others               | 20,000   | 4,000    | 24,000         |  |  |  |  |
| Total                | 143,000  | 70,000   | 213,000        |  |  |  |  |