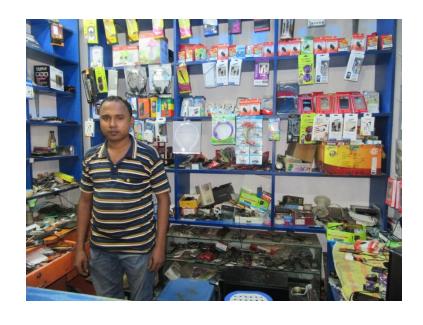

#### **Proposed NU Business Name: E.M TELECOM AND ELECTRONICS**



Project identification and prepared by Md. Obaidullah Bogra shadar Unit, Bogra Project verified by: Md. Mozaharul Islam Sarker



Grameen Shakti Samajik Byabosha Ltd.

| Brief Bio of The Proposed Nobin Udyokta                                                                        |   |                                                                                                                                                                                |  |  |
|----------------------------------------------------------------------------------------------------------------|---|--------------------------------------------------------------------------------------------------------------------------------------------------------------------------------|--|--|
| Name