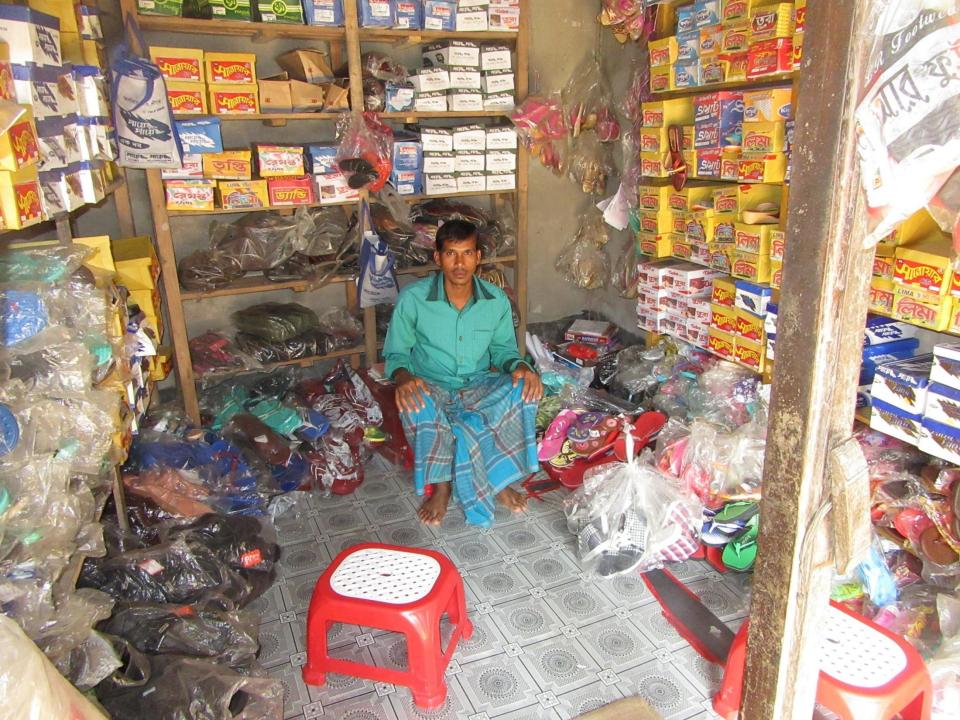

| Proposed Nobin Udyokta Business Info                 |   |                                                                                                                                                                                                                                                                                                                                          |  |  |  |
|------------------------------------------------------|---|------------------------------------------------------------------------------------------------------------------------------------------------------------------------------------------------------------------------------------------------------------------------------------------------------------------------------------------|--|--|--|
| Business Name                                        | : | JAHANARA PAN KHAMAR                                                                                                                                                                                                                                                                                                                      |  |  |  |
| Location                                             | : | Vill: Rokhitpara, P.O: Hatkhujipur, P.S: Bagmara Dist: Rajshahi.                                                                                                                                                                                                                                                                         |  |  |  |
| Total Investment in BDT                              | : | BDT 1,10,000/-                                                                                                                                                                                                                                                                                                                           |  |  |  |
| Financing                                            | : | Self BDT 60,000(from existing business) 55%<br>Required Investment BDT 50,000(as equity) 45%                                                                                                                                                                                                                                             |  |  |  |
| Present salary/drawings<br>from business (estimates) | : | BDT 3,000                                                                                                                                                                                                                                                                                                                                |  |  |  |
| Proposed Salary                                      | : | BDT 3,000                                                                                                                                                                                                                                                                                                                                |  |  |  |
| Size of shop                                         | : | 17 Shotangsho                                                                                                                                                                                                                                                                                                                            |  |  |  |
| Security of the shop                                 | : | 0/-                                                                                                                                                                                                                                                                                                                                      |  |  |  |
| Implementation                                       | : | <ul> <li>The business is planned to be scaled up by investment in existing goods like; pan etc.</li> <li>Average 100% gain on sale.</li> <li>The business is operating by entrepreneur.</li> <li>He is doing his business in renting place.</li> <li>Collects goods from pan khamer.</li> <li>Agreed grace period is 3 months</li> </ul> |  |  |  |

| Investment Breakdown |           |       |        |          |          |        |                       |  |
|----------------------|-----------|-------|--------|----------|----------|--------|-----------------------|--|
| Existing             |           |       |        |          | Proposed |        |                       |  |
| Particulars          | s Qty. Un |       | Amount | Qty Unit |          | Amount | <b>Proposed Total</b> |  |
|                      |           | Price | (BDT)  |          | Price    | (BDT)  |                       |  |
| Gents shoe           | 300       | 250   | 75000  | 120      | 250      | 30000  | 105000                |  |
| Ladies shoe          | 300       | 220   | 66000  | 90       | 220      | 20000  | 86000                 |  |
| Child show           | 100       | 120   | 12000  | -        | -        | -      | 12000                 |  |
| Barmis shoe          | 1000      | 55    | 55000  | -        | -        | _      | 55000                 |  |
| Total                | 1700      |       | 200000 |          |          | 50000  | 250000                |  |