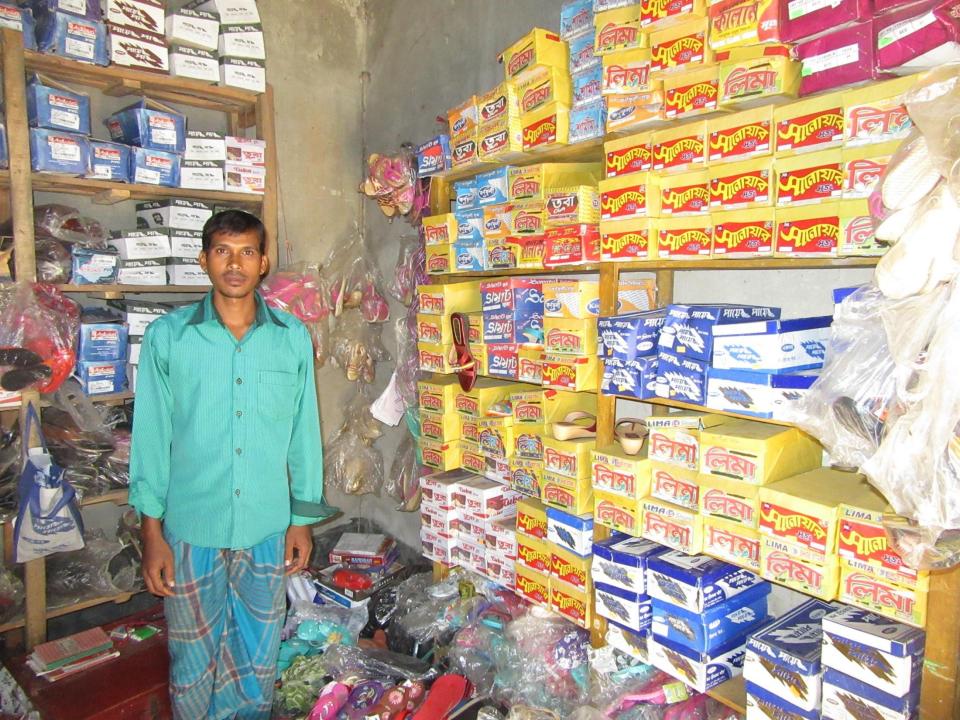

| Proposed Nobin Udyokta Business Info                 |   |                                                                                                                                                                                                                                                                                                                                          |  |  |  |
|------------------------------------------------------|---|------------------------------------------------------------------------------------------------------------------------------------------------------------------------------------------------------------------------------------------------------------------------------------------------------------------------------------------|--|--|--|
| Business Name                                        | : | JAHANARA PAN KHAMAR                                                                                                                                                                                                                                                                                                                      |  |  |  |
| Location                                             | : | Vill: Rokhitpara, P.O: Hatkhujipur, P.S: Bagmara Dist: Rajshahi.                                                                                                                                                                                                                                                                         |  |  |  |
| Total Investment in BDT                              | : | BDT 1,10,000/-                                                                                                                                                                                                                                                                                                                           |  |  |  |
| Financing                                            | : | Self BDT 60,000(from existing business) 55%<br>Required Investment BDT 50,000(as equity) 45%                                                                                                                                                                                                                                             |  |  |  |
| Present salary/drawings<br>from business (estimates) | : | BDT 3,000                                                                                                                                                                                                                                                                                                                                |  |  |  |
| Proposed Salary                                      | : | BDT 3,000                                                                                                                                                                                                                                                                                                                                |  |  |  |
| Size of shop                                         | : | 17 Shotangsho                                                                                                                                                                                                                                                                                                                            |  |  |  |
| Security of the shop                                 | : | 0/-                                                                                                                                                                                                                                                                                                                                      |  |  |  |
| Implementation                                       | : | <ul> <li>The business is planned to be scaled up by investment in existing goods like; pan etc.</li> <li>Average 100% gain on sale.</li> <li>The business is operating by entrepreneur.</li> <li>He is doing his business in renting place.</li> <li>Collects goods from pan khamer.</li> <li>Agreed grace period is 3 months</li> </ul> |  |  |  |

| Investment Breakdown |           |       |        |          |          |        |                       |  |
|----------------------|-----------|-------|--------|----------|----------|--------|-----------------------|--|
| Existing             |           |       |        |          | Proposed |        |                       |  |
| Particulars          | s Qty. Un |       | Amount | Qty Unit |          | Amount | <b>Proposed Total</b> |  |
|                      |           | Price | (BDT)  |          | Price    | (BDT)  |                       |  |
| Gents shoe           | 300       | 250   | 75000  | 120      | 250      | 30000  | 105000                |  |
| Ladies shoe          | 300       | 220   | 66000  | 90       | 220      | 20000  | 86000                 |  |
| Child show           | 100       | 120   | 12000  | -        | -        | -      | 12000                 |  |
| Barmis shoe          | 1000      | 55    | 55000  | -        | -        | _      | 55000                 |  |
| Total                | 1700      |       | 200000 |          |          | 50000  | 250000                |  |