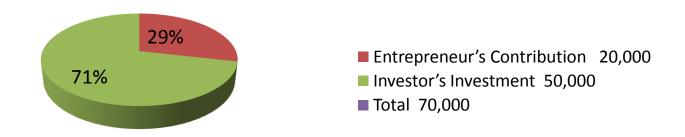

| Proposed Nobin Udyokta Business Info              |   |                                                                                                                                                                                                                                                                                                                                                                                 |  |  |
|---------------------------------------------------|---|---------------------------------------------------------------------------------------------------------------------------------------------------------------------------------------------------------------------------------------------------------------------------------------------------------------------------------------------------------------------------------|--|--|
| Business Name                                     | : | NASHIM MODI STORE                                                                                                                                                                                                                                                                                                                                                               |  |  |
| Location                                          |   | Domdoma,Tanor,Rajshahi.                                                                                                                                                                                                                                                                                                                                                         |  |  |
| Total Investment in BDT                           | : | BDT 70,000/=                                                                                                                                                                                                                                                                                                                                                                    |  |  |
| Financing                                         | : | Self BDT 20,000(from existing business)29% Required Investment BDT 50,000(as equity) 71%                                                                                                                                                                                                                                                                                        |  |  |
| Present salary/drawings from business (estimates) | : | BDT 3,000                                                                                                                                                                                                                                                                                                                                                                       |  |  |
| Proposed Salary                                   | : | BDT 3,000                                                                                                                                                                                                                                                                                                                                                                       |  |  |
| Size of shop                                      | : | 10 ft x 8 ft= 80 square ft                                                                                                                                                                                                                                                                                                                                                      |  |  |
| Security of the shop                              | : | Nill                                                                                                                                                                                                                                                                                                                                                                            |  |  |
| Implementation                                    | : | <ul> <li>The business is planned to be scaled up by investment in existing goods like, Biscit, Soft Dringks, Doi, Mishti etc.</li> <li>Average 20% gain on sale.</li> <li>The business is operating by entrepreneur.</li> <li>He is doing his business in renting place.</li> <li>Collects goods from Keshorhat, Kamargone.</li> <li>Agreed grace period is 3 months</li> </ul> |  |  |

| Investment Breakdown |      |               |                 |          |               |                 |                   |
|----------------------|------|---------------|-----------------|----------|---------------|-----------------|-------------------|
| Existing             |      |               |                 | Proposed |               |                 |                   |
| Particulars          | Qty. | Unit<br>Price | Amount<br>(BDT) | Qty      | Unit<br>Price | Amount<br>(BDT) | Proposed<br>Total |
| Rice                 | 1    | 1500          | 1,500           | 5        | 1400          | 7,000           | 8,500             |
| Daul                 | 20   | 100           | 2,000           | 1        | 6,000         | 6,000           | 8,000             |
| Oil                  | 25   | 80            | 2,000           | 1        | 4200          | 4,200           | 6,200             |
| Moshla Item          | -    | -             | 2000            | -        | -             | 5,000           | 7,000             |
| Biscut               |      |               | 1,000           |          |               | 5,000           | 6,000             |
| Cosmetic Item        |      |               | 2,000           |          |               | 15,000          | 17,000            |
| Others Item          |      |               | 10,000          |          |               | 8,000           | 18,000            |
| Total                | 46   |               | 20,000          | 7        |               | 50,000          | 70,000            |