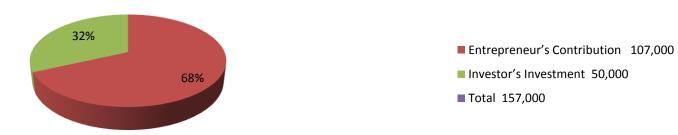

# **Proposed Nobin Udyokta Business Info**

| Business Name           | : | POLLI CHIGISHALOY                               |
|-------------------------|---|-------------------------------------------------|
| Location                | : | Tetulgachi hat Matidali road ,Gabtoli, bogra    |
| Total Investment in BDT | : | BDT 157,000/-                                   |
| Financing               | : | Self BDT 107,000/- (from existing business) 68% |

employees. After getting equity fund 1 employee will ■The shop is rented.

■Collects goods from Bogra. Agreed grace period is 3 months. no

be

Required Investment BDT 50,000/-(as equity) 32%

| Existing Business (BDT)           |       |         |         |  |  |  |
|-----------------------------------|-------|---------|---------|--|--|--|
| Particular                        | Daily | Monthly | Yearly  |  |  |  |
| Revenue (sales)                   |       |         |         |  |  |  |
| Medicine                          | 2,000 | 60,000  | 720,000 |  |  |  |
| Total Sales (A)                   | 2,000 | 60,000  | 720,000 |  |  |  |
| Less. Variable Expense            |       |         |         |  |  |  |
| Medicine                          | 1,700 | 51,000  | 612,000 |  |  |  |
| Total variable Expense (B)        | 1,700 | 51,000  | 612,000 |  |  |  |
| Contribution Margin (CM) [C=(A-B) | 300   | 9,000   | 108,000 |  |  |  |
| Less. Fixed Expense               |       |         |         |  |  |  |
| House rant                        |       | 500     | 6,000   |  |  |  |
| Electricity Bill                  |       | 150     | 1,800   |  |  |  |
| Transportation                    |       | 300     | 3,600   |  |  |  |
| Salary (self)                     |       | 5,000   | 60,000  |  |  |  |
| Entertainment                     |       | 200     | 2,400   |  |  |  |
| Guard                             |       | 150     | 1,800   |  |  |  |
| Generator                         |       | 150     | 1,800   |  |  |  |
| Mobile Bill                       |       | 300     | 3,600   |  |  |  |
| Total fixed Cost (D)              |       | 6,750   | 81,000  |  |  |  |
| Net Profit (E) [C-D)              |       | 2,250   | 27,000  |  |  |  |

| Investment Breakdown               |          |     |         |      |       |        |          |
|------------------------------------|----------|-----|---------|------|-------|--------|----------|
|                                    | Proposed |     |         |      |       |        |          |
| Particulars Qty. Unit Price Amount |          |     |         | Qty  | Unit  | Amount | Proposed |
|                                    | <u> </u> |     | (BDT)   |      | Price | (BDT)  | Total    |
| Parasitamol                        | 10       | 950 | 9,500   | 10   | 950   | 9500   | 19,000   |
| Renetidin                          | 10       | 410 | 4,100   | 50   | 410   | 20,500 | 24,600   |
| Vitamine                           | 50       | 210 | 10,500  | 1000 | 10    | 10,000 | 20,500   |
| Antibiotic                         | 10       | 450 | 4,500   | 10   | 450   | 4,500  | 9,000    |
| Pentclear                          | 2        | 400 | 800     |      |       |        | 800      |
| Espirin                            | 10       | 450 | 4,500   |      |       |        | 4,500    |
| Others                             | 50       | 485 | 23,100  |      |       | 5,500  | 28600    |
| Security                           |          |     | 50,000  |      |       |        | 50,000   |
| Total                              | 142      |     | 107,000 | 1680 |       | 50,000 | 157,000  |