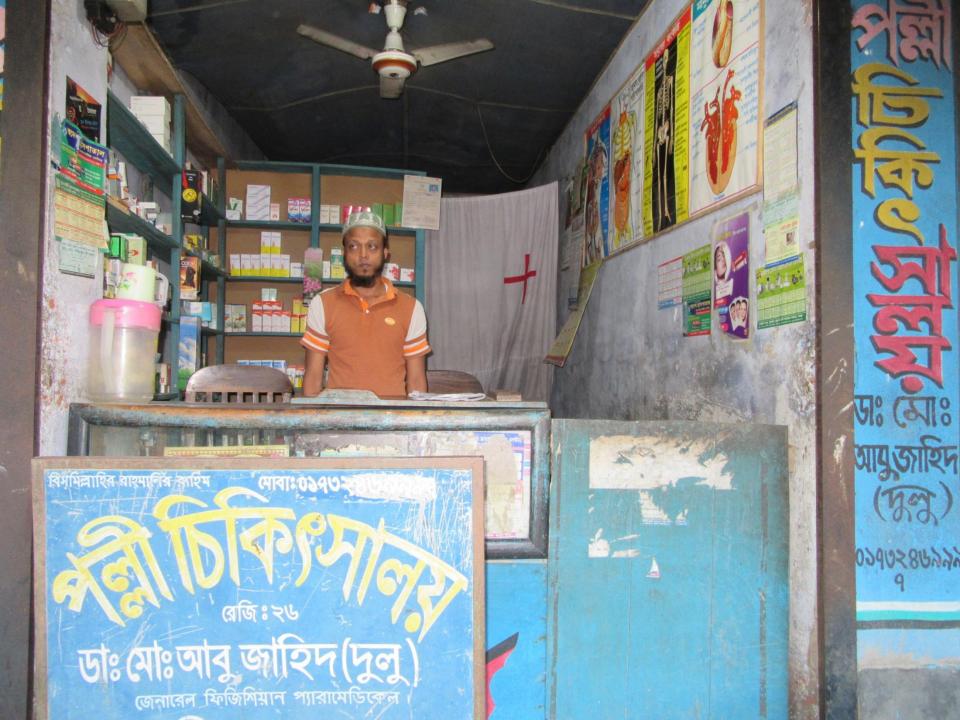

#### **Proposed NU Business Name: POLLI CHIGHISHALOY**

Project identification and prepared : Md. Mojaharul Islam, Bogra Sadar Unit,Bogra

Project verified by: Md. Mojaharul Islam

| Brief Bio of The Proposed Nobin Udyokta                                                                                                              |       |                                                                                                                                                                                                   |  |  |  |
|------------------------------------------------------------------------------------------------------------------------------------------------------|-------|---------------------------------------------------------------------------------------------------------------------------------------------------------------------------------------------------|--|--|--|
| Name                                                                                                                                                 | :     | MD ABU ZAHED DULU                                                                                                                                                                                 |  |  |  |
| Age                                                                                                                                                  | :     | 09-01-1984 (29 Years)                                                                                                                                                                             |  |  |  |
| Education, till to date                                                                                                                              | :     | H S C Pass                                                                                                                                                                                        |  |  |  |
| Marital status                                                                                                                                       | :     | Married                                                                                                                                                                                           |  |  |  |
| Children                                                                                                                                             | :     | 1 son                                                                                                                                                                                             |  |  |  |
| No. of siblings:                                                                                                                                     | :     | 2 Sister                                                                                                                                                                                          |  |  |  |
| Address                                                                                                                                              | :     | Vill: Moddha Katuli , P.O: Gabtoli, P.S: Gabtoli, Dist: Bogra                                                                                                                                     |  |  |  |
| Parent's and GB related Info (i) Who is GB member (ii) Mother's name (iii) Father's name (iv) GB member's info                                       | : :   | Mother Father MST RABEYA BEGUM MD. DUDU PK Branch: Rameshshorpur, Gabtoli, Centre # 61(Female), Member ID: 5547/2; Group No:02 Member since: 22-08-2011 to 2016 (05Years) First loan: -5000 taka. |  |  |  |
| Further Information:  (v) Who pays GB loan installment  (vi) Mobile lady  (vii) Grameen Education Loan  (viii) Any other loan like GB,  BRAC ASA etc | : : : | Existing Loan: BDT 30,000, Outstanding loan: BDT 13440/- Father No No No                                                                                                                          |  |  |  |

# **Proposed Nobin Udyokta Business Info**

| Business Name           | : | POLLI CHIGISHALOY                               |
|-------------------------|---|-------------------------------------------------|
| Location                | : | Tetulgachi hat Matidali road ,Gabtoli, bogra    |
| Total Investment in BDT | : | BDT 157,000/-                                   |
| Financing               | : | Self BDT 107,000/- (from existing business) 68% |