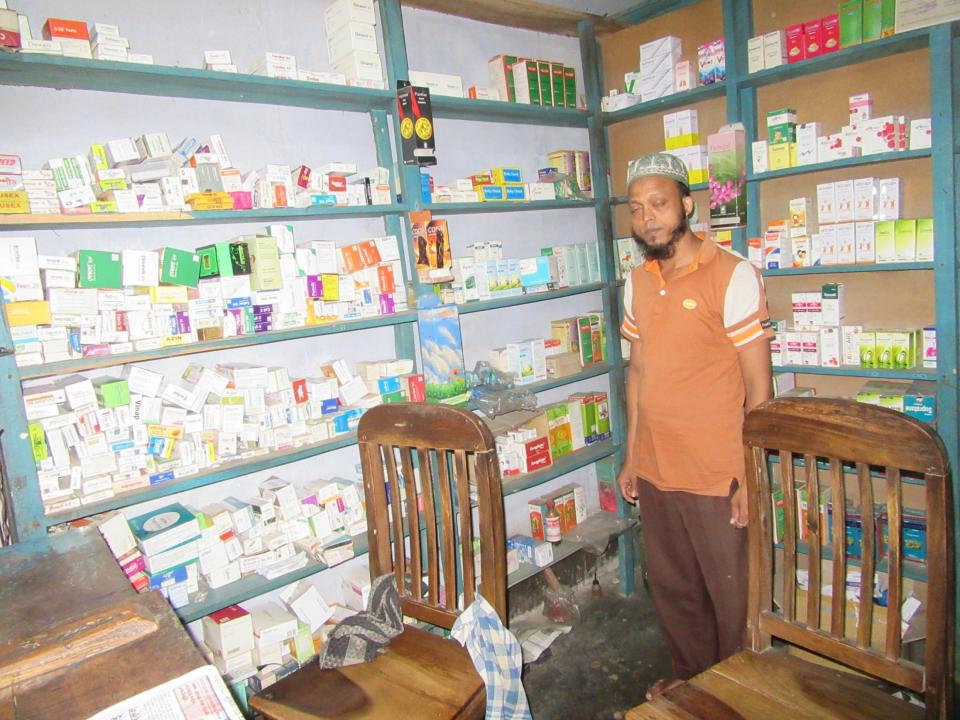

# **Proposed Nobin Udyokta Business Info**

| Business Name           | : | POLLI CHIGISHALOY                               |
|-------------------------|---|-------------------------------------------------|
| Location                | : | Tetulgachi hat Matidali road ,Gabtoli, bogra    |
| Total Investment in BDT | : | BDT 157,000/-                                   |
| Financing               | : | Self BDT 107,000/- (from existing business) 68% |

14 ft  $\times$  07 ft= 84 square ft ■The business is planned to be scaled up by investment in existing goods like; Medicine etc. ■Average 12% gain on sale. ■The business is operating by entrepreneur. Existing

employees. After getting equity fund 1 employee will ■The shop is rented.

■Collects goods from Bogra. Agreed grace period is 3 months. no

be

Required Investment BDT 50,000/-(as equity) 32%

| Existing Business (BDT)           |       |         |         |  |  |  |
|-----------------------------------|-------|---------|---------|--|--|--|
| Particular                        | Daily | Monthly | Yearly  |  |  |  |
| Revenue (sales)                   |       |         |         |  |  |  |
| Medicine                          | 2,000 | 60,000  | 720,000 |  |  |  |
| Total Sales (A)                   | 2,000 | 60,000  | 720,000 |  |  |  |
| Less. Variable Expense            |       |         |         |  |  |  |
| Medicine                          | 1,700 | 51,000  | 612,000 |  |  |  |
| Total variable Expense (B)        | 1,700 | 51,000  | 612,000 |  |  |  |
| Contribution Margin (CM) [C=(A-B) | 300   | 9,000   | 108,000 |  |  |  |
| Less. Fixed Expense               |       |         |         |  |  |  |
| House rant                        |       | 500     | 6,000   |  |  |  |
| Electricity Bill                  |       | 150     | 1,800   |  |  |  |
| Transportation                    |       | 300     | 3,600   |  |  |  |
| Salary (self)                     |       | 5,000   | 60,000  |  |  |  |
| Entertainment                     |       | 200     | 2,400   |  |  |  |
| Guard                             |       | 150     | 1,800   |  |  |  |
| Generator                         |       | 150     | 1,800   |  |  |  |
| Mobile Bill                       |       | 300     | 3,600   |  |  |  |
| Total fixed Cost (D)              |       | 6,750   | 81,000  |  |  |  |
| Net Profit (E) [C-D)              |       | 2,250   | 27,000  |  |  |  |

| Investment Breakdown               |          |     |         |      |       |        |          |
|------------------------------------|----------|-----|---------|------|-------|--------|----------|
|                                    | Proposed |     |         |      |       |        |          |
| Particulars Qty. Unit Price Amount |          |     |         | Qty  | Unit  | Amount | Proposed |
|                                    | <u> </u> |     | (BDT)   |      | Price | (BDT)  | Total    |
| Parasitamol                        | 10       | 950 | 9,500   | 10   | 950   | 9500   | 19,000   |
| Renetidin                          | 10       | 410 | 4,100   | 50   | 410   | 20,500 | 24,600   |
| Vitamine                           | 50       | 210 | 10,500  | 1000 | 10    | 10,000 | 20,500   |
| Antibiotic                         | 10       | 450 | 4,500   | 10   | 450   | 4,500  | 9,000    |
| Pentclear                          | 2        | 400 | 800     |      |       |        | 800      |
| Espirin                            | 10       | 450 | 4,500   |      |       |        | 4,500    |
| Others                             | 50       | 485 | 23,100  |      |       | 5,500  | 28600    |
| Security                           |          |     | 50,000  |      |       |        | 50,000   |
| Total                              | 142      |     | 107,000 | 1680 |       | 50,000 | 157,000  |