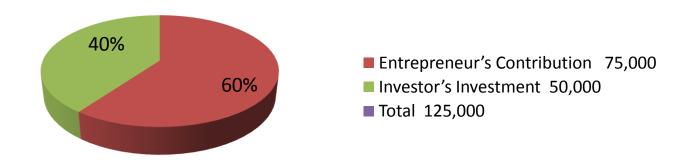

| Proposed Nobin Udyokta Business Info                 |   |                                                                                                                                                                                                                                                                                                                                                                                 |  |  |  |
|------------------------------------------------------|---|---------------------------------------------------------------------------------------------------------------------------------------------------------------------------------------------------------------------------------------------------------------------------------------------------------------------------------------------------------------------------------|--|--|--|
| Business Name                                        | : | TITU STORE                                                                                                                                                                                                                                                                                                                                                                      |  |  |  |
| Location                                             |   | Bidirpur Bazar ,Boshonto kedar:,Mohanpur ,Rajshahi.                                                                                                                                                                                                                                                                                                                             |  |  |  |
| Total Investment in BDT                              | : | BDT 1,25,000/=                                                                                                                                                                                                                                                                                                                                                                  |  |  |  |
| Financing                                            | : | Self BDT 75,000(from existing business)60%                                                                                                                                                                                                                                                                                                                                      |  |  |  |
|                                                      |   | Required Investment BDT 50,000(as equity) 40%                                                                                                                                                                                                                                                                                                                                   |  |  |  |
| Present salary/drawings<br>from business (estimates) | : | BDT 5,000                                                                                                                                                                                                                                                                                                                                                                       |  |  |  |
| Proposed Salary                                      | : | BDT 5,000                                                                                                                                                                                                                                                                                                                                                                       |  |  |  |
| Size of shop                                         | : | 12 ft x 10 ft= 120 square ft                                                                                                                                                                                                                                                                                                                                                    |  |  |  |
| Security of the shop                                 | : | Nill                                                                                                                                                                                                                                                                                                                                                                            |  |  |  |
| Implementation                                       | : | <ul> <li>The business is planned to be scaled up by investment in existing goods like, Biscit, Soft Dringks, Doi, Mishti etc.</li> <li>Average 20% gain on sale.</li> <li>The business is operating by entrepreneur.</li> <li>He is doing his business in renting place.</li> <li>Collects goods from Keshorhat, Kamargone.</li> <li>Agreed grace period is 3 months</li> </ul> |  |  |  |