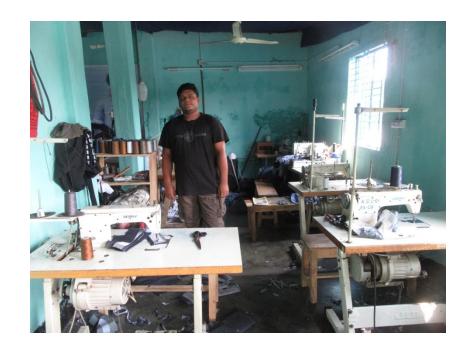

# Pictures

| <b>Proposed</b> | Nobin | Udyokta | <b>Business</b> | Info |
|-----------------|-------|---------|-----------------|------|
|                 |       |         |                 |      |

| i Toposea Nobili Gayokta Basilless Illio          |   |                                                                                                                                                                                                                                                                                                                                                                         |  |  |  |
|---------------------------------------------------|---|-------------------------------------------------------------------------------------------------------------------------------------------------------------------------------------------------------------------------------------------------------------------------------------------------------------------------------------------------------------------------|--|--|--|
| Business Name                                     | : | BADHON GARMENTS & FASHION WARE                                                                                                                                                                                                                                                                                                                                          |  |  |  |
| Location                                          | : | Dairy Farm                                                                                                                                                                                                                                                                                                                                                              |  |  |  |
| Total Investment in BDT                           | : | BDT 430,000/-                                                                                                                                                                                                                                                                                                                                                           |  |  |  |
| Financing                                         | • | Self BDT 380,000/-(from existing business) 88% Required Investment BDT 50,000/-(as equity) 12%                                                                                                                                                                                                                                                                          |  |  |  |
| Present salary/drawings from business (estimates) | : | BDT 5,000/-                                                                                                                                                                                                                                                                                                                                                             |  |  |  |
| Proposed Salary                                   | : | BDT 5,000/-                                                                                                                                                                                                                                                                                                                                                             |  |  |  |
| Size of shop                                      | : | 35 ft x 40 = 1400 square ft                                                                                                                                                                                                                                                                                                                                             |  |  |  |
| Implementation                                    | : | <ul> <li>The business is planned to be scaled up by investment in existing goods like; Garments Items etc.</li> <li>Average 20% gain on sales.</li> <li>The business is operating by entrepreneur. Existing 01 employee.</li> <li>One will be appointed after receiving equity money.</li> <li>The shop is rented.</li> <li>Agreed grace period is 3 months.</li> </ul> |  |  |  |