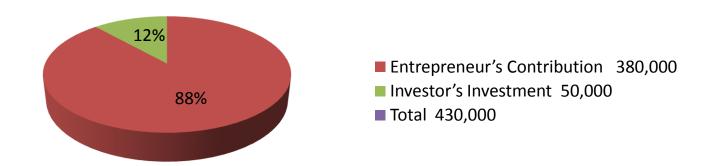

| <b>Proposed</b> | Nobin | Udyokta | <b>Business</b> | Info |
|-----------------|-------|---------|-----------------|------|
|                 |       |         |                 |      |

| i Toposea Nobili Gayokta Basilless Illio          |   |                                                                                                                                                                                                                                                                                                                                                                         |  |  |  |
|---------------------------------------------------|---|-------------------------------------------------------------------------------------------------------------------------------------------------------------------------------------------------------------------------------------------------------------------------------------------------------------------------------------------------------------------------|--|--|--|
| Business Name                                     | : | BADHON GARMENTS & FASHION WARE                                                                                                                                                                                                                                                                                                                                          |  |  |  |
| Location                                          | : | Dairy Farm                                                                                                                                                                                                                                                                                                                                                              |  |  |  |
| Total Investment in BDT                           | : | BDT 430,000/-                                                                                                                                                                                                                                                                                                                                                           |  |  |  |
| Financing                                         | • | Self BDT 380,000/-(from existing business) 88% Required Investment BDT 50,000/-(as equity) 12%                                                                                                                                                                                                                                                                          |  |  |  |
| Present salary/drawings from business (estimates) | : | BDT 5,000/-                                                                                                                                                                                                                                                                                                                                                             |  |  |  |
| Proposed Salary                                   | : | BDT 5,000/-                                                                                                                                                                                                                                                                                                                                                             |  |  |  |
| Size of shop                                      | : | 35 ft x 40 = 1400 square ft                                                                                                                                                                                                                                                                                                                                             |  |  |  |
| Implementation                                    | : | <ul> <li>The business is planned to be scaled up by investment in existing goods like; Garments Items etc.</li> <li>Average 20% gain on sales.</li> <li>The business is operating by entrepreneur. Existing 01 employee.</li> <li>One will be appointed after receiving equity money.</li> <li>The shop is rented.</li> <li>Agreed grace period is 3 months.</li> </ul> |  |  |  |

| Investment Breakdown |          |            |                              |     |       |        |          |
|----------------------|----------|------------|------------------------------|-----|-------|--------|----------|
|                      | Existing |            | Proposed                     |     |       |        |          |
| Particulars          | Qty.     | Unit Price | Amount Qty Unit Amount Propo |     |       |        | Proposed |
|                      |          |            | (BDT)                        |     |       | (BDT)  | Total    |
| Shirt                | 600      | 180        | 108,000                      | 0   | 0     | 0      | 108,000  |
| Shirt piece          | 850      | 120        | 102,000                      | 200 | 150   | 30,000 | 132,000  |
| Plane machine        | 5        | 10000      | 50,000                       | 0   | 0     | 0      | 50,000   |
| Ghat machine         | 1        | 80000      | 80,000                       | 0   | 0     | 0      | 80,000   |
| Button machine       | 1        | 20000      | 20,000                       | 0   | 0     | 0      | 20,000   |
| Others               | 1        | 20000      | 20,000                       | 1   | 20000 | 20,000 | 40,000   |
| Total                | 1458     | 0          | 380,000                      | 201 | 0     | 50,000 | 430,000  |