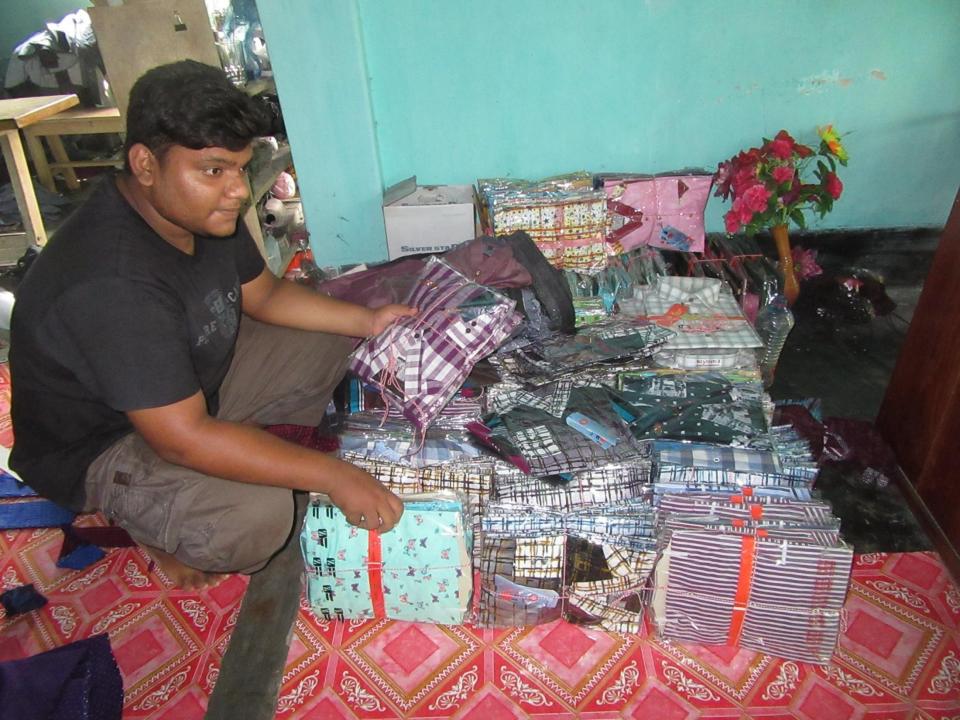

# Pictures

| <b>Proposed</b> | Nobin | Udyokta | <b>Business</b> | Info |
|-----------------|-------|---------|-----------------|------|
|                 |       |         |                 |      |

| i Toposea Nobili Gayokta Basilless Illio          |   |                                                                                                                                                                                                                                                                                                                                                                         |  |  |  |
|---------------------------------------------------|---|-------------------------------------------------------------------------------------------------------------------------------------------------------------------------------------------------------------------------------------------------------------------------------------------------------------------------------------------------------------------------|--|--|--|
| Business Name                                     | : | BADHON GARMENTS & FASHION WARE                                                                                                                                                                                                                                                                                                                                          |  |  |  |
| Location                                          | : | Dairy Farm                                                                                                                                                                                                                                                                                                                                                              |  |  |  |
| Total Investment in BDT                           | : | BDT 430,000/-                                                                                                                                                                                                                                                                                                                                                           |  |  |  |
| Financing                                         | • | Self BDT 380,000/-(from existing business) 88% Required Investment BDT 50,000/-(as equity) 12%                                                                                                                                                                                                                                                                          |  |  |  |
| Present salary/drawings from business (estimates) | : | BDT 5,000/-                                                                                                                                                                                                                                                                                                                                                             |  |  |  |
| Proposed Salary                                   | : | BDT 5,000/-                                                                                                                                                                                                                                                                                                                                                             |  |  |  |
| Size of shop                                      | : | 35 ft x 40 = 1400 square ft                                                                                                                                                                                                                                                                                                                                             |  |  |  |
| Implementation                                    | : | <ul> <li>The business is planned to be scaled up by investment in existing goods like; Garments Items etc.</li> <li>Average 20% gain on sales.</li> <li>The business is operating by entrepreneur. Existing 01 employee.</li> <li>One will be appointed after receiving equity money.</li> <li>The shop is rented.</li> <li>Agreed grace period is 3 months.</li> </ul> |  |  |  |