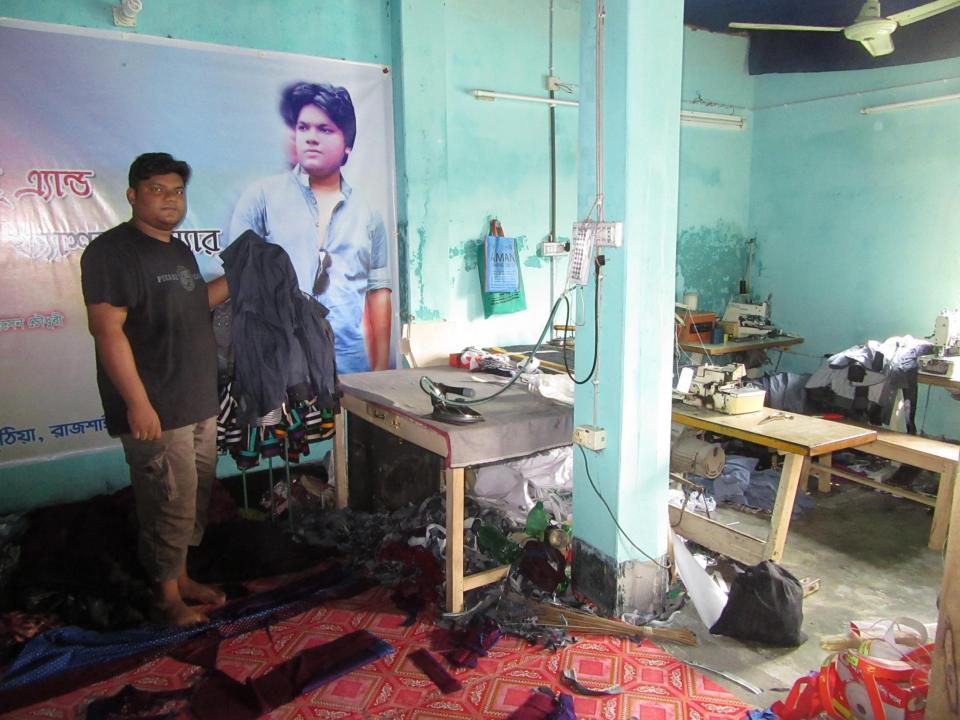

# Pictures

| <b>Proposed</b> | Nobin | Udyokta | <b>Business</b> | Info |
|-----------------|-------|---------|-----------------|------|
|                 |       |         |                 |      |

| i Toposea Nobili Gayokta Basilless Illio          |   |                                                                                                                                                                                                                                                                                                                                                                         |  |  |  |
|---------------------------------------------------|---|-------------------------------------------------------------------------------------------------------------------------------------------------------------------------------------------------------------------------------------------------------------------------------------------------------------------------------------------------------------------------|--|--|--|
| Business Name                                     | : | BADHON GARMENTS & FASHION WARE                                                                                                                                                                                                                                                                                                                                          |  |  |  |
| Location                                          | : | Dairy Farm                                                                                                                                                                                                                                                                                                                                                              |  |  |  |
| Total Investment in BDT                           | : | BDT 430,000/-                                                                                                                                                                                                                                                                                                                                                           |  |  |  |
| Financing                                         | • | Self BDT 380,000/-(from existing business) 88% Required Investment BDT 50,000/-(as equity) 12%                                                                                                                                                                                                                                                                          |  |  |  |
| Present salary/drawings from business (estimates) | : | BDT 5,000/-                                                                                                                                                                                                                                                                                                                                                             |  |  |  |
| Proposed Salary                                   | : | BDT 5,000/-                                                                                                                                                                                                                                                                                                                                                             |  |  |  |
| Size of shop                                      | : | 35 ft x 40 = 1400 square ft                                                                                                                                                                                                                                                                                                                                             |  |  |  |
| Implementation                                    | : | <ul> <li>The business is planned to be scaled up by investment in existing goods like; Garments Items etc.</li> <li>Average 20% gain on sales.</li> <li>The business is operating by entrepreneur. Existing 01 employee.</li> <li>One will be appointed after receiving equity money.</li> <li>The shop is rented.</li> <li>Agreed grace period is 3 months.</li> </ul> |  |  |  |