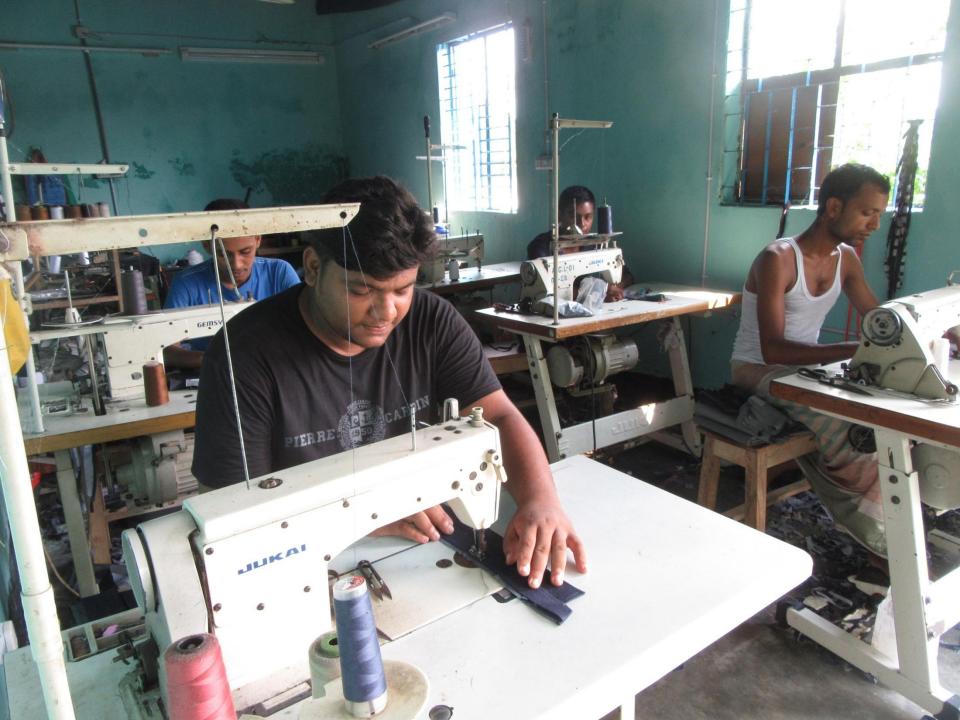

# Pictures

| <b>Proposed</b> | Nobin | Udyokta | <b>Business</b> | Info |
|-----------------|-------|---------|-----------------|------|
|                 |       |         |                 |      |

| i Toposea Nobili Gayokta Basilless Illio          |   |                                                                                                                                                                                                                                                                                                                                                                         |  |  |  |
|---------------------------------------------------|---|-------------------------------------------------------------------------------------------------------------------------------------------------------------------------------------------------------------------------------------------------------------------------------------------------------------------------------------------------------------------------|--|--|--|
| Business Name                                     | : | BADHON GARMENTS & FASHION WARE                                                                                                                                                                                                                                                                                                                                          |  |  |  |
| Location                                          | : | Dairy Farm                                                                                                                                                                                                                                                                                                                                                              |  |  |  |
| Total Investment in BDT                           | : | BDT 430,000/-                                                                                                                                                                                                                                                                                                                                                           |  |  |  |
| Financing                                         | • | Self BDT 380,000/-(from existing business) 88% Required Investment BDT 50,000/-(as equity) 12%                                                                                                                                                                                                                                                                          |  |  |  |
| Present salary/drawings from business (estimates) | : | BDT 5,000/-                                                                                                                                                                                                                                                                                                                                                             |  |  |  |
| Proposed Salary                                   | : | BDT 5,000/-                                                                                                                                                                                                                                                                                                                                                             |  |  |  |
| Size of shop                                      | : | 35 ft x 40 = 1400 square ft                                                                                                                                                                                                                                                                                                                                             |  |  |  |
| Implementation                                    | : | <ul> <li>The business is planned to be scaled up by investment in existing goods like; Garments Items etc.</li> <li>Average 20% gain on sales.</li> <li>The business is operating by entrepreneur. Existing 01 employee.</li> <li>One will be appointed after receiving equity money.</li> <li>The shop is rented.</li> <li>Agreed grace period is 3 months.</li> </ul> |  |  |  |