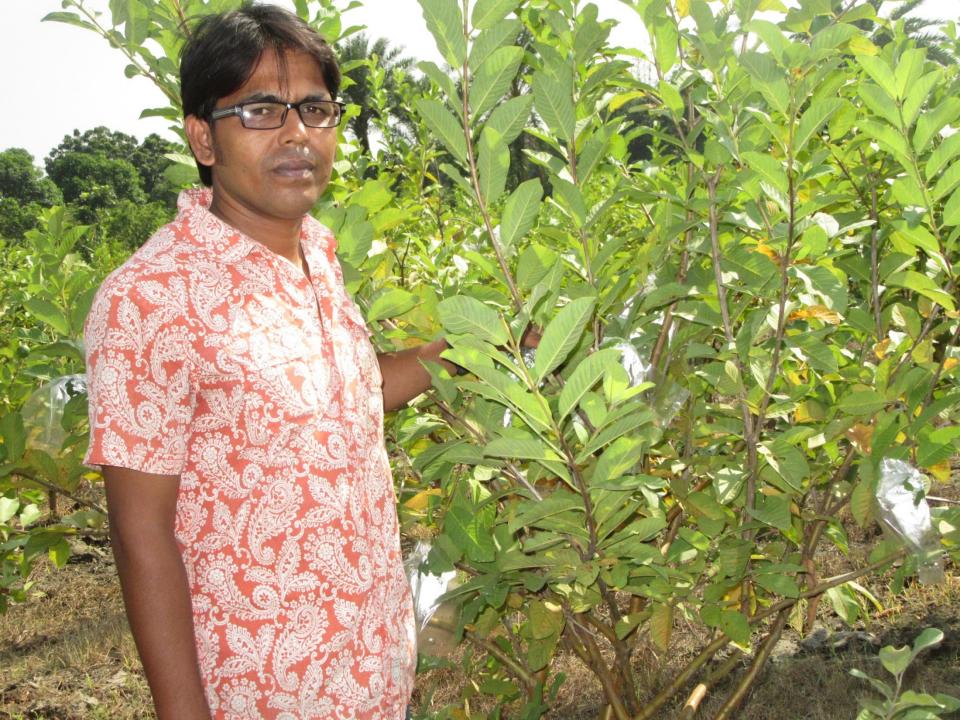

| Proposed Nobin Udyokta Business Info                 |   |                                                                                                                                                                                                                                                                                                                                          |  |  |  |  |
|------------------------------------------------------|---|------------------------------------------------------------------------------------------------------------------------------------------------------------------------------------------------------------------------------------------------------------------------------------------------------------------------------------------|--|--|--|--|
| Business Name                                        | : | DUI BHAI PEARA KHAMAR                                                                                                                                                                                                                                                                                                                    |  |  |  |  |
| Location                                             | : | Jaygir para, Puthiya                                                                                                                                                                                                                                                                                                                     |  |  |  |  |
| Total Investment in BDT                              | : | BDT 195,000/-                                                                                                                                                                                                                                                                                                                            |  |  |  |  |
| Financing                                            | : | Self BDT 145,000/- (from existing business) 74%<br>Required Investment BDT 50,000/- (as equity) 26%                                                                                                                                                                                                                                      |  |  |  |  |
| Present salary/drawings<br>from business (estimates) | : | BDT 5,000                                                                                                                                                                                                                                                                                                                                |  |  |  |  |
| Proposed Salary                                      | : | BDT 5,000                                                                                                                                                                                                                                                                                                                                |  |  |  |  |
| Size of shop                                         | : | 6 Bigha                                                                                                                                                                                                                                                                                                                                  |  |  |  |  |
| Implementation                                       | : | <ul> <li>The business is planned to be scaled up by investment in existing goods like Guava etc .</li> <li>The business is operating by entrepreneur. Existing 01 employee.</li> <li>After getting equity fund 01 employee will be appointed.</li> <li>Collects goods from Puthiya.</li> <li>Agreed grace period is 3 months.</li> </ul> |  |  |  |  |