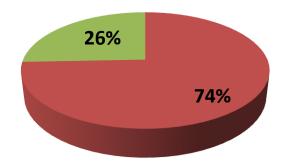

| Proposed Nobin Udyokta Business Info                 |   |                                                                                                                                                                                                                                                                                                                                          |  |  |  |  |
|------------------------------------------------------|---|------------------------------------------------------------------------------------------------------------------------------------------------------------------------------------------------------------------------------------------------------------------------------------------------------------------------------------------|--|--|--|--|
| Business Name                                        | : | DUI BHAI PEARA KHAMAR                                                                                                                                                                                                                                                                                                                    |  |  |  |  |
| Location                                             | : | Jaygir para, Puthiya                                                                                                                                                                                                                                                                                                                     |  |  |  |  |
| Total Investment in BDT                              | : | BDT 195,000/-                                                                                                                                                                                                                                                                                                                            |  |  |  |  |
| Financing                                            | : | Self BDT 145,000/- (from existing business) 74%<br>Required Investment BDT 50,000/- (as equity) 26%                                                                                                                                                                                                                                      |  |  |  |  |
| Present salary/drawings<br>from business (estimates) | : | BDT 5,000                                                                                                                                                                                                                                                                                                                                |  |  |  |  |
| Proposed Salary                                      | : | BDT 5,000                                                                                                                                                                                                                                                                                                                                |  |  |  |  |
| Size of shop                                         | : | 6 Bigha                                                                                                                                                                                                                                                                                                                                  |  |  |  |  |
| Implementation                                       | : | <ul> <li>The business is planned to be scaled up by investment in existing goods like Guava etc .</li> <li>The business is operating by entrepreneur. Existing 01 employee.</li> <li>After getting equity fund 01 employee will be appointed.</li> <li>Collects goods from Puthiya.</li> <li>Agreed grace period is 3 months.</li> </ul> |  |  |  |  |