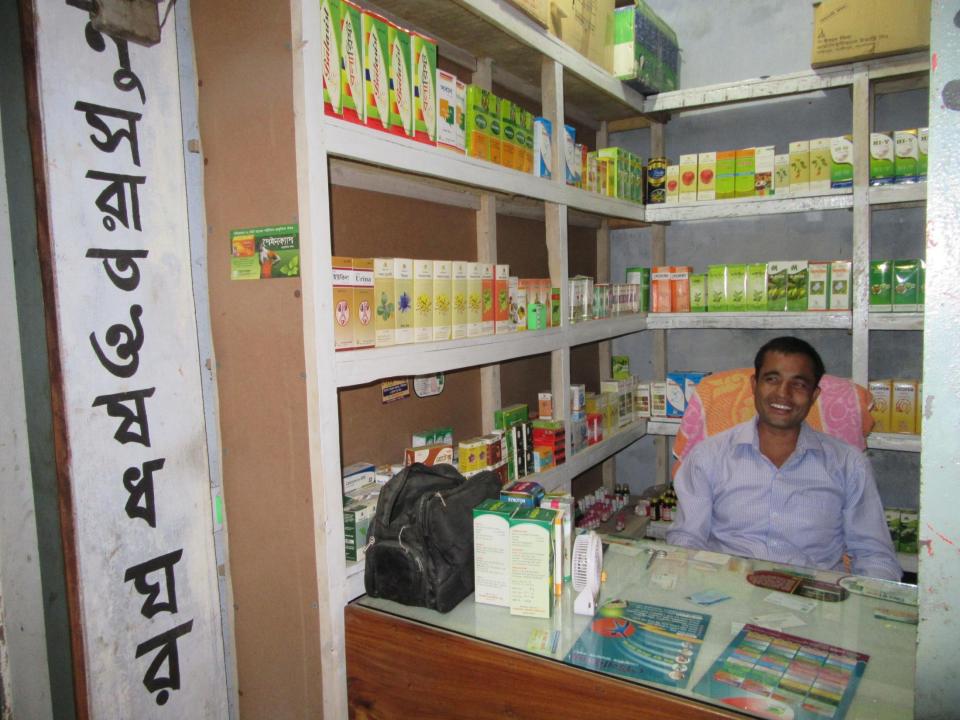

| Proposed Nobin Udyokta Business Info                 |   |                                                                                                                                                                                                                                                                                                                                                                                                             |  |  |
|------------------------------------------------------|---|-------------------------------------------------------------------------------------------------------------------------------------------------------------------------------------------------------------------------------------------------------------------------------------------------------------------------------------------------------------------------------------------------------------|--|--|
| Business Name                                        | : | MS NUSRAT OUSHADHALOY                                                                                                                                                                                                                                                                                                                                                                                       |  |  |
| Location                                             | : | Taluch Road, Choumohoni Bazar, Dupchachia                                                                                                                                                                                                                                                                                                                                                                   |  |  |
| Total Investment in BDT                              | : | BDT 200,000/-                                                                                                                                                                                                                                                                                                                                                                                               |  |  |
| Financing                                            | : | Self BDT 150,000/-(from existing business) 75%<br>Required Investment BDT 50,000/-(as equity) 25%                                                                                                                                                                                                                                                                                                           |  |  |
| Present salary/drawings<br>from business (estimates) | : | BDT 5,000/-                                                                                                                                                                                                                                                                                                                                                                                                 |  |  |
| Proposed Salary                                      | : | BDT 5,000/-                                                                                                                                                                                                                                                                                                                                                                                                 |  |  |
| Size of shop                                         | : | 12 ft x 08 ft= 96 square ft                                                                                                                                                                                                                                                                                                                                                                                 |  |  |
| Implementation                                       | : | <ul> <li>The business is planned to be scaled up by investment in existing goods like; medicine etc.</li> <li>Average 20% gain on sale.</li> <li>The business is operating by entrepreneur. Existing no employees. After getting equity fund 1 employee will be appointed</li> <li>The shop is rented.</li> <li>Collects goods from Dupchachia, Bogra.</li> <li>Agreed grace period is 3 months.</li> </ul> |  |  |

Pictures

ind loast raced rever : 187016 alaterens) alle adverger trues a say - incess i ad 1120 algole in দেনং গোবিন্দপুর ইউনিয়ন পরিষদ কার্য্যালয় ------- amon Volati स्वास्त्र जन्म भाषा करते का सामक (भामत्र) सामक जन्म प्राह्म का सामक का महान स्वास्त्र प्राह्म का प्राह्म का सामक का महान स्वास्त्र का प्राह्म का सामक का महान सामका सामका 1247805 - 0 (N TMM 21/06 - 00 K 55 সা, বৃত্তি এবং কলিং সম্পর্কিত লাইসেল erson from algot ansar area ক্রমিক নং-745 - 22 WE SWE SW তারিখ- 02/H2% 2 Land 22 200 50 2000 (107: GAT 2012 - GAD) (107: GAT 2012 - GAD) 5)-N210- 29 31 201, 939 5)-N210- 201, 930 5)-N210- 2000, 930 5)-N210- 200, 930 5)-N210- 2000, 900- 2000, 900- 2000, 900-- 20/22 -GERNA Registration No...S.I.T..... 0 D7 গণপ্রজাতল্পী বাংলাদেশ সরকার CAL TECHNOLOGY & DENTAL אאדעראא אם כאאם | שולום אלמדם אם নাম; মোঃ উমরান Name: Md. Emran শে জুন পর্যন্ত। G দত/ টাকা SCIENCE & INFORMATION TECHNOLOGY-FOUNDATION পতা: সোঃ আৰাম অলী अग्रमा। Bangladesh Government Approved (Regd. No. 3391) মাতা: আচনা Date of Birth: 11 Apr 1988 I DIF Bogra, Bangladesh. Turna ID NO: 1013340635987 7 60 a Medical Professional Course For Rural Doctor's (Ayu. গোবিন্দপুর ইউনিয়ন পরিষদ tify that......Md. Emrean..... Md. AKKas Ali रकामात भावता स्थल प्रिकीष स्थार अभिरत करा त्यात कमा कमरताब कामा: वादा मा/माथ: थावका, वावका, डाक्मत: क्रीमुहमी - क्रथ्राव, व Mst. Ashma SIT-HQ. No.1307.w POST B প্রদানকারী কর্ত্রপক্ষের স্বাঞ্চর under SIT- Foundation, Bogra, From QA. QA. 2.01: cessfully Completed the 'Diploma in Medical Profe Irvedic/Dental) ICT 'Jaining Couve. is .....A...... Repeating .....A...... issued on the .