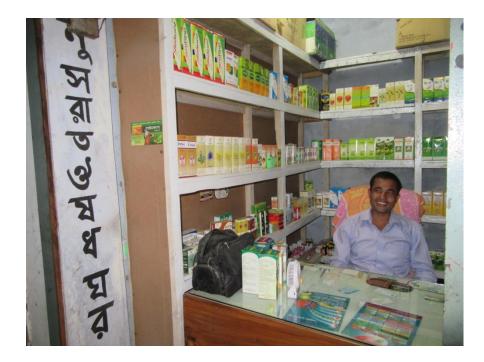

| Proposed Nobin Udyokta Business Info                 |   |                                                                                                                                                                                                                                                                                                                                                                                                             |  |  |
|------------------------------------------------------|---|-------------------------------------------------------------------------------------------------------------------------------------------------------------------------------------------------------------------------------------------------------------------------------------------------------------------------------------------------------------------------------------------------------------|--|--|
| Business Name                                        | : | MS NUSRAT OUSHADHALOY                                                                                                                                                                                                                                                                                                                                                                                       |  |  |
| Location                                             | : | Taluch Road, Choumohoni Bazar, Dupchachia                                                                                                                                                                                                                                                                                                                                                                   |  |  |
| Total Investment in BDT                              | : | BDT 200,000/-                                                                                                                                                                                                                                                                                                                                                                                               |  |  |
| Financing                                            | : | Self BDT 150,000/-(from existing business) 75%<br>Required Investment BDT 50,000/-(as equity) 25%                                                                                                                                                                                                                                                                                                           |  |  |
| Present salary/drawings<br>from business (estimates) | : | BDT 5,000/-                                                                                                                                                                                                                                                                                                                                                                                                 |  |  |
| Proposed Salary                                      | : | BDT 5,000/-                                                                                                                                                                                                                                                                                                                                                                                                 |  |  |
| Size of shop                                         | : | 12 ft x 08 ft= 96 square ft                                                                                                                                                                                                                                                                                                                                                                                 |  |  |
| Implementation                                       | : | <ul> <li>The business is planned to be scaled up by investment in existing goods like; medicine etc.</li> <li>Average 20% gain on sale.</li> <li>The business is operating by entrepreneur. Existing no employees. After getting equity fund 1 employee will be appointed</li> <li>The shop is rented.</li> <li>Collects goods from Dupchachia, Bogra.</li> <li>Agreed grace period is 3 months.</li> </ul> |  |  |

Pictures

ind loast raced rever : 187016 alaterens) alle adverger trues a say - incess i ad 1120 algole in দেনং গোবিন্দপুর ইউনিয়ন পরিষদ কার্য্যালয় ------- amon Volati स्वास्त्र जन्म भाषा करते का सामक (भामत्र) सामक जन्म प्राह्म का सामक का महान स्वास्त्र प्राह्म का प्राह्म का सामक का महान स्वास्त्र का प्राह्म का सामक का महान सामका सामका 1247805 - 0 (N TMM 21/06 - 00 K 55 সা, বৃত্তি এবং কলিং সম্পর্কিত লাইসেল erson from algot ansar area ক্রমিক নং-745 - 22 WE SWE SW তারিখ- 02/H2% 2 Land 22 200 50 2000 (107: GAT 2012 - GAD) (107: GAT 2012 - GAD) 5)-N210- 29 31 201, 939 5)-N210- 201, 930 5)-N210- 2000, 930 5)-N210- 200, 930 5)-N210- 2000, 900- 2000, 900- 2000, 900-- 20/22 -GERNA Registration No...S.I.T..... 0 D7 গণপ্রজাতল্পী বাংলাদেশ সরকার CAL TECHNOLOGY & DENTAL אאדעראא אם כאאם | שולום אלמדם אם নাম; মোঃ উমরান Name: Md. Emran শে জুন পর্যন্ত। G দত/ টাকা SCIENCE & INFORMATION TECHNOLOGY-FOUNDATION পতা: সোঃ আৰাম অলী अग्रमा। Bangladesh Government Approved (Regd. No. 3391) মাতা: আচনা Date of Birth: 11 Apr 1988 I DIF Bogra, Bangladesh. Turna ID NO: 1013340635987 7 60 a Medical Professional Course For Rural Doctor's (Ayu. গোবিন্দপুর ইউনিয়ন পরিষদ tify that......Md. Emrean..... Md. AKKas Ali रकामात भावता स्थल प्रिकीष स्थार अभिरत करा त्यात कमा कमरताब कामा: वादा मा/माथ: थावका, वावका, डाक्मत: क्रीमुहमी - क्रथ्राव, व Mst. Ashma SIT-HQ. No.1307.w POST B প্রদানকারী কর্ত্রপক্ষের স্বাঞ্চর under SIT- Foundation, Bogra, From QA. QA. 2.01: cessfully Completed the 'Diploma in Medical Profe Irvedic/Dental) ICT 'Jaining Couve. is .....A...... Repeating .....A...... issued on the .