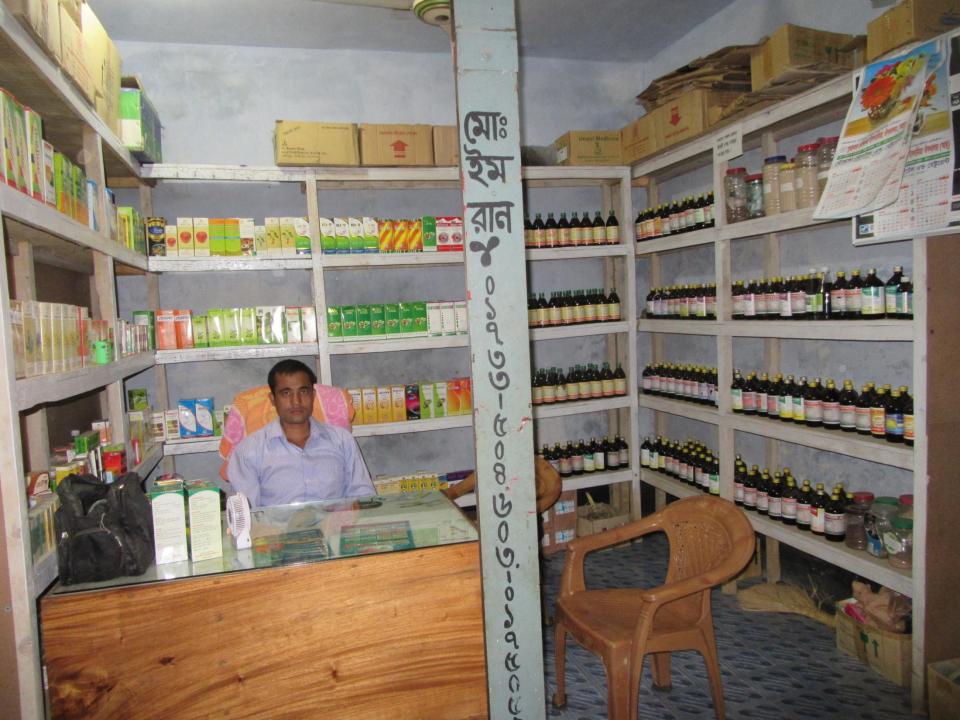

| Proposed Nobin Udyokta Business Info                 |   |                                                                                                                                                                                                                                                                                                                                                                                                             |  |  |
|------------------------------------------------------|---|-------------------------------------------------------------------------------------------------------------------------------------------------------------------------------------------------------------------------------------------------------------------------------------------------------------------------------------------------------------------------------------------------------------|--|--|
| Business Name                                        | : | MS NUSRAT OUSHADHALOY                                                                                                                                                                                                                                                                                                                                                                                       |  |  |
| Location                                             | : | Taluch Road, Choumohoni Bazar, Dupchachia                                                                                                                                                                                                                                                                                                                                                                   |  |  |
| Total Investment in BDT                              | : | BDT 200,000/-                                                                                                                                                                                                                                                                                                                                                                                               |  |  |
| Financing                                            | : | Self BDT 150,000/-(from existing business) 75%<br>Required Investment BDT 50,000/-(as equity) 25%                                                                                                                                                                                                                                                                                                           |  |  |
| Present salary/drawings<br>from business (estimates) | : | BDT 5,000/-                                                                                                                                                                                                                                                                                                                                                                                                 |  |  |
| Proposed Salary                                      | : | BDT 5,000/-                                                                                                                                                                                                                                                                                                                                                                                                 |  |  |
| Size of shop                                         | : | 12 ft x 08 ft= 96 square ft                                                                                                                                                                                                                                                                                                                                                                                 |  |  |
| Implementation                                       | : | <ul> <li>The business is planned to be scaled up by investment in existing goods like; medicine etc.</li> <li>Average 20% gain on sale.</li> <li>The business is operating by entrepreneur. Existing no employees. After getting equity fund 1 employee will be appointed</li> <li>The shop is rented.</li> <li>Collects goods from Dupchachia, Bogra.</li> <li>Agreed grace period is 3 months.</li> </ul> |  |  |

Pictures

ind loast raced rever : 187016 alaterens) alle adverger trues a say - incess i ad 1120 algole in দেনং গোবিন্দপুর ইউনিয়ন পরিষদ কার্য্যালয় ------- amon Volati स्वास्त्र जन्म भाषा करते का सामक (भामत्र) सामक जन्म प्राह्म का सामक का महान स्वास्त्र प्राह्म का प्राह्म का सामक का महान स्वास्त्र का प्राह्म का सामक का महान सामका सामका 1247805 - 0 (N TMM 21/06 - 00 K 55 সা, বৃত্তি এবং কলিং সম্পর্কিত লাইসেল erson from algot ansar area ক্রমিক নং-745 - 22 WE SWE SW তারিখ- 02/H2% 2 Land 22 200 50 2000 (107: GAT 2012 - GAD) (107: GAT 2012 - GAD) 5)-N210- 29 31 201, 939 5)-N210- 201, 930 5)-N210- 2000, 930 5)-N210- 200, 930 5)-N210- 2000, 900- 2000, 900- 2000, 900-- 20/22 -GERNA Registration No...S.I.T..... 0 D7 গণপ্রজাতল্পী বাংলাদেশ সরকার CAL TECHNOLOGY & DENTAL אאדעראא אם כאאם | שולום אלמדם אם নাম; মোঃ উমরান Name: Md. Emran শে জুন পর্যন্ত। G দত/ টাকা SCIENCE & INFORMATION TECHNOLOGY-FOUNDATION পতা: সোঃ আৰাম অলী अग्रमा। Bangladesh Government Approved (Regd. No. 3391) মাতা: আচনা Date of Birth: 11 Apr 1988 I DIF Bogra, Bangladesh. Turna ID NO: 1013340635987 7 60 a Medical Professional Course For Rural Doctor's (Ayu. গোবিন্দপুর ইউনিয়ন পরিষদ tify that......Md. Emrean..... Md. AKKas Ali रकामात भावता स्थल प्रिकीष स्थार अभिरत करा त्यात कमा कमरताब कामा: वादा मा/माथ: थावका, वावका, डाक्मत: क्रीमुहमी - क्रथ्राव, व Mst. Ashma SIT-HQ. No.1307.w POST B প্রদানকারী কর্ত্রপক্ষের স্বাঞ্চর under SIT- Foundation, Bogra, From QA. QA. 2.01: cessfully Completed the 'Diploma in Medical Profe Irvedic/Dental) ICT 'Jaining Couve. is .....A...... Repeating .....A...... issued on the .