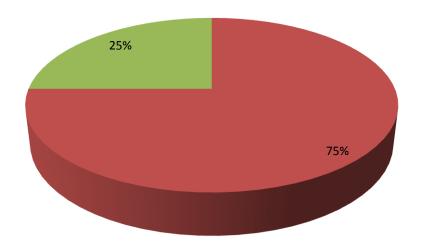

| Proposed Nobin Udyokta Business Info                 |   |                                                                                                                                                                                                                                                                                                                                                                                                             |  |  |
|------------------------------------------------------|---|-------------------------------------------------------------------------------------------------------------------------------------------------------------------------------------------------------------------------------------------------------------------------------------------------------------------------------------------------------------------------------------------------------------|--|--|
| Business Name                                        | : | MS NUSRAT OUSHADHALOY                                                                                                                                                                                                                                                                                                                                                                                       |  |  |
| Location                                             | : | Taluch Road, Choumohoni Bazar, Dupchachia                                                                                                                                                                                                                                                                                                                                                                   |  |  |
| Total Investment in BDT                              | : | BDT 200,000/-                                                                                                                                                                                                                                                                                                                                                                                               |  |  |
| Financing                                            | : | Self BDT 150,000/-(from existing business) 75%<br>Required Investment BDT 50,000/-(as equity) 25%                                                                                                                                                                                                                                                                                                           |  |  |
| Present salary/drawings<br>from business (estimates) | : | BDT 5,000/-                                                                                                                                                                                                                                                                                                                                                                                                 |  |  |
| Proposed Salary                                      | : | BDT 5,000/-                                                                                                                                                                                                                                                                                                                                                                                                 |  |  |
| Size of shop                                         | : | 12 ft x 08 ft= 96 square ft                                                                                                                                                                                                                                                                                                                                                                                 |  |  |
| Implementation                                       | : | <ul> <li>The business is planned to be scaled up by investment in existing goods like; medicine etc.</li> <li>Average 20% gain on sale.</li> <li>The business is operating by entrepreneur. Existing no employees. After getting equity fund 1 employee will be appointed</li> <li>The shop is rented.</li> <li>Collects goods from Dupchachia, Bogra.</li> <li>Agreed grace period is 3 months.</li> </ul> |  |  |

### **Source of Finance**

- Entrepreneur's Contribution 150,000
- Investor's Investment 50,000

Total 200,000