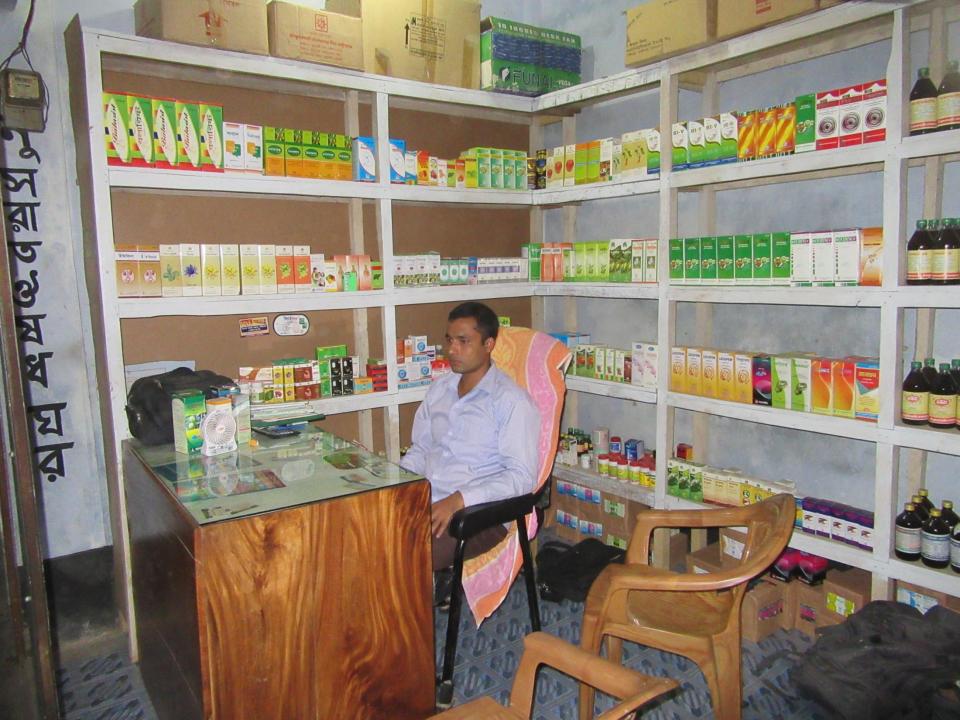

| Proposed Nobin Udyokta Business Info                 |   |                                                                                                                                                                                                                                                                                                                                                                                                             |  |  |
|------------------------------------------------------|---|-------------------------------------------------------------------------------------------------------------------------------------------------------------------------------------------------------------------------------------------------------------------------------------------------------------------------------------------------------------------------------------------------------------|--|--|
| Business Name                                        | : | MS NUSRAT OUSHADHALOY                                                                                                                                                                                                                                                                                                                                                                                       |  |  |
| Location                                             | : | Taluch Road, Choumohoni Bazar, Dupchachia                                                                                                                                                                                                                                                                                                                                                                   |  |  |
| Total Investment in BDT                              | : | BDT 200,000/-                                                                                                                                                                                                                                                                                                                                                                                               |  |  |
| Financing                                            | : | Self BDT 150,000/-(from existing business) 75%<br>Required Investment BDT 50,000/-(as equity) 25%                                                                                                                                                                                                                                                                                                           |  |  |
| Present salary/drawings<br>from business (estimates) | : | BDT 5,000/-                                                                                                                                                                                                                                                                                                                                                                                                 |  |  |
| Proposed Salary                                      | : | BDT 5,000/-                                                                                                                                                                                                                                                                                                                                                                                                 |  |  |
| Size of shop                                         | : | 12 ft x 08 ft= 96 square ft                                                                                                                                                                                                                                                                                                                                                                                 |  |  |
| Implementation                                       | : | <ul> <li>The business is planned to be scaled up by investment in existing goods like; medicine etc.</li> <li>Average 20% gain on sale.</li> <li>The business is operating by entrepreneur. Existing no employees. After getting equity fund 1 employee will be appointed</li> <li>The shop is rented.</li> <li>Collects goods from Dupchachia, Bogra.</li> <li>Agreed grace period is 3 months.</li> </ul> |  |  |

Pictures

ind loast raced rever : 187016 alaterens) alle adverger trues a say - incess i ad 1120 algole in দেনং গোবিন্দপুর ইউনিয়ন পরিষদ কার্য্যালয় ------- amon Volati स्वास्त्र जन्म भाषा करते का सामक (भामत्र) सामक जन्म प्राह्म का सामक का महान स्वास्त्र प्राह्म का प्राह्म का सामक का महान स्वास्त्र का प्राह्म का सामक का महान सामका सामका 1247805 - 0 (N TMM 21/06 - 00 K 55 সা, বৃত্তি এবং কলিং সম্পর্কিত লাইসেল erson from algot ansar area ক্রমিক নং-745 - 22 WE SWE SW তারিখ- 02/H2% 2 Land 22 200 50 2000 (107: GAT 2012 - GAD) (107: GAT 2012 - GAD) 5)-N210- 29 31 201, 939 5)-N210- 201, 930 5)-N210- 2000, 930 5)-N210- 200, 930 5)-N210- 2000, 900- 2000, 900- 2000, 900-- 20/22 -GERNA Registration No...S.I.T..... 0 D7 গণপ্রজাতল্পী বাংলাদেশ সরকার CAL TECHNOLOGY & DENTAL אאדעראא אם כאאם | שולום אלמדם אם নাম; মোঃ উমরান Name: Md. Emran শে জুন পর্যন্ত। G দত/ টাকা SCIENCE & INFORMATION TECHNOLOGY-FOUNDATION পতা: সোঃ আৰাম অলী अग्रमा। Bangladesh Government Approved (Regd. No. 3391) মাতা: আচনা Date of Birth: 11 Apr 1988 I DIF Bogra, Bangladesh. Turna ID NO: 1013340635987 7 60 a Medical Professional Course For Rural Doctor's (Ayu. গোবিন্দপুর ইউনিয়ন পরিষদ tify that......Md. Emrean..... Md. AKKas Ali रकामात भावता स्थल प्रिकीष स्थार अभिरत करा त्यात कमा कमरताब कामा: वादा मा/माथ: थावका, वावका, डाक्मत: क्रीमुहमी - क्रथ्राव, व Mst. Ashma SIT-HQ. No.1307.w POST B প্রদানকারী কর্ত্রপক্ষের স্বাঞ্চর under SIT- Foundation, Bogra, From QA. QA. 2.01: cessfully Completed the 'Diploma in Medical Profe Irvedic/Dental) ICT 'Jaining Couve. is .....A...... Repeating .....A...... issued on the .