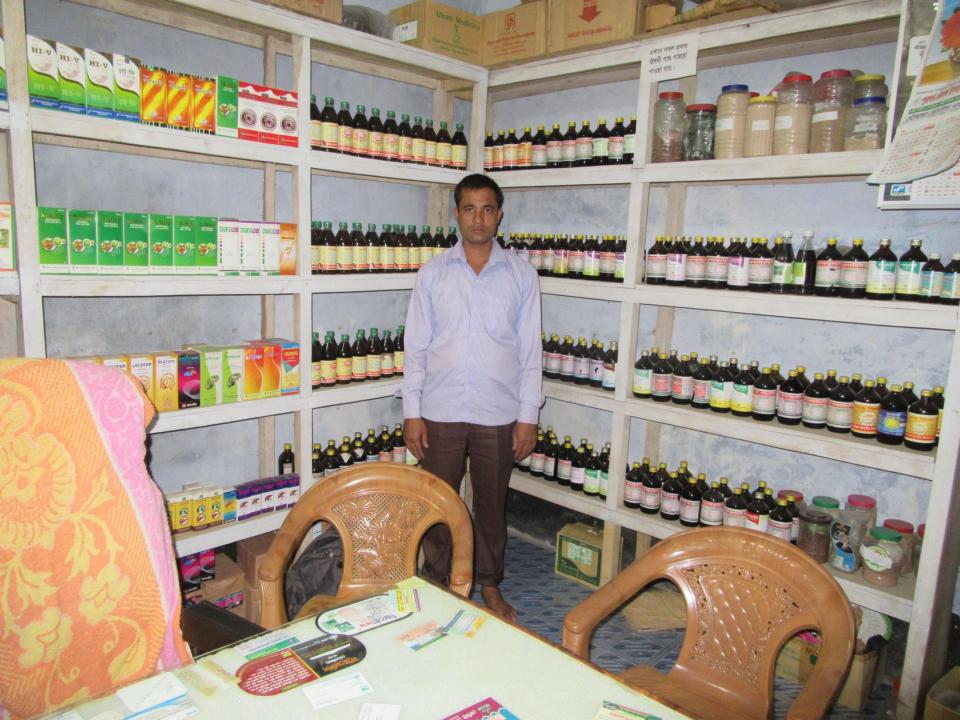

| Proposed Nobin Udyokta Business Info                 |   |                                                                                                                                                                                                                                                                                                                                                                                                             |  |  |
|------------------------------------------------------|---|-------------------------------------------------------------------------------------------------------------------------------------------------------------------------------------------------------------------------------------------------------------------------------------------------------------------------------------------------------------------------------------------------------------|--|--|
| Business Name                                        | : | MS NUSRAT OUSHADHALOY                                                                                                                                                                                                                                                                                                                                                                                       |  |  |
| Location                                             | : | Taluch Road, Choumohoni Bazar, Dupchachia                                                                                                                                                                                                                                                                                                                                                                   |  |  |
| Total Investment in BDT                              | : | BDT 200,000/-                                                                                                                                                                                                                                                                                                                                                                                               |  |  |
| Financing                                            | : | Self BDT 150,000/-(from existing business) 75%<br>Required Investment BDT 50,000/-(as equity) 25%                                                                                                                                                                                                                                                                                                           |  |  |
| Present salary/drawings<br>from business (estimates) | : | BDT 5,000/-                                                                                                                                                                                                                                                                                                                                                                                                 |  |  |
| Proposed Salary                                      | : | BDT 5,000/-                                                                                                                                                                                                                                                                                                                                                                                                 |  |  |
| Size of shop                                         | : | 12 ft x 08 ft= 96 square ft                                                                                                                                                                                                                                                                                                                                                                                 |  |  |
| Implementation                                       | : | <ul> <li>The business is planned to be scaled up by investment in existing goods like; medicine etc.</li> <li>Average 20% gain on sale.</li> <li>The business is operating by entrepreneur. Existing no employees. After getting equity fund 1 employee will be appointed</li> <li>The shop is rented.</li> <li>Collects goods from Dupchachia, Bogra.</li> <li>Agreed grace period is 3 months.</li> </ul> |  |  |

Pictures

ind loast raced rever : 187016 alaterens) alle adverger trues a say - incess i ad 1120 algole in দেনং গোবিন্দপুর ইউনিয়ন পরিষদ কার্য্যালয় ------- amon Volati स्वास्त्र जन्म भाषा करते का सामक (भामत्र) सामक जन्म प्राह्म का सामक का महान स्वास्त्र प्राह्म का प्राह्म का सामक का महान स्वास्त्र का प्राह्म का सामक का महान सामका सामका 1247805 - 0 (N TMM 21/06 - 00 K 55 সা, বৃত্তি এবং কলিং সম্পর্কিত লাইসেল erson from algot ansar area ক্রমিক নং-745 - 22 WE SWE SW তারিখ- 02/H2% 2 Land 22 200 50 2000 (107: GAT 2012 - GAD) (107: GAT 2012 - GAD) 5)-N210- 29 31 201, 939 5)-N210- 201, 930 5)-N210- 2000, 930 5)-N210- 200, 930 5)-N210- 2000, 900- 2000, 900- 2000, 900-- 20/22 -GERNA Registration No...S.I.T..... 0 D7 গণপ্রজাতল্পী বাংলাদেশ সরকার CAL TECHNOLOGY & DENTAL אאדעראא אם כאאם | שולום אלמדם אם নাম; মোঃ উমরান Name: Md. Emran শে জুন পর্যন্ত। G দত/ টাকা SCIENCE & INFORMATION TECHNOLOGY-FOUNDATION পতা: সোঃ আৰাম অলী अग्रमा। Bangladesh Government Approved (Regd. No. 3391) মাতা: আচনা Date of Birth: 11 Apr 1988 I DIF Bogra, Bangladesh. Turna ID NO: 1013340635987 7 60 a Medical Professional Course For Rural Doctor's (Ayu. গোবিন্দপুর ইউনিয়ন পরিষদ tify that......Md. Emrean..... Md. AKKas Ali रकामात भावता स्थल प्रिकीष स्थार अभिरत करा त्यात कमा कमरताब कामा: वादा मा/माथ: थावका, वावका, डाक्मत: क्रीमुहमी - क्रथ्राव, व Mst. Ashma SIT-HQ. No.1307.w POST B প্রদানকারী কর্ত্রপক্ষের স্বাঞ্চর under SIT- Foundation, Bogra, From QA. QA. 2.01: cessfully Completed the 'Diploma in Medical Profe Irvedic/Dental) ICT 'Jaining Couve. is .....A...... Repeating .....A...... issued on the .