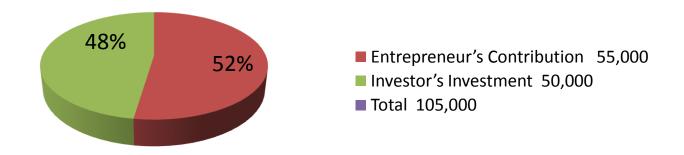

| Proposed Nobin Udyokta Business Info              |    |                                                                                                                                                                                                                                                                                                                                                                               |  |  |  |  |
|---------------------------------------------------|----|-------------------------------------------------------------------------------------------------------------------------------------------------------------------------------------------------------------------------------------------------------------------------------------------------------------------------------------------------------------------------------|--|--|--|--|
| Business Name                                     | :  | JAFOR PHARMACY                                                                                                                                                                                                                                                                                                                                                                |  |  |  |  |
| Location                                          | :  | Habibpur, Towazmor, Nandangachi, Charghat, Rajshahi                                                                                                                                                                                                                                                                                                                           |  |  |  |  |
| Total Investment in BDT                           | :  | BDT 105,000/-                                                                                                                                                                                                                                                                                                                                                                 |  |  |  |  |
| Financing                                         | :  | Self BDT 55,000/- (from existing business) 44% Required Investment BDT 50,000/- (as equity) 56%                                                                                                                                                                                                                                                                               |  |  |  |  |
| Present salary/drawings from business (estimates) | •• | BDT 5,000                                                                                                                                                                                                                                                                                                                                                                     |  |  |  |  |
| Proposed Salary                                   | :  | BDT 5,000                                                                                                                                                                                                                                                                                                                                                                     |  |  |  |  |
| Size of shop                                      | :  | 10 ft x 15 ft= 150 square ft                                                                                                                                                                                                                                                                                                                                                  |  |  |  |  |
| Implementation                                    |    | <ul> <li>The business is planned to be scaled up by investment in existing goods like Medicine</li> <li>The business is operating by entrepreneur. Existing no employee.</li> <li>After getting equity fund one employee will be appointed.</li> <li>The shop is rented.</li> <li>Collects goods from Baneswor Rajshahi.</li> <li>Agreed grace period is 3 months.</li> </ul> |  |  |  |  |

|               | Existin              | g     | Proposed |     |                   |        |          |
|---------------|----------------------|-------|----------|-----|-------------------|--------|----------|
| Particulars   | lars Qty. Unit Price |       | Amount   | Qty | <b>Unit Price</b> | Amount | Proposed |
|               |                      |       | (BDT)    |     |                   | (BDT)  | Total    |
| Syproamin     | 1                    | 5000  | 5,000    | 0   | 0                 | 0      | 5,000    |
| Ajithromaisin | 1                    | 7000  | 7,000    | 1   | 30000             | 30,000 | 37,000   |
| Omiprajol     | 1                    | 3000  | 3,000    | 1   | 1000              | 10,000 | 13,000   |
| Kitotifen     | 1                    | 8000  | 8,000    | 0   | 0                 | 0      | 8,000    |
| Syrap         | 1                    | 7000  | 7,000    | 1   | 10000             | 10,000 | 17,000   |
| Paracitamol   | 1                    | 5000  | 5,000    | 0   | 0                 | 0      | 5,000    |
| Security      | 1                    | 20000 | 20,000   | 0   | 0                 | 0      | 20,000   |
| Total         | 7                    | 0     | 55,000   | 3   | 0                 | 50,000 | 105,000  |