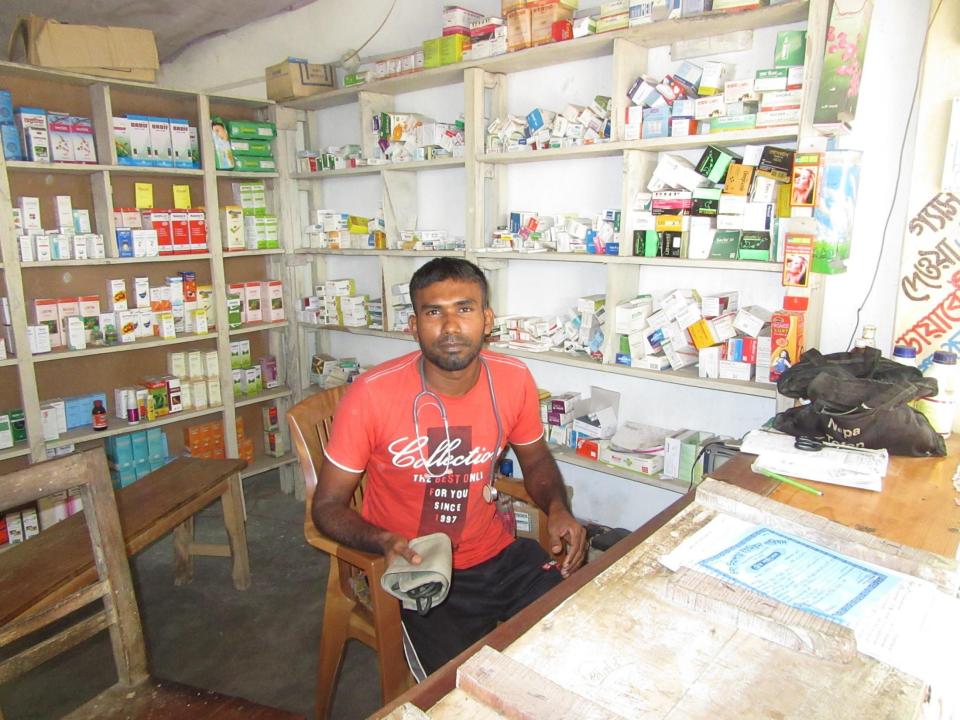

| Proposed Nobin Udyokta Business Info              |    |                                                                                                                                                                                                                                                                                                                                                                               |  |  |  |  |
|---------------------------------------------------|----|-------------------------------------------------------------------------------------------------------------------------------------------------------------------------------------------------------------------------------------------------------------------------------------------------------------------------------------------------------------------------------|--|--|--|--|
| Business Name                                     | :  | JAFOR PHARMACY                                                                                                                                                                                                                                                                                                                                                                |  |  |  |  |
| Location                                          | :  | Habibpur, Towazmor, Nandangachi, Charghat, Rajshahi                                                                                                                                                                                                                                                                                                                           |  |  |  |  |
| Total Investment in BDT                           | :  | BDT 105,000/-                                                                                                                                                                                                                                                                                                                                                                 |  |  |  |  |
| Financing                                         | :  | Self BDT 55,000/- (from existing business) 44% Required Investment BDT 50,000/- (as equity) 56%                                                                                                                                                                                                                                                                               |  |  |  |  |
| Present salary/drawings from business (estimates) | •• | BDT 5,000                                                                                                                                                                                                                                                                                                                                                                     |  |  |  |  |
| Proposed Salary                                   | :  | BDT 5,000                                                                                                                                                                                                                                                                                                                                                                     |  |  |  |  |
| Size of shop                                      | :  | 10 ft x 15 ft= 150 square ft                                                                                                                                                                                                                                                                                                                                                  |  |  |  |  |
| Implementation                                    |    | <ul> <li>The business is planned to be scaled up by investment in existing goods like Medicine</li> <li>The business is operating by entrepreneur. Existing no employee.</li> <li>After getting equity fund one employee will be appointed.</li> <li>The shop is rented.</li> <li>Collects goods from Baneswor Rajshahi.</li> <li>Agreed grace period is 3 months.</li> </ul> |  |  |  |  |

# Pictures

এই ভারতি গণপ্রজাবন্ধী বাংদাদেশ সরকারের সম্পত্তি। কার্চটি ব্যবহারকারী ব্যক্তিক আ কোষাও শাওয়া গেসে নিকটছ পোণ্ট অভিনয় কংল

ু আনিত সদস্যদের দৃষ্টি আকর্ষণ ঃ-

ই ছাড়া কোন লেনদেন করবেন না। আপনার সঞ্চয় কিন্তুর টাকা পাশ বইয়ে এট্রি হয়েছে কিনা এবং বিশ্ব শ্বাক্ষর আছে কিনা দেখে নিন।