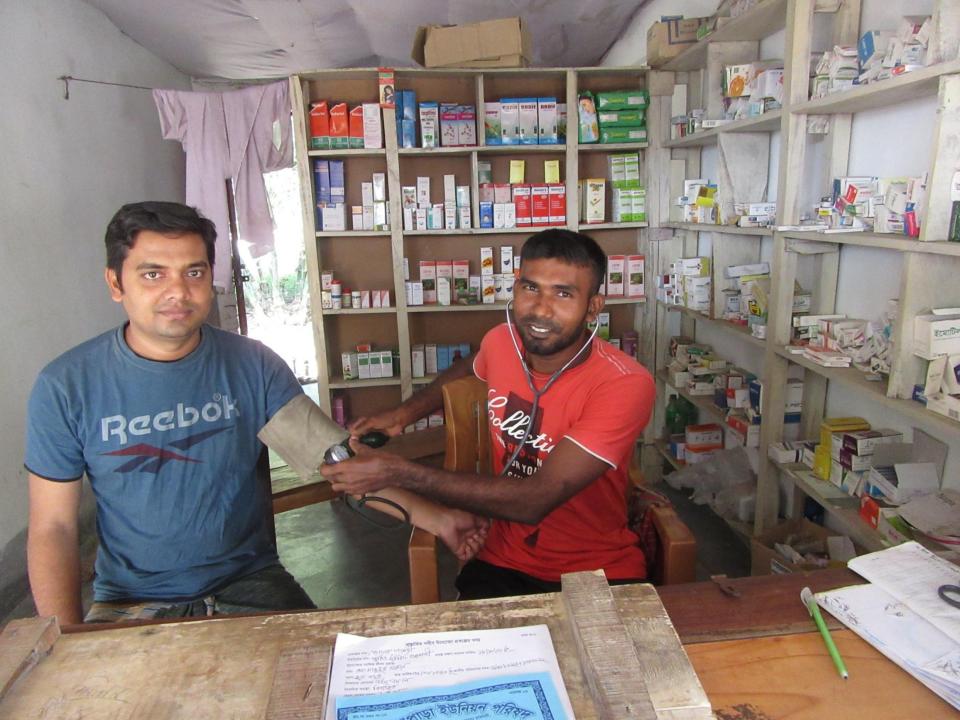

| Proposed Nobin Udyokta Business Info              |    |                                                                                                                                                                                                                                                                                                                                                                               |  |  |  |  |
|---------------------------------------------------|----|-------------------------------------------------------------------------------------------------------------------------------------------------------------------------------------------------------------------------------------------------------------------------------------------------------------------------------------------------------------------------------|--|--|--|--|
| Business Name                                     | :  | JAFOR PHARMACY                                                                                                                                                                                                                                                                                                                                                                |  |  |  |  |
| Location                                          | :  | Habibpur, Towazmor, Nandangachi, Charghat, Rajshahi                                                                                                                                                                                                                                                                                                                           |  |  |  |  |
| Total Investment in BDT                           | :  | BDT 105,000/-                                                                                                                                                                                                                                                                                                                                                                 |  |  |  |  |
| Financing                                         | :  | Self BDT 55,000/- (from existing business) 44% Required Investment BDT 50,000/- (as equity) 56%                                                                                                                                                                                                                                                                               |  |  |  |  |
| Present salary/drawings from business (estimates) | •• | BDT 5,000                                                                                                                                                                                                                                                                                                                                                                     |  |  |  |  |
| Proposed Salary                                   | :  | BDT 5,000                                                                                                                                                                                                                                                                                                                                                                     |  |  |  |  |
| Size of shop                                      | :  | 10 ft x 15 ft= 150 square ft                                                                                                                                                                                                                                                                                                                                                  |  |  |  |  |
| Implementation                                    |    | <ul> <li>The business is planned to be scaled up by investment in existing goods like Medicine</li> <li>The business is operating by entrepreneur. Existing no employee.</li> <li>After getting equity fund one employee will be appointed.</li> <li>The shop is rented.</li> <li>Collects goods from Baneswor Rajshahi.</li> <li>Agreed grace period is 3 months.</li> </ul> |  |  |  |  |

# Pictures

এই ভারতি গণপ্রজাবন্ধী বাংদাদেশ সরকারের সম্পত্তি। কার্চটি ব্যবহারকারী ব্যক্তিক আ কোষাও শাওয়া গেসে নিকটছ পোণ্ট অভিনয় কংল

ু আনিত সদস্যদের দৃষ্টি আকর্ষণ ঃ-

ই ছাড়া কোন লেনদেন করবেন না। আপনার সঞ্চয় কিন্তুর টাকা পাশ বইয়ে এট্রি হয়েছে কিনা এবং বিশ্ব শ্বাক্ষর আছে কিনা দেখে নিন।