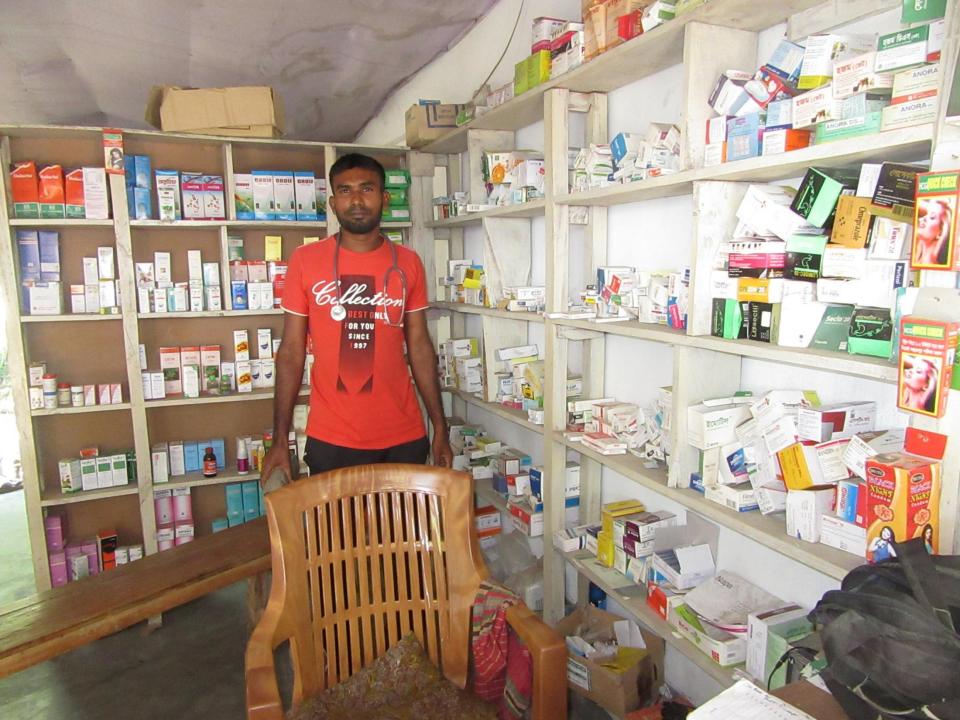

| Proposed Nobin Udyokta Business Info              |    |                                                                                                                                                                                                                                                                                                                                                                               |  |  |  |  |
|---------------------------------------------------|----|-------------------------------------------------------------------------------------------------------------------------------------------------------------------------------------------------------------------------------------------------------------------------------------------------------------------------------------------------------------------------------|--|--|--|--|
| Business Name                                     | :  | JAFOR PHARMACY                                                                                                                                                                                                                                                                                                                                                                |  |  |  |  |
| Location                                          | :  | Habibpur, Towazmor, Nandangachi, Charghat, Rajshahi                                                                                                                                                                                                                                                                                                                           |  |  |  |  |
| Total Investment in BDT                           | :  | BDT 105,000/-                                                                                                                                                                                                                                                                                                                                                                 |  |  |  |  |
| Financing                                         | :  | Self BDT 55,000/- (from existing business) 44% Required Investment BDT 50,000/- (as equity) 56%                                                                                                                                                                                                                                                                               |  |  |  |  |
| Present salary/drawings from business (estimates) | •• | BDT 5,000                                                                                                                                                                                                                                                                                                                                                                     |  |  |  |  |
| Proposed Salary                                   | :  | BDT 5,000                                                                                                                                                                                                                                                                                                                                                                     |  |  |  |  |
| Size of shop                                      | :  | 10 ft x 15 ft= 150 square ft                                                                                                                                                                                                                                                                                                                                                  |  |  |  |  |
| Implementation                                    |    | <ul> <li>The business is planned to be scaled up by investment in existing goods like Medicine</li> <li>The business is operating by entrepreneur. Existing no employee.</li> <li>After getting equity fund one employee will be appointed.</li> <li>The shop is rented.</li> <li>Collects goods from Baneswor Rajshahi.</li> <li>Agreed grace period is 3 months.</li> </ul> |  |  |  |  |

### **FAMILY PICTURE**