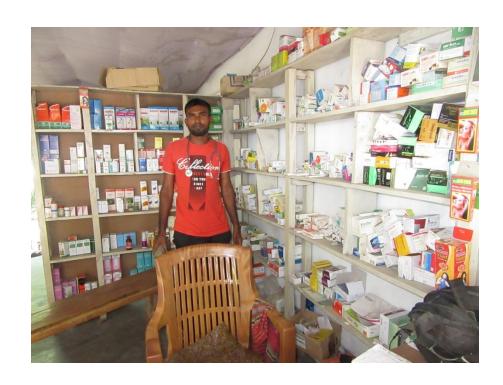

| Proposed Nobin Udyokta Business Info              |    |                                                                                                                                                                                                                                                                                                                                                                               |  |  |  |  |
|---------------------------------------------------|----|-------------------------------------------------------------------------------------------------------------------------------------------------------------------------------------------------------------------------------------------------------------------------------------------------------------------------------------------------------------------------------|--|--|--|--|
| Business Name                                     | :  | JAFOR PHARMACY                                                                                                                                                                                                                                                                                                                                                                |  |  |  |  |
| Location                                          | :  | Habibpur, Towazmor, Nandangachi, Charghat, Rajshahi                                                                                                                                                                                                                                                                                                                           |  |  |  |  |
| Total Investment in BDT                           | :  | BDT 105,000/-                                                                                                                                                                                                                                                                                                                                                                 |  |  |  |  |
| Financing                                         | :  | Self BDT 55,000/- (from existing business) 44% Required Investment BDT 50,000/- (as equity) 56%                                                                                                                                                                                                                                                                               |  |  |  |  |
| Present salary/drawings from business (estimates) | •• | BDT 5,000                                                                                                                                                                                                                                                                                                                                                                     |  |  |  |  |
| Proposed Salary                                   | :  | BDT 5,000                                                                                                                                                                                                                                                                                                                                                                     |  |  |  |  |
| Size of shop                                      | :  | 10 ft x 15 ft= 150 square ft                                                                                                                                                                                                                                                                                                                                                  |  |  |  |  |
| Implementation                                    |    | <ul> <li>The business is planned to be scaled up by investment in existing goods like Medicine</li> <li>The business is operating by entrepreneur. Existing no employee.</li> <li>After getting equity fund one employee will be appointed.</li> <li>The shop is rented.</li> <li>Collects goods from Baneswor Rajshahi.</li> <li>Agreed grace period is 3 months.</li> </ul> |  |  |  |  |

### **FAMILY PICTURE**