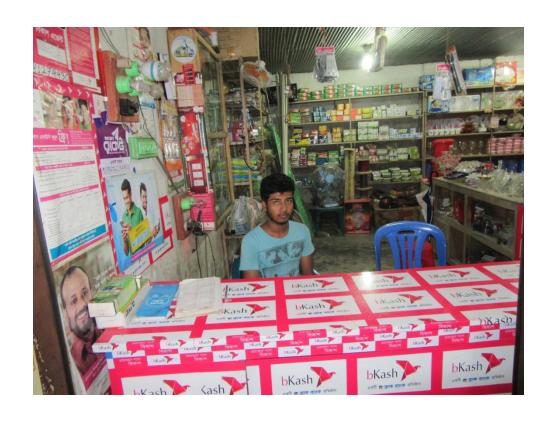

# Pictures

8992893

अय शक

| Proposed Nobin Udyokta Business Info              |   |                                                                                                                                                                                                                                                                                                                                   |  |  |
|---------------------------------------------------|---|-----------------------------------------------------------------------------------------------------------------------------------------------------------------------------------------------------------------------------------------------------------------------------------------------------------------------------------|--|--|
| Business Name                                     | : | RIMA ELECTRONIC                                                                                                                                                                                                                                                                                                                   |  |  |
| Location                                          | : | Mail Bus Starnd, Dupchachia, Bogra                                                                                                                                                                                                                                                                                                |  |  |
| Total Investment in BDT                           | : | BDT 350,000/-                                                                                                                                                                                                                                                                                                                     |  |  |
| Financing                                         | : | Self BDT 280,000/-(from existing business) 80%<br>Required Investment BDT 70,000/-(as equity) 20%                                                                                                                                                                                                                                 |  |  |
| Present salary/drawings from business (estimates) | : | BDT 5,000/-                                                                                                                                                                                                                                                                                                                       |  |  |
| Proposed Salary                                   | : | BDT 5,000/-                                                                                                                                                                                                                                                                                                                       |  |  |
| Size of shop                                      | : | 20 ft x 25 ft= 500 square ft                                                                                                                                                                                                                                                                                                      |  |  |
| Implementation                                    | : | <ul> <li>The business is planned to be scaled up by investment in existing goods like; Fan, Electric items, Plastic item etc</li> <li>20% Gain of sale.</li> <li>The business is operating by entrepreneur. Existing no employee.</li> <li>Collects goods from Nogon, Bogura</li> <li>Agreed grace period is 3 months.</li> </ul> |  |  |