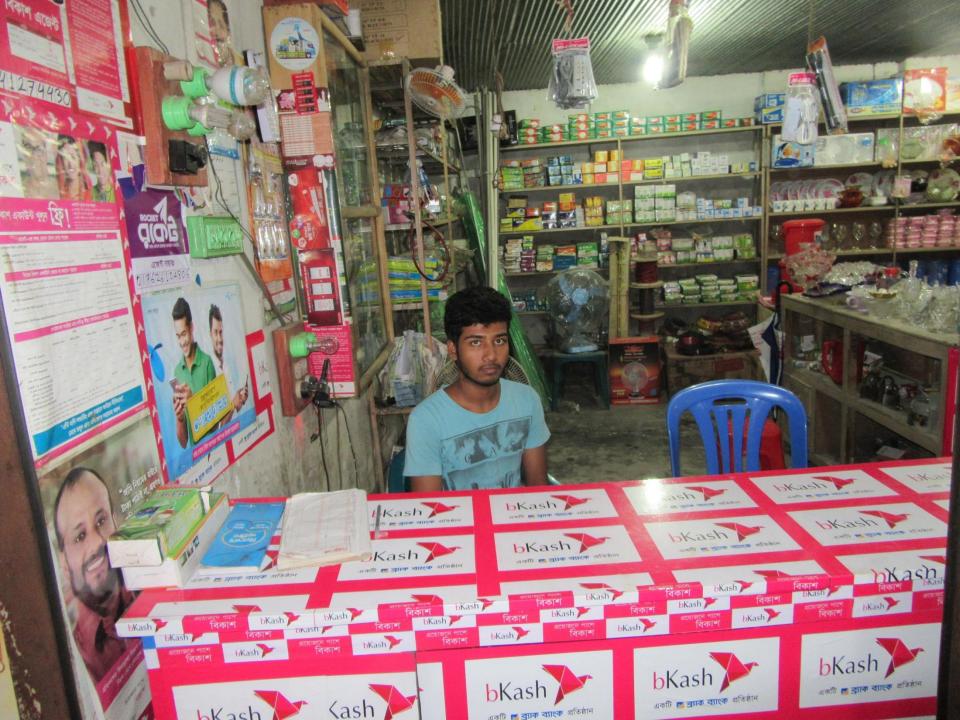

# Pictures

8992893

अय शक

| Proposed Nobin Udyokta Business Info              |   |                                                                                                                                                                                                                                                                                                                                   |  |  |
|---------------------------------------------------|---|-----------------------------------------------------------------------------------------------------------------------------------------------------------------------------------------------------------------------------------------------------------------------------------------------------------------------------------|--|--|
| Business Name                                     | : | RIMA ELECTRONIC                                                                                                                                                                                                                                                                                                                   |  |  |
| Location                                          | : | Mail Bus Starnd, Dupchachia, Bogra                                                                                                                                                                                                                                                                                                |  |  |
| Total Investment in BDT                           | : | BDT 350,000/-                                                                                                                                                                                                                                                                                                                     |  |  |
| Financing                                         | : | Self BDT 280,000/-(from existing business) 80%<br>Required Investment BDT 70,000/-(as equity) 20%                                                                                                                                                                                                                                 |  |  |
| Present salary/drawings from business (estimates) | : | BDT 5,000/-                                                                                                                                                                                                                                                                                                                       |  |  |
| Proposed Salary                                   | : | BDT 5,000/-                                                                                                                                                                                                                                                                                                                       |  |  |
| Size of shop                                      | : | 20 ft x 25 ft= 500 square ft                                                                                                                                                                                                                                                                                                      |  |  |
| Implementation                                    | : | <ul> <li>The business is planned to be scaled up by investment in existing goods like; Fan, Electric items, Plastic item etc</li> <li>20% Gain of sale.</li> <li>The business is operating by entrepreneur. Existing no employee.</li> <li>Collects goods from Nogon, Bogura</li> <li>Agreed grace period is 3 months.</li> </ul> |  |  |