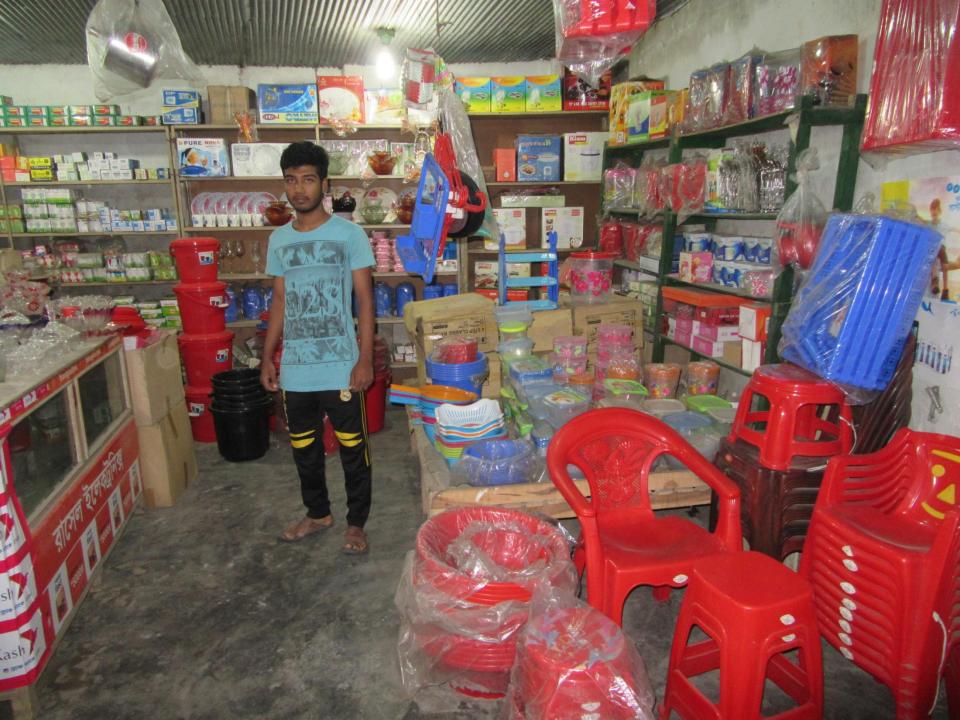

| Proposed Nobin Udyokta Business Info              |   |                                                                                                                                                                                                                                                                                                                                   |  |  |
|---------------------------------------------------|---|-----------------------------------------------------------------------------------------------------------------------------------------------------------------------------------------------------------------------------------------------------------------------------------------------------------------------------------|--|--|
| Business Name                                     | : | RIMA ELECTRONIC                                                                                                                                                                                                                                                                                                                   |  |  |
| Location                                          | : | Mail Bus Starnd, Dupchachia, Bogra                                                                                                                                                                                                                                                                                                |  |  |
| Total Investment in BDT                           | : | BDT 350,000/-                                                                                                                                                                                                                                                                                                                     |  |  |
| Financing                                         | : | Self BDT 280,000/-(from existing business) 80%<br>Required Investment BDT 70,000/-(as equity) 20%                                                                                                                                                                                                                                 |  |  |
| Present salary/drawings from business (estimates) | : | BDT 5,000/-                                                                                                                                                                                                                                                                                                                       |  |  |
| Proposed Salary                                   | : | BDT 5,000/-                                                                                                                                                                                                                                                                                                                       |  |  |
| Size of shop                                      | : | 20 ft x 25 ft= 500 square ft                                                                                                                                                                                                                                                                                                      |  |  |
| Implementation                                    | : | <ul> <li>The business is planned to be scaled up by investment in existing goods like; Fan, Electric items, Plastic item etc</li> <li>20% Gain of sale.</li> <li>The business is operating by entrepreneur. Existing no employee.</li> <li>Collects goods from Nogon, Bogura</li> <li>Agreed grace period is 3 months.</li> </ul> |  |  |

| <b>Existing Business</b> | (BDT) |  |
|--------------------------|-------|--|
|--------------------------|-------|--|

| Existing Dusiness (DD1)               |       |         |         |  |  |
|---------------------------------------|-------|---------|---------|--|--|
| Particular                            | Daily | Monthly | Yearly  |  |  |
| Revenue(Sales)                        |       |         |         |  |  |
| Fan, Electric items, Plastic item etc | 3000  | 90000   | 1080000 |  |  |
| Total Sales (A)                       | 3000  | 90000   | 1080000 |  |  |
| Less Variable Expense                 |       | 0       | 0       |  |  |
| Fan, Electric items, Plastic item etc | 2400  | 72000   | 864000  |  |  |
| Total variable Expense (B)            | 2,400 | 72000   | 864000  |  |  |
| Contribution Margin (CM) [C=(A-B)     | 600   | 18000   | 216000  |  |  |
| Less Variable Expense                 |       |         | 0       |  |  |
| Rent                                  |       | 2,000   | 24000   |  |  |
| Electricity bill                      |       | 700     | 8400    |  |  |
| Transportation                        |       | 1000    | 12000   |  |  |
| Salary (self)                         |       | 5000    | 60000   |  |  |
| Entertainment                         |       | 700     | 8400    |  |  |
| Guard                                 |       | 100     | 1200    |  |  |
| Generator                             |       | 100     | 1200    |  |  |
| Mobile bill                           |       | 600     | 7200    |  |  |
| Total fixed cost (D)                  |       | 10,200  | 122400  |  |  |
| Net Profit (E)= [C-D]                 |       | 7,800   | 93600   |  |  |

| Investm | ont | Broa | 4  | OWD  |
|---------|-----|------|----|------|
| mvesum  | ent | Drea | KU | IOWI |

|                | Exi  | sting      | Proposed |     |                |        |          |
|----------------|------|------------|----------|-----|----------------|--------|----------|
| Particulars    | Qty. | Unit Price | Amount   | Qty | Qty Unit Price |        | Proposed |
|                |      |            | (BDT)    | _   |                | (BDT)  | Total    |
| Cealing Fan    | 10   | 1400       | 14,000   | 0   | 0              | 0      | 14,000   |
| Table Fan      | 10   | 1100       | 11,000   | 0   | 0              | 0      | 11,000   |
| Rice Cooker    | 6    | 1500       | 9000     | 0   | 0              | 0      | 9000     |
| Plastic Items  | 250  | 200        | 50,000   | 200 | 200            | 40,000 | 90,000   |
| Electric Items | 500  | 200        | 100,000  | 150 | 200            | 30,000 | 100,000  |
| Others         | 1    | 26000      | 26,000   | 0   | 0              | 0      | 26,000   |
| Security       | 1    | 80000      | 80,000   | 0   | 0              | 0      | 80,000   |
| Total          | 778  | 0          | 280,000  | 350 | 0              | 70,000 | 290,000  |