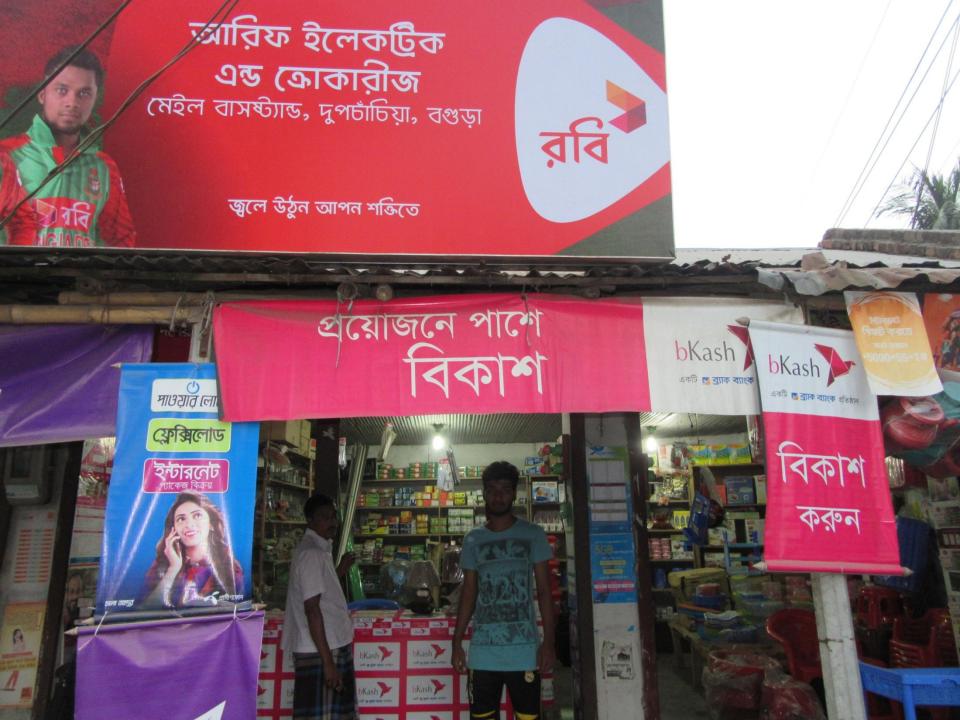

| Proposed Nobin Udyokta Business Info              |   |                                                                                                                                                                                                                                                                                                                                   |  |  |
|---------------------------------------------------|---|-----------------------------------------------------------------------------------------------------------------------------------------------------------------------------------------------------------------------------------------------------------------------------------------------------------------------------------|--|--|
| Business Name                                     | : | RIMA ELECTRONIC                                                                                                                                                                                                                                                                                                                   |  |  |
| Location                                          | : | Mail Bus Starnd, Dupchachia, Bogra                                                                                                                                                                                                                                                                                                |  |  |
| Total Investment in BDT                           | : | BDT 350,000/-                                                                                                                                                                                                                                                                                                                     |  |  |
| Financing                                         | : | Self BDT 280,000/-(from existing business) 80%<br>Required Investment BDT 70,000/-(as equity) 20%                                                                                                                                                                                                                                 |  |  |
| Present salary/drawings from business (estimates) | : | BDT 5,000/-                                                                                                                                                                                                                                                                                                                       |  |  |
| Proposed Salary                                   | : | BDT 5,000/-                                                                                                                                                                                                                                                                                                                       |  |  |
| Size of shop                                      | : | 20 ft x 25 ft= 500 square ft                                                                                                                                                                                                                                                                                                      |  |  |
| Implementation                                    | : | <ul> <li>The business is planned to be scaled up by investment in existing goods like; Fan, Electric items, Plastic item etc</li> <li>20% Gain of sale.</li> <li>The business is operating by entrepreneur. Existing no employee.</li> <li>Collects goods from Nogon, Bogura</li> <li>Agreed grace period is 3 months.</li> </ul> |  |  |