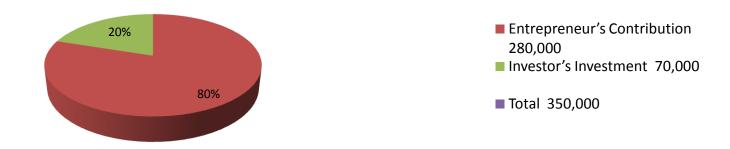

| Proposed Nobin Udyokta Business Info              |   |                                                                                                                                                                                                                                                                                                                                   |  |  |
|---------------------------------------------------|---|-----------------------------------------------------------------------------------------------------------------------------------------------------------------------------------------------------------------------------------------------------------------------------------------------------------------------------------|--|--|
| Business Name                                     | : | RIMA ELECTRONIC                                                                                                                                                                                                                                                                                                                   |  |  |
| Location                                          | : | Mail Bus Starnd, Dupchachia, Bogra                                                                                                                                                                                                                                                                                                |  |  |
| Total Investment in BDT                           | : | BDT 350,000/-                                                                                                                                                                                                                                                                                                                     |  |  |
| Financing                                         | : | Self BDT 280,000/-(from existing business) 80%<br>Required Investment BDT 70,000/-(as equity) 20%                                                                                                                                                                                                                                 |  |  |
| Present salary/drawings from business (estimates) | : | BDT 5,000/-                                                                                                                                                                                                                                                                                                                       |  |  |
| Proposed Salary                                   | : | BDT 5,000/-                                                                                                                                                                                                                                                                                                                       |  |  |
| Size of shop                                      | : | 20 ft x 25 ft= 500 square ft                                                                                                                                                                                                                                                                                                      |  |  |
| Implementation                                    | : | <ul> <li>The business is planned to be scaled up by investment in existing goods like; Fan, Electric items, Plastic item etc</li> <li>20% Gain of sale.</li> <li>The business is operating by entrepreneur. Existing no employee.</li> <li>Collects goods from Nogon, Bogura</li> <li>Agreed grace period is 3 months.</li> </ul> |  |  |

| Investm | ont | Broa | 4  | OWD  |
|---------|-----|------|----|------|
| mvesum  | ent | Drea | KU | IOWI |

|                | Exi  | sting      | Proposed |     |                |        |          |
|----------------|------|------------|----------|-----|----------------|--------|----------|
| Particulars    | Qty. | Unit Price | Amount   | Qty | Qty Unit Price |        | Proposed |
|                |      |            | (BDT)    | _   |                | (BDT)  | Total    |
| Cealing Fan    | 10   | 1400       | 14,000   | 0   | 0              | 0      | 14,000   |
| Table Fan      | 10   | 1100       | 11,000   | 0   | 0              | 0      | 11,000   |
| Rice Cooker    | 6    | 1500       | 9000     | 0   | 0              | 0      | 9000     |
| Plastic Items  | 250  | 200        | 50,000   | 200 | 200            | 40,000 | 90,000   |
| Electric Items | 500  | 200        | 100,000  | 150 | 200            | 30,000 | 100,000  |
| Others         | 1    | 26000      | 26,000   | 0   | 0              | 0      | 26,000   |
| Security       | 1    | 80000      | 80,000   | 0   | 0              | 0      | 80,000   |
| Total          | 778  | 0          | 280,000  | 350 | 0              | 70,000 | 290,000  |