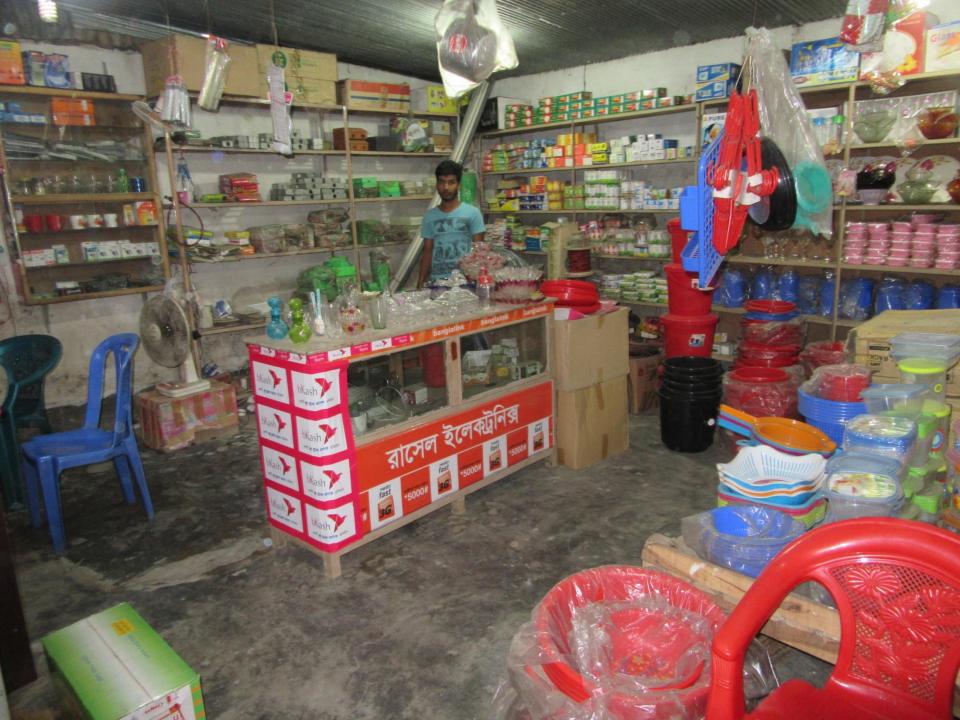

| Proposed Nobin Udyokta Business Info              |   |                                                                                                                                                                                                                                                                                                                                   |  |  |
|---------------------------------------------------|---|-----------------------------------------------------------------------------------------------------------------------------------------------------------------------------------------------------------------------------------------------------------------------------------------------------------------------------------|--|--|
| Business Name                                     | : | RIMA ELECTRONIC                                                                                                                                                                                                                                                                                                                   |  |  |
| Location                                          | : | Mail Bus Starnd, Dupchachia, Bogra                                                                                                                                                                                                                                                                                                |  |  |
| Total Investment in BDT                           | : | BDT 350,000/-                                                                                                                                                                                                                                                                                                                     |  |  |
| Financing                                         | : | Self BDT 280,000/-(from existing business) 80%<br>Required Investment BDT 70,000/-(as equity) 20%                                                                                                                                                                                                                                 |  |  |
| Present salary/drawings from business (estimates) | : | BDT 5,000/-                                                                                                                                                                                                                                                                                                                       |  |  |
| Proposed Salary                                   | : | BDT 5,000/-                                                                                                                                                                                                                                                                                                                       |  |  |
| Size of shop                                      | : | 20 ft x 25 ft= 500 square ft                                                                                                                                                                                                                                                                                                      |  |  |
| Implementation                                    | : | <ul> <li>The business is planned to be scaled up by investment in existing goods like; Fan, Electric items, Plastic item etc</li> <li>20% Gain of sale.</li> <li>The business is operating by entrepreneur. Existing no employee.</li> <li>Collects goods from Nogon, Bogura</li> <li>Agreed grace period is 3 months.</li> </ul> |  |  |

| <b>Existing Business</b> | (BDT) |  |
|--------------------------|-------|--|
|--------------------------|-------|--|

| Existing Dusiness (DD1)               |       |         |         |  |  |
|---------------------------------------|-------|---------|---------|--|--|
| Particular                            | Daily | Monthly | Yearly  |  |  |
| Revenue(Sales)                        |       |         |         |  |  |
| Fan, Electric items, Plastic item etc | 3000  | 90000   | 1080000 |  |  |
| Total Sales (A)                       | 3000  | 90000   | 1080000 |  |  |
| Less Variable Expense                 |       | 0       | 0       |  |  |
| Fan, Electric items, Plastic item etc | 2400  | 72000   | 864000  |  |  |
| Total variable Expense (B)            | 2,400 | 72000   | 864000  |  |  |
| Contribution Margin (CM) [C=(A-B)     | 600   | 18000   | 216000  |  |  |
| Less Variable Expense                 |       |         | 0       |  |  |
| Rent                                  |       | 2,000   | 24000   |  |  |
| Electricity bill                      |       | 700     | 8400    |  |  |
| Transportation                        |       | 1000    | 12000   |  |  |
| Salary (self)                         |       | 5000    | 60000   |  |  |
| Entertainment                         |       | 700     | 8400    |  |  |
| Guard                                 |       | 100     | 1200    |  |  |
| Generator                             |       | 100     | 1200    |  |  |
| Mobile bill                           |       | 600     | 7200    |  |  |
| Total fixed cost (D)                  |       | 10,200  | 122400  |  |  |
| Net Profit (E)= [C-D]                 |       | 7,800   | 93600   |  |  |

| Investm | ont | Broa | 4  | OWD  |
|---------|-----|------|----|------|
| mvesum  | ent | Drea | KU | IOWI |

|                | Exi  | sting      | Proposed |     |                |        |          |
|----------------|------|------------|----------|-----|----------------|--------|----------|
| Particulars    | Qty. | Unit Price | Amount   | Qty | Qty Unit Price |        | Proposed |
|                |      |            | (BDT)    | _   |                | (BDT)  | Total    |
| Cealing Fan    | 10   | 1400       | 14,000   | 0   | 0              | 0      | 14,000   |
| Table Fan      | 10   | 1100       | 11,000   | 0   | 0              | 0      | 11,000   |
| Rice Cooker    | 6    | 1500       | 9000     | 0   | 0              | 0      | 9000     |
| Plastic Items  | 250  | 200        | 50,000   | 200 | 200            | 40,000 | 90,000   |
| Electric Items | 500  | 200        | 100,000  | 150 | 200            | 30,000 | 100,000  |
| Others         | 1    | 26000      | 26,000   | 0   | 0              | 0      | 26,000   |
| Security       | 1    | 80000      | 80,000   | 0   | 0              | 0      | 80,000   |
| Total          | 778  | 0          | 280,000  | 350 | 0              | 70,000 | 290,000  |