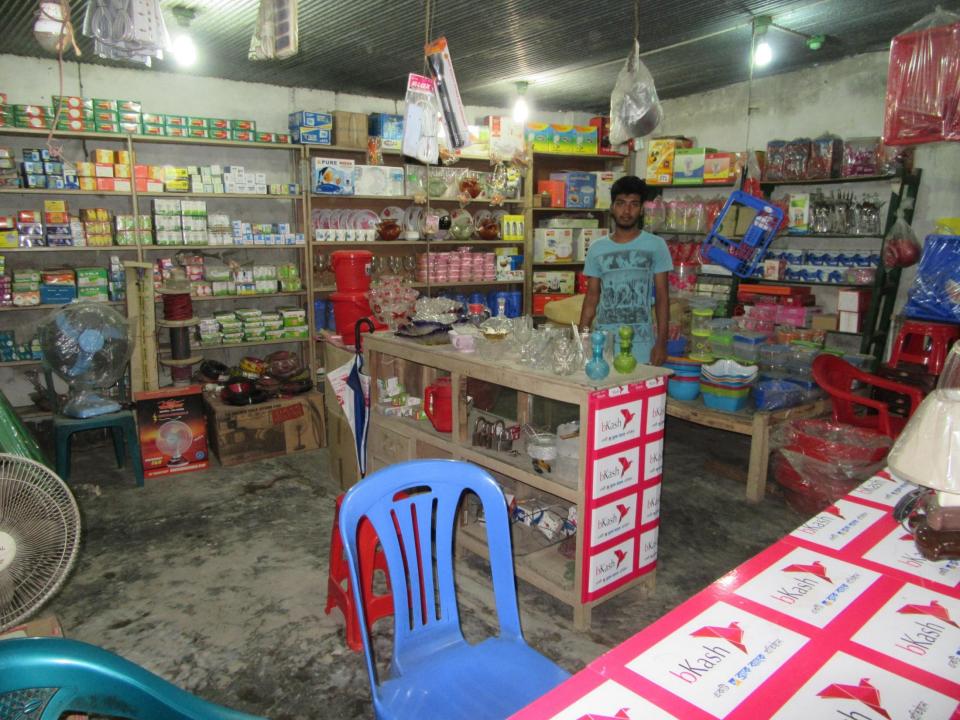

# Pictures

8992893

अय शक

| Proposed Nobin Udyokta Business Info              |   |                                                                                                                                                                                                                                                                                                                                   |  |  |
|---------------------------------------------------|---|-----------------------------------------------------------------------------------------------------------------------------------------------------------------------------------------------------------------------------------------------------------------------------------------------------------------------------------|--|--|
| Business Name                                     | : | RIMA ELECTRONIC                                                                                                                                                                                                                                                                                                                   |  |  |
| Location                                          | : | Mail Bus Starnd, Dupchachia, Bogra                                                                                                                                                                                                                                                                                                |  |  |
| Total Investment in BDT                           | : | BDT 350,000/-                                                                                                                                                                                                                                                                                                                     |  |  |
| Financing                                         | : | Self BDT 280,000/-(from existing business) 80%<br>Required Investment BDT 70,000/-(as equity) 20%                                                                                                                                                                                                                                 |  |  |
| Present salary/drawings from business (estimates) | : | BDT 5,000/-                                                                                                                                                                                                                                                                                                                       |  |  |
| Proposed Salary                                   | : | BDT 5,000/-                                                                                                                                                                                                                                                                                                                       |  |  |
| Size of shop                                      | : | 20 ft x 25 ft= 500 square ft                                                                                                                                                                                                                                                                                                      |  |  |
| Implementation                                    | : | <ul> <li>The business is planned to be scaled up by investment in existing goods like; Fan, Electric items, Plastic item etc</li> <li>20% Gain of sale.</li> <li>The business is operating by entrepreneur. Existing no employee.</li> <li>Collects goods from Nogon, Bogura</li> <li>Agreed grace period is 3 months.</li> </ul> |  |  |