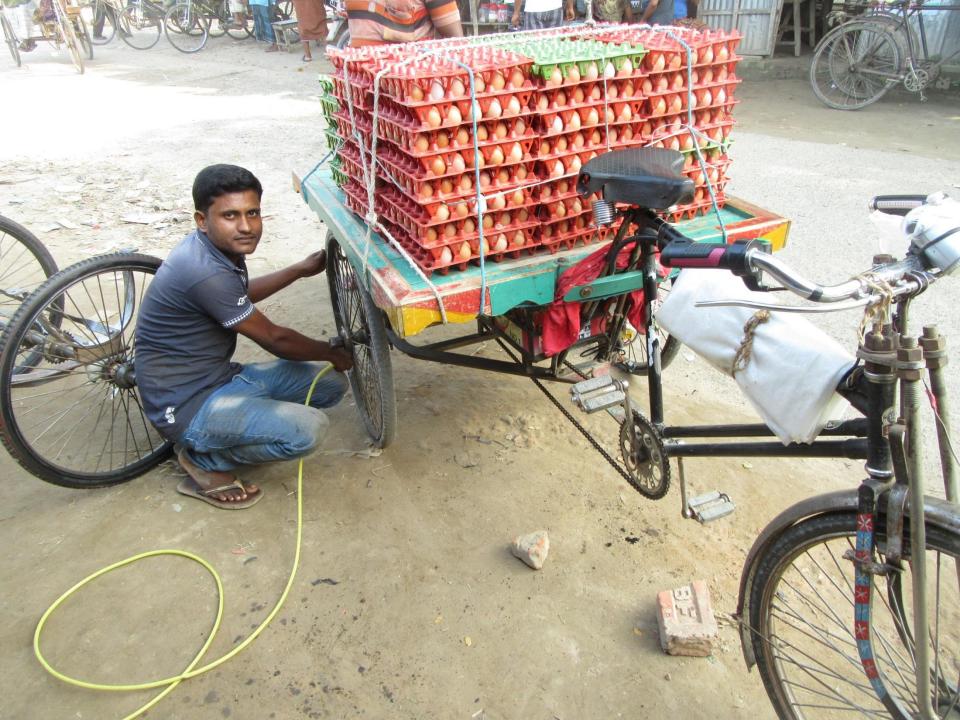

| Proposed Nobin Udyokta Business Info                 |   |                                                                                                                                                                                                                                                                                                                                                                                                                               |  |  |  |
|------------------------------------------------------|---|-------------------------------------------------------------------------------------------------------------------------------------------------------------------------------------------------------------------------------------------------------------------------------------------------------------------------------------------------------------------------------------------------------------------------------|--|--|--|
| Business Name                                        | : | MA CYCLE STORE                                                                                                                                                                                                                                                                                                                                                                                                                |  |  |  |
| Location                                             | : | Mollapara Baazar, Puthiya, Rajshahi                                                                                                                                                                                                                                                                                                                                                                                           |  |  |  |
| Total Investment in BDT                              | : | BDT 150,000/-                                                                                                                                                                                                                                                                                                                                                                                                                 |  |  |  |
| Financing                                            | : | Self BDT 100,000/- (from existing business) 67%<br>Required Investment BDT 50,000/- (as equity) 33%                                                                                                                                                                                                                                                                                                                           |  |  |  |
| Present salary/drawings<br>from business (estimates) | : | BDT 5,000                                                                                                                                                                                                                                                                                                                                                                                                                     |  |  |  |
| Proposed Salary                                      | : | BDT 5,000                                                                                                                                                                                                                                                                                                                                                                                                                     |  |  |  |
| Size of shop                                         | : | 30 ft x 40 ft= 1200 square ft                                                                                                                                                                                                                                                                                                                                                                                                 |  |  |  |
| Implementation                                       | : | <ul> <li>The business is planned to be scaled up by investment in existing goods like Gas Cylinder, Welding machine, Air Machine, Tire etc.</li> <li>The business is operating by entrepreneur. Existing no employee.</li> <li>After getting equity fund one employee will be appointed.</li> <li>The shop is rented</li> <li>Collects goods from Taherpur &amp; Puthiya</li> <li>Agreed grace period is 3 months.</li> </ul> |  |  |  |

Pictures