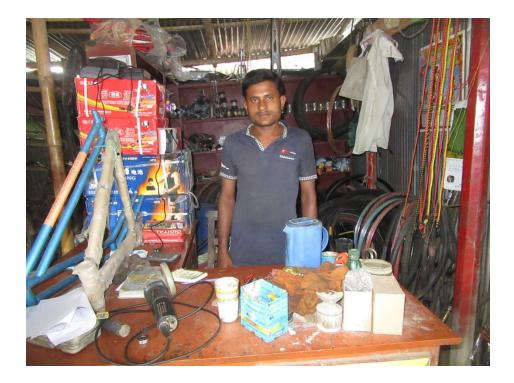

| Proposed Nobin Udyokta Business Info                 |   |                                                                                                                                                                                                                                                                                                                                                                                                                               |  |  |  |
|------------------------------------------------------|---|-------------------------------------------------------------------------------------------------------------------------------------------------------------------------------------------------------------------------------------------------------------------------------------------------------------------------------------------------------------------------------------------------------------------------------|--|--|--|
| Business Name                                        | : | MA CYCLE STORE                                                                                                                                                                                                                                                                                                                                                                                                                |  |  |  |
| Location                                             | : | Mollapara Baazar, Puthiya, Rajshahi                                                                                                                                                                                                                                                                                                                                                                                           |  |  |  |
| Total Investment in BDT                              | : | BDT 150,000/-                                                                                                                                                                                                                                                                                                                                                                                                                 |  |  |  |
| Financing                                            | : | Self BDT 100,000/- (from existing business) 67%<br>Required Investment BDT 50,000/- (as equity) 33%                                                                                                                                                                                                                                                                                                                           |  |  |  |
| Present salary/drawings<br>from business (estimates) | : | BDT 5,000                                                                                                                                                                                                                                                                                                                                                                                                                     |  |  |  |
| Proposed Salary                                      | : | BDT 5,000                                                                                                                                                                                                                                                                                                                                                                                                                     |  |  |  |
| Size of shop                                         | : | 30 ft x 40 ft= 1200 square ft                                                                                                                                                                                                                                                                                                                                                                                                 |  |  |  |
| Implementation                                       | : | <ul> <li>The business is planned to be scaled up by investment in existing goods like Gas Cylinder, Welding machine, Air Machine, Tire etc.</li> <li>The business is operating by entrepreneur. Existing no employee.</li> <li>After getting equity fund one employee will be appointed.</li> <li>The shop is rented</li> <li>Collects goods from Taherpur &amp; Puthiya</li> <li>Agreed grace period is 3 months.</li> </ul> |  |  |  |

Pictures