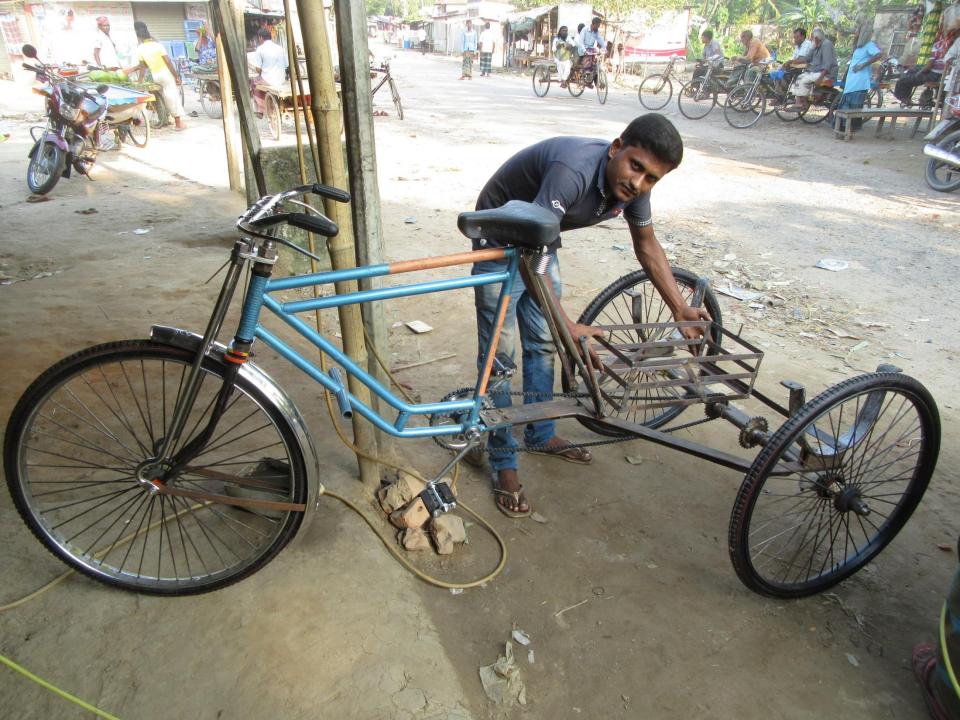

| Proposed Nobin Udyokta Business Info                 |   |                                                                                                                                                                                                                                                                                                                                                                                                                               |  |  |  |
|------------------------------------------------------|---|-------------------------------------------------------------------------------------------------------------------------------------------------------------------------------------------------------------------------------------------------------------------------------------------------------------------------------------------------------------------------------------------------------------------------------|--|--|--|
| Business Name                                        | : | MA CYCLE STORE                                                                                                                                                                                                                                                                                                                                                                                                                |  |  |  |
| Location                                             | : | Mollapara Baazar, Puthiya, Rajshahi                                                                                                                                                                                                                                                                                                                                                                                           |  |  |  |
| Total Investment in BDT                              | : | BDT 150,000/-                                                                                                                                                                                                                                                                                                                                                                                                                 |  |  |  |
| Financing                                            | : | Self BDT 100,000/- (from existing business) 67%<br>Required Investment BDT 50,000/- (as equity) 33%                                                                                                                                                                                                                                                                                                                           |  |  |  |
| Present salary/drawings<br>from business (estimates) | : | BDT 5,000                                                                                                                                                                                                                                                                                                                                                                                                                     |  |  |  |
| Proposed Salary                                      | : | BDT 5,000                                                                                                                                                                                                                                                                                                                                                                                                                     |  |  |  |
| Size of shop                                         | : | 30 ft x 40 ft= 1200 square ft                                                                                                                                                                                                                                                                                                                                                                                                 |  |  |  |
| Implementation                                       | : | <ul> <li>The business is planned to be scaled up by investment in existing goods like Gas Cylinder, Welding machine, Air Machine, Tire etc.</li> <li>The business is operating by entrepreneur. Existing no employee.</li> <li>After getting equity fund one employee will be appointed.</li> <li>The shop is rented</li> <li>Collects goods from Taherpur &amp; Puthiya</li> <li>Agreed grace period is 3 months.</li> </ul> |  |  |  |

Pictures