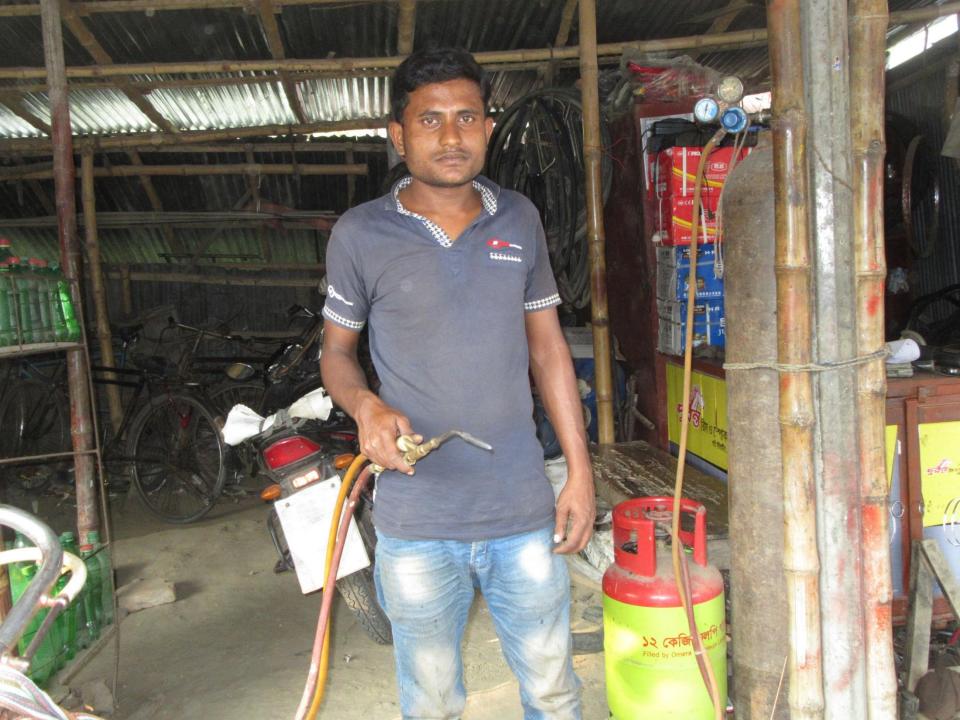

| Proposed Nobin Udyokta Business Info                 |   |                                                                                                                                                                                                                                                                                                                                                                                                                               |  |  |  |
|------------------------------------------------------|---|-------------------------------------------------------------------------------------------------------------------------------------------------------------------------------------------------------------------------------------------------------------------------------------------------------------------------------------------------------------------------------------------------------------------------------|--|--|--|
| Business Name                                        | : | MA CYCLE STORE                                                                                                                                                                                                                                                                                                                                                                                                                |  |  |  |
| Location                                             | : | Mollapara Baazar, Puthiya, Rajshahi                                                                                                                                                                                                                                                                                                                                                                                           |  |  |  |
| Total Investment in BDT                              | : | BDT 150,000/-                                                                                                                                                                                                                                                                                                                                                                                                                 |  |  |  |
| Financing                                            | : | Self BDT 100,000/- (from existing business) 67%<br>Required Investment BDT 50,000/- (as equity) 33%                                                                                                                                                                                                                                                                                                                           |  |  |  |
| Present salary/drawings<br>from business (estimates) | : | BDT 5,000                                                                                                                                                                                                                                                                                                                                                                                                                     |  |  |  |
| Proposed Salary                                      | : | BDT 5,000                                                                                                                                                                                                                                                                                                                                                                                                                     |  |  |  |
| Size of shop                                         | : | 30 ft x 40 ft= 1200 square ft                                                                                                                                                                                                                                                                                                                                                                                                 |  |  |  |
| Implementation                                       | : | <ul> <li>The business is planned to be scaled up by investment in existing goods like Gas Cylinder, Welding machine, Air Machine, Tire etc.</li> <li>The business is operating by entrepreneur. Existing no employee.</li> <li>After getting equity fund one employee will be appointed.</li> <li>The shop is rented</li> <li>Collects goods from Taherpur &amp; Puthiya</li> <li>Agreed grace period is 3 months.</li> </ul> |  |  |  |

Pictures