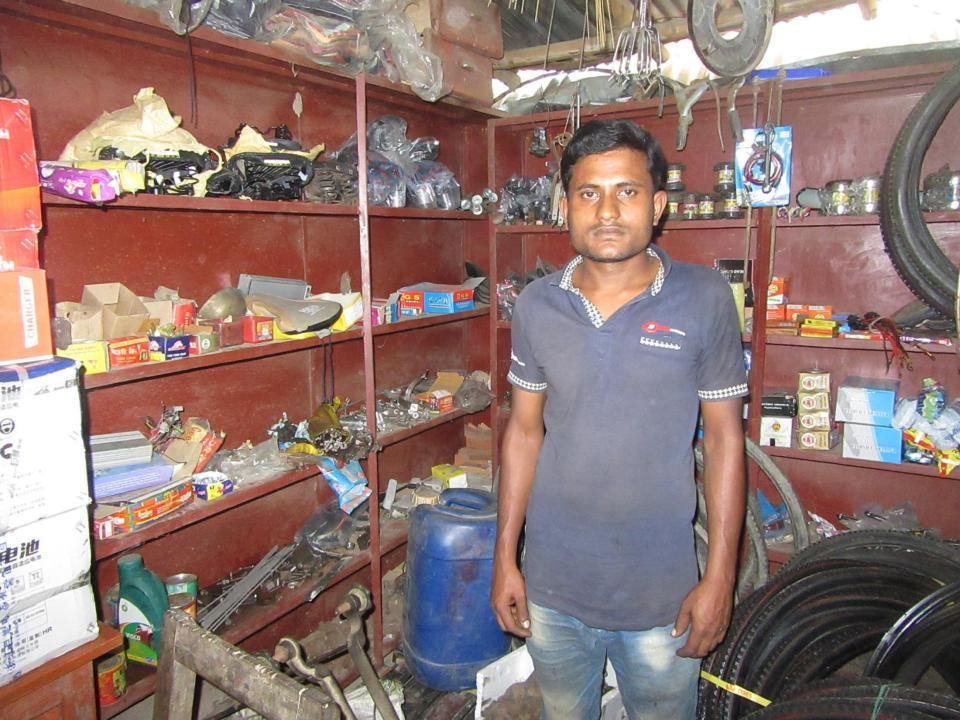

| Proposed Nobin Udyokta Business Info                 |   |                                                                                                                                                                                                                                                                                                                                                                                                                               |  |  |  |
|------------------------------------------------------|---|-------------------------------------------------------------------------------------------------------------------------------------------------------------------------------------------------------------------------------------------------------------------------------------------------------------------------------------------------------------------------------------------------------------------------------|--|--|--|
| Business Name                                        | : | MA CYCLE STORE                                                                                                                                                                                                                                                                                                                                                                                                                |  |  |  |
| Location                                             | : | Mollapara Baazar, Puthiya, Rajshahi                                                                                                                                                                                                                                                                                                                                                                                           |  |  |  |
| Total Investment in BDT                              | : | BDT 150,000/-                                                                                                                                                                                                                                                                                                                                                                                                                 |  |  |  |
| Financing                                            | : | Self BDT 100,000/- (from existing business) 67%<br>Required Investment BDT 50,000/- (as equity) 33%                                                                                                                                                                                                                                                                                                                           |  |  |  |
| Present salary/drawings<br>from business (estimates) | : | BDT 5,000                                                                                                                                                                                                                                                                                                                                                                                                                     |  |  |  |
| Proposed Salary                                      | : | BDT 5,000                                                                                                                                                                                                                                                                                                                                                                                                                     |  |  |  |
| Size of shop                                         | : | 30 ft x 40 ft= 1200 square ft                                                                                                                                                                                                                                                                                                                                                                                                 |  |  |  |
| Implementation                                       | : | <ul> <li>The business is planned to be scaled up by investment in existing goods like Gas Cylinder, Welding machine, Air Machine, Tire etc.</li> <li>The business is operating by entrepreneur. Existing no employee.</li> <li>After getting equity fund one employee will be appointed.</li> <li>The shop is rented</li> <li>Collects goods from Taherpur &amp; Puthiya</li> <li>Agreed grace period is 3 months.</li> </ul> |  |  |  |

Pictures