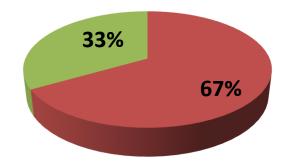

| Proposed Nobin Udyokta Business Info                 |   |                                                                                                                                                                                                                                                                                                                                                                                                                               |  |  |  |
|------------------------------------------------------|---|-------------------------------------------------------------------------------------------------------------------------------------------------------------------------------------------------------------------------------------------------------------------------------------------------------------------------------------------------------------------------------------------------------------------------------|--|--|--|
| Business Name                                        | : | MA CYCLE STORE                                                                                                                                                                                                                                                                                                                                                                                                                |  |  |  |
| Location                                             | : | Mollapara Baazar, Puthiya, Rajshahi                                                                                                                                                                                                                                                                                                                                                                                           |  |  |  |
| Total Investment in BDT                              | : | BDT 150,000/-                                                                                                                                                                                                                                                                                                                                                                                                                 |  |  |  |
| Financing                                            | : | Self BDT 100,000/- (from existing business) 67%<br>Required Investment BDT 50,000/- (as equity) 33%                                                                                                                                                                                                                                                                                                                           |  |  |  |
| Present salary/drawings<br>from business (estimates) | : | BDT 5,000                                                                                                                                                                                                                                                                                                                                                                                                                     |  |  |  |
| Proposed Salary                                      | : | BDT 5,000                                                                                                                                                                                                                                                                                                                                                                                                                     |  |  |  |
| Size of shop                                         | : | 30 ft x 40 ft= 1200 square ft                                                                                                                                                                                                                                                                                                                                                                                                 |  |  |  |
| Implementation                                       | : | <ul> <li>The business is planned to be scaled up by investment in existing goods like Gas Cylinder, Welding machine, Air Machine, Tire etc.</li> <li>The business is operating by entrepreneur. Existing no employee.</li> <li>After getting equity fund one employee will be appointed.</li> <li>The shop is rented</li> <li>Collects goods from Taherpur &amp; Puthiya</li> <li>Agreed grace period is 3 months.</li> </ul> |  |  |  |