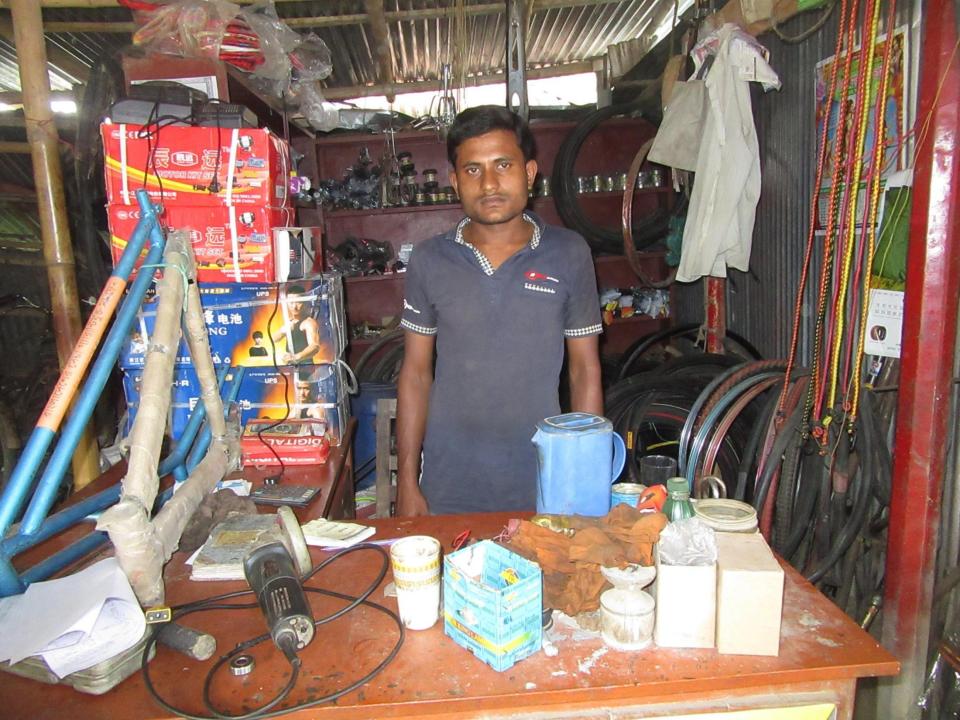

| Proposed Nobin Udyokta Business Info                 |   |                                                                                                                                                                                                                                                                                                                                                                                                                               |  |  |  |
|------------------------------------------------------|---|-------------------------------------------------------------------------------------------------------------------------------------------------------------------------------------------------------------------------------------------------------------------------------------------------------------------------------------------------------------------------------------------------------------------------------|--|--|--|
| Business Name                                        | : | MA CYCLE STORE                                                                                                                                                                                                                                                                                                                                                                                                                |  |  |  |
| Location                                             | : | Mollapara Baazar, Puthiya, Rajshahi                                                                                                                                                                                                                                                                                                                                                                                           |  |  |  |
| Total Investment in BDT                              | : | BDT 150,000/-                                                                                                                                                                                                                                                                                                                                                                                                                 |  |  |  |
| Financing                                            | : | Self BDT 100,000/- (from existing business) 67%<br>Required Investment BDT 50,000/- (as equity) 33%                                                                                                                                                                                                                                                                                                                           |  |  |  |
| Present salary/drawings<br>from business (estimates) | : | BDT 5,000                                                                                                                                                                                                                                                                                                                                                                                                                     |  |  |  |
| Proposed Salary                                      | : | BDT 5,000                                                                                                                                                                                                                                                                                                                                                                                                                     |  |  |  |
| Size of shop                                         | : | 30 ft x 40 ft= 1200 square ft                                                                                                                                                                                                                                                                                                                                                                                                 |  |  |  |
| Implementation                                       | : | <ul> <li>The business is planned to be scaled up by investment in existing goods like Gas Cylinder, Welding machine, Air Machine, Tire etc.</li> <li>The business is operating by entrepreneur. Existing no employee.</li> <li>After getting equity fund one employee will be appointed.</li> <li>The shop is rented</li> <li>Collects goods from Taherpur &amp; Puthiya</li> <li>Agreed grace period is 3 months.</li> </ul> |  |  |  |

Pictures