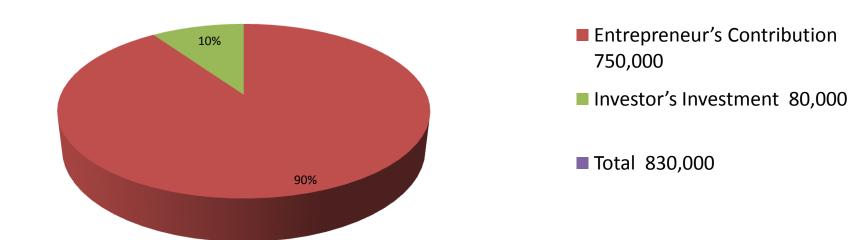

| Investment Breakdown |          |            |                 |     |               |                 |                   |
|----------------------|----------|------------|-----------------|-----|---------------|-----------------|-------------------|
|                      | Proposed |            |                 |     |               |                 |                   |
| Particulars          | Qty.     | Unit Price | Amount<br>(BDT) | Qty | Unit<br>Price | Amount<br>(BDT) | Proposed<br>Total |
| Pant & Shirt         | 300      | 500        | 150,000         | 60  | 500           | 30,000          | 180,000           |
| Three-Pice           | 200      | 500        | 100,000         | 60  | 500           | 30,000          | 130,000           |
| Frog Varaity         | 500      | 400        | 200,000         | 50  | 400           | 20,000          | 220,000           |
| Baby-Set             | 500      | 200        | 100,000         |     |               | 0               | 100,000           |
| Others               | 100      | 500        | 50,000          |     |               | 0               | 50,000            |
| Security             | 1        | 150,000    | 150,000         |     |               | 0               | 150,000           |
| Total                | 1601     |            | 750,000         | 165 |               | 80,000          | 830,000           |