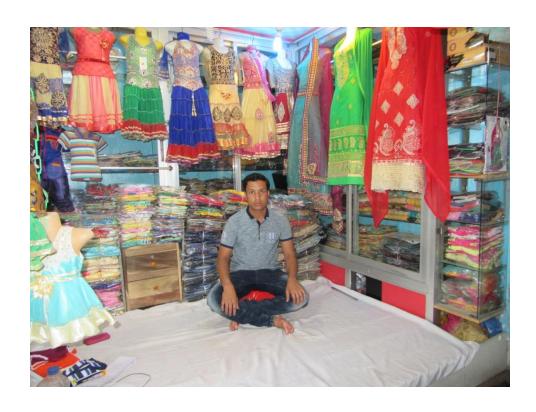

#### **Proposed NU Business Name: SHOPNO GARMEN'S**



Project identification and prepared by: Md. Saidullah, Dupchachia Unit, Bugra

Project verified by: MD. Mujharul Islam



| Brief Bio of The Proposed Nobin Udyokta                                                                                                         |       |                                                                                                                                                                                             |  |  |
|-------------------------------------------------------------------------------------------------------------------------------------------------|-------|-------------------------------------------------------------------------------------------------------------------------------------------------------------------------