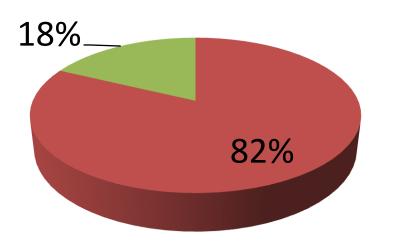

| Proposed Nobin Udyokta Business Info                 |     |                                                                                                                                                                                                                                                                                                                                                                                                                    |  |  |  |
|------------------------------------------------------|-----|--------------------------------------------------------------------------------------------------------------------------------------------------------------------------------------------------------------------------------------------------------------------------------------------------------------------------------------------------------------------------------------------------------------------|--|--|--|
| Business Name                                        | :   | ANOWARA CLOTHS STORES                                                                                                                                                                                                                                                                                                                                                                                              |  |  |  |
| Location                                             | :   | B -block,Shajahanpur , Bogra                                                                                                                                                                                                                                                                                                                                                                                       |  |  |  |
| Total Investment in BDT                              | ••  | BDT 280,000/-                                                                                                                                                                                                                                                                                                                                                                                                      |  |  |  |
| Financing                                            | ••  | Self BDT 230,000/-(from existing business) 82%<br>Required Investment BDT 50,000/-(as equity) 18%                                                                                                                                                                                                                                                                                                                  |  |  |  |
| Present salary/drawings<br>from business (estimates) | •   | BDT 5,000/-                                                                                                                                                                                                                                                                                                                                                                                                        |  |  |  |
| Proposed Salary                                      | • • | BDT 5,000/-                                                                                                                                                                                                                                                                                                                                                                                                        |  |  |  |
| Size of shop                                         | • • | 12 ft x 10 ft= 120 square ft                                                                                                                                                                                                                                                                                                                                                                                       |  |  |  |
| Implementation                                       | :   | <ul> <li>The business is planned to be scaled up by investment in existing goods like; Cloth Item etc.</li> <li>Average 25% gain on sale.</li> <li>The business is operating by entrepreneur. Existing no employees.</li> <li>After getting equity fund 1 employee will be appointed.</li> <li>The shop is rented.</li> <li>Collects goods from Shajahanpur .</li> <li>Agreed grace period is 3 months.</li> </ul> |  |  |  |