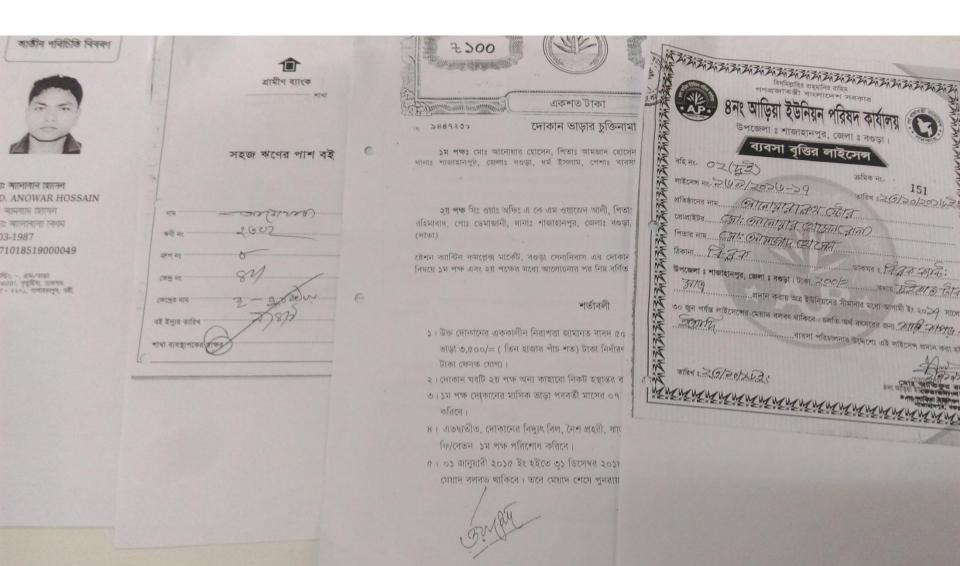

#### Proposed NU Business Name: ANOWARA CLOTHS STORE

Project identification and prepared by: MD. Majnu Hossen, Sherpur Unit,Bogra

Project verified by: MD. Muzaharul Islam Sarker

Samajik Byabosha Ltd.

| Brief Bio of The Proposed Nobin Udyokta                                                                                    |     |                                                                                                                                                                                                                  |  |  |  |  |
|----------------------------------------------------------------------------------------------------------------------------|-----|------------------------------------------------------------------------------------------------------------------------------------------------------------------------------------------------------------------|--|--|--|--|
| Name                                                                                                                       |     | MD. ANOWAR HOSSEN                                                                                                                                                                                                |  |  |  |  |
| Age                                                                                                                        | :   | 08-03-1987(29 Years)                                                                                                                                                                                             |  |  |  |  |
| Education, till to date                                                                                                    | •   | SSC                                                                                                                                                                                                              |  |  |  |  |
| Marital status                                                                                                             | ••  | Married                                                                                                                                                                                                          |  |  |  |  |
| Children                                                                                                                   | ••  | -                                                                                                                                                                                                                |  |  |  |  |
| No. of siblings:                                                                                                           | •   | 1 Brothers                                                                                                                                                                                                       |  |  |  |  |
| Address                                                                                                                    | •   | Vill: Bri-Kustiya, P.O: Kamarpara, P.S: Shajahanpur, Dist: Bogra                                                                                                                                                 |  |  |  |  |
| Parent's and GB related Info<br>(i) Who is GB member<br>(ii) Mother's name<br>(iii) Father's name<br>(iv) GB member's info |     | Mother Father<br>MST. ANOWARA Father<br>MD. AMZAD HOSSEN<br>Branch: Mazira Shajahanpur, Centre # 04(Female),<br>Member ID: 2302; No:08<br>Member since: 15-10-2000 ( <i>16Years</i> )<br>First Ioan: 5,000 taka. |  |  |  |  |
| Further Information:<br>(v) Who pays GB loan installment<br>(vi) Mobile lady<br>(vii) Grameen Education Loan               | : : | Existing Loan: BDT 24,000, Outstanding Ioan: BDT NIL<br>Nil<br>No<br>No                                                                                                                                          |  |  |  |  |
| (viii) Any other loan like GB,<br>BRAC ASA etc                                                                             | :   | No                                                                                                                                                                                                               |  |  |  |  |

## BRIEF BIO OF THE PROPOSED NOBIN UDYOKTA (CONT...)

| Present<br>Occupation(Besides own<br>business, i.e., persuading<br>further studies, other<br>business etc.) | : | Nil                                                       |
|-------------------------------------------------------------------------------------------------------------|---|-----------------------------------------------------------|
| Business Experiences and                                                                                    | : | 2 years experience in running business.                   |
| Training Info                                                                                               | : | He has no training.                                       |
| Other Own/Family Sources of Income                                                                          | : | -                                                         |
| Other Own/Family Sources of Liabilities                                                                     | : | None                                                      |
| Entrepreneur Contact No.                                                                                    | : | 01730-289250                                              |
| Mother's Contact No.                                                                                        | : | 01711-411821                                              |
| NU Project<br>Source/Reference                                                                              | : | Grameen Shakti Samajik Byabosha Ltd. Sherpur Unit, Bogra. |

| Proposed Nobin Udyokta Business Info                 |     |                                                                                                                                                                                                                                                                                                                                                                                                                    |  |  |  |
|------------------------------------------------------|-----|--------------------------------------------------------------------------------------------------------------------------------------------------------------------------------------------------------------------------------------------------------------------------------------------------------------------------------------------------------------------------------------------------------------------|--|--|--|
| Business Name                                        | :   | ANOWARA CLOTHS STORES                                                                                                                                                                                                                                                                                                                                                                                              |  |  |  |
| Location                                             | :   | B -block,Shajahanpur , Bogra                                                                                                                                                                                                                                                                                                                                                                                       |  |  |  |
| Total Investment in BDT                              | ••  | BDT 280,000/-                                                                                                                                                                                                                                                                                                                                                                                                      |  |  |  |
| Financing                                            | ••  | Self BDT 230,000/-(from existing business) 82%<br>Required Investment BDT 50,000/-(as equity) 18%                                                                                                                                                                                                                                                                                                                  |  |  |  |
| Present salary/drawings<br>from business (estimates) | •   | BDT 5,000/-                                                                                                                                                                                                                                                                                                                                                                                                        |  |  |  |
| Proposed Salary                                      | • • | BDT 5,000/-                                                                                                                                                                                                                                                                                                                                                                                                        |  |  |  |
| Size of shop                                         | • • | 12 ft x 10 ft= 120 square ft                                                                                                                                                                                                                                                                                                                                                                                       |  |  |  |
| Implementation                                       | :   | <ul> <li>The business is planned to be scaled up by investment in existing goods like; Cloth Item etc.</li> <li>Average 25% gain on sale.</li> <li>The business is operating by entrepreneur. Existing no employees.</li> <li>After getting equity fund 1 employee will be appointed.</li> <li>The shop is rented.</li> <li>Collects goods from Shajahanpur .</li> <li>Agreed grace period is 3 months.</li> </ul> |  |  |  |