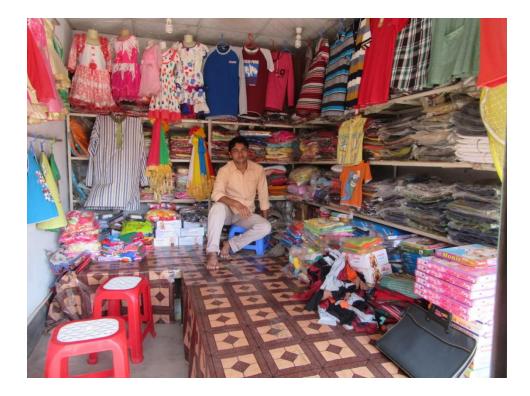

| Proposed Nobin Udyokta Business Info                 |     |                                                                                                                                                                                                                                                                                                                                                                                                                    |  |  |  |
|------------------------------------------------------|-----|--------------------------------------------------------------------------------------------------------------------------------------------------------------------------------------------------------------------------------------------------------------------------------------------------------------------------------------------------------------------------------------------------------------------|--|--|--|
| Business Name                                        | :   | ANOWARA CLOTHS STORES                                                                                                                                                                                                                                                                                                                                                                                              |  |  |  |
| Location                                             | :   | B -block,Shajahanpur , Bogra                                                                                                                                                                                                                                                                                                                                                                                       |  |  |  |
| Total Investment in BDT                              | ••  | BDT 280,000/-                                                                                                                                                                                                                                                                                                                                                                                                      |  |  |  |
| Financing                                            | ••  | Self BDT 230,000/-(from existing business) 82%<br>Required Investment BDT 50,000/-(as equity) 18%                                                                                                                                                                                                                                                                                                                  |  |  |  |
| Present salary/drawings<br>from business (estimates) | •   | BDT 5,000/-                                                                                                                                                                                                                                                                                                                                                                                                        |  |  |  |
| Proposed Salary                                      | • • | BDT 5,000/-                                                                                                                                                                                                                                                                                                                                                                                                        |  |  |  |
| Size of shop                                         | • • | 12 ft x 10 ft= 120 square ft                                                                                                                                                                                                                                                                                                                                                                                       |  |  |  |
| Implementation                                       | :   | <ul> <li>The business is planned to be scaled up by investment in existing goods like; Cloth Item etc.</li> <li>Average 25% gain on sale.</li> <li>The business is operating by entrepreneur. Existing no employees.</li> <li>After getting equity fund 1 employee will be appointed.</li> <li>The shop is rented.</li> <li>Collects goods from Shajahanpur .</li> <li>Agreed grace period is 3 months.</li> </ul> |  |  |  |