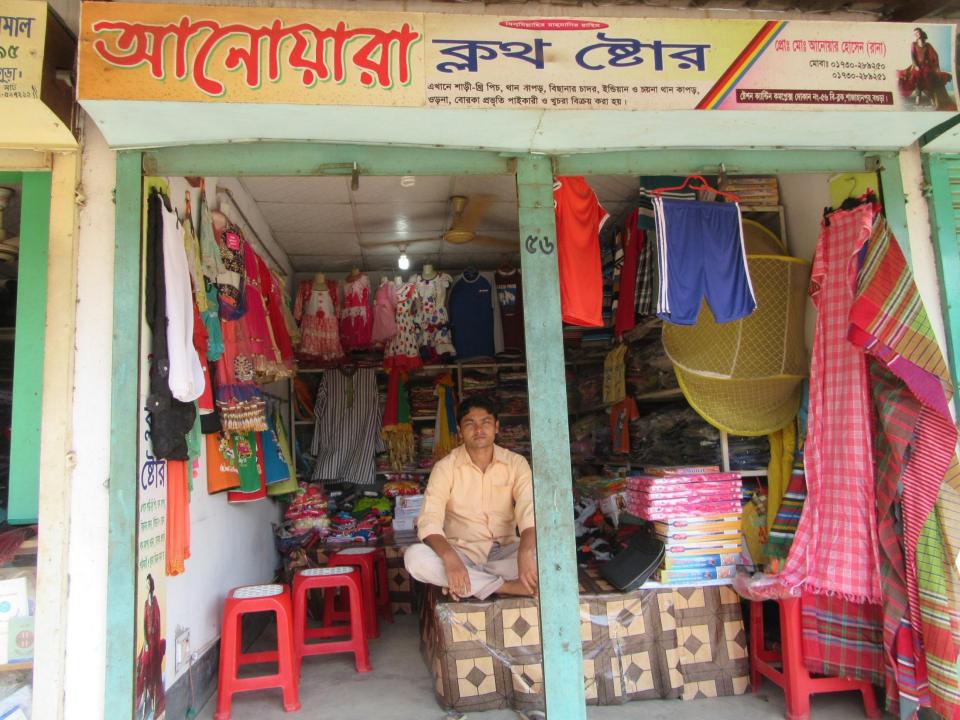

#### Proposed NU Business Name: ANOWARA CLOTHS STORE

Project identification and prepared by: MD. Majnu Hossen, Sherpur Unit,Bogra

Project verified by: MD. Muzaharul Islam Sarker

Samajik Byabosha Ltd.

| Brief Bio of The Proposed Nobin Udyokta                                                                                    |     |                                                                                                                                                                                                                  |  |  |  |  |
|----------------------------------------------------------------------------------------------------------------------------|-----|------------------------------------------------------------------------------------------------------------------------------------------------------------------------------------------------------------------|--|--|--|--|
| Name                                                                                                                       |     | MD. ANOWAR HOSSEN                                                                                                                                                                                                |  |  |  |  |
| Age                                                                                                                        | :   | 08-03-1987(29 Years)                                                                                                                                                                                             |  |  |  |  |
| Education, till to date                                                                                                    | •   | SSC                                                                                                                                                                                                              |  |  |  |  |
| Marital status                                                                                                             | ••  | Married                                                                                                                                                                                                          |  |  |  |  |
| Children                                                                                                                   | ••  | -                                                                                                                                                                                                                |  |  |  |  |
| No. of siblings:                                                                                                           | •   | 1 Brothers                                                                                                                                                                                                       |  |  |  |  |
| Address                                                                                                                    | •   | Vill: Bri-Kustiya, P.O: Kamarpara, P.S: Shajahanpur, Dist: Bogra                                                                                                                                                 |  |  |  |  |
| Parent's and GB related Info<br>(i) Who is GB member<br>(ii) Mother's name<br>(iii) Father's name<br>(iv) GB member's info |     | Mother Father<br>MST. ANOWARA Father<br>MD. AMZAD HOSSEN<br>Branch: Mazira Shajahanpur, Centre # 04(Female),<br>Member ID: 2302; No:08<br>Member since: 15-10-2000 ( <i>16Years</i> )<br>First Ioan: 5,000 taka. |  |  |  |  |
| Further Information:<br>(v) Who pays GB loan installment<br>(vi) Mobile lady<br>(vii) Grameen Education Loan               | : : | Existing Loan: BDT 24,000, Outstanding Ioan: BDT NIL<br>Nil<br>No<br>No                                                                                                                                          |  |  |  |  |
| (viii) Any other loan like GB,<br>BRAC ASA etc                                                                             | :   | No                                                                                                                                                                                                               |  |  |  |  |

| Proposed Nobin Udyokta Business Info                 |     |                                                                                                                                                                                                                                                                                                                                                                                                                    |  |  |  |
|------------------------------------------------------|-----|--------------------------------------------------------------------------------------------------------------------------------------------------------------------------------------------------------------------------------------------------------------------------------------------------------------------------------------------------------------------------------------------------------------------|--|--|--|
| Business Name                                        | :   | ANOWARA CLOTHS STORES                                                                                                                                                                                                                                                                                                                                                                                              |  |  |  |
| Location                                             | :   | B -block,Shajahanpur , Bogra                                                                                                                                                                                                                                                                                                                                                                                       |  |  |  |
| Total Investment in BDT                              | ••  | BDT 280,000/-                                                                                                                                                                                                                                                                                                                                                                                                      |  |  |  |
| Financing                                            | ••  | Self BDT 230,000/-(from existing business) 82%<br>Required Investment BDT 50,000/-(as equity) 18%                                                                                                                                                                                                                                                                                                                  |  |  |  |
| Present salary/drawings<br>from business (estimates) | •   | BDT 5,000/-                                                                                                                                                                                                                                                                                                                                                                                                        |  |  |  |
| Proposed Salary                                      | • • | BDT 5,000/-                                                                                                                                                                                                                                                                                                                                                                                                        |  |  |  |
| Size of shop                                         | • • | 12 ft x 10 ft= 120 square ft                                                                                                                                                                                                                                                                                                                                                                                       |  |  |  |
| Implementation                                       | :   | <ul> <li>The business is planned to be scaled up by investment in existing goods like; Cloth Item etc.</li> <li>Average 25% gain on sale.</li> <li>The business is operating by entrepreneur. Existing no employees.</li> <li>After getting equity fund 1 employee will be appointed.</li> <li>The shop is rented.</li> <li>Collects goods from Shajahanpur .</li> <li>Agreed grace period is 3 months.</li> </ul> |  |  |  |