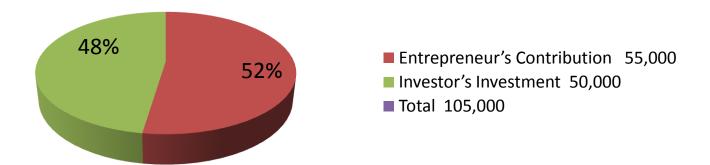

| Proposed Nobin Udyokta Business Info                 |   |                                                                                                                                                                                                                                                                                                                                                                                                                |  |  |  |
|------------------------------------------------------|---|----------------------------------------------------------------------------------------------------------------------------------------------------------------------------------------------------------------------------------------------------------------------------------------------------------------------------------------------------------------------------------------------------------------|--|--|--|
| Business Name                                        | : | MA ELECTRONICS                                                                                                                                                                                                                                                                                                                                                                                                 |  |  |  |
| Location                                             | : | Nandangachi Baazar, Carghat, Rajshahi                                                                                                                                                                                                                                                                                                                                                                          |  |  |  |
| Total Investment in BDT                              | : | BDT 105,000/-                                                                                                                                                                                                                                                                                                                                                                                                  |  |  |  |
| Financing                                            | : | Self BDT 55,000/- (from existing business) 52%<br>Required Investment BDT 50,000/- (as equity) 48%                                                                                                                                                                                                                                                                                                             |  |  |  |
| Present salary/drawings<br>from business (estimates) | : | BDT 5,000                                                                                                                                                                                                                                                                                                                                                                                                      |  |  |  |
| Proposed Salary                                      | : | BDT 5,000                                                                                                                                                                                                                                                                                                                                                                                                      |  |  |  |
| Size of shop                                         | : | 7 ft x 20 ft= 140 square ft                                                                                                                                                                                                                                                                                                                                                                                    |  |  |  |
| Implementation                                       | : | <ul> <li>The business is planned to be scaled up by investment in existing goods like Computer, Printer, Battery, Charger etc.</li> <li>The business is operating by entrepreneur. Existing no employee.</li> <li>After getting equity fund one employee will be appointed.</li> <li>The shop is rented.</li> <li>Collects goods from Baneswor, Rajshahi.</li> <li>Agreed grace period is 3 months.</li> </ul> |  |  |  |