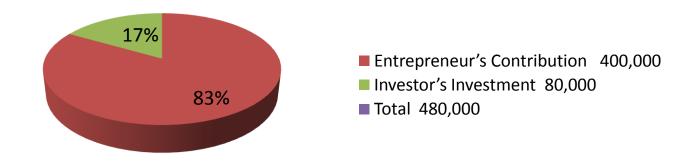

| Proposed Nobin Udyokta Business Info              |   |                                                                                                                                                                                                                                                                                                                                             |  |  |  |
|---------------------------------------------------|---|---------------------------------------------------------------------------------------------------------------------------------------------------------------------------------------------------------------------------------------------------------------------------------------------------------------------------------------------|--|--|--|
| Business Name                                     | : | MIZANUR PEARA KHAMAR                                                                                                                                                                                                                                                                                                                        |  |  |  |
| Location                                          | : | Paikpara, Natore Sadar, Natore                                                                                                                                                                                                                                                                                                              |  |  |  |
| Total Investment in BDT                           | : | BDT 480,000/-                                                                                                                                                                                                                                                                                                                               |  |  |  |
| Financing                                         | : | Self BDT 400,000/- (from existing business) 83%<br>Required Investment BDT 80,000/- (as equity) 17%                                                                                                                                                                                                                                         |  |  |  |
| Present salary/drawings from business (estimates) | : | BDT 5,000                                                                                                                                                                                                                                                                                                                                   |  |  |  |
| Proposed Salary                                   | : | BDT 5,000                                                                                                                                                                                                                                                                                                                                   |  |  |  |
| Size of shop                                      | : | 10 Bigha                                                                                                                                                                                                                                                                                                                                    |  |  |  |
| Implementation                                    |   | <ul> <li>■The business is planned to be scaled up by investment in existing goods like Guava etc.</li> <li>■The business is operating by entrepreneur. Existing 01 employee.</li> <li>■After getting equity fund 02 employee will be appointed.</li> <li>■Collects goods from Puthiya</li> <li>■Agreed grace period is 3 months.</li> </ul> |  |  |  |