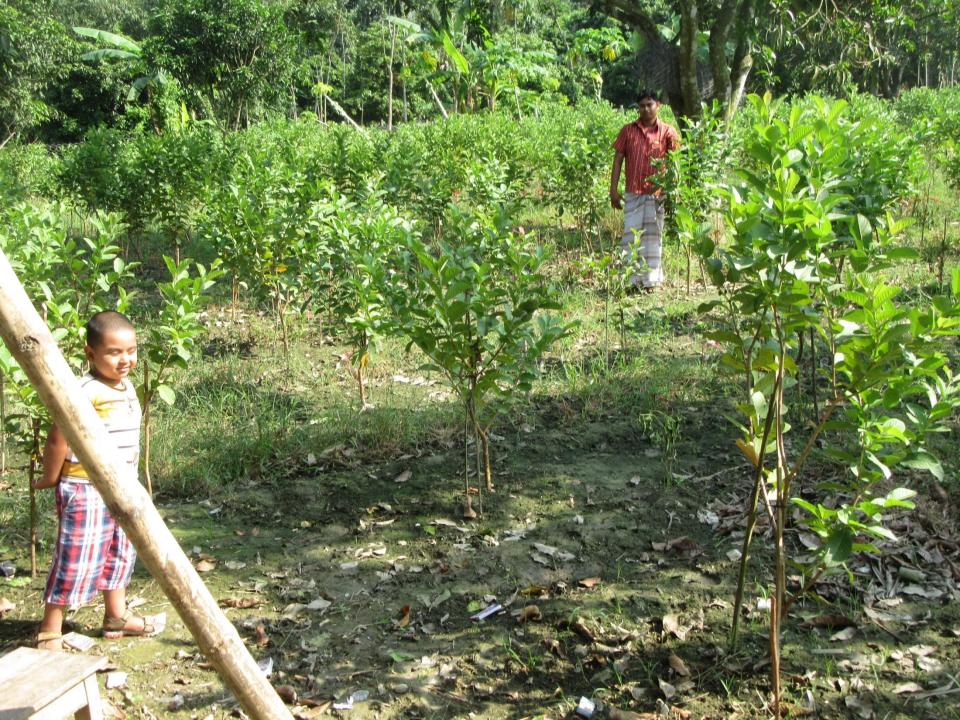

| Proposed Nobin Udyokta Business Info              |   |                                                                                                                                                                                                                                                                                                                                             |  |  |  |
|---------------------------------------------------|---|---------------------------------------------------------------------------------------------------------------------------------------------------------------------------------------------------------------------------------------------------------------------------------------------------------------------------------------------|--|--|--|
| Business Name                                     | : | MIZANUR PEARA KHAMAR                                                                                                                                                                                                                                                                                                                        |  |  |  |
| Location                                          | : | Paikpara, Natore Sadar, Natore                                                                                                                                                                                                                                                                                                              |  |  |  |
| Total Investment in BDT                           | : | BDT 480,000/-                                                                                                                                                                                                                                                                                                                               |  |  |  |
| Financing                                         | : | Self BDT 400,000/- (from existing business) 83%<br>Required Investment BDT 80,000/- (as equity) 17%                                                                                                                                                                                                                                         |  |  |  |
| Present salary/drawings from business (estimates) | : | BDT 5,000                                                                                                                                                                                                                                                                                                                                   |  |  |  |
| Proposed Salary                                   | : | BDT 5,000                                                                                                                                                                                                                                                                                                                                   |  |  |  |
| Size of shop                                      | : | 10 Bigha                                                                                                                                                                                                                                                                                                                                    |  |  |  |
| Implementation                                    |   | <ul> <li>■The business is planned to be scaled up by investment in existing goods like Guava etc.</li> <li>■The business is operating by entrepreneur. Existing 01 employee.</li> <li>■After getting equity fund 02 employee will be appointed.</li> <li>■Collects goods from Puthiya</li> <li>■Agreed grace period is 3 months.</li> </ul> |  |  |  |

| Investment Breakdown       |        |                   |          |     |                         |        |         |  |  |
|----------------------------|--------|-------------------|----------|-----|-------------------------|--------|---------|--|--|
|                            | Existi | ng                | Proposed |     |                         |        |         |  |  |
| Particulars                | Qty    | <b>Unit Price</b> | Amount   | Qty | ty Unit Amount Proposed |        |         |  |  |
|                            |        |                   | (BDT)    |     | Price                   | (BDT)  | Total   |  |  |
| Guava Plant                | 2000   | 200               | 400,000  | 0   | 0                       | 0      | 400,000 |  |  |
| Fertilizers & insectisides | 0      | 0                 | 0        | 1   | 10000                   | 10,000 | 10,000  |  |  |
| Irrigation                 |        | 0                 | 0        | 1   | 10000                   | 10,000 | 10,000  |  |  |
| Lease                      | 0      | 0                 | 0        | 1   | 60000                   | 60,000 | 60,000  |  |  |
| Total                      |        | 200               | 400,000  | 3   | 0                       | 80,000 | 480,000 |  |  |