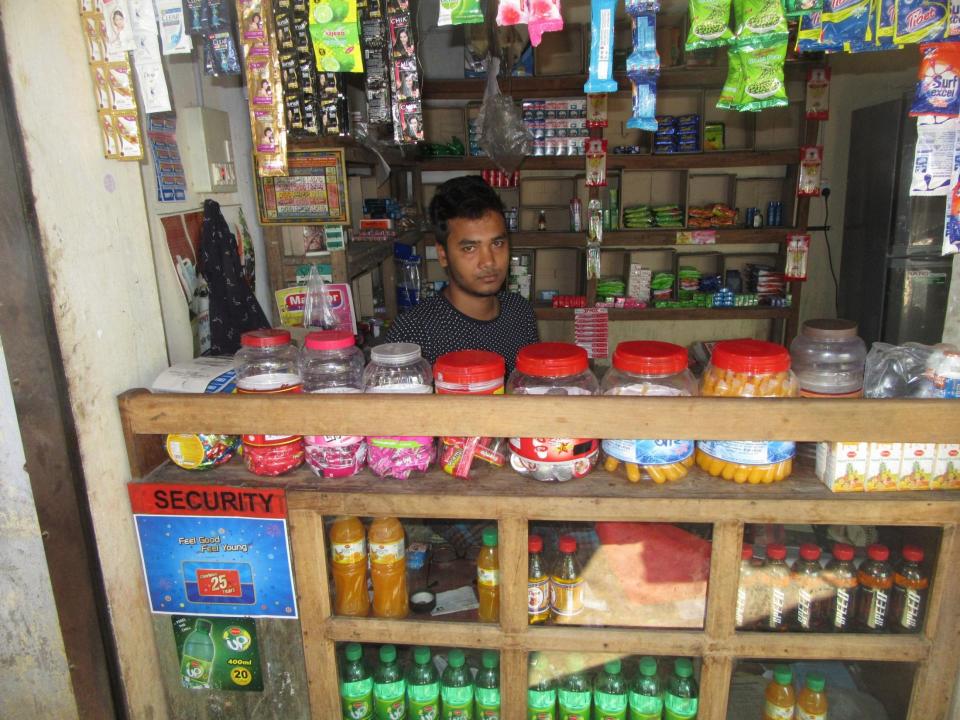

| Proposed Nobin Udyokta Business Info              |   |                                                                                                                                                                                                                                                                                                                                                                                                          |  |  |
|---------------------------------------------------|---|----------------------------------------------------------------------------------------------------------------------------------------------------------------------------------------------------------------------------------------------------------------------------------------------------------------------------------------------------------------------------------------------------------|--|--|
| Business Name                                     | : | RAZZAK STORE                                                                                                                                                                                                                                                                                                                                                                                             |  |  |
| Location                                          | : | Habibpur Towa Mor, Charghat, Rajshahi                                                                                                                                                                                                                                                                                                                                                                    |  |  |
| Total Investment in BDT                           | : | BDT 90,000/-                                                                                                                                                                                                                                                                                                                                                                                             |  |  |
| Financing                                         | : | Self BDT 40,000/- (from existing business) 44% Required Investment BDT 50,000/- (as equity) 56%                                                                                                                                                                                                                                                                                                          |  |  |
| Present salary/drawings from business (estimates) | : | BDT 5,000                                                                                                                                                                                                                                                                                                                                                                                                |  |  |
| Proposed Salary                                   | : | BDT 5,000                                                                                                                                                                                                                                                                                                                                                                                                |  |  |
| Size of shop                                      | : | 15 ft x 15 ft= 225 square ft                                                                                                                                                                                                                                                                                                                                                                             |  |  |
| Implementation                                    | : | <ul> <li>The business is planned to be scaled up by investment in existing goods like Rice, Atta, Soft drinks, Soap, etc.</li> <li>The business is operating by entrepreneur. Existing no employee.</li> <li>After getting equity fund one employee will be appointed.</li> <li>The shop is in own place.</li> <li>Collects goods from Nandangachi.</li> <li>Agreed grace period is 3 months.</li> </ul> |  |  |