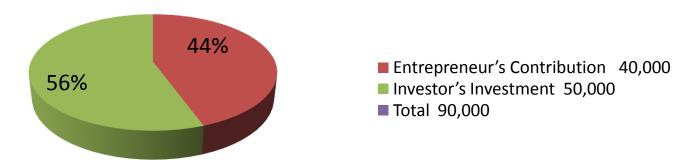

| Proposed Nobin Udyokta Business Info              |   |                                                                                                                                                                                                                                                                                                                                                                                                          |  |  |
|---------------------------------------------------|---|----------------------------------------------------------------------------------------------------------------------------------------------------------------------------------------------------------------------------------------------------------------------------------------------------------------------------------------------------------------------------------------------------------|--|--|
| Business Name                                     | : | RAZZAK STORE                                                                                                                                                                                                                                                                                                                                                                                             |  |  |
| Location                                          | : | Habibpur Towa Mor, Charghat, Rajshahi                                                                                                                                                                                                                                                                                                                                                                    |  |  |
| Total Investment in BDT                           | : | BDT 90,000/-                                                                                                                                                                                                                                                                                                                                                                                             |  |  |
| Financing                                         | : | Self BDT 40,000/- (from existing business) 44% Required Investment BDT 50,000/- (as equity) 56%                                                                                                                                                                                                                                                                                                          |  |  |
| Present salary/drawings from business (estimates) | : | BDT 5,000                                                                                                                                                                                                                                                                                                                                                                                                |  |  |
| Proposed Salary                                   | : | BDT 5,000                                                                                                                                                                                                                                                                                                                                                                                                |  |  |
| Size of shop                                      | : | 15 ft x 15 ft= 225 square ft                                                                                                                                                                                                                                                                                                                                                                             |  |  |
| Implementation                                    | : | <ul> <li>The business is planned to be scaled up by investment in existing goods like Rice, Atta, Soft drinks, Soap, etc.</li> <li>The business is operating by entrepreneur. Existing no employee.</li> <li>After getting equity fund one employee will be appointed.</li> <li>The shop is in own place.</li> <li>Collects goods from Nandangachi.</li> <li>Agreed grace period is 3 months.</li> </ul> |  |  |