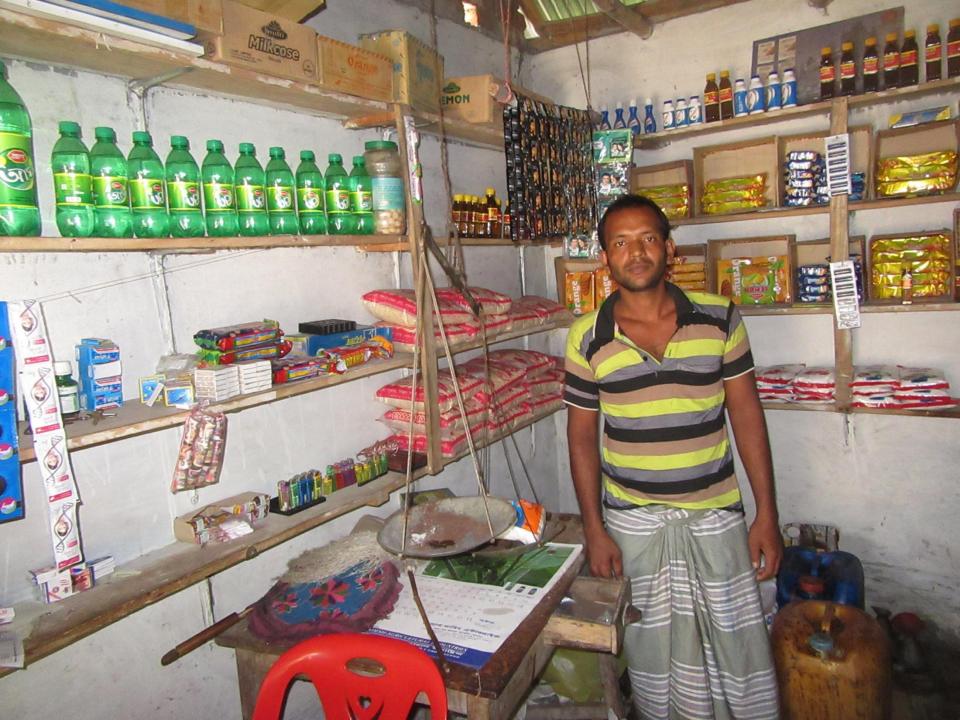

| Proposed Nobin Udyokta Business Info                 |   |                                                                                                                                                                                                                                                                                                                                                                                                  |  |  |  |
|------------------------------------------------------|---|--------------------------------------------------------------------------------------------------------------------------------------------------------------------------------------------------------------------------------------------------------------------------------------------------------------------------------------------------------------------------------------------------|--|--|--|
| Business Name                                        | : | SHAFIQUL STORE                                                                                                                                                                                                                                                                                                                                                                                   |  |  |  |
| Location                                             | : | Habibpur, Towazmor, Nandangachi, Charghat, Rajshahi                                                                                                                                                                                                                                                                                                                                              |  |  |  |
| Total Investment in BDT                              | : | BDT 105,000/-                                                                                                                                                                                                                                                                                                                                                                                    |  |  |  |
| Financing                                            | : | Self BDT 55,000/- (from existing business) 44%<br>Required Investment BDT 50,000/- (as equity) 56%                                                                                                                                                                                                                                                                                               |  |  |  |
| Present salary/drawings<br>from business (estimates) | : | BDT 5,000                                                                                                                                                                                                                                                                                                                                                                                        |  |  |  |
| Proposed Salary                                      | : | BDT 5,000                                                                                                                                                                                                                                                                                                                                                                                        |  |  |  |
| Size of shop                                         | : | 7 ft x 11 ft= 77 square ft                                                                                                                                                                                                                                                                                                                                                                       |  |  |  |
| Implementation                                       |   | <ul> <li>The business is planned to be scaled up by investment in existing goods like Rice, Atta, Soft drinks, Soap, etc.</li> <li>The business is operating by entrepreneur. Existing no employe</li> <li>After getting equity fund one employee will be appointed.</li> <li>The shop is rented.</li> <li>Collects goods from Nandangachi.</li> <li>Agreed grace period is 3 months.</li> </ul> |  |  |  |

Pictures