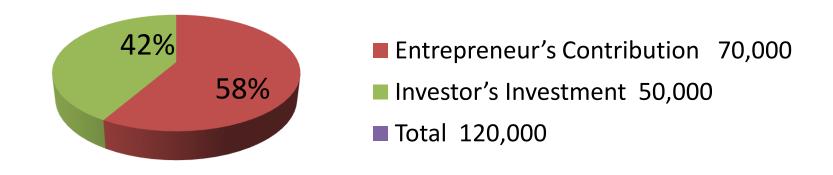

| Proposed Nobili Odyokta busiliess illio           |   |                                                                                                                                                                                                                                                                                                                                                                                                    |  |  |  |
|---------------------------------------------------|---|----------------------------------------------------------------------------------------------------------------------------------------------------------------------------------------------------------------------------------------------------------------------------------------------------------------------------------------------------------------------------------------------------|--|--|--|
| Business Name                                     | : | RAHUL ANTERPRISSE                                                                                                                                                                                                                                                                                                                                                                                  |  |  |  |
| Location                                          | : | Hatkolla , Sherpur,                                                                                                                                                                                                                                                                                                                                                                                |  |  |  |
| Total Investment in BDT                           | : | BDT 120,000/-                                                                                                                                                                                                                                                                                                                                                                                      |  |  |  |
| Financing                                         | : | Self BDT 70,000/-(from existing business) 58%                                                                                                                                                                                                                                                                                                                                                      |  |  |  |
|                                                   |   | Required Investment BDT 50,000/-(as equity) 42%                                                                                                                                                                                                                                                                                                                                                    |  |  |  |
| Present salary/drawings from business (estimates) | : | BDT 5,000/-                                                                                                                                                                                                                                                                                                                                                                                        |  |  |  |
| Proposed Salary                                   | : | BDT 5,000/-                                                                                                                                                                                                                                                                                                                                                                                        |  |  |  |
| Size of shop                                      | : | 10 ft x 8 ft= 80 square ft                                                                                                                                                                                                                                                                                                                                                                         |  |  |  |
| Implementation                                    | : | <ul> <li>The business is planned to be scaled up by investment in existing goods like; Medicine etc.</li> <li>Average 35% gain on sale.</li> <li>The business is operating by entrepreneur. Existing no employees. After getting equity fund 1 employee will be appointed.</li> <li>The shop is rented.</li> <li>Collects goods from Sherpur.</li> <li>Agreed grace period is 3 months.</li> </ul> |  |  |  |