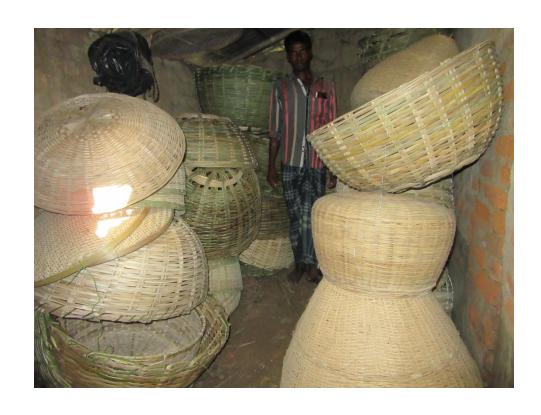

### **Proposed NU Business Name: RAHUL ENTERPRISE**



Project identification and prepared by: MD. Majnu Hossen, Sherpur Unit, Bogra

Project verified by: MD. Muzaharul Islam



| Brief Bio of The Proposed Nobin Udyokta                                                                                                         |   |                                                                                                                                                                                     |  |  |  |  |
|-------------------------------------------------------------------------------------------------------------------------------------------------|---|----------------------------------------------------------------------------------------------------------------------------------------------------------------------------------