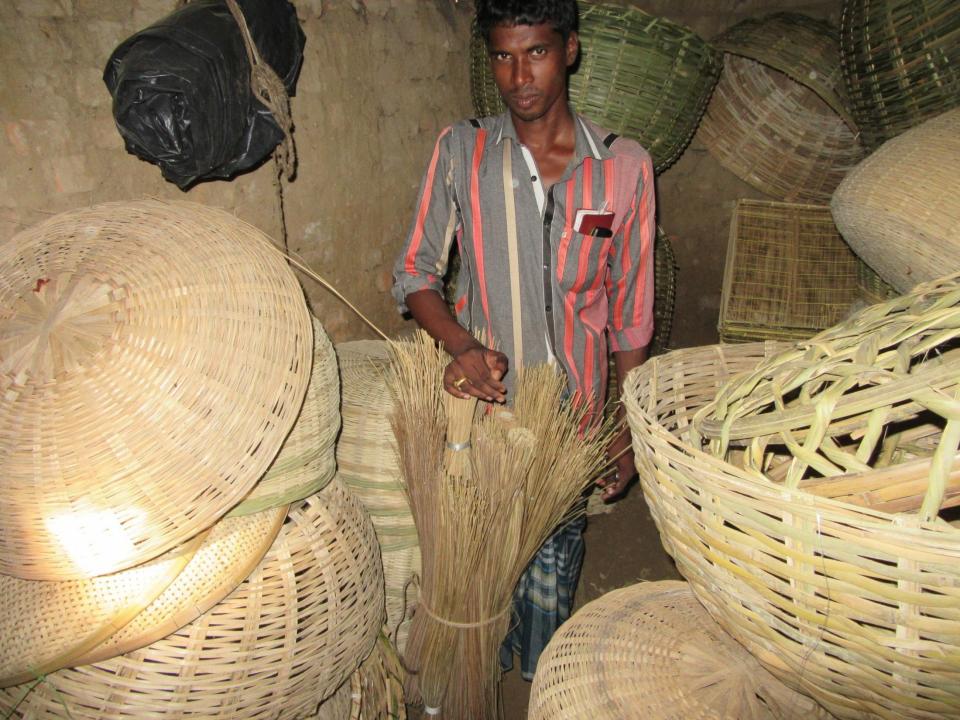

# Pictures

| Proposed Nobili Odyokta busiliess illio           |   |                                                                                                                                                                                                                                                                                                                                                                                                    |  |  |  |
|---------------------------------------------------|---|----------------------------------------------------------------------------------------------------------------------------------------------------------------------------------------------------------------------------------------------------------------------------------------------------------------------------------------------------------------------------------------------------|--|--|--|
| Business Name                                     | : | RAHUL ANTERPRISSE                                                                                                                                                                                                                                                                                                                                                                                  |  |  |  |
| Location                                          | : | Hatkolla , Sherpur,                                                                                                                                                                                                                                                                                                                                                                                |  |  |  |
| Total Investment in BDT                           | : | BDT 120,000/-                                                                                                                                                                                                                                                                                                                                                                                      |  |  |  |
| Financing                                         | : | Self BDT 70,000/-(from existing business) 58%                                                                                                                                                                                                                                                                                                                                                      |  |  |  |
|                                                   |   | Required Investment BDT 50,000/-(as equity) 42%                                                                                                                                                                                                                                                                                                                                                    |  |  |  |
| Present salary/drawings from business (estimates) | : | BDT 5,000/-                                                                                                                                                                                                                                                                                                                                                                                        |  |  |  |
| Proposed Salary                                   | : | BDT 5,000/-                                                                                                                                                                                                                                                                                                                                                                                        |  |  |  |
| Size of shop                                      | : | 10 ft x 8 ft= 80 square ft                                                                                                                                                                                                                                                                                                                                                                         |  |  |  |
| Implementation                                    | : | <ul> <li>The business is planned to be scaled up by investment in existing goods like; Medicine etc.</li> <li>Average 35% gain on sale.</li> <li>The business is operating by entrepreneur. Existing no employees. After getting equity fund 1 employee will be appointed.</li> <li>The shop is rented.</li> <li>Collects goods from Sherpur.</li> <li>Agreed grace period is 3 months.</li> </ul> |  |  |  |