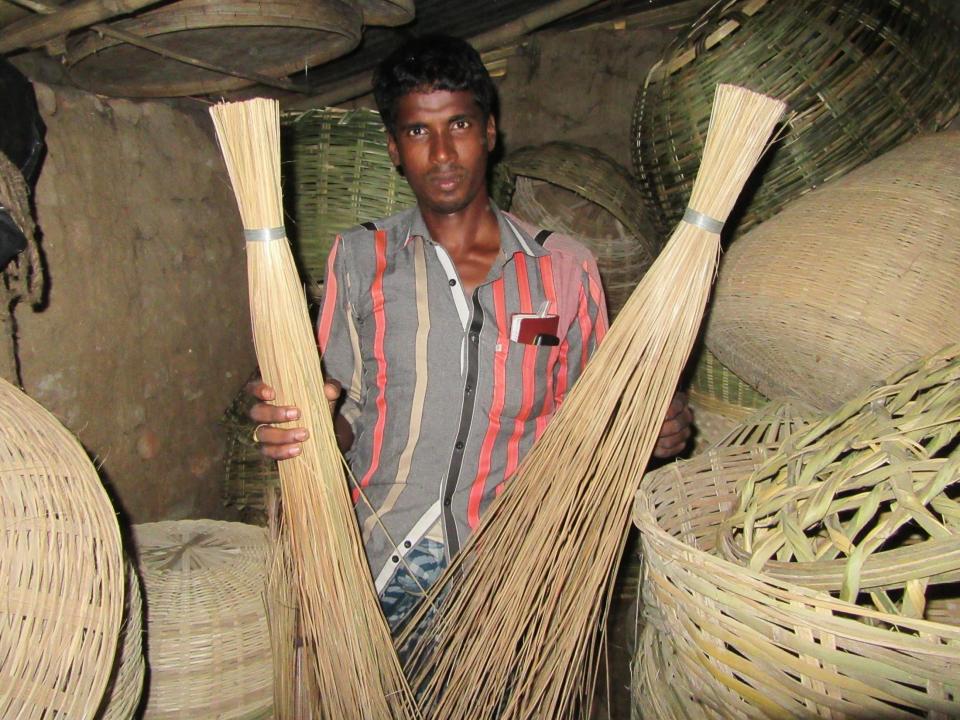

# Pictures

| Proposed Nobili Odyokta busiliess illio           |   |                                                                                                                                                                                                                                                                                                                                                                                                    |  |  |  |
|---------------------------------------------------|---|----------------------------------------------------------------------------------------------------------------------------------------------------------------------------------------------------------------------------------------------------------------------------------------------------------------------------------------------------------------------------------------------------|--|--|--|
| Business Name                                     | : | RAHUL ANTERPRISSE                                                                                                                                                                                                                                                                                                                                                                                  |  |  |  |
| Location                                          | : | Hatkolla , Sherpur,                                                                                                                                                                                                                                                                                                                                                                                |  |  |  |
| Total Investment in BDT                           | : | BDT 120,000/-                                                                                                                                                                                                                                                                                                                                                                                      |  |  |  |
| Financing                                         | : | Self BDT 70,000/-(from existing business) 58%                                                                                                                                                                                                                                                                                                                                                      |  |  |  |
|                                                   |   | Required Investment BDT 50,000/-(as equity) 42%                                                                                                                                                                                                                                                                                                                                                    |  |  |  |
| Present salary/drawings from business (estimates) | : | BDT 5,000/-                                                                                                                                                                                                                                                                                                                                                                                        |  |  |  |
| Proposed Salary                                   | : | BDT 5,000/-                                                                                                                                                                                                                                                                                                                                                                                        |  |  |  |
| Size of shop                                      | : | 10 ft x 8 ft= 80 square ft                                                                                                                                                                                                                                                                                                                                                                         |  |  |  |
| Implementation                                    | : | <ul> <li>The business is planned to be scaled up by investment in existing goods like; Medicine etc.</li> <li>Average 35% gain on sale.</li> <li>The business is operating by entrepreneur. Existing no employees. After getting equity fund 1 employee will be appointed.</li> <li>The shop is rented.</li> <li>Collects goods from Sherpur.</li> <li>Agreed grace period is 3 months.</li> </ul> |  |  |  |