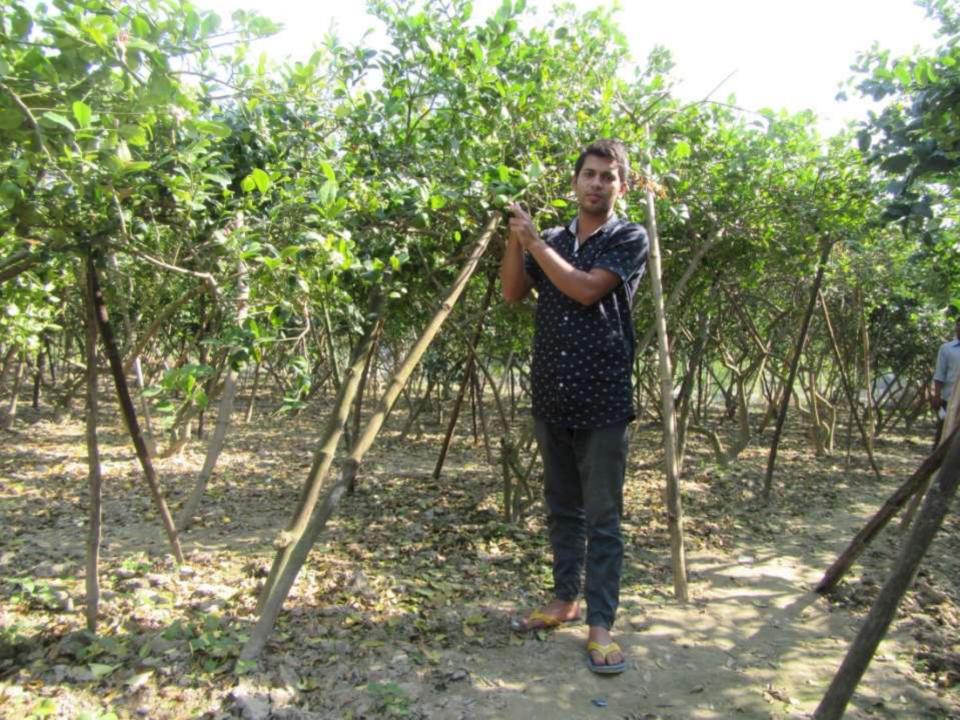

| Proposed Nobin Udyokta Business Info                 |   |                                                                                                                                                                                                                                                                                                                                                                                                                                                                              |  |  |
|------------------------------------------------------|---|------------------------------------------------------------------------------------------------------------------------------------------------------------------------------------------------------------------------------------------------------------------------------------------------------------------------------------------------------------------------------------------------------------------------------------------------------------------------------|--|--|
| Business Name                                        | : | TAREK LEBU BAGAN                                                                                                                                                                                                                                                                                                                                                                                                                                                             |  |  |
| Location                                             | : | Gachpara, Delduar, Tangail                                                                                                                                                                                                                                                                                                                                                                                                                                                   |  |  |
| Total Investment in BDT                              | : | BDT 245,000/-                                                                                                                                                                                                                                                                                                                                                                                                                                                                |  |  |
| Financing                                            | : | Self BDT 175,000/-(from existing business) 71%                                                                                                                                                                                                                                                                                                                                                                                                                               |  |  |
|                                                      |   | Required Investment BDT 70,000/-(as equity) 29%                                                                                                                                                                                                                                                                                                                                                                                                                              |  |  |
| Present salary/drawings<br>from business (estimates) | : | BDT 5,000/-                                                                                                                                                                                                                                                                                                                                                                                                                                                                  |  |  |
| Proposed Salary                                      | : | BDT 5,000/-                                                                                                                                                                                                                                                                                                                                                                                                                                                                  |  |  |
| Size of shop                                         | : | 70 Decimal                                                                                                                                                                                                                                                                                                                                                                                                                                                                   |  |  |
| Implementation                                       | : | <ul> <li>lemon Cultivator.</li> <li>Monthly production of lemon is 15 Bag.</li> <li>Selling price of each Bag is 2,000 taka.</li> <li>The business is operating by entrepreneur himself. Existing 2 labor.</li> <li>The land is owned.</li> <li>One labor will be appointed after getting equity fund.</li> <li>The potential land will be leased for a period of time (5 Years).</li> <li>Collects goods from Tangail.</li> <li>Agreed grace period is 3 months.</li> </ul> |  |  |