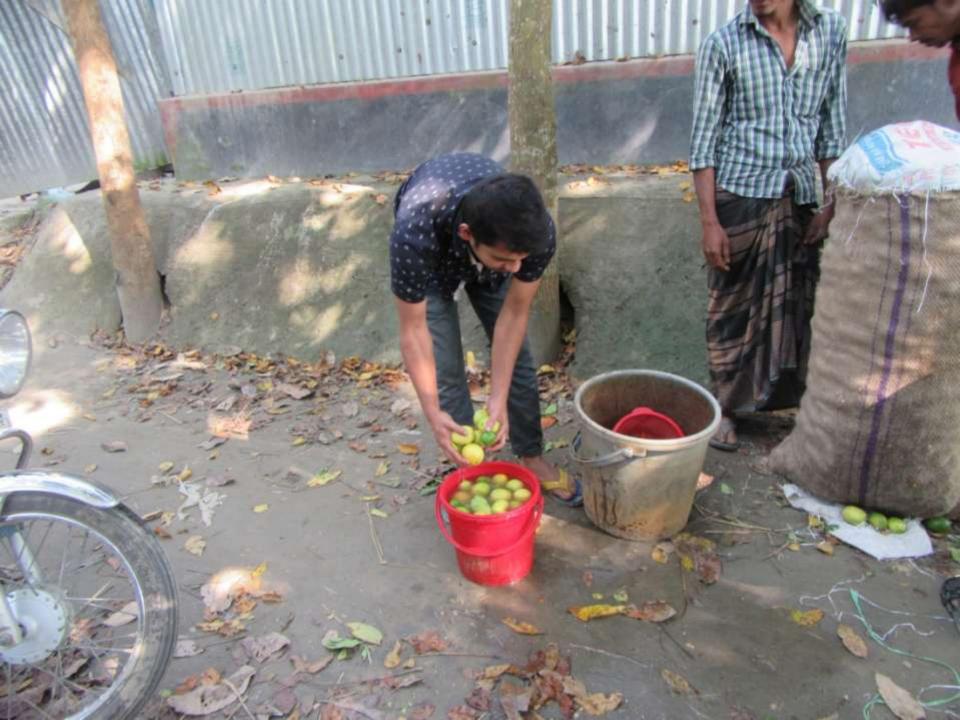

| Proposed Nobin Udyokta Business Info                 |   |                                                                                                                                                                                                                                                                                                                                                                                                                                                                              |  |  |
|------------------------------------------------------|---|------------------------------------------------------------------------------------------------------------------------------------------------------------------------------------------------------------------------------------------------------------------------------------------------------------------------------------------------------------------------------------------------------------------------------------------------------------------------------|--|--|
| Business Name                                        | : | TAREK LEBU BAGAN                                                                                                                                                                                                                                                                                                                                                                                                                                                             |  |  |
| Location                                             | : | Gachpara, Delduar, Tangail                                                                                                                                                                                                                                                                                                                                                                                                                                                   |  |  |
| Total Investment in BDT                              | : | BDT 245,000/-                                                                                                                                                                                                                                                                                                                                                                                                                                                                |  |  |
| Financing                                            | : | Self BDT 175,000/-(from existing business) 71%                                                                                                                                                                                                                                                                                                                                                                                                                               |  |  |
|                                                      |   | Required Investment BDT 70,000/-(as equity) 29%                                                                                                                                                                                                                                                                                                                                                                                                                              |  |  |
| Present salary/drawings<br>from business (estimates) | : | BDT 5,000/-                                                                                                                                                                                                                                                                                                                                                                                                                                                                  |  |  |
| Proposed Salary                                      | : | BDT 5,000/-                                                                                                                                                                                                                                                                                                                                                                                                                                                                  |  |  |
| Size of shop                                         | : | 70 Decimal                                                                                                                                                                                                                                                                                                                                                                                                                                                                   |  |  |
| Implementation                                       | : | <ul> <li>lemon Cultivator.</li> <li>Monthly production of lemon is 15 Bag.</li> <li>Selling price of each Bag is 2,000 taka.</li> <li>The business is operating by entrepreneur himself. Existing 2 labor.</li> <li>The land is owned.</li> <li>One labor will be appointed after getting equity fund.</li> <li>The potential land will be leased for a period of time (5 Years).</li> <li>Collects goods from Tangail.</li> <li>Agreed grace period is 3 months.</li> </ul> |  |  |