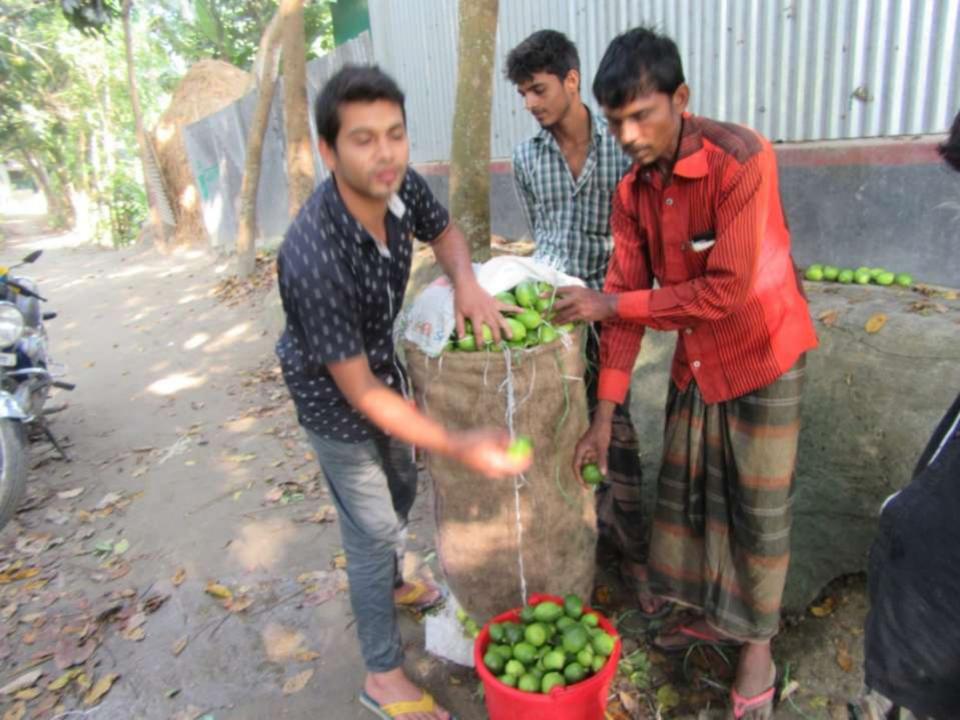

| Proposed Nobin Udyokta Business Info                 |   |                                                                                                                                                                                                                                                                                                                                                                                                                                                                              |  |  |
|------------------------------------------------------|---|------------------------------------------------------------------------------------------------------------------------------------------------------------------------------------------------------------------------------------------------------------------------------------------------------------------------------------------------------------------------------------------------------------------------------------------------------------------------------|--|--|
| Business Name                                        | : | TAREK LEBU BAGAN                                                                                                                                                                                                                                                                                                                                                                                                                                                             |  |  |
| Location                                             | : | Gachpara, Delduar, Tangail                                                                                                                                                                                                                                                                                                                                                                                                                                                   |  |  |
| Total Investment in BDT                              | : | BDT 245,000/-                                                                                                                                                                                                                                                                                                                                                                                                                                                                |  |  |
| Financing                                            | : | Self BDT 175,000/-(from existing business) 71%                                                                                                                                                                                                                                                                                                                                                                                                                               |  |  |
|                                                      |   | Required Investment BDT 70,000/-(as equity) 29%                                                                                                                                                                                                                                                                                                                                                                                                                              |  |  |
| Present salary/drawings<br>from business (estimates) | : | BDT 5,000/-                                                                                                                                                                                                                                                                                                                                                                                                                                                                  |  |  |
| Proposed Salary                                      | : | BDT 5,000/-                                                                                                                                                                                                                                                                                                                                                                                                                                                                  |  |  |
| Size of shop                                         | : | 70 Decimal                                                                                                                                                                                                                                                                                                                                                                                                                                                                   |  |  |
| Implementation                                       | : | <ul> <li>lemon Cultivator.</li> <li>Monthly production of lemon is 15 Bag.</li> <li>Selling price of each Bag is 2,000 taka.</li> <li>The business is operating by entrepreneur himself. Existing 2 labor.</li> <li>The land is owned.</li> <li>One labor will be appointed after getting equity fund.</li> <li>The potential land will be leased for a period of time (5 Years).</li> <li>Collects goods from Tangail.</li> <li>Agreed grace period is 3 months.</li> </ul> |  |  |