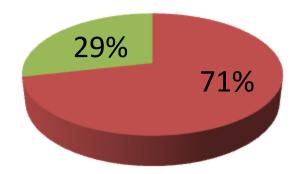

| Proposed Nobin Udyokta Business Info                 |   |                                                                                                                                                                                                                                                                                                                                                                                                                                                                              |  |  |
|------------------------------------------------------|---|------------------------------------------------------------------------------------------------------------------------------------------------------------------------------------------------------------------------------------------------------------------------------------------------------------------------------------------------------------------------------------------------------------------------------------------------------------------------------|--|--|
| Business Name                                        | : | TAREK LEBU BAGAN                                                                                                                                                                                                                                                                                                                                                                                                                                                             |  |  |
| Location                                             | : | Gachpara, Delduar, Tangail                                                                                                                                                                                                                                                                                                                                                                                                                                                   |  |  |
| Total Investment in BDT                              | : | BDT 245,000/-                                                                                                                                                                                                                                                                                                                                                                                                                                                                |  |  |
| Financing                                            | : | Self BDT 175,000/-(from existing business) 71%                                                                                                                                                                                                                                                                                                                                                                                                                               |  |  |
|                                                      |   | Required Investment BDT 70,000/-(as equity) 29%                                                                                                                                                                                                                                                                                                                                                                                                                              |  |  |
| Present salary/drawings<br>from business (estimates) | : | BDT 5,000/-                                                                                                                                                                                                                                                                                                                                                                                                                                                                  |  |  |
| Proposed Salary                                      | : | BDT 5,000/-                                                                                                                                                                                                                                                                                                                                                                                                                                                                  |  |  |
| Size of shop                                         | : | 70 Decimal                                                                                                                                                                                                                                                                                                                                                                                                                                                                   |  |  |
| Implementation                                       | : | <ul> <li>lemon Cultivator.</li> <li>Monthly production of lemon is 15 Bag.</li> <li>Selling price of each Bag is 2,000 taka.</li> <li>The business is operating by entrepreneur himself. Existing 2 labor.</li> <li>The land is owned.</li> <li>One labor will be appointed after getting equity fund.</li> <li>The potential land will be leased for a period of time (5 Years).</li> <li>Collects goods from Tangail.</li> <li>Agreed grace period is 3 months.</li> </ul> |  |  |