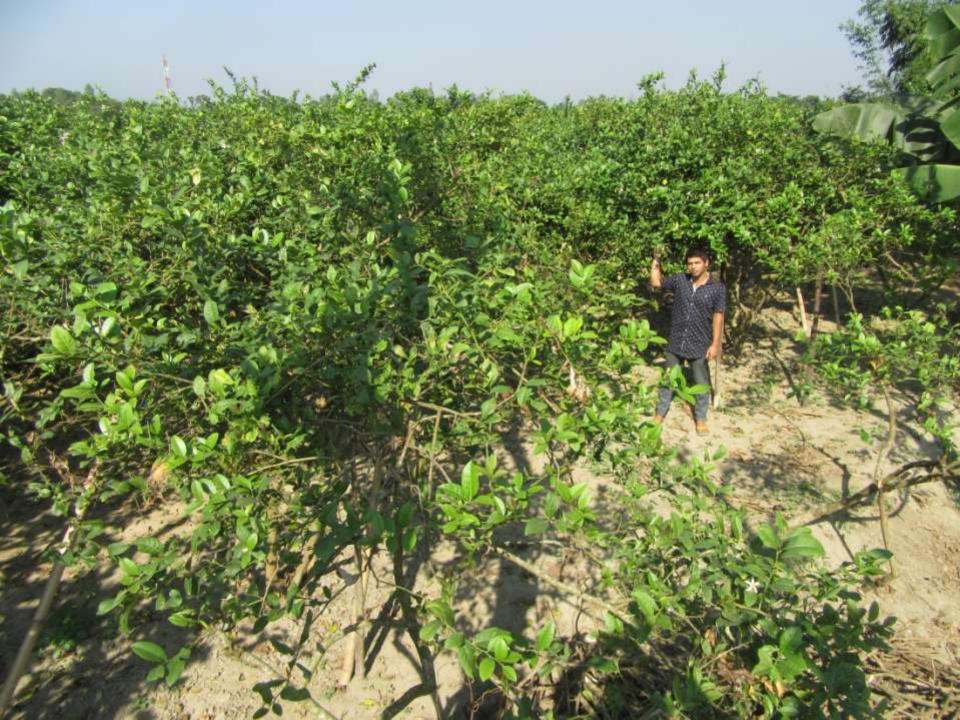

| Proposed Nobin Udyokta Business Info                 |   |                                                                                                                                                                                                                                                                                                                                                                                                                                                                              |  |  |
|------------------------------------------------------|---|------------------------------------------------------------------------------------------------------------------------------------------------------------------------------------------------------------------------------------------------------------------------------------------------------------------------------------------------------------------------------------------------------------------------------------------------------------------------------|--|--|
| Business Name                                        | : | TAREK LEBU BAGAN                                                                                                                                                                                                                                                                                                                                                                                                                                                             |  |  |
| Location                                             | : | Gachpara, Delduar, Tangail                                                                                                                                                                                                                                                                                                                                                                                                                                                   |  |  |
| Total Investment in BDT                              | : | BDT 245,000/-                                                                                                                                                                                                                                                                                                                                                                                                                                                                |  |  |
| Financing                                            | : | Self BDT 175,000/-(from existing business) 71%                                                                                                                                                                                                                                                                                                                                                                                                                               |  |  |
|                                                      |   | Required Investment BDT 70,000/-(as equity) 29%                                                                                                                                                                                                                                                                                                                                                                                                                              |  |  |
| Present salary/drawings<br>from business (estimates) | : | BDT 5,000/-                                                                                                                                                                                                                                                                                                                                                                                                                                                                  |  |  |
| Proposed Salary                                      | : | BDT 5,000/-                                                                                                                                                                                                                                                                                                                                                                                                                                                                  |  |  |
| Size of shop                                         | : | 70 Decimal                                                                                                                                                                                                                                                                                                                                                                                                                                                                   |  |  |
| Implementation                                       | : | <ul> <li>lemon Cultivator.</li> <li>Monthly production of lemon is 15 Bag.</li> <li>Selling price of each Bag is 2,000 taka.</li> <li>The business is operating by entrepreneur himself. Existing 2 labor.</li> <li>The land is owned.</li> <li>One labor will be appointed after getting equity fund.</li> <li>The potential land will be leased for a period of time (5 Years).</li> <li>Collects goods from Tangail.</li> <li>Agreed grace period is 3 months.</li> </ul> |  |  |