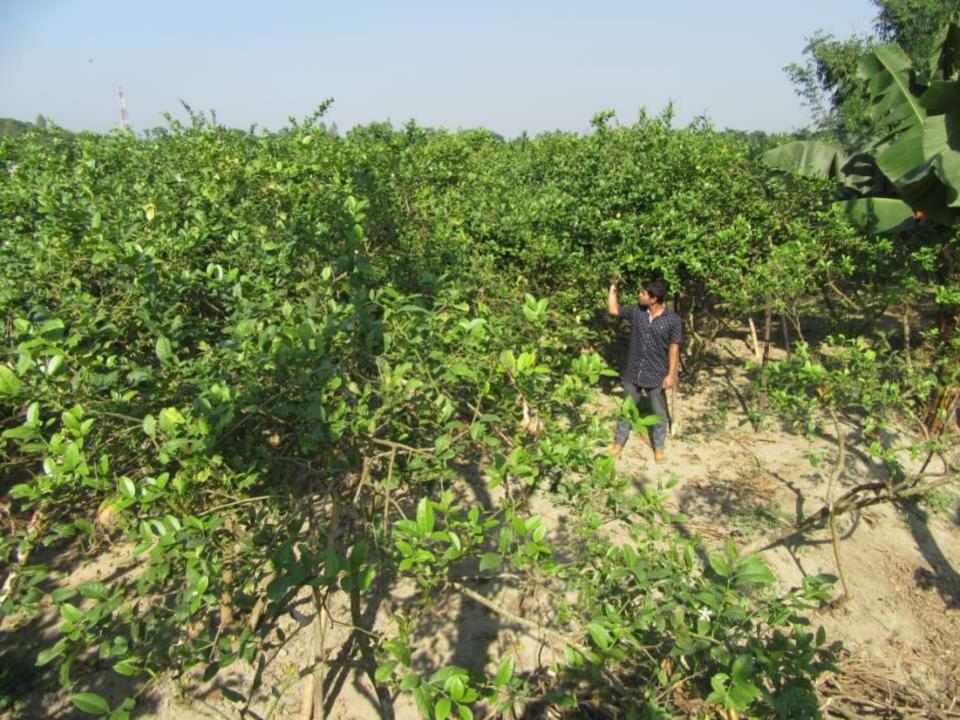

| Proposed Nobin Udyokta Business Info                 |   |                                                                                                                                                                                                                                                                                                                                                                                                                                                                              |  |  |
|------------------------------------------------------|---|------------------------------------------------------------------------------------------------------------------------------------------------------------------------------------------------------------------------------------------------------------------------------------------------------------------------------------------------------------------------------------------------------------------------------------------------------------------------------|--|--|
| Business Name                                        | : | TAREK LEBU BAGAN                                                                                                                                                                                                                                                                                                                                                                                                                                                             |  |  |
| Location                                             | : | Gachpara, Delduar, Tangail                                                                                                                                                                                                                                                                                                                                                                                                                                                   |  |  |
| Total Investment in BDT                              | : | BDT 245,000/-                                                                                                                                                                                                                                                                                                                                                                                                                                                                |  |  |
| Financing                                            | : | Self BDT 175,000/-(from existing business) 71%                                                                                                                                                                                                                                                                                                                                                                                                                               |  |  |
|                                                      |   | Required Investment BDT 70,000/-(as equity) 29%                                                                                                                                                                                                                                                                                                                                                                                                                              |  |  |
| Present salary/drawings<br>from business (estimates) | : | BDT 5,000/-                                                                                                                                                                                                                                                                                                                                                                                                                                                                  |  |  |
| Proposed Salary                                      | : | BDT 5,000/-                                                                                                                                                                                                                                                                                                                                                                                                                                                                  |  |  |
| Size of shop                                         | : | 70 Decimal                                                                                                                                                                                                                                                                                                                                                                                                                                                                   |  |  |
| Implementation                                       | : | <ul> <li>lemon Cultivator.</li> <li>Monthly production of lemon is 15 Bag.</li> <li>Selling price of each Bag is 2,000 taka.</li> <li>The business is operating by entrepreneur himself. Existing 2 labor.</li> <li>The land is owned.</li> <li>One labor will be appointed after getting equity fund.</li> <li>The potential land will be leased for a period of time (5 Years).</li> <li>Collects goods from Tangail.</li> <li>Agreed grace period is 3 months.</li> </ul> |  |  |