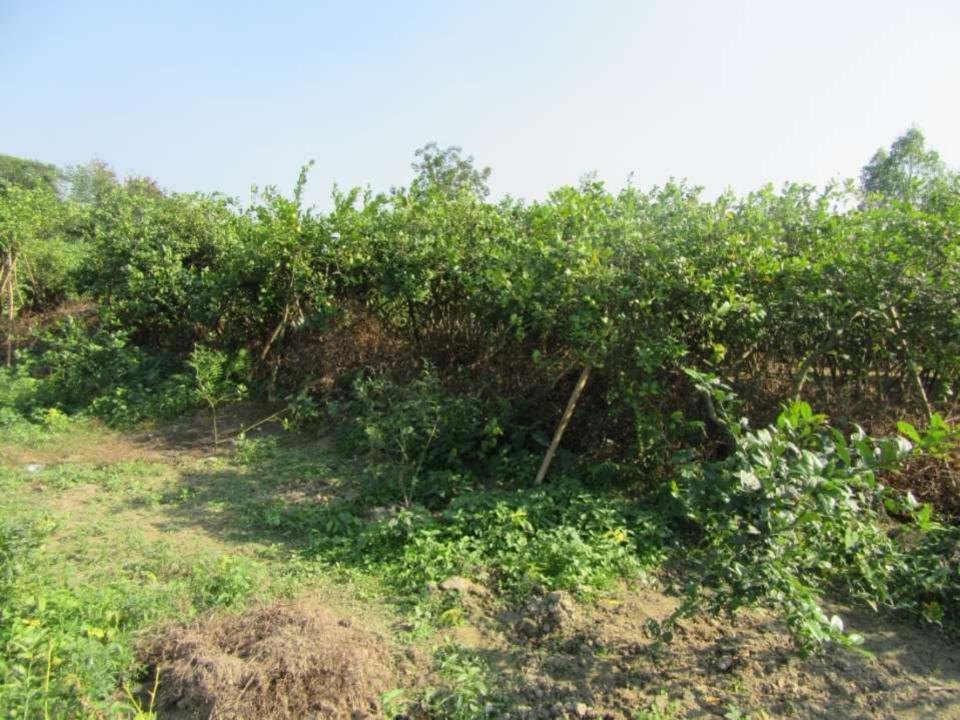

| Proposed Nobin Udyokta Business Info                 |   |                                                                                                                                                                                                                                                                                                                                                                                                                                                                              |  |  |
|------------------------------------------------------|---|------------------------------------------------------------------------------------------------------------------------------------------------------------------------------------------------------------------------------------------------------------------------------------------------------------------------------------------------------------------------------------------------------------------------------------------------------------------------------|--|--|
| Business Name                                        | : | TAREK LEBU BAGAN                                                                                                                                                                                                                                                                                                                                                                                                                                                             |  |  |
| Location                                             | : | Gachpara, Delduar, Tangail                                                                                                                                                                                                                                                                                                                                                                                                                                                   |  |  |
| Total Investment in BDT                              | : | BDT 245,000/-                                                                                                                                                                                                                                                                                                                                                                                                                                                                |  |  |
| Financing                                            | : | Self BDT 175,000/-(from existing business) 71%                                                                                                                                                                                                                                                                                                                                                                                                                               |  |  |
|                                                      |   | Required Investment BDT 70,000/-(as equity) 29%                                                                                                                                                                                                                                                                                                                                                                                                                              |  |  |
| Present salary/drawings<br>from business (estimates) | : | BDT 5,000/-                                                                                                                                                                                                                                                                                                                                                                                                                                                                  |  |  |
| Proposed Salary                                      | : | BDT 5,000/-                                                                                                                                                                                                                                                                                                                                                                                                                                                                  |  |  |
| Size of shop                                         | : | 70 Decimal                                                                                                                                                                                                                                                                                                                                                                                                                                                                   |  |  |
| Implementation                                       | : | <ul> <li>lemon Cultivator.</li> <li>Monthly production of lemon is 15 Bag.</li> <li>Selling price of each Bag is 2,000 taka.</li> <li>The business is operating by entrepreneur himself. Existing 2 labor.</li> <li>The land is owned.</li> <li>One labor will be appointed after getting equity fund.</li> <li>The potential land will be leased for a period of time (5 Years).</li> <li>Collects goods from Tangail.</li> <li>Agreed grace period is 3 months.</li> </ul> |  |  |