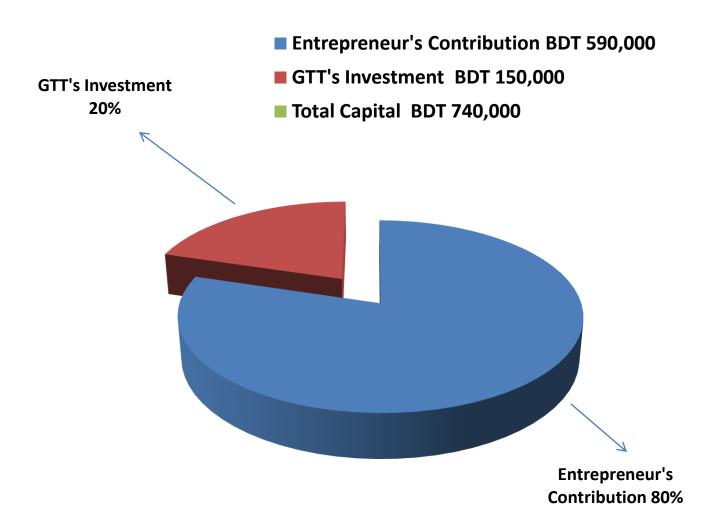

## PROPOSED NOBIN UDYOKTA BUSINESS INFO

| Business Name                                                | : | M/S Tumpa Enterprise                                                                  |
|--------------------------------------------------------------|---|---------------------------------------------------------------------------------------|
| Address/ Location                                            | : | Concert bazar, Shivganj, Chapainawabganj.                                             |
| Total Investment in BDT                                      | : | Tk. 740,000                                                                           |
| Financing                                                    | : | Self Tk. 590,000 (from existing business) Required Investment Tk. 150,000 (as equity) |
| Present salary/drawings from business                        | : | BDT 2,500 (Two thousand five hundred)                                                 |
| Proposed Salary                                              | : | BDT 3,000 (Three thousand)                                                            |
| Proposed Business<br>Implementation Plan                     |   |                                                                                       |
| (i) % of present gross profit margin                         | : | On an average 10%                                                                     |
| (ii) Estimated % of proposed gross profit margin             | : | On an average 10%                                                                     |
| (iii) In future risk mgt. plan<br>(from fire, disaster etc.) |   |                                                                                       |

## PRESENT & PROPOSED INVESTMENT BREAKDOWN

| Partic                                                                                                                                                | Existing Business                                                                                                                                     | Proposed | Total   |         |  |
|-------------------------------------------------------------------------------------------------------------------------------------------------------|-------------------------------------------------------------------------------------------------------------------------------------------------------|----------|---------|---------|--|
| Existing                                                                                                                                              | Proposed                                                                                                                                              | (BDT)    | (BDT)   | (BDT)   |  |
| Investment in Products (wedding item, leather bag, ladies bag, school bag, baby set, crockeries item, cosmetics item, gift item, jewellery item etc.) | Investment in Products (wedding item, leather bag, ladies bag, school bag, baby set, crockeries item, cosmetics item, gift item, jewellery item etc.) | 424,420  | 150,000 | 574,420 |  |
| Investment in Machineries (far                                                                                                                        | 3,800                                                                                                                                                 | -        | 3,800   |         |  |
| Cash in hand                                                                                                                                          | 4,580                                                                                                                                                 | -        | 4,580   |         |  |
| Advance for Shop                                                                                                                                      | 150,000                                                                                                                                               | -        | 150,000 |         |  |
| Decoration (fixture and fittings                                                                                                                      | 7,200                                                                                                                                                 |          | 7,200   |         |  |
| Total C                                                                                                                                               | apital                                                                                                                                                | 590,000  | 150,000 | 740,000 |  |