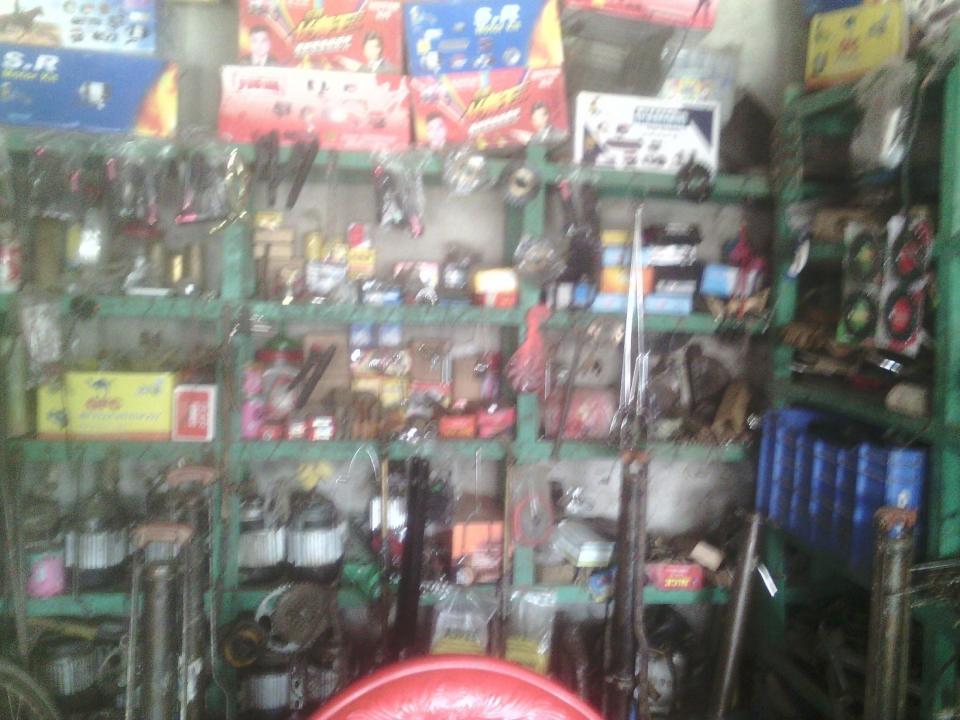

# **PROPOSED NOBIN UDYOKTA BUSINESS INFO**

| Business Name                                                                                                                                                                                                                                             | : | Sotota Cycle Store                                                                                       |
|-----------------------------------------------------------------------------------------------------------------------------------------------------------------------------------------------------------------------------------------------------------|---|----------------------------------------------------------------------------------------------------------|
| Address/ Location                                                                                                                                                                                                                                         | : | Khaser hat, Binodpur bazar, Shivganj, Chapainawabganj.                                                   |
| Total Investment in BDT                                                                                                                                                                                                                                   | : | Tk. 484,000                                                                                              |
| Financing                                                                                                                                                                                                                                                 | : | Self Tk. 384,000 (from existing business)<br>Required Investment Tk. 100,000 (as equity)                 |
| Present salary/drawings from business                                                                                                                                                                                                                     | : | BDT 7,000 (seven thousand)                                                                               |
| Proposed Salary                                                                                                                                                                                                                                           | : | BDT 8,000 (Eight thousand)                                                                               |
| <ul> <li>Proposed Business</li> <li>Implementation Plan</li> <li>(i) % of present gross profit<br/>margin</li> <li>(ii) Estimated % of proposed<br/>gross profit margin</li> <li>(iii) In future risk mgt. plan<br/>(from fire, disaster etc.)</li> </ul> | : | On an average from product 20% and Servicing 100%.<br>On an average from product 20% and Servicing 100%. |

# PRESENT & PROPOSED INVESTMENT BREAKDOWN

| Part                                                                                                                                    | iculars                                                                                                                                                              | Existing<br>Business | Proposed |         |
|-----------------------------------------------------------------------------------------------------------------------------------------|----------------------------------------------------------------------------------------------------------------------------------------------------------------------|----------------------|----------|---------|
| Existing                                                                                                                                | Proposed                                                                                                                                                             | (BDT)                | (BDT)    | (BDT)   |
| Investment in Products<br>(different types of parts of<br>van and cycle-battery,<br>motor, van body, van and<br>cycle accessories etc.) | (different types of parts of<br>van and cycle-battery,<br>motor, van body, van and(different types of parts of<br>van and cycle-battery,<br>motor, van body, van and |                      | 100,000  | 411,675 |
| Investment in equipment & cylinder, battery charger, w accessories etc.)                                                                | 31,000                                                                                                                                                               | -                    | 31,000   |         |
| Cash in hand                                                                                                                            | 5,425                                                                                                                                                                | -                    | 5,425    |         |
| Advance for Shop                                                                                                                        | 30,000                                                                                                                                                               | _                    | 30,000   |         |
| Decoration (fixture and fit                                                                                                             | 5,900                                                                                                                                                                |                      | 5,900    |         |
| Total                                                                                                                                   | Capital                                                                                                                                                              | 384,000              | 100,000  | 484,000 |