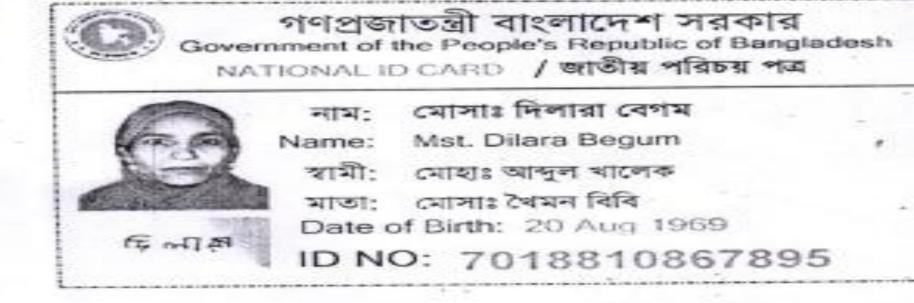

## BRIEF BIO OF THE PROPOSED NOBIN UDYOKTA

| Name and address                                                                                                                      | •• | Md. Ismail Hossain<br>Vill: Losmanpur, Union: Binodpur, Post: Binodpur, Upazila:<br>Shivganj, District: Chapainawabganj.                                                                              |
|---------------------------------------------------------------------------------------------------------------------------------------|----|-------------------------------------------------------------------------------------------------------------------------------------------------------------------------------------------------------|
| Age                                                                                                                                   | •• | 34 years                                                                                                                                                                                              |
| Marital status                                                                                                                        | •• | Married                                                                                                                                                                                               |
| Children                                                                                                                              | :  | 04 (Four) Sons                                                                                                                                                                                        |
| No. of siblings:                                                                                                                      | :  | 01 (One) Brother and 01 (One) Sister                                                                                                                                                                  |
| Parent's and GB related Info:<br>(i) Who is GB member<br>(ii) Mother's name<br>(iii) Father's name<br>(iv) GB member's info           |    | MotherVFatherMst. Dilara BegumMd. Abdul KhalekBranch: Binodpur, Shivganj, Centre # 11/mo,Loan no.: 2222, Membership since July 03, 1990First Ioan: Tk. 3,000Existing Ioan: Nil, Last Loan: Tk. 20,000 |
| Further Information:<br>(v) Who pays GB loan installment<br>(vi) Mobile lady<br>(vii) Grameen Education Loan<br>(viii) Any other loan |    | N/A<br>No<br>Nil<br>Nil                                                                                                                                                                               |

### BRIEF HISTORY OF GB LOAN UTILIZATION BY FAMILY

- Mst. Dilara Begum is a GB member since July 03, 1990 at first she took GB loan BDT 3,000 (Three thousand).
- Successively several times she utilized GB loan for cultivation and household purposes.
- Finally GB loan helped her to improve economic condition and livelihood.