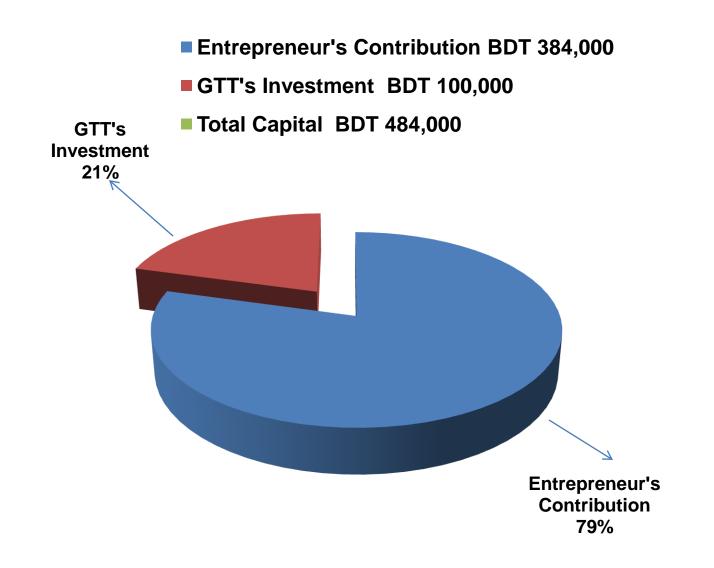

# PRESENT & PROPOSED INVESTMENT BREAKDOWN

| Part                                                                                                                                    | iculars                                                                                                                                                              | Existing<br>Business | Proposed |         |
|-----------------------------------------------------------------------------------------------------------------------------------------|----------------------------------------------------------------------------------------------------------------------------------------------------------------------|----------------------|----------|---------|
| Existing                                                                                                                                | Proposed                                                                                                                                                             | (BDT)                | (BDT)    | (BDT)   |
| Investment in Products<br>(different types of parts of<br>van and cycle-battery,<br>motor, van body, van and<br>cycle accessories etc.) | (different types of parts of<br>van and cycle-battery,<br>motor, van body, van and(different types of parts of<br>van and cycle-battery,<br>motor, van body, van and |                      | 100,000  | 411,675 |
| Investment in equipment & cylinder, battery charger, w accessories etc.)                                                                | 31,000                                                                                                                                                               | -                    | 31,000   |         |
| Cash in hand                                                                                                                            | 5,425                                                                                                                                                                | -                    | 5,425    |         |
| Advance for Shop                                                                                                                        | 30,000                                                                                                                                                               | _                    | 30,000   |         |
| Decoration (fixture and fit                                                                                                             | 5,900                                                                                                                                                                |                      | 5,900    |         |
| Total                                                                                                                                   | Capital                                                                                                                                                              | 384,000              | 100,000  | 484,000 |