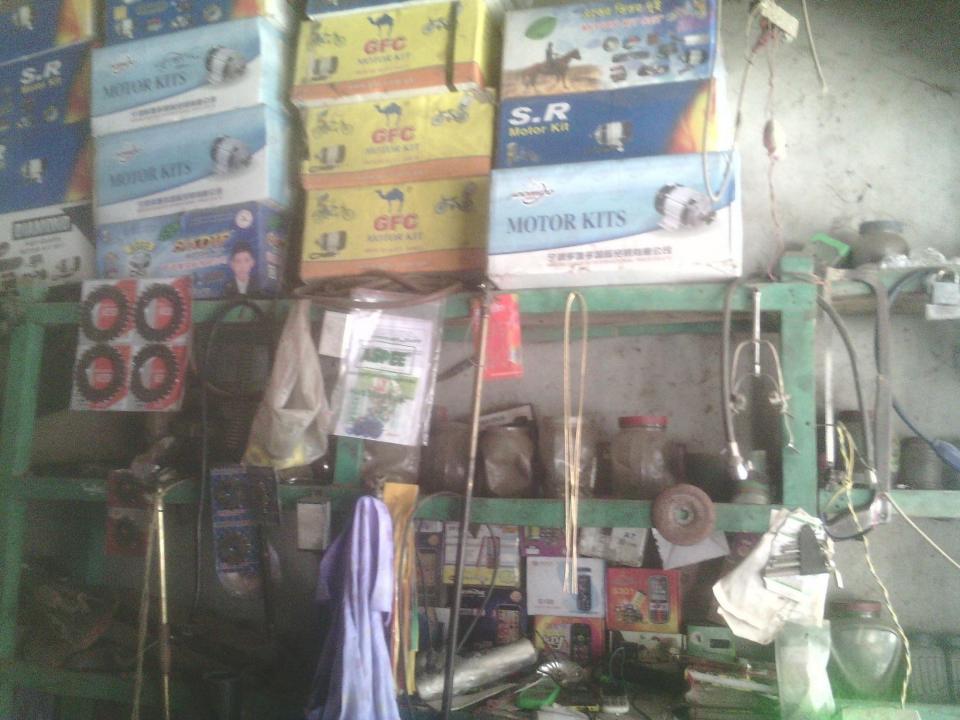

# **PROPOSED NOBIN UDYOKTA BUSINESS INFO**

| Business Name                                                                                                                                                                                                                                             | : | Sotota Cycle Store                                                                                       |
|-----------------------------------------------------------------------------------------------------------------------------------------------------------------------------------------------------------------------------------------------------------|---|----------------------------------------------------------------------------------------------------------|
| Address/ Location                                                                                                                                                                                                                                         | : | Khaser hat, Binodpur bazar, Shivganj, Chapainawabganj.                                                   |
| Total Investment in BDT                                                                                                                                                                                                                                   | : | Tk. 484,000                                                                                              |
| Financing                                                                                                                                                                                                                                                 | : | Self Tk. 384,000 (from existing business)<br>Required Investment Tk. 100,000 (as equity)                 |
| Present salary/drawings from business                                                                                                                                                                                                                     | : | BDT 7,000 (seven thousand)                                                                               |
| Proposed Salary                                                                                                                                                                                                                                           | : | BDT 8,000 (Eight thousand)                                                                               |
| <ul> <li>Proposed Business</li> <li>Implementation Plan</li> <li>(i) % of present gross profit<br/>margin</li> <li>(ii) Estimated % of proposed<br/>gross profit margin</li> <li>(iii) In future risk mgt. plan<br/>(from fire, disaster etc.)</li> </ul> | : | On an average from product 20% and Servicing 100%.<br>On an average from product 20% and Servicing 100%. |

# PRESENT & PROPOSED INVESTMENT BREAKDOWN

| Part                                                                                                                                    | iculars                                                                                                                                                              | Existing<br>Business | Proposed |         |
|-----------------------------------------------------------------------------------------------------------------------------------------|----------------------------------------------------------------------------------------------------------------------------------------------------------------------|----------------------|----------|---------|
| Existing                                                                                                                                | Proposed                                                                                                                                                             | (BDT)                | (BDT)    | (BDT)   |
| Investment in Products<br>(different types of parts of<br>van and cycle-battery,<br>motor, van body, van and<br>cycle accessories etc.) | (different types of parts of<br>van and cycle-battery,<br>motor, van body, van and(different types of parts of<br>van and cycle-battery,<br>motor, van body, van and |                      | 100,000  | 411,675 |
| Investment in equipment & cylinder, battery charger, w accessories etc.)                                                                | 31,000                                                                                                                                                               | -                    | 31,000   |         |
| Cash in hand                                                                                                                            | 5,425                                                                                                                                                                | -                    | 5,425    |         |
| Advance for Shop                                                                                                                        | 30,000                                                                                                                                                               | _                    | 30,000   |         |
| Decoration (fixture and fit                                                                                                             | 5,900                                                                                                                                                                |                      | 5,900    |         |
| Total                                                                                                                                   | Capital                                                                                                                                                              | 384,000              | 100,000  | 484,000 |