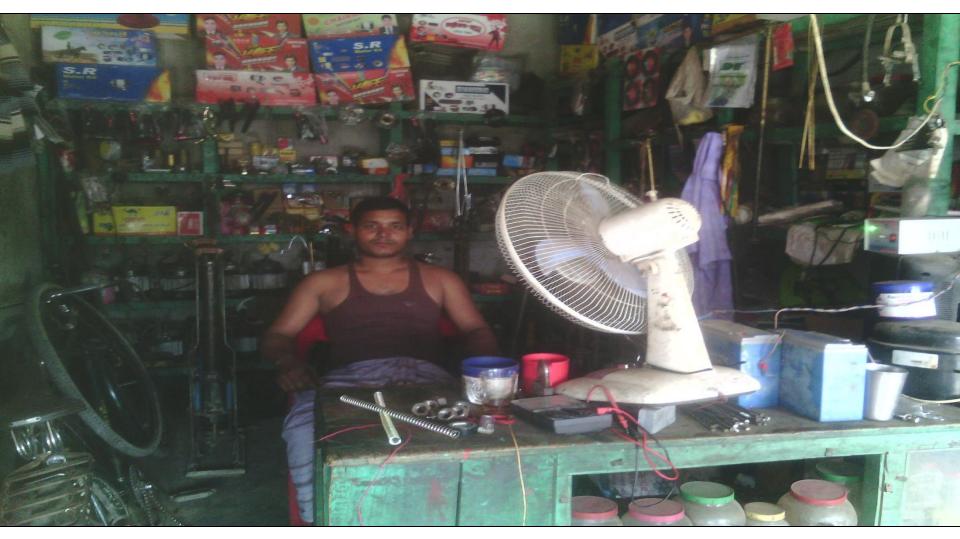

# **PROPOSED NOBIN UDYOKTA BUSINESS INFO**

| Business Name                                                                                                                                                                                                                                             | : | Sotota Cycle Store                                                                                       |
|-----------------------------------------------------------------------------------------------------------------------------------------------------------------------------------------------------------------------------------------------------------|---|----------------------------------------------------------------------------------------------------------|
| Address/ Location                                                                                                                                                                                                                                         | : | Khaser hat, Binodpur bazar, Shivganj, Chapainawabganj.                                                   |
| Total Investment in BDT                                                                                                                                                                                                                                   | : | Tk. 484,000                                                                                              |
| Financing                                                                                                                                                                                                                                                 | : | Self Tk. 384,000 (from existing business)<br>Required Investment Tk. 100,000 (as equity)                 |
| Present salary/drawings from business                                                                                                                                                                                                                     | : | BDT 7,000 (seven thousand)                                                                               |
| Proposed Salary                                                                                                                                                                                                                                           | : | BDT 8,000 (Eight thousand)                                                                               |
| <ul> <li>Proposed Business</li> <li>Implementation Plan</li> <li>(i) % of present gross profit<br/>margin</li> <li>(ii) Estimated % of proposed<br/>gross profit margin</li> <li>(iii) In future risk mgt. plan<br/>(from fire, disaster etc.)</li> </ul> | : | On an average from product 20% and Servicing 100%.<br>On an average from product 20% and Servicing 100%. |