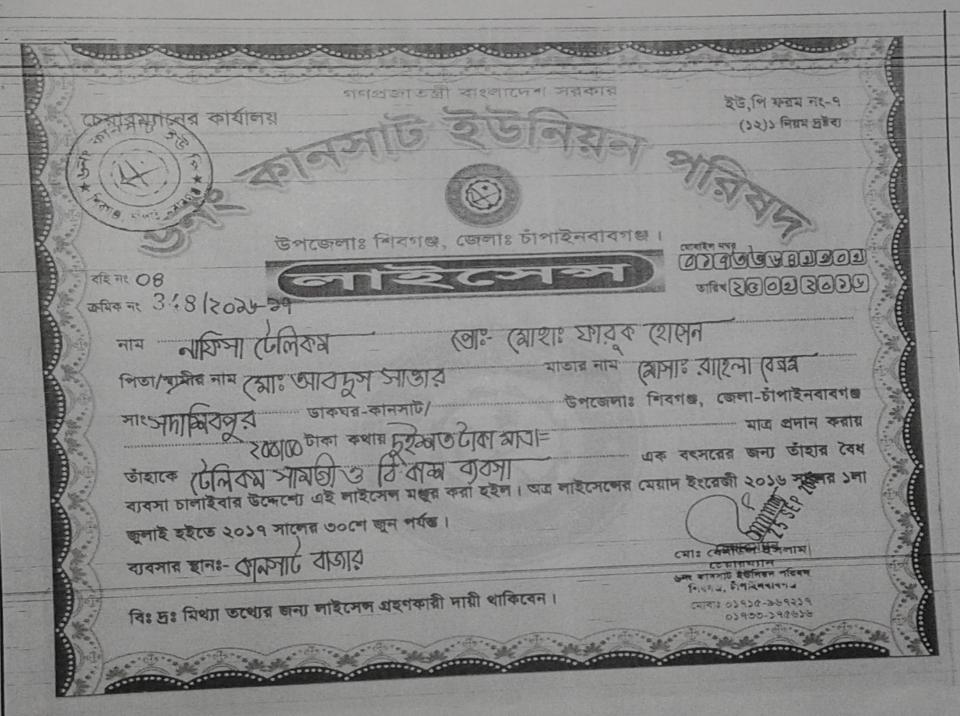

Proposed NU Business Name: Nafisa Telecom Business Category: Telecom & IT Support

Business Proposal Identified by: Md. Mahbubar Rahman, Asst.Officer, Shibganj unit, Chapainawabganj.

Business Proposal Prepared by: Md. Rafiquel Islam

## PROPOSED NOBIN UDYOKTA BUSINESS INFO

| Business Name                                                | : | Nafisa Telecom                                                                        |
|--------------------------------------------------------------|---|---------------------------------------------------------------------------------------|
| Address/ Location                                            | : | Kansat Bazar, Shibganj, Chapainawabganj.                                              |
| Total Investment in BDT                                      | : | Tk. 555,000                                                                           |
| Financing                                                    | : | Self Tk. 455,000 (from existing business) Required Investment Tk. 100,000 (as equity) |
| Present salary/drawings from business                        | : | Taka 7,000 (Seven thousand)                                                           |
| Proposed Salary (estimates)                                  | : | Taka 8,000 (Eight thousand)                                                           |
| Proposed Business Implementation Plan                        |   |                                                                                       |
| (i) % of present gross profit margin                         | : | On products 10%, Servicing, bKash and Flexiload 100%.                                 |
| (ii) Estimated % of proposed gross profit margin             | : | On products 10%, Servicing, bKash and Flexiload 100%.                                 |
| (iii) In future risk mgt. plan<br>(from fire, disaster etc.) | : |                                                                                       |