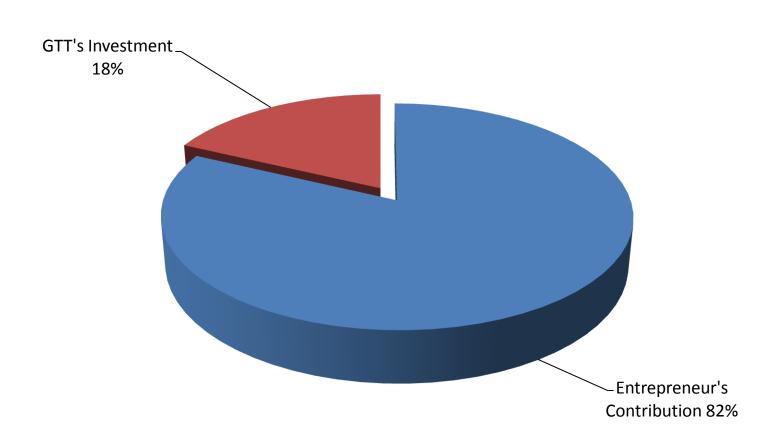

## SOURCE OF FINANCE

- Entrepreneur's Contribution BDT 455,000
- GTT's Investment BDT 100,000
- Total Capital BDT 555,000