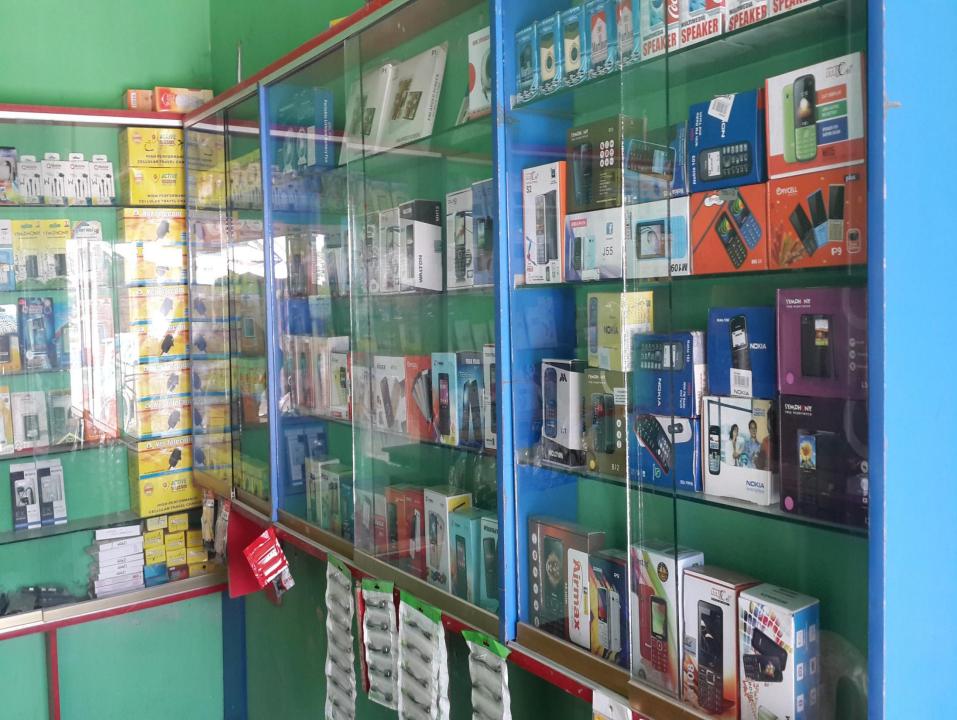

## PROPOSED NOBIN UDYOKTA BUSINESS INFO

| Business Name                                                | : | Nafisa Telecom                                                                        |
|--------------------------------------------------------------|---|---------------------------------------------------------------------------------------|
| Address/ Location                                            | : | Kansat Bazar, Shibganj, Chapainawabganj.                                              |
| Total Investment in BDT                                      | : | Tk. 555,000                                                                           |
| Financing                                                    | : | Self Tk. 455,000 (from existing business) Required Investment Tk. 100,000 (as equity) |
| Present salary/drawings from business                        | : | Taka 7,000 (Seven thousand)                                                           |
| Proposed Salary (estimates)                                  | : | Taka 8,000 (Eight thousand)                                                           |
| Proposed Business Implementation Plan                        |   |                                                                                       |
| (i) % of present gross profit margin                         | : | On products 10%, Servicing, bKash and Flexiload 100%.                                 |
| (ii) Estimated % of proposed gross profit margin             | : | On products 10%, Servicing, bKash and Flexiload 100%.                                 |
| (iii) In future risk mgt. plan<br>(from fire, disaster etc.) | : |                                                                                       |

### PRESENT & PROPOSED INVESTMENT BREAKDOWN

| Particulars                                                                                      |                                   |        | Proposed | Total   |
|--------------------------------------------------------------------------------------------------|-----------------------------------|--------|----------|---------|
| Existing                                                                                         | Proposed                          | (BDT)  | (BDT)    | (BDT)   |
| Investment in products (Different types of Mobile set and mobile accessories etc.)               | 269,000                           | 40,000 | 309,000  |         |
| Investment in Machineries and Equipment (Computer set-1, power supply, tools, fan and bulb etc.) |                                   |        |          | 24,000  |
| Investment in Flexiload                                                                          | Investment in bKash and Flexiload | 30,000 | 60,000   | 90,000  |
| Cash in hand                                                                                     |                                   |        |          | 4,000   |
| Advance for Shop                                                                                 |                                   |        | -        | 100,000 |
| Decoration (fixture and fittings)                                                                |                                   |        | -        | 28,000  |
| Total Capital                                                                                    |                                   |        | 100,000  | 555,000 |