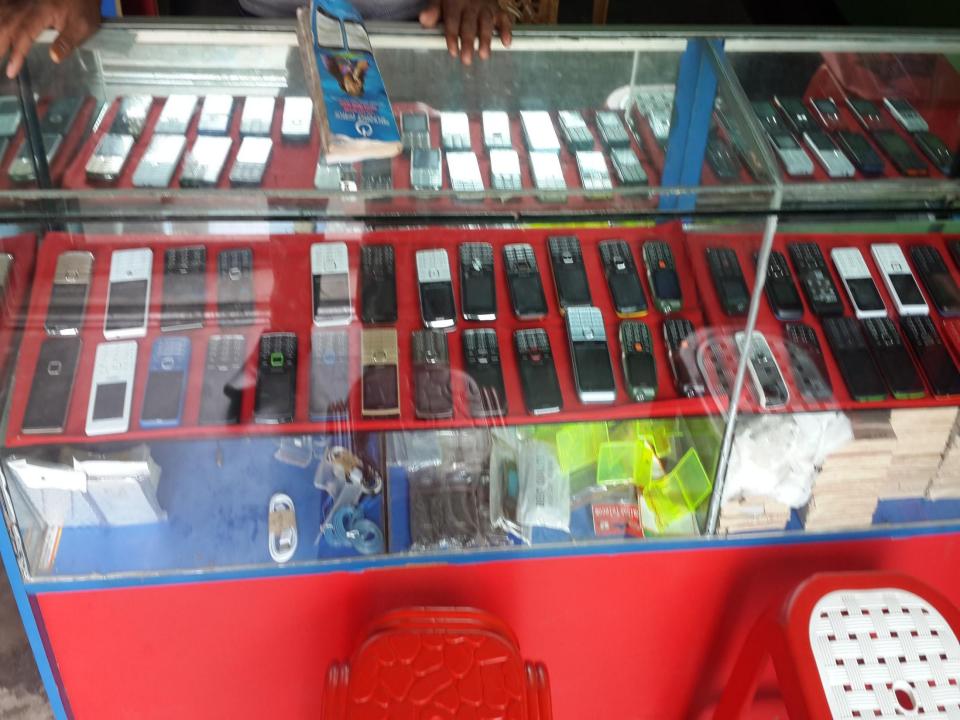

## PROPOSED NOBIN UDYOKTA BUSINESS INFO

| Business Name                                                | : | Nafisa Telecom                                                                        |
|--------------------------------------------------------------|---|---------------------------------------------------------------------------------------|
| Address/ Location                                            | : | Kansat Bazar, Shibganj, Chapainawabganj.                                              |
| Total Investment in BDT                                      | : | Tk. 555,000                                                                           |
| Financing                                                    | : | Self Tk. 455,000 (from existing business) Required Investment Tk. 100,000 (as equity) |
| Present salary/drawings from business                        | : | Taka 7,000 (Seven thousand)                                                           |
| Proposed Salary (estimates)                                  | : | Taka 8,000 (Eight thousand)                                                           |
| Proposed Business Implementation Plan                        |   |                                                                                       |
| (i) % of present gross profit margin                         | : | On products 10%, Servicing, bKash and Flexiload 100%.                                 |
| (ii) Estimated % of proposed gross profit margin             | : | On products 10%, Servicing, bKash and Flexiload 100%.                                 |
| (iii) In future risk mgt. plan<br>(from fire, disaster etc.) | : |                                                                                       |

### PRESENT & PROPOSED INVESTMENT BREAKDOWN

| Particulars                                                                                      |                                   |        | Proposed | Total   |
|--------------------------------------------------------------------------------------------------|-----------------------------------|--------|----------|---------|
| Existing                                                                                         | Proposed                          | (BDT)  | (BDT)    | (BDT)   |
| Investment in products (Different types of Mobile set and mobile accessories etc.)               | 269,000                           | 40,000 | 309,000  |         |
| Investment in Machineries and Equipment (Computer set-1, power supply, tools, fan and bulb etc.) |                                   |        |          | 24,000  |
| Investment in Flexiload                                                                          | Investment in bKash and Flexiload | 30,000 | 60,000   | 90,000  |
| Cash in hand                                                                                     |                                   |        |          | 4,000   |
| Advance for Shop                                                                                 |                                   |        | -        | 100,000 |
| Decoration (fixture and fittings)                                                                |                                   |        | -        | 28,000  |
| Total Capital                                                                                    |                                   |        | 100,000  | 555,000 |