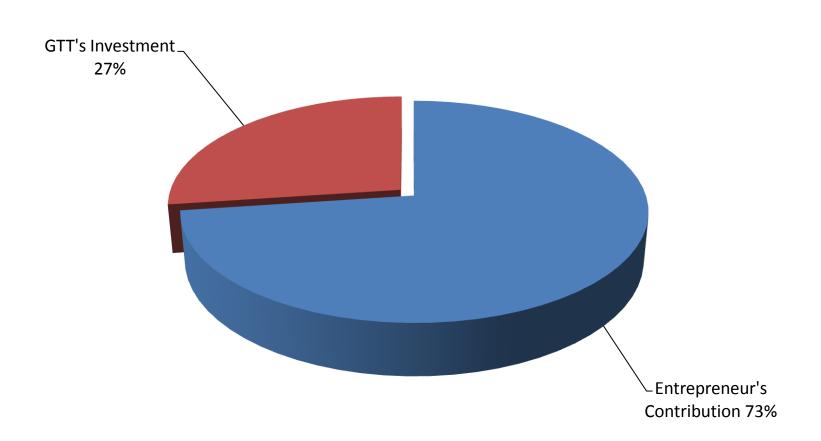

### PRESENT & PROPOSED INVESTMENT BREAKDOWN

| Particula                                                                             | rs                                                              | Existing<br>Business | Proposed | Total<br>(BDT) |
|---------------------------------------------------------------------------------------|-----------------------------------------------------------------|----------------------|----------|----------------|
| Existing                                                                              | Proposed                                                        | (BDT)                | (BDT)    |                |
| Investment in products (Different types of Mobile set and mobile accessories etc.)    | Investment in products (Mobile set and mobile accessories etc.) | 269,000              | 130,000  | 399,000        |
| Investment in Machineries and Equipment (IPS, power supply, tools, fan and bulb etc.) |                                                                 | 13,000               |          | 13,000         |
| Cash in hand                                                                          |                                                                 | 7,400                |          | 7,400          |
| Advance for Shop                                                                      |                                                                 | 50,000               | -        | 50,000         |
| GB Loan Outstanding                                                                   |                                                                 | (10,040)             |          | (10,040)       |
| Decoration (fixture and fittings)                                                     |                                                                 | 19,640               | -        | 19,640         |
| Total Capi                                                                            | ital                                                            | 349,000              | 130,000  | 479,000        |

# SOURCE OF FINANCE

- Entrepreneur's Contribution BDT 349,000
- GTT's Investment BDT 130,000
- Total Capital BDT 479,000