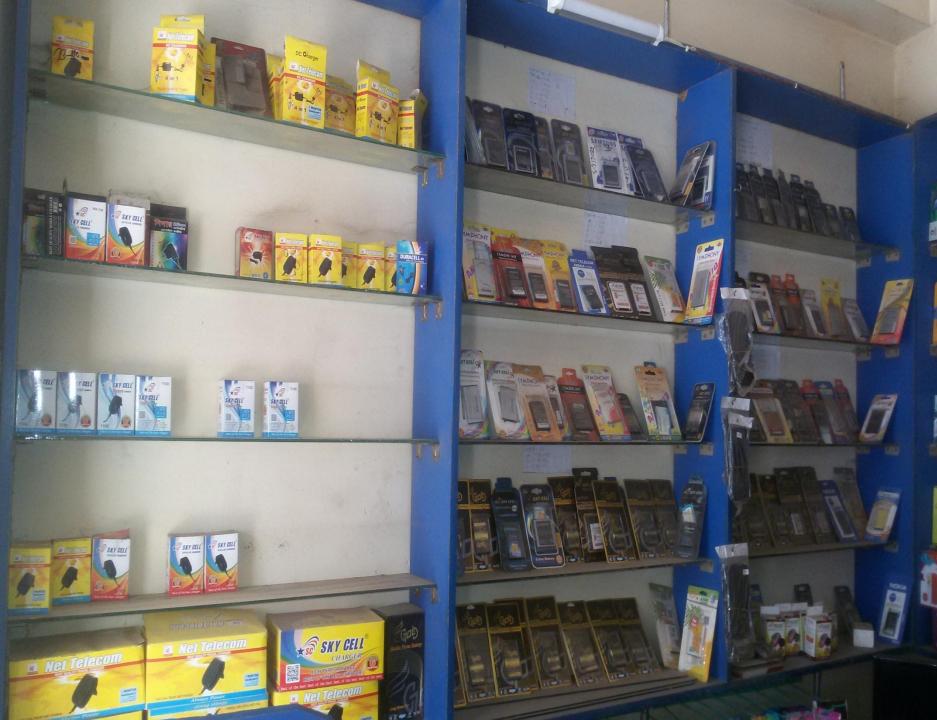

# PROPOSED NOBIN UDYOKTA BUSINESS INFO

| Business Name                                                |   | Mobile Bhuban                                                                         |
|--------------------------------------------------------------|---|---------------------------------------------------------------------------------------|
| Address/ Location                                            | : | Kansart Bazar, Shipgong, Chapainawabganj.                                             |
| Total Investment in BDT                                      | : | Tk. 479,000                                                                           |
| Financing                                                    | : | Self Tk. 349,000 (from existing business) Required Investment Tk. 130,000 (as equity) |
| Present salary/drawings from business                        | : | Taka 8000 (Eight thousand)                                                            |
| Proposed Salary (estimates)                                  | : | Taka 9,000 (Nine thousand)                                                            |
| Proposed Business<br>Implementation Plan                     |   |                                                                                       |
| (i) % of present gross profit margin                         | : | On products 10%, Servicing 100%.                                                      |
| (ii) Estimated % of proposed gross profit margin             | : | On products 10%, Servicing 100%.                                                      |
| (iii) In future risk mgt. plan<br>(from fire, disaster etc.) | : |                                                                                       |

# Pictures