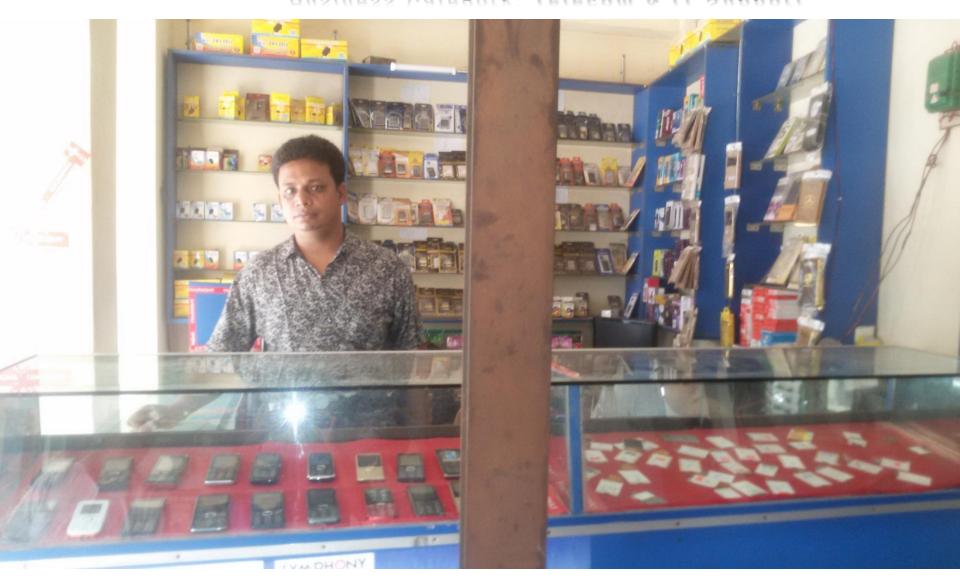

# PROPOSED NOBIN UDYOKTA BUSINESS INFO

| Business Name                                                |   | Mobile Bhuban                                                                         |
|--------------------------------------------------------------|---|---------------------------------------------------------------------------------------|
| Address/ Location                                            | : | Kansart Bazar, Shipgong, Chapainawabganj.                                             |
| Total Investment in BDT                                      | : | Tk. 479,000                                                                           |
| Financing                                                    | : | Self Tk. 349,000 (from existing business) Required Investment Tk. 130,000 (as equity) |
| Present salary/drawings from business                        | : | Taka 8000 (Eight thousand)                                                            |
| Proposed Salary (estimates)                                  | : | Taka 9,000 (Nine thousand)                                                            |
| Proposed Business<br>Implementation Plan                     |   |                                                                                       |
| (i) % of present gross profit margin                         | : | On products 10%, Servicing 100%.                                                      |
| (ii) Estimated % of proposed gross profit margin             | : | On products 10%, Servicing 100%.                                                      |
| (iii) In future risk mgt. plan<br>(from fire, disaster etc.) | : |                                                                                       |

# Pictures