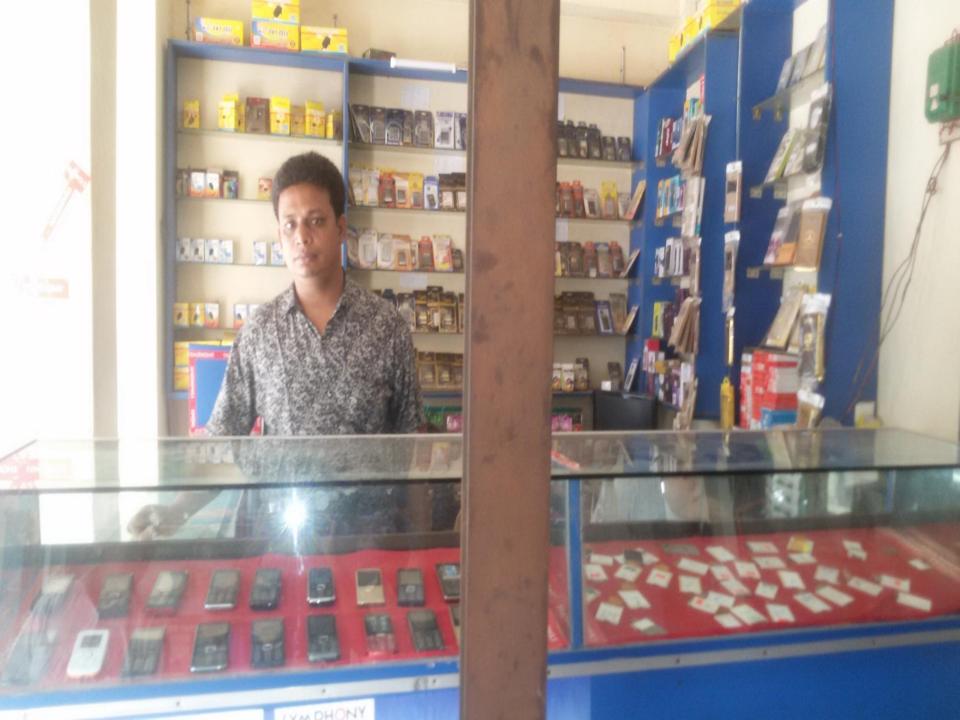

# PROPOSED NOBIN UDYOKTA BUSINESS INFO

| Business Name                                                |   | Mobile Bhuban                                                                         |
|--------------------------------------------------------------|---|---------------------------------------------------------------------------------------|
| Address/ Location                                            | : | Kansart Bazar, Shipgong, Chapainawabganj.                                             |
| Total Investment in BDT                                      | : | Tk. 479,000                                                                           |
| Financing                                                    | : | Self Tk. 349,000 (from existing business) Required Investment Tk. 130,000 (as equity) |
| Present salary/drawings from business                        | : | Taka 8000 (Eight thousand)                                                            |
| Proposed Salary (estimates)                                  | : | Taka 9,000 (Nine thousand)                                                            |
| Proposed Business<br>Implementation Plan                     |   |                                                                                       |
| (i) % of present gross profit margin                         | : | On products 10%, Servicing 100%.                                                      |
| (ii) Estimated % of proposed gross profit margin             | : | On products 10%, Servicing 100%.                                                      |
| (iii) In future risk mgt. plan<br>(from fire, disaster etc.) | : |                                                                                       |

# Pictures