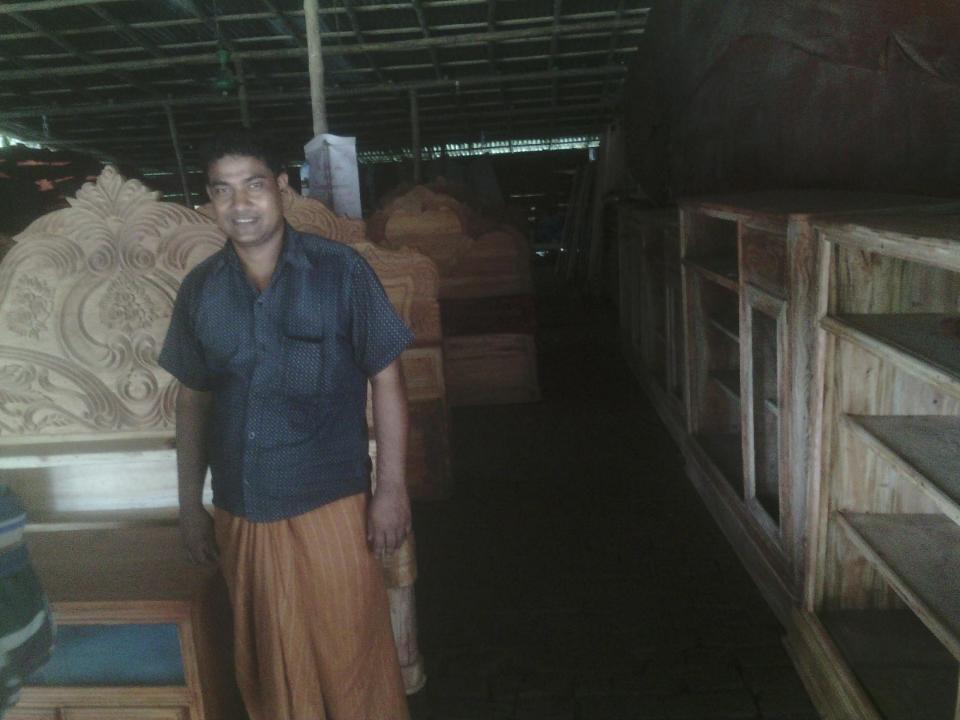

### BRIEF BIO OF THE PROPOSED NOBIN UDYOKTA

| Name and address                                                                                                          | :     | Md. Masud Rana Vill: Kantinagar, Union: Mobarokpur, Post: Mobarokpur, Upazila: Shivganj, District: Chapainawabganj. |  |  |
|---------------------------------------------------------------------------------------------------------------------------|-------|---------------------------------------------------------------------------------------------------------------------|--|--|
| Age                                                                                                                       | :     | 32 years                                                                                                            |  |  |
| Marital status                                                                                                            | :     | Married                                                                                                             |  |  |
| Children                                                                                                                  | :     | 01 (One) Son and 01 (One) Daughter                                                                                  |  |  |
| No. of siblings:                                                                                                          | :     | 03 (Three) Brothers and 02 (Two) Sisters                                                                            |  |  |
| Parent's and GB related Info: (i) Who is GB member (ii) Mother's name (iii) Father's name (iv) GB member's info           | : :   | Mother                                                                                                              |  |  |
| Further Information: (v) Who pays GB loan installment (vi) Mobile lady (vii) Grameen Education Loan (viii) Any other loan | : : : | Entrepreneur's Father No Nil Nil                                                                                    |  |  |

### PROPOSED NOBIN UDYOKTA BUSINESS INFO

| Business Name                                                | : | M/S Masud Furniture                                                                   |
|--------------------------------------------------------------|---|---------------------------------------------------------------------------------------|
| Address/ Location                                            | : | Tikari bazar, Shivganj, Chapainawabganj.                                              |
| Total Investment in BDT                                      | : | Tk. 783,000                                                                           |
| Financing                                                    | : | Self Tk. 583,000 (from existing business) Required Investment Tk. 200,000 (as equity) |
| Present salary/drawings from business                        | : | BDT 16,000 (Sixteen thousand)                                                         |
| Proposed Salary                                              | : | BDT 17,000 (Seventeen thousand)                                                       |
| Proposed Business Implementation Plan                        |   |                                                                                       |
| (i) % of present gross profit margin                         | : | On an average 25%                                                                     |
| (ii) Estimated % of proposed gross profit margin             | : | On an average 25%                                                                     |
| (iii) In future risk mgt. plan<br>(from fire, disaster etc.) |   |                                                                                       |