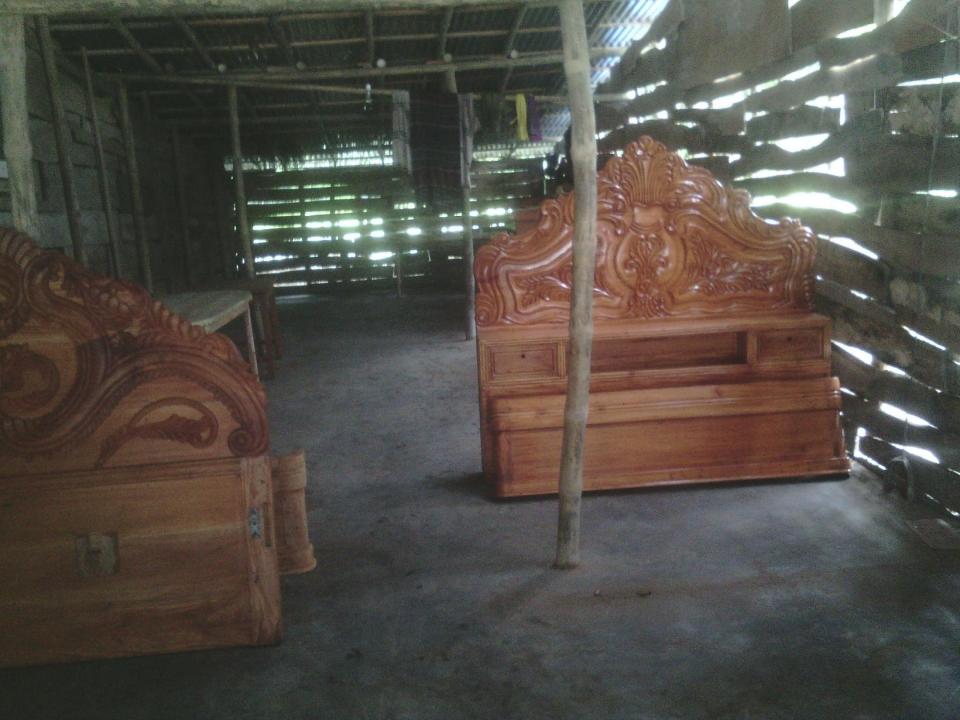

### PRESENT & PROPOSED INVESTMENT BREAKDOWN

| Particular                                                                                                                                                     | Existing<br>Business | Proposed | Total   |          |  |
|----------------------------------------------------------------------------------------------------------------------------------------------------------------|----------------------|----------|---------|----------|--|
| Existing                                                                                                                                                       | Proposed             | (BDT)    | (BDT)   | (BDT)    |  |
| Investment in Products (different types of furniture-bad, dressing table, show case, dining set, sofa set, wardrobe, mango wood, mahogoni wood, Nim wood etc.) | (Nim, Mehogoni and   | 489,000  | 200,000 | 689,000  |  |
| Investment in Machineries (fan, li                                                                                                                             | 12,500               | -        | 12,500  |          |  |
| Debtors (Since September, 2016 to at present)                                                                                                                  |                      | 15,000   | -       | 15,000   |  |
| Creditors (Since September, 2016 to at present)                                                                                                                |                      | (13,000) | -       | (13,000) |  |
| Cash in hand                                                                                                                                                   | 6,100                | -        | 6,100   |          |  |
| Advance for Shop                                                                                                                                               | 50,000               | -        | 50,000  |          |  |
| Decoration (fixture and fittings)                                                                                                                              |                      | 23,400   |         | 23,400   |  |
| Total Capit                                                                                                                                                    | tal                  | 583,000  | 200,000 | 783,000  |  |