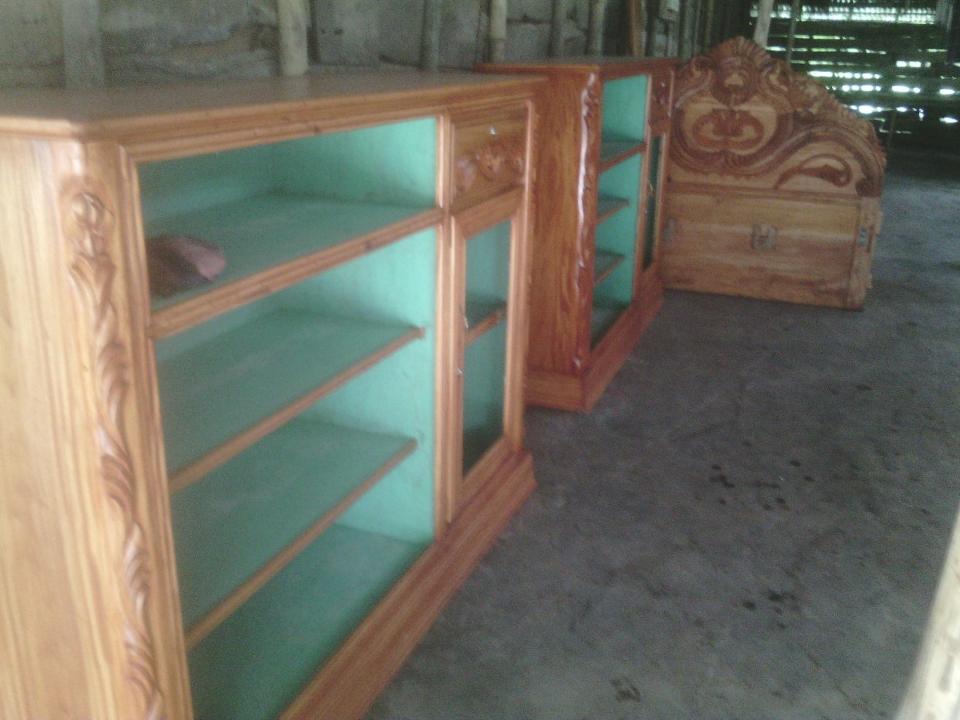

### PRESENT & PROPOSED INVESTMENT BREAKDOWN

| Particular                                                                                                                                                     | Existing<br>Business | Proposed | Total   |          |  |
|----------------------------------------------------------------------------------------------------------------------------------------------------------------|----------------------|----------|---------|----------|--|
| Existing                                                                                                                                                       | Proposed             | (BDT)    | (BDT)   | (BDT)    |  |
| Investment in Products (different types of furniture-bad, dressing table, show case, dining set, sofa set, wardrobe, mango wood, mahogoni wood, Nim wood etc.) | (Nim, Mehogoni and   | 489,000  | 200,000 | 689,000  |  |
| Investment in Machineries (fan, li                                                                                                                             | 12,500               | -        | 12,500  |          |  |
| Debtors (Since September, 2016 to at present)                                                                                                                  |                      | 15,000   | -       | 15,000   |  |
| Creditors (Since September, 2016 to at present)                                                                                                                |                      | (13,000) | -       | (13,000) |  |
| Cash in hand                                                                                                                                                   | 6,100                | -        | 6,100   |          |  |
| Advance for Shop                                                                                                                                               | 50,000               | -        | 50,000  |          |  |
| Decoration (fixture and fittings)                                                                                                                              |                      | 23,400   |         | 23,400   |  |
| Total Capit                                                                                                                                                    | tal                  | 583,000  | 200,000 | 783,000  |  |