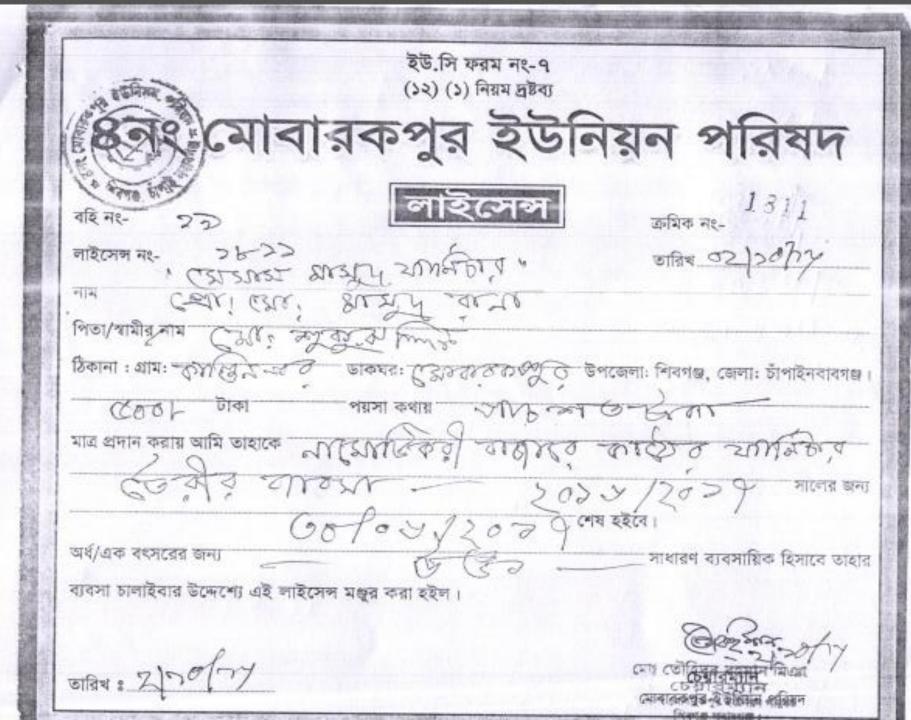

### SWOT ANALYSIS

| STRENGTH                                                                                                                                                                                                                                                                                                                     | WEAKNESS                                 |
|------------------------------------------------------------------------------------------------------------------------------------------------------------------------------------------------------------------------------------------------------------------------------------------------------------------------------|------------------------------------------|
| <ul> <li>□ Present employment:     Self: 01 Family: 0     Others (beyond family): 03-parmanent; 14-production basis;     Future employment: 0</li> <li>□ Trade License in his own name;</li> <li>□ Quality of service;</li> <li>□ He has on hand training;</li> <li>□ Skilled &amp; working experience : 11years.</li> </ul> | □ Inadequate Capital;                    |
| <ul> <li>OPPORTUNITIES</li> <li>□ Location of Shop;</li> <li>□ Have some fixed customers.</li> <li>□ Increasing Demand;</li> <li>□ The Capital of the entrepreneur will be BDT 10,43,951 after 2 years excluding payback of investor's money.</li> </ul>                                                                     | THREATS ☐ Increase of local competitors. |