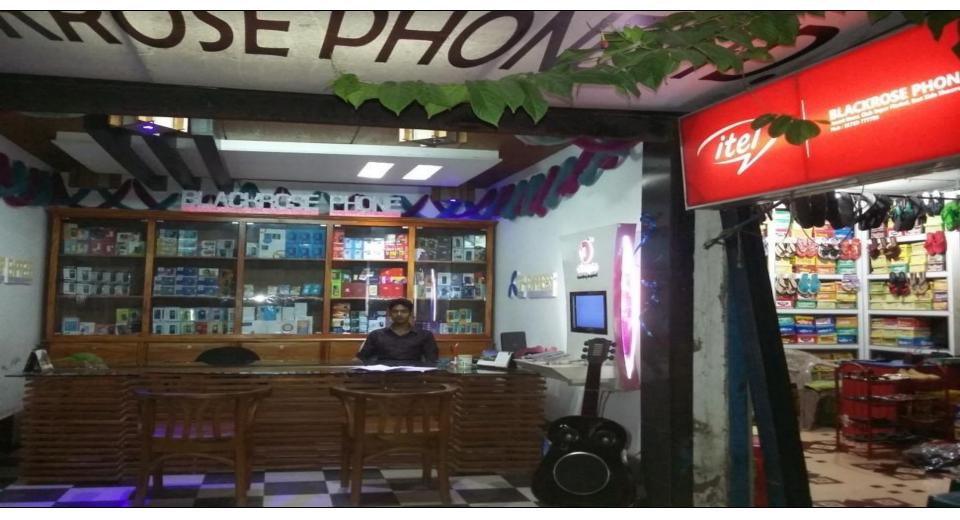

# **PROPOSED NOBIN UDYOKTA BUSINESS INFO**

| Business Name                                                                                                                                                                                                                                             | : | Black Rose Phone                                                                         |
|-----------------------------------------------------------------------------------------------------------------------------------------------------------------------------------------------------------------------------------------------------------|---|------------------------------------------------------------------------------------------|
| Address/ Location                                                                                                                                                                                                                                         | : | Concert bazar, Shivganj, Chapainawabganj.                                                |
| Total Investment in BDT                                                                                                                                                                                                                                   | : | Tk. 756,000                                                                              |
| Financing                                                                                                                                                                                                                                                 | : | Self Tk. 556,000 (from existing business)<br>Required Investment Tk. 200,000 (as equity) |
| Present salary/drawings from business                                                                                                                                                                                                                     | : | BDT 9,000 (Nine thousand)                                                                |
| Proposed Salary                                                                                                                                                                                                                                           | : | BDT 10,000 (Ten thousand)                                                                |
| <ul> <li>Proposed Business</li> <li>Implementation Plan</li> <li>(i) % of present gross profit<br/>margin</li> <li>(ii) Estimated % of proposed<br/>gross profit margin</li> <li>(iii) In future risk mgt. plan<br/>(from fire, disaster etc.)</li> </ul> | : | On an average 10% and Mobile Recharge 100%<br>On an average 10% and Mobile Recharge 100% |