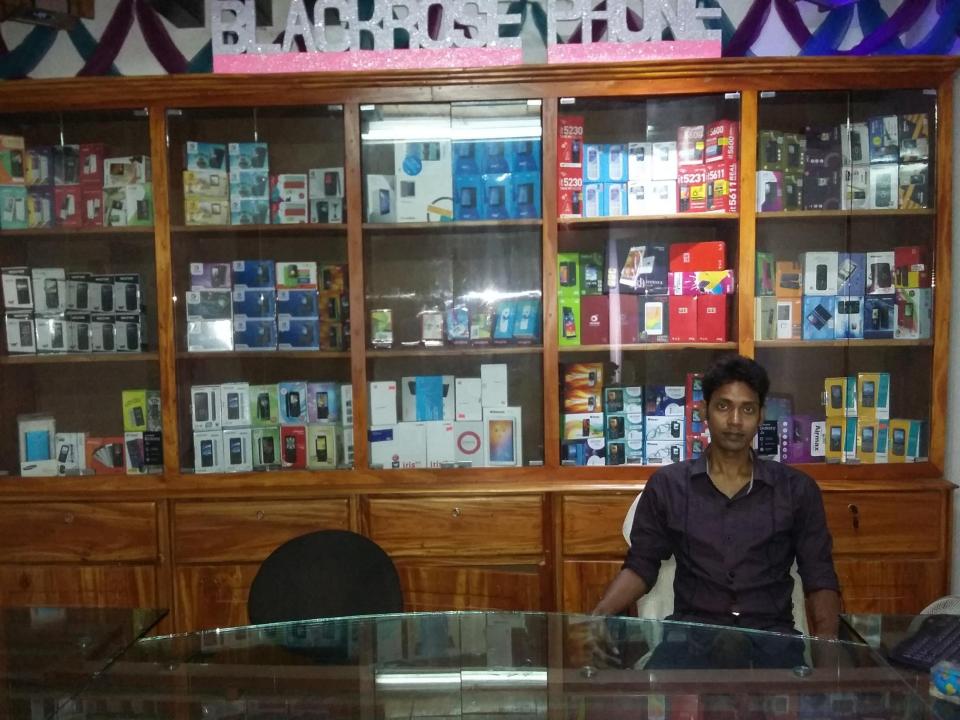

Proposed NU Business Name : Black Rose Phone

Business Category: **Telecom & IT Support** 

Business Proposal Identified by: Md. Mahbubar Rahman, Asst. Officer, Shivganj Unit, Chapainawabganj, Business Proposal Prepared by: **Eabina Yesmin Hanny** 

# **PROPOSED NOBIN UDYOKTA BUSINESS INFO**

| Business Name                                                                                                                                                                                                                                             | : | Black Rose Phone                                                                         |
|-----------------------------------------------------------------------------------------------------------------------------------------------------------------------------------------------------------------------------------------------------------|---|------------------------------------------------------------------------------------------|
| Address/ Location                                                                                                                                                                                                                                         | : | Concert bazar, Shivganj, Chapainawabganj.                                                |
| Total Investment in BDT                                                                                                                                                                                                                                   | : | Tk. 756,000                                                                              |
| Financing                                                                                                                                                                                                                                                 | : | Self Tk. 556,000 (from existing business)<br>Required Investment Tk. 200,000 (as equity) |
| Present salary/drawings from business                                                                                                                                                                                                                     | : | BDT 9,000 (Nine thousand)                                                                |
| Proposed Salary                                                                                                                                                                                                                                           | : | BDT 10,000 (Ten thousand)                                                                |
| <ul> <li>Proposed Business</li> <li>Implementation Plan</li> <li>(i) % of present gross profit<br/>margin</li> <li>(ii) Estimated % of proposed<br/>gross profit margin</li> <li>(iii) In future risk mgt. plan<br/>(from fire, disaster etc.)</li> </ul> | : | On an average 10% and Mobile Recharge 100%<br>On an average 10% and Mobile Recharge 100% |