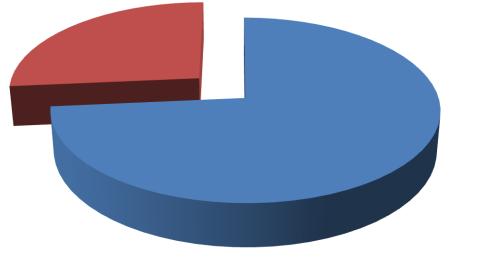

Entrepreneur's Contribution BDT 556,000
 GTT's Investment BDT 200,000
 Total Capital BDT 756,000

GTT's Investment 26%

Entrepreneur's Contribution 74%