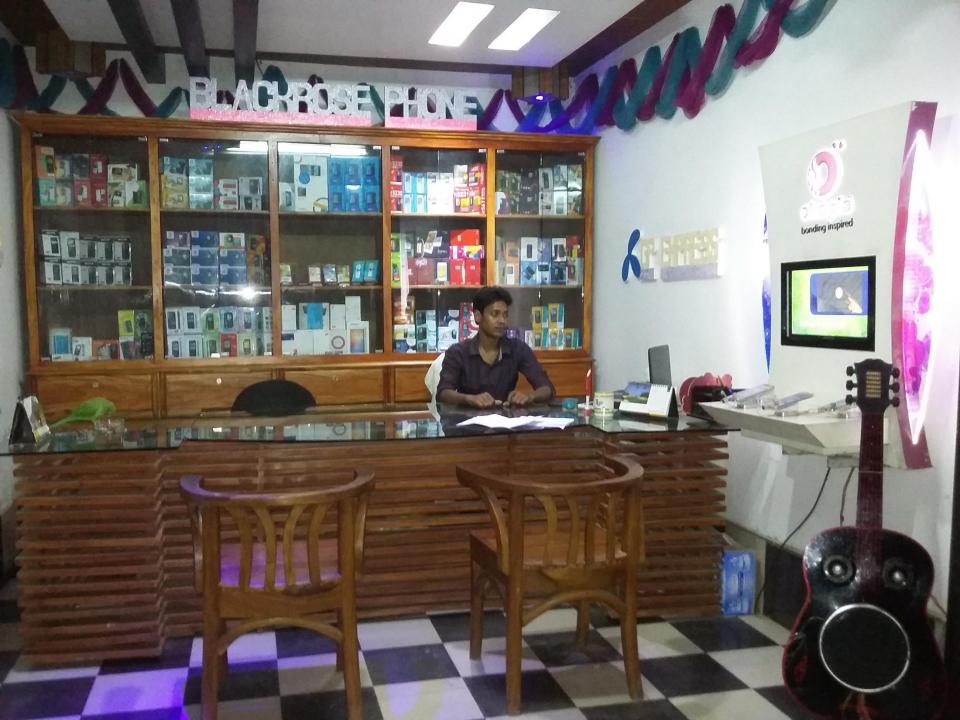

# **PROPOSED NOBIN UDYOKTA BUSINESS INFO**

| Business Name                                                                                                                                                                                                                                             | : | Black Rose Phone                                                                         |
|-----------------------------------------------------------------------------------------------------------------------------------------------------------------------------------------------------------------------------------------------------------|---|------------------------------------------------------------------------------------------|
| Address/ Location                                                                                                                                                                                                                                         | : | Concert bazar, Shivganj, Chapainawabganj.                                                |
| Total Investment in BDT                                                                                                                                                                                                                                   | : | Tk. 756,000                                                                              |
| Financing                                                                                                                                                                                                                                                 | : | Self Tk. 556,000 (from existing business)<br>Required Investment Tk. 200,000 (as equity) |
| Present salary/drawings from business                                                                                                                                                                                                                     | : | BDT 9,000 (Nine thousand)                                                                |
| Proposed Salary                                                                                                                                                                                                                                           | : | BDT 10,000 (Ten thousand)                                                                |
| <ul> <li>Proposed Business</li> <li>Implementation Plan</li> <li>(i) % of present gross profit<br/>margin</li> <li>(ii) Estimated % of proposed<br/>gross profit margin</li> <li>(iii) In future risk mgt. plan<br/>(from fire, disaster etc.)</li> </ul> | : | On an average 10% and Mobile Recharge 100%<br>On an average 10% and Mobile Recharge 100% |

Presented at 379<sup>th</sup> as Yunus Centre and 113<sup>th</sup> In-house Executive Social Business Design Lab (GTT) on October 27, 2016 at Grameen Telecom Trust Premises

Thank you

Pictures

ELANA ROSENSION RAVIS