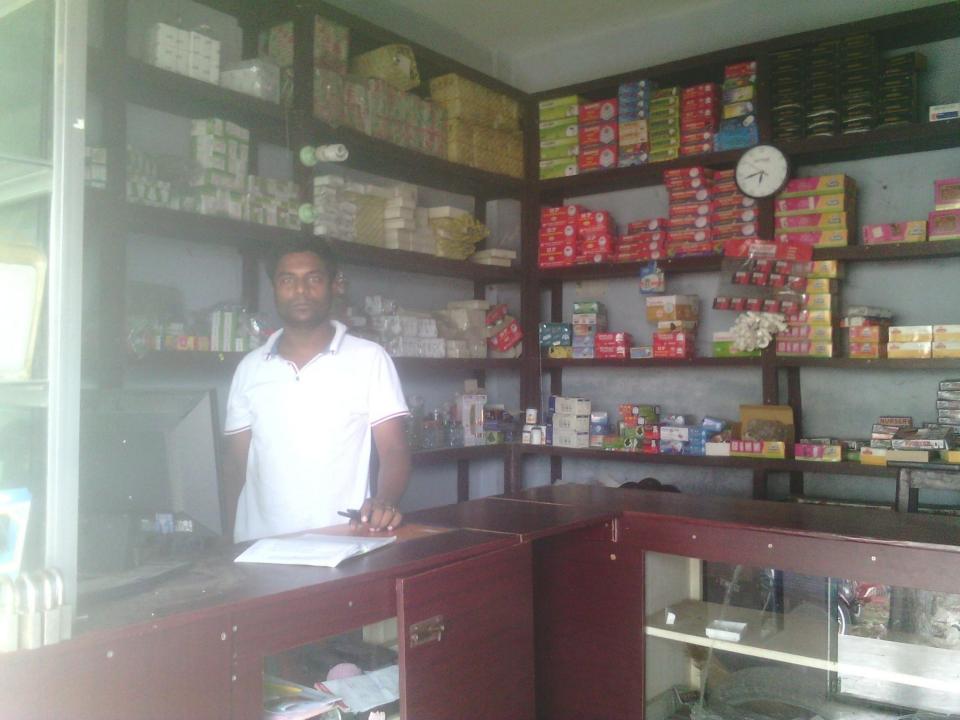

### PROPOSED NOBIN UDYOKTA BUSINESS INFO

| Business Name                                                                                                                                                                            | : | Riya Electronics                                                                      |
|------------------------------------------------------------------------------------------------------------------------------------------------------------------------------------------|---|---------------------------------------------------------------------------------------|
| Address/ Location                                                                                                                                                                        | : | Monkosha bazar, Rowshon market, Shivganj, Chapainawabganj.                            |
| Total Investment in BDT                                                                                                                                                                  | : | Tk. 672,000                                                                           |
| Financing                                                                                                                                                                                | : | Self Tk. 522,000 (from existing business) Required Investment Tk. 150,000 (as equity) |
| Present salary/drawings from business                                                                                                                                                    | : | BDT 6,000 (Six thousand)                                                              |
| Proposed Salary                                                                                                                                                                          | : | BDT 7,000 (Seven thousand)                                                            |
| Proposed Business Implementation Plan  (i) % of present gross profit margin  (ii) Estimated % of proposed gross profit margin  (iii) In future risk mgt. plan (from fire, disaster etc.) | : | On an average 10% On an average 10%                                                   |

### INFO ON EXISTING BUSINESS OPERATIONS

| Dortiouloro                                  | Exis  | Existing Business (BDT) |           |  |  |  |
|----------------------------------------------|-------|-------------------------|-----------|--|--|--|
| Particulars                                  | Daily | Monthly                 | Yearly    |  |  |  |
| Income from Product                          | 7,500 | 210,000                 | 2,520,000 |  |  |  |
| Total Sales of product (A)                   | 7,500 | 210,000                 | 2,520,000 |  |  |  |
| Less: Cost of Product purchased              | 6,750 | 189,000                 | 2,268,000 |  |  |  |
| Gross Profit (C) [C=(A-B)]                   | 750   | 21,000                  | 252,000   |  |  |  |
| Less: Operating Cost:                        |       | ,                       | •         |  |  |  |
| Electricity bill                             |       | 450                     | 5,400     |  |  |  |
| Night Guard bill                             |       | 90                      | 1,080     |  |  |  |
| Shop rent                                    |       | 1,900                   | 22,800    |  |  |  |
| Mobile bill                                  |       | 800                     | 9,600     |  |  |  |
| Conveyance bill                              |       | 2,000                   | 24,000    |  |  |  |
| Provision of bad debt                        |       | 10                      | 120       |  |  |  |
| Present Salary (Family & Self)               |       | 6,000                   | 72,000    |  |  |  |
| Other Cost (Stationary & Entertainment etc.) |       | 1,000                   | 12,000    |  |  |  |
| Non Cash Item:                               |       | ,                       | ,         |  |  |  |
| Depreciation Expenses                        |       | 511                     | 6,135     |  |  |  |
| Total Operating Cost (D)                     |       | 12,761                  | 153,135   |  |  |  |
| Net Profit (C-D):                            |       | 8,239                   | 98,865    |  |  |  |

### PRESENT & PROPOSED INVESTMENT BREAKDOWN

| Partic                                                        | Existing<br>Business                                                                                | Proposed | Total   |         |  |
|---------------------------------------------------------------|-----------------------------------------------------------------------------------------------------|----------|---------|---------|--|
| Existing                                                      | Proposed                                                                                            | (BDT)    | (BDT)   | (BDT)   |  |
| item and mobile accessories                                   | Investment in Products<br>(different types of BRB<br>cable, BRB Motor and<br>electronics item etc.) | 413,722  | 150,000 | 563,722 |  |
| Investment in Machineries (f television, I.P.S, battery etc.) | 17,200                                                                                              | -        | 17,200  |         |  |
| Cash in hand                                                  | 5,378                                                                                               | -        | 5,378   |         |  |
| Debtors (Since September, 2016 to at present)                 |                                                                                                     | 12,000   | -       | 12,000  |  |
| Advance for Shop                                              |                                                                                                     | 50,000   | -       | 50,000  |  |
| Decoration (fixture and fitting                               | gs)                                                                                                 | 23,700   |         | 23,700  |  |
| Total C                                                       | apital                                                                                              | 522,000  | 150,000 | 672,000 |  |