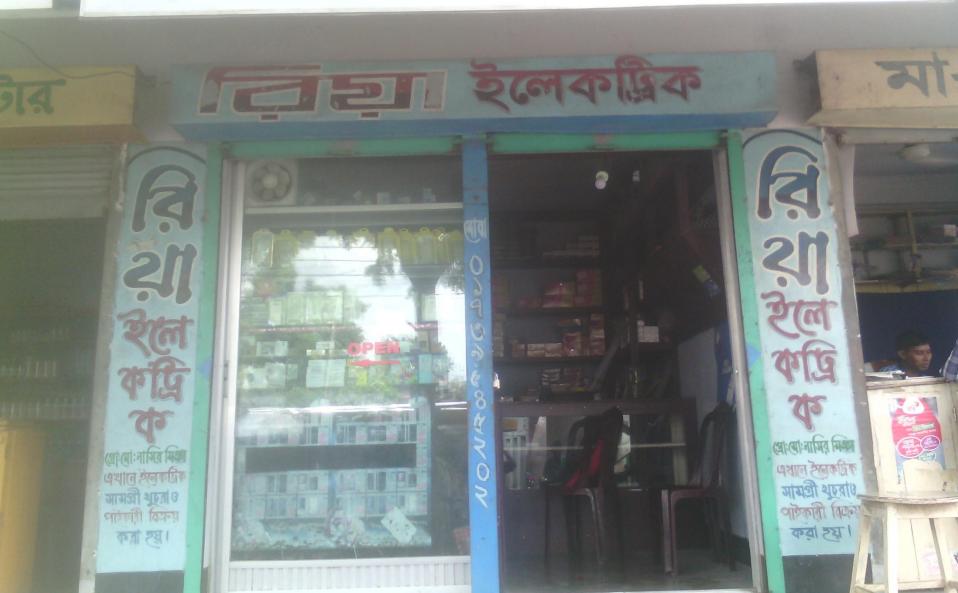

### PROPOSED NOBIN UDYOKTA BUSINESS INFO

| Business Name                                                                                                                                                                            | : | Riya Electronics                                                                      |
|------------------------------------------------------------------------------------------------------------------------------------------------------------------------------------------|---|---------------------------------------------------------------------------------------|
| Address/ Location                                                                                                                                                                        | : | Monkosha bazar, Rowshon market, Shivganj, Chapainawabganj.                            |
| Total Investment in BDT                                                                                                                                                                  | : | Tk. 672,000                                                                           |
| Financing                                                                                                                                                                                | : | Self Tk. 522,000 (from existing business) Required Investment Tk. 150,000 (as equity) |
| Present salary/drawings from business                                                                                                                                                    | : | BDT 6,000 (Six thousand)                                                              |
| Proposed Salary                                                                                                                                                                          | : | BDT 7,000 (Seven thousand)                                                            |
| Proposed Business Implementation Plan  (i) % of present gross profit margin  (ii) Estimated % of proposed gross profit margin  (iii) In future risk mgt. plan (from fire, disaster etc.) | : | On an average 10% On an average 10%                                                   |

# Pictures

রিয়া

ইলেকট্রিক

রৌশন মর্কেট মোনাকসা মোড, চাপাইনবাবগঙ্গ, আলাঃ তর্ভ

2880290