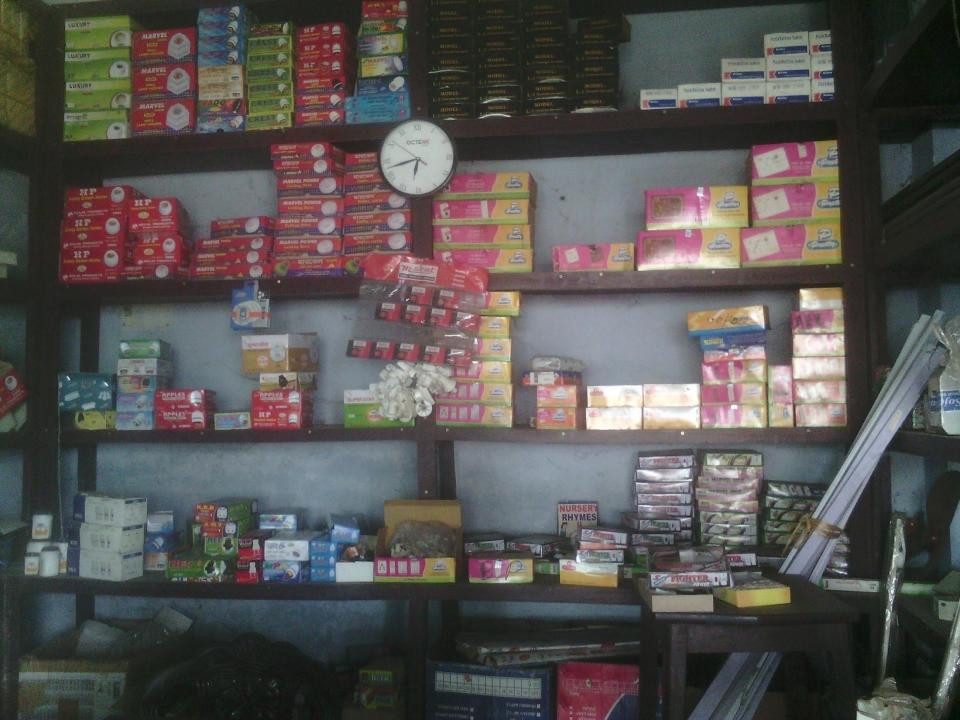

### PROPOSED NOBIN UDYOKTA BUSINESS INFO

| Business Name                                                                                                                                                                            | : | Riya Electronics                                                                      |
|------------------------------------------------------------------------------------------------------------------------------------------------------------------------------------------|---|---------------------------------------------------------------------------------------|
| Address/ Location                                                                                                                                                                        | : | Monkosha bazar, Rowshon market, Shivganj, Chapainawabganj.                            |
| Total Investment in BDT                                                                                                                                                                  | : | Tk. 672,000                                                                           |
| Financing                                                                                                                                                                                | : | Self Tk. 522,000 (from existing business) Required Investment Tk. 150,000 (as equity) |
| Present salary/drawings from business                                                                                                                                                    | : | BDT 6,000 (Six thousand)                                                              |
| Proposed Salary                                                                                                                                                                          | : | BDT 7,000 (Seven thousand)                                                            |
| Proposed Business Implementation Plan  (i) % of present gross profit margin  (ii) Estimated % of proposed gross profit margin  (iii) In future risk mgt. plan (from fire, disaster etc.) | : | On an average 10% On an average 10%                                                   |

### INFO ON EXISTING BUSINESS OPERATIONS

| Dortiouloro                                  | Exis  | Existing Business (BDT) |           |  |  |  |
|----------------------------------------------|-------|-------------------------|-----------|--|--|--|
| Particulars                                  | Daily | Monthly                 | Yearly    |  |  |  |
| Income from Product                          | 7,500 | 210,000                 | 2,520,000 |  |  |  |
| Total Sales of product (A)                   | 7,500 | 210,000                 | 2,520,000 |  |  |  |
| Less: Cost of Product purchased              | 6,750 | 189,000                 | 2,268,000 |  |  |  |
| Gross Profit (C) [C=(A-B)]                   | 750   | 21,000                  | 252,000   |  |  |  |
| Less: Operating Cost:                        |       | ,                       | •         |  |  |  |
| Electricity bill                             |       | 450                     | 5,400     |  |  |  |
| Night Guard bill                             |       | 90                      | 1,080     |  |  |  |
| Shop rent                                    |       | 1,900                   | 22,800    |  |  |  |
| Mobile bill                                  |       | 800                     | 9,600     |  |  |  |
| Conveyance bill                              |       | 2,000                   | 24,000    |  |  |  |
| Provision of bad debt                        |       | 10                      | 120       |  |  |  |
| Present Salary (Family & Self)               |       | 6,000                   | 72,000    |  |  |  |
| Other Cost (Stationary & Entertainment etc.) |       | 1,000                   | 12,000    |  |  |  |
| Non Cash Item:                               |       | ,                       | ,         |  |  |  |
| Depreciation Expenses                        |       | 511                     | 6,135     |  |  |  |
| Total Operating Cost (D)                     |       | 12,761                  | 153,135   |  |  |  |
| Net Profit (C-D):                            |       | 8,239                   | 98,865    |  |  |  |

### PRESENT & PROPOSED INVESTMENT BREAKDOWN

| Partic                                                        | Existing<br>Business                                                                                | Proposed | Total   |         |  |
|---------------------------------------------------------------|-----------------------------------------------------------------------------------------------------|----------|---------|---------|--|
| Existing                                                      | Proposed                                                                                            | (BDT)    | (BDT)   | (BDT)   |  |
| item and mobile accessories                                   | Investment in Products<br>(different types of BRB<br>cable, BRB Motor and<br>electronics item etc.) | 413,722  | 150,000 | 563,722 |  |
| Investment in Machineries (f television, I.P.S, battery etc.) | 17,200                                                                                              | -        | 17,200  |         |  |
| Cash in hand                                                  | 5,378                                                                                               | -        | 5,378   |         |  |
| Debtors (Since September, 2016 to at present)                 |                                                                                                     | 12,000   | -       | 12,000  |  |
| Advance for Shop                                              |                                                                                                     | 50,000   | -       | 50,000  |  |
| Decoration (fixture and fitting                               | gs)                                                                                                 | 23,700   |         | 23,700  |  |
| Total C                                                       | apital                                                                                              | 522,000  | 150,000 | 672,000 |  |