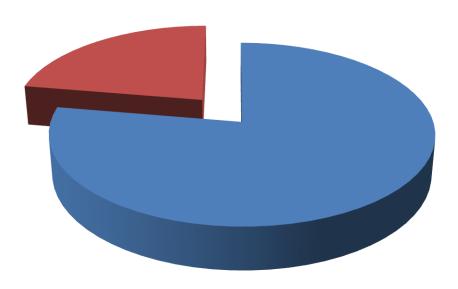

### SOURCE OF FINANCE

GTT's
Investment 22%

- Entrepreneur's Contribution BDT 522,000
- GTT's Investment BDT 150,000
- Total Capital BDT 672,000

Entrepreneur's Contribution 78%