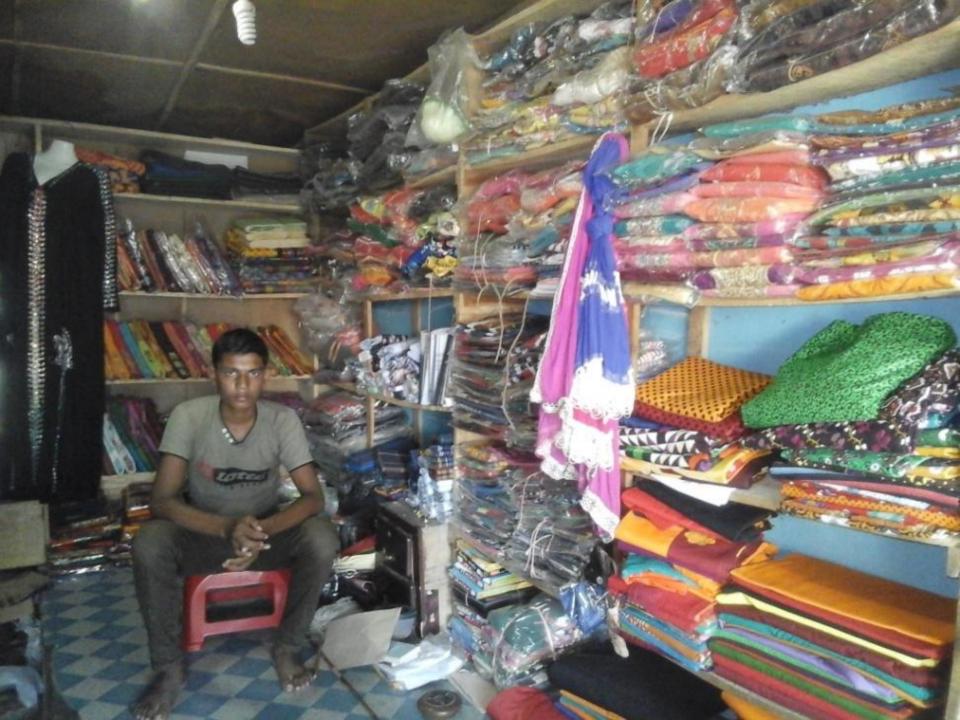

## **PROPOSED NOBIN UDYOKTA BUSINESS INFO**

| Business Name                                                | : | Alamin Garments & Bostro Bitan                                                           |
|--------------------------------------------------------------|---|------------------------------------------------------------------------------------------|
| Address/ Location                                            | : | Mini bazar, Boalia, Chapainawabganj.                                                     |
| Total Investment in BDT                                      | : | Tk. 349,000                                                                              |
| Financing                                                    | : | Self Tk. 249,000 (from existing business)<br>Required Investment Tk. 100,000 (as equity) |
| Present salary/drawings from business                        | : | BDT 7,000 (Seven thousand)                                                               |
| Proposed Salary                                              | : | BDT 8,000 (Eight thousand)                                                               |
| Proposed Business<br>Implementation Plan                     |   |                                                                                          |
| (i) % of present gross profit margin                         | : | On products 20%.                                                                         |
| (ii) Estimated % of proposed gross profit margin             | : | On products 20%.                                                                         |
| (iii) In future risk mgt. plan<br>(from fire, disaster etc.) |   |                                                                                          |