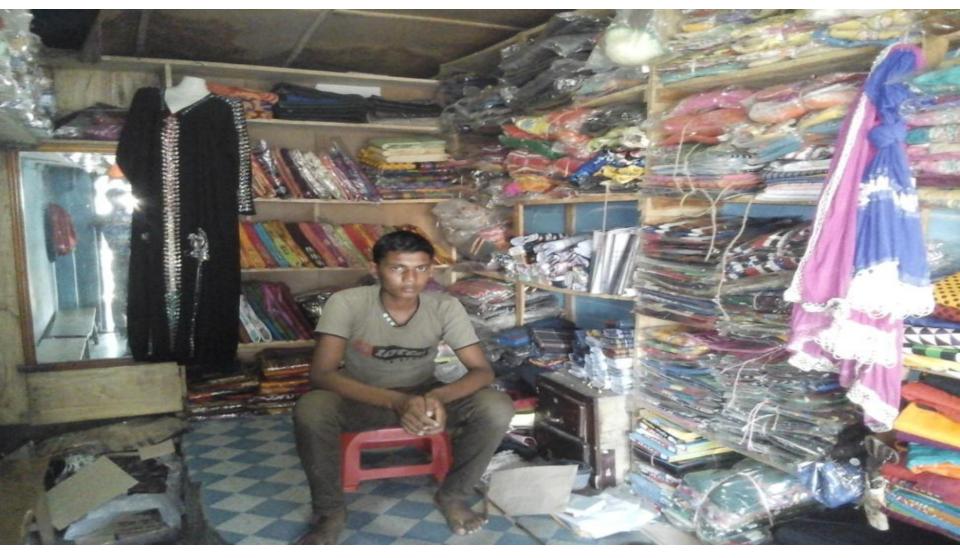

## **PROPOSED NOBIN UDYOKTA BUSINESS INFO**

| Business Name                                                | : | Alamin Garments & Bostro Bitan                                                           |
|--------------------------------------------------------------|---|------------------------------------------------------------------------------------------|
| Address/ Location                                            | : | Mini bazar, Boalia, Chapainawabganj.                                                     |
| Total Investment in BDT                                      | : | Tk. 349,000                                                                              |
| Financing                                                    | : | Self Tk. 249,000 (from existing business)<br>Required Investment Tk. 100,000 (as equity) |
| Present salary/drawings from business                        | : | BDT 7,000 (Seven thousand)                                                               |
| Proposed Salary                                              | : | BDT 8,000 (Eight thousand)                                                               |
| Proposed Business<br>Implementation Plan                     |   |                                                                                          |
| (i) % of present gross profit margin                         | : | On products 20%.                                                                         |
| (ii) Estimated % of proposed gross profit margin             | : | On products 20%.                                                                         |
| (iii) In future risk mgt. plan<br>(from fire, disaster etc.) |   |                                                                                          |