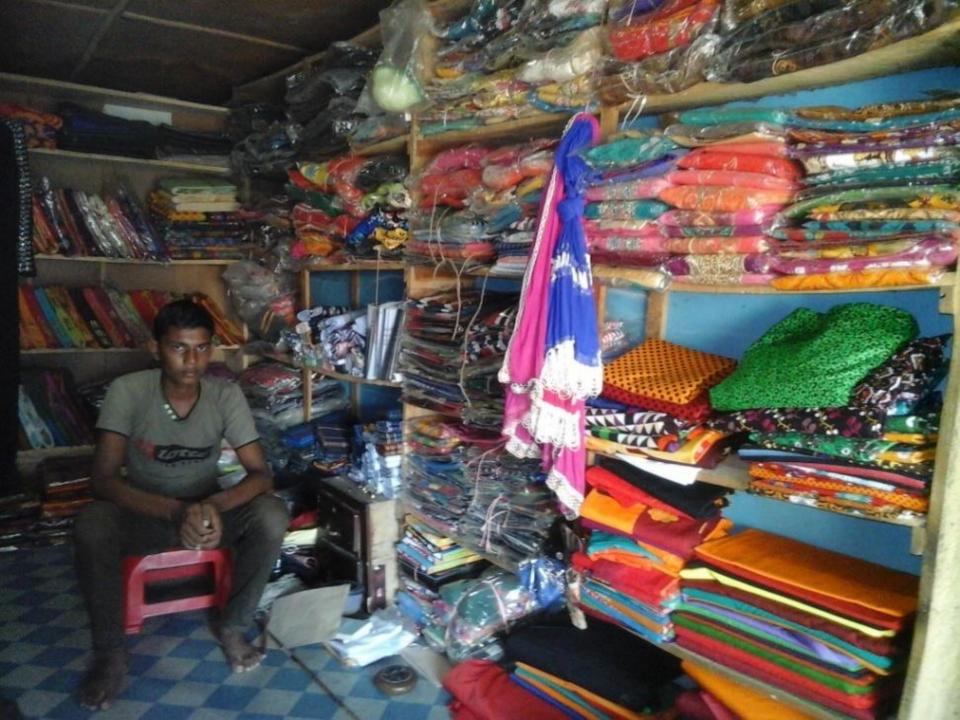

## **PROPOSED NOBIN UDYOKTA BUSINESS INFO**

| Business Name                                                | : | Alamin Garments & Bostro Bitan                                                           |
|--------------------------------------------------------------|---|------------------------------------------------------------------------------------------|
| Address/ Location                                            | : | Mini bazar, Boalia, Chapainawabganj.                                                     |
| Total Investment in BDT                                      | : | Tk. 349,000                                                                              |
| Financing                                                    | : | Self Tk. 249,000 (from existing business)<br>Required Investment Tk. 100,000 (as equity) |
| Present salary/drawings from business                        | : | BDT 7,000 (Seven thousand)                                                               |
| Proposed Salary                                              | : | BDT 8,000 (Eight thousand)                                                               |
| Proposed Business<br>Implementation Plan                     |   |                                                                                          |
| (i) % of present gross profit margin                         | : | On products 20%.                                                                         |
| (ii) Estimated % of proposed gross profit margin             | : | On products 20%.                                                                         |
| (iii) In future risk mgt. plan<br>(from fire, disaster etc.) |   |                                                                                          |