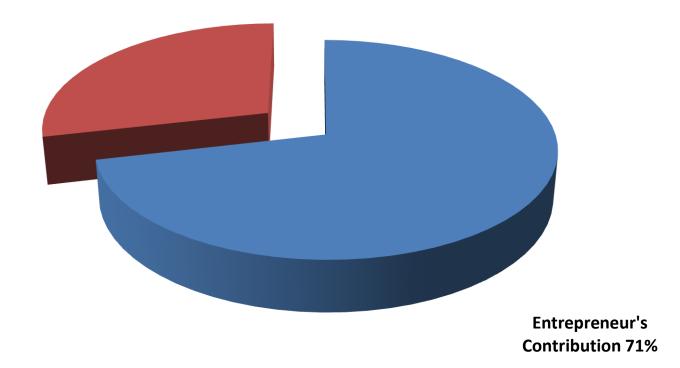

- Entrepreneur's Contribution BDT 249,000
- GTT's Investment BDT 100,000
- Total Capital BDT 349,000

GTT's Investment 29%

|                                              | Y     | Year 1 (BDT) |           |       | Year 2 (BDT) |           |       | Year 3(for three month) (BDT) |         |  |
|----------------------------------------------|-------|--------------|-----------|-------|--------------|-----------|-------|-------------------------------|---------|--|
| Particulars                                  | Daily | Monthly      | Yearly    | Daily | Monthly      | Yearly    | Daily | Monthly                       | Yearly  |  |
| Est. Sales income from Products (A)          | 4,500 | 125,996      | 1,511,946 | 5,040 | 141,115      | 1,693,380 | 5,493 | 153,815                       | 461,446 |  |
| Less: Cost of Sales / Products (B)           | 3,600 | 100,796      | 1,209,557 | 4,032 | 112,892      | 1,354,704 | 4,395 | 123,052                       | 369,157 |  |
| Gross Profit (C) [C=(A-B)]                   | 900   | 25,199       | 302,389   | 1,008 | 28,223       | 338,676   | 1,099 | 30,763                        | 92,289  |  |
| Less: Operating Cost:                        |       |              |           |       |              |           |       |                               |         |  |
| Electricity bill                             |       | 800          | 9,600     |       | 900          | 10,800    |       | 1,000                         | 3,000   |  |
| Shop rent                                    |       | 500          | 6,000     |       | 500          | 6,000     |       | 500                           | 1,500   |  |
| Mobile bill (SMS & Reporting)                |       | 500          | 6,000     |       | 500          | 6,000     |       | 500                           | 1,500   |  |
| Night Guard bill                             |       | 110          | 1,320     |       | 160          | 1,920     |       | 210                           | 630     |  |
| Conveyance                                   |       | 2,500        | 30,000    |       | 3,500        | 42,000    |       | 4,000                         | 12,000  |  |
| Provision of bad debt                        |       | 3            | 34        |       | 3            | 34        |       | 3                             | 8       |  |
| Ownership Transfer Fee                       |       | 833          | 7,500     |       | 833          | 10,000    |       | 833                           | 2,500   |  |
| Proposed Salary-(Family & Self)              |       | 8,000        | 96,000    |       | 9,000        | 108,000   |       | 10,000                        | 30,000  |  |
| Other Cost (stationary & Entertainment etc.) |       | 1,200        | 14,400    |       | 1,500        | 18,000    |       | 1,800                         | 5,400   |  |
| Non Cash Item:                               |       |              |           |       |              |           |       |                               |         |  |
| Depreciation Expenses                        |       | 75           | 900       |       | 75           | 900       |       | 75                            | 225     |  |
| Total Operating Cost (D)                     |       | 14,521       | 171,754   |       | 16,971       | 203,654   |       | 18,921                        | 56,763  |  |
| Net Profit (C-D)                             |       | 10,678       | 130,635   | -     | 11,252       | 135,022   | -     | 11,842                        | 35,526  |  |
| Retained Income                              |       |              | 130,635   |       |              | 265,658   |       |                               | 301,183 |  |