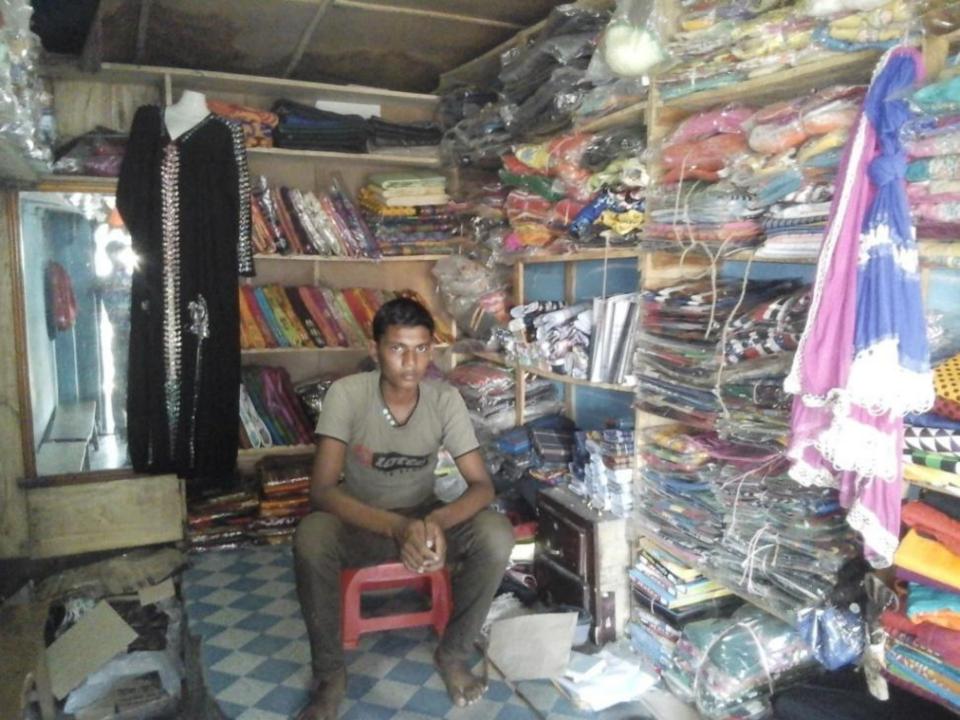

## **PROPOSED NOBIN UDYOKTA BUSINESS INFO**

| Business Name                                                | : | Alamin Garments & Bostro Bitan                                                           |
|--------------------------------------------------------------|---|------------------------------------------------------------------------------------------|
| Address/ Location                                            | : | Mini bazar, Boalia, Chapainawabganj.                                                     |
| Total Investment in BDT                                      | : | Tk. 349,000                                                                              |
| Financing                                                    | : | Self Tk. 249,000 (from existing business)<br>Required Investment Tk. 100,000 (as equity) |
| Present salary/drawings from business                        | : | BDT 7,000 (Seven thousand)                                                               |
| Proposed Salary                                              | : | BDT 8,000 (Eight thousand)                                                               |
| Proposed Business<br>Implementation Plan                     |   |                                                                                          |
| (i) % of present gross profit margin                         | : | On products 20%.                                                                         |
| (ii) Estimated % of proposed gross profit margin             | : | On products 20%.                                                                         |
| (iii) In future risk mgt. plan<br>(from fire, disaster etc.) |   |                                                                                          |