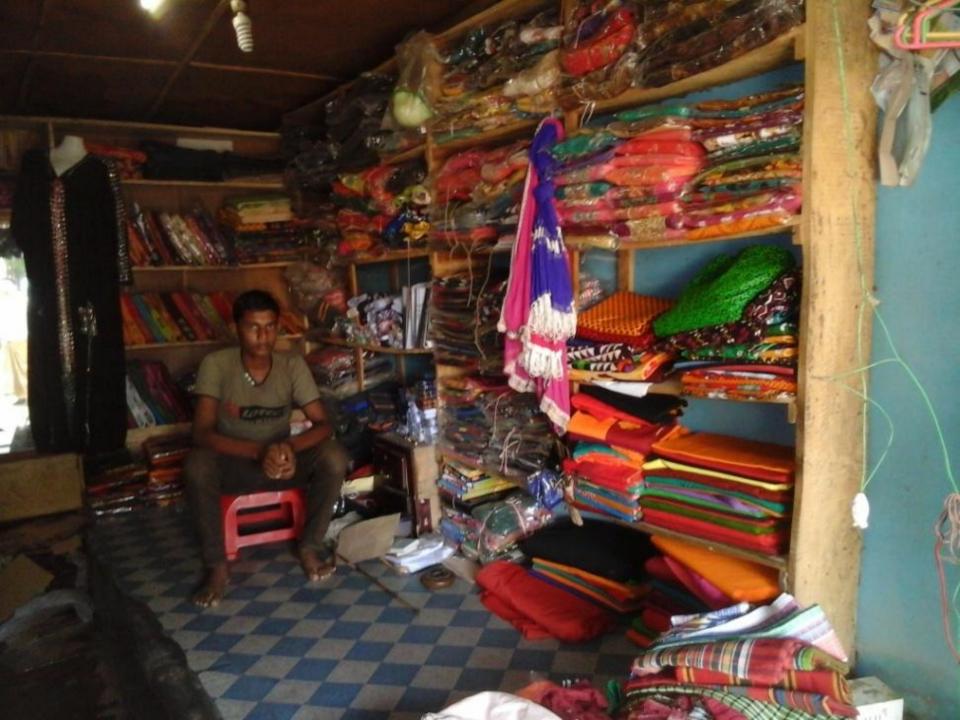

## **PROPOSED NOBIN UDYOKTA BUSINESS INFO**

| Business Name                                                | : | Alamin Garments & Bostro Bitan                                                           |
|--------------------------------------------------------------|---|------------------------------------------------------------------------------------------|
| Address/ Location                                            | : | Mini bazar, Boalia, Chapainawabganj.                                                     |
| Total Investment in BDT                                      | : | Tk. 349,000                                                                              |
| Financing                                                    | : | Self Tk. 249,000 (from existing business)<br>Required Investment Tk. 100,000 (as equity) |
| Present salary/drawings from business                        | : | BDT 7,000 (Seven thousand)                                                               |
| Proposed Salary                                              | : | BDT 8,000 (Eight thousand)                                                               |
| Proposed Business<br>Implementation Plan                     |   |                                                                                          |
| (i) % of present gross profit margin                         | : | On products 20%.                                                                         |
| (ii) Estimated % of proposed gross profit margin             | : | On products 20%.                                                                         |
| (iii) In future risk mgt. plan<br>(from fire, disaster etc.) |   |                                                                                          |

# PRESENT & PROPOSED INVESTMENT BREAKDOWN

| Particulars                                                                                    |                                                                                                      |         | Proposed | Total    |  |
|------------------------------------------------------------------------------------------------|------------------------------------------------------------------------------------------------------|---------|----------|----------|--|
| Existing                                                                                       | Proposed                                                                                             | (BDT)   | (BDT)    | (BDT)    |  |
| Investment in products ( sari, lungi, shirt piece, pant piece, three piece and kids wear etc.) | Investment in products ( sari,<br>lungi, shirt piece, pant piece,<br>three piece and kids wear etc.) | 213,215 | 100,000  | 313,215  |  |
| Investment in Equipment & Tools (bulb an                                                       | 1,500                                                                                                |         | 1,500    |          |  |
| Cash in Hand                                                                                   |                                                                                                      |         |          | 1,410    |  |
| Debtors (Since September, 2016 to at present)                                                  |                                                                                                      |         |          | 3,375    |  |
| Creditors (Since September, 2016 to at present)                                                |                                                                                                      |         |          | (15,000) |  |
| Advance for Shop                                                                               |                                                                                                      |         |          | 40,000   |  |
| Decoration (fixture and fittings)                                                              |                                                                                                      |         |          | 4,500    |  |
| Total Capital                                                                                  |                                                                                                      |         | 100,000  | 349,000  |  |