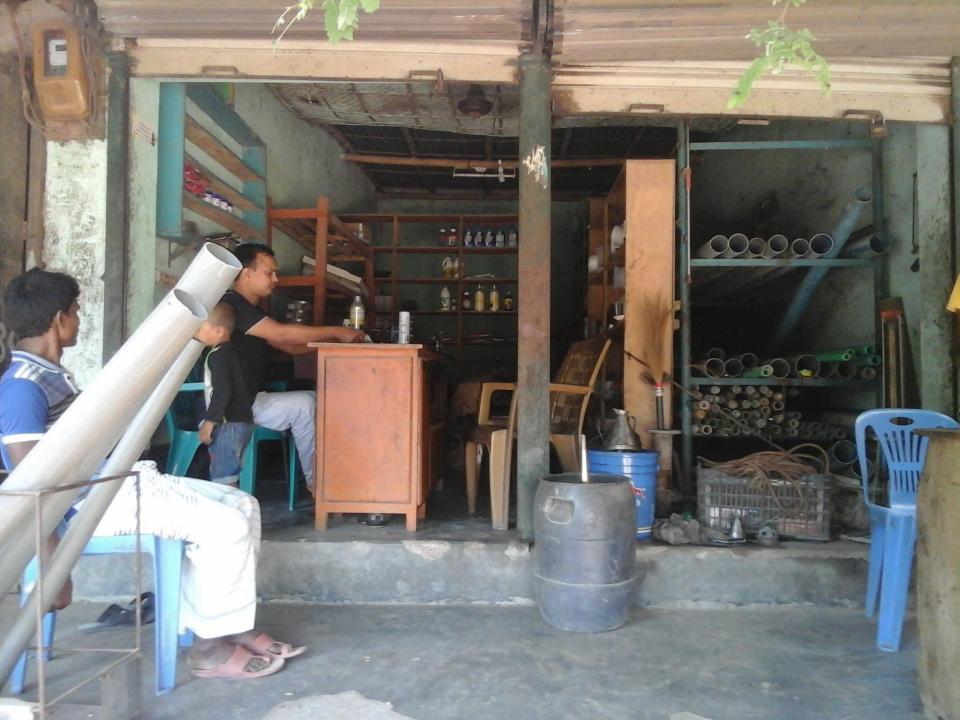

#### PROPOSED NOBIN UDYOKTA BUSINESS INFO

| : | Soiob Machinery Store                                                                 |
|---|---------------------------------------------------------------------------------------|
| : | Shantoshpur Bottola, Gomostapur, Chapainawabganj.                                     |
| : | Tk. 411,000                                                                           |
| : | Self Tk. 311,000 (from existing business) Required Investment Tk. 100,000 (as equity) |
| : | BDT 9,000 (Nine thousand)                                                             |
| : | BDT 10,000 (Ten thousand)                                                             |
|   |                                                                                       |
| : | On products 20%.                                                                      |
| : | On products 20%.                                                                      |
|   |                                                                                       |
|   | :                                                                                     |