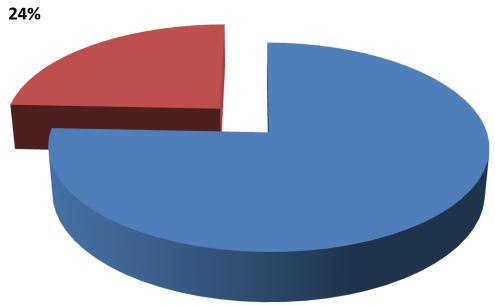

#### SOURCE OF FINANCE

- Entrepreneur's Contribution BDT 311,000
- GTT's Investment BDT 100,000
- Total Capital BDT 411,000

**Entrepreneur's Contribution 76%** 