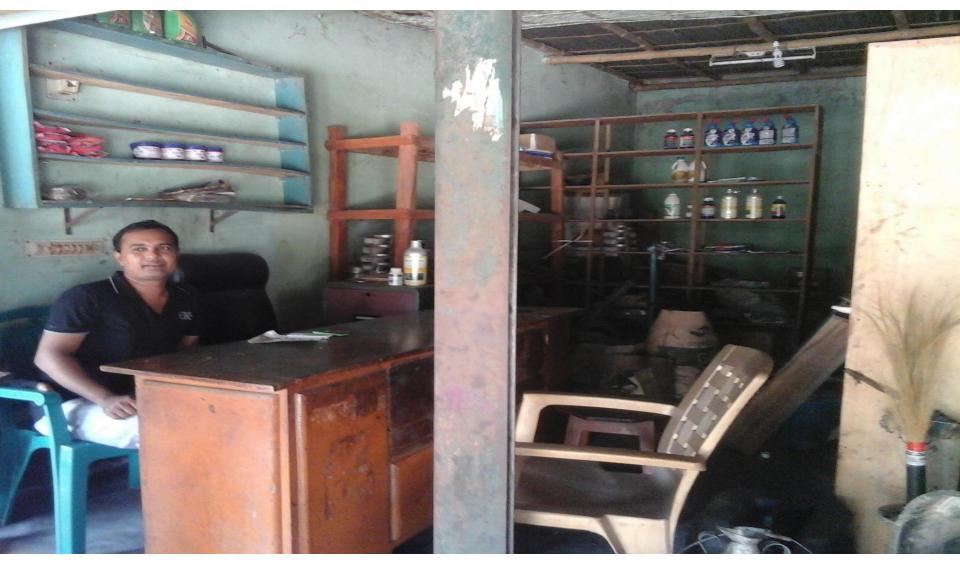

#### PROPOSED NOBIN UDYOKTA BUSINESS INFO

| : | Soiob Machinery Store                                                                 |
|---|---------------------------------------------------------------------------------------|
| : | Shantoshpur Bottola, Gomostapur, Chapainawabganj.                                     |
| : | Tk. 411,000                                                                           |
| : | Self Tk. 311,000 (from existing business) Required Investment Tk. 100,000 (as equity) |
| : | BDT 9,000 (Nine thousand)                                                             |
| : | BDT 10,000 (Ten thousand)                                                             |
|   |                                                                                       |
| : | On products 20%.                                                                      |
| : | On products 20%.                                                                      |
|   |                                                                                       |
|   | :                                                                                     |