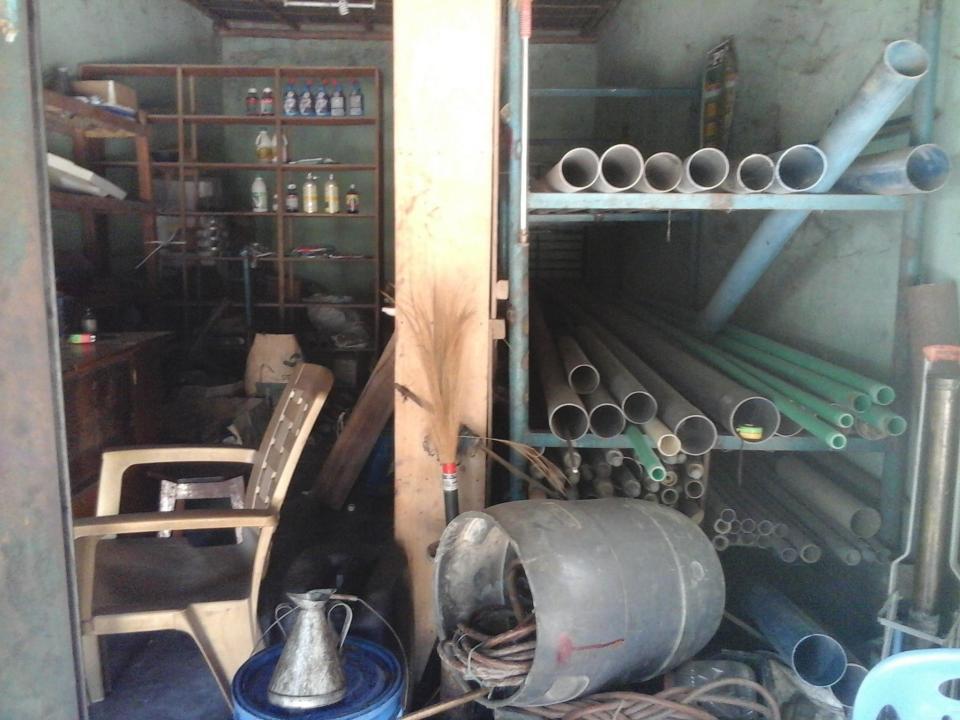

#### PROPOSED NOBIN UDYOKTA BUSINESS INFO

| : | Soiob Machinery Store                                                                 |
|---|---------------------------------------------------------------------------------------|
| : | Shantoshpur Bottola, Gomostapur, Chapainawabganj.                                     |
| : | Tk. 411,000                                                                           |
| : | Self Tk. 311,000 (from existing business) Required Investment Tk. 100,000 (as equity) |
| : | BDT 9,000 (Nine thousand)                                                             |
| : | BDT 10,000 (Ten thousand)                                                             |
|   |                                                                                       |
| : | On products 20%.                                                                      |
| : | On products 20%.                                                                      |
|   |                                                                                       |
|   | :                                                                                     |

#### PRESENT & PROPOSED INVESTMENT BREAKDOWN

| Particulars                                                         |                                                                     |         | Proposed | Total   |
|---------------------------------------------------------------------|---------------------------------------------------------------------|---------|----------|---------|
| Existing                                                            | Proposed                                                            | (BDT)   | (BDT)    | (BDT)   |
|                                                                     | Investment in products ( plastic products and irrigation pump etc.) | 235,090 | 100,000  | 335,090 |
| Investment in Equipment & Tools (weight machine, bulb and fan etc.) |                                                                     |         |          | 34,450  |
| Cash in Hand                                                        |                                                                     |         |          | 5,960   |
| Debtors (Since September, 2016 to at present)                       |                                                                     |         |          | 21,000  |
| Decoration (fixture and fittings)                                   |                                                                     |         |          | 14,500  |
| Total Capit                                                         | al                                                                  | 311,000 | 100,000  | 411,000 |