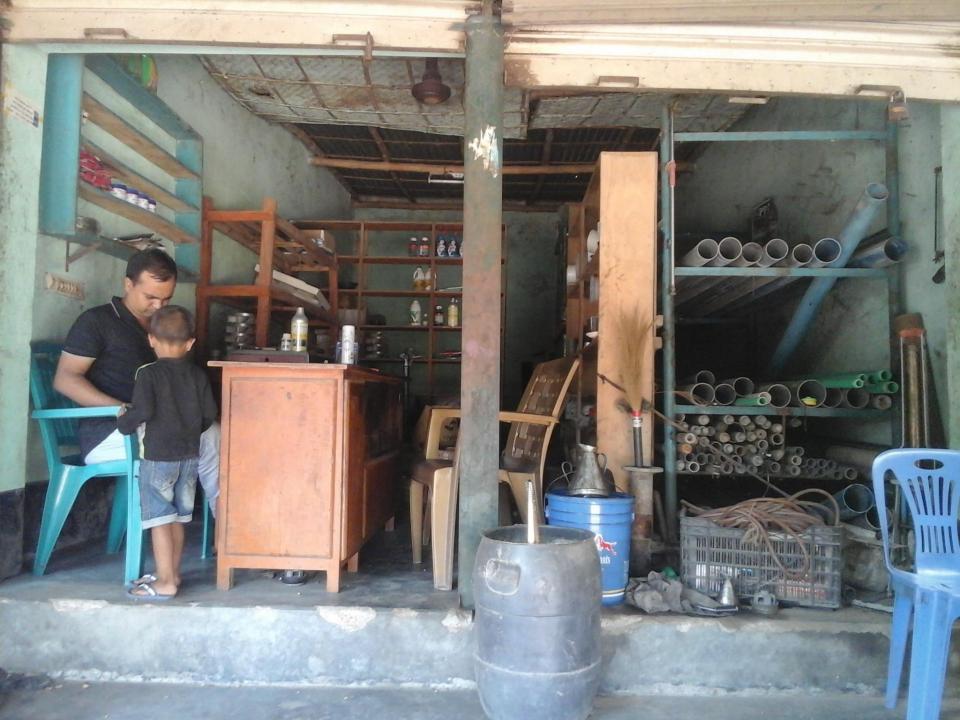

#### PROPOSED NOBIN UDYOKTA BUSINESS INFO

| : | Soiob Machinery Store                                                                 |
|---|---------------------------------------------------------------------------------------|
| : | Shantoshpur Bottola, Gomostapur, Chapainawabganj.                                     |
| : | Tk. 411,000                                                                           |
| : | Self Tk. 311,000 (from existing business) Required Investment Tk. 100,000 (as equity) |
| : | BDT 9,000 (Nine thousand)                                                             |
| : | BDT 10,000 (Ten thousand)                                                             |
|   |                                                                                       |
| : | On products 20%.                                                                      |
| : | On products 20%.                                                                      |
|   |                                                                                       |
|   | :                                                                                     |

#### PRESENT & PROPOSED INVESTMENT BREAKDOWN

| Particulars                                                         |                                                                     |         | Proposed | Total   |
|---------------------------------------------------------------------|---------------------------------------------------------------------|---------|----------|---------|
| Existing                                                            | Proposed                                                            | (BDT)   | (BDT)    | (BDT)   |
|                                                                     | Investment in products ( plastic products and irrigation pump etc.) | 235,090 | 100,000  | 335,090 |
| Investment in Equipment & Tools (weight machine, bulb and fan etc.) |                                                                     |         |          | 34,450  |
| Cash in Hand                                                        |                                                                     |         |          | 5,960   |
| Debtors (Since September, 2016 to at present)                       |                                                                     |         |          | 21,000  |
| Decoration (fixture and fittings)                                   |                                                                     |         |          | 14,500  |
| Total Capit                                                         | al                                                                  | 311,000 | 100,000  | 411,000 |