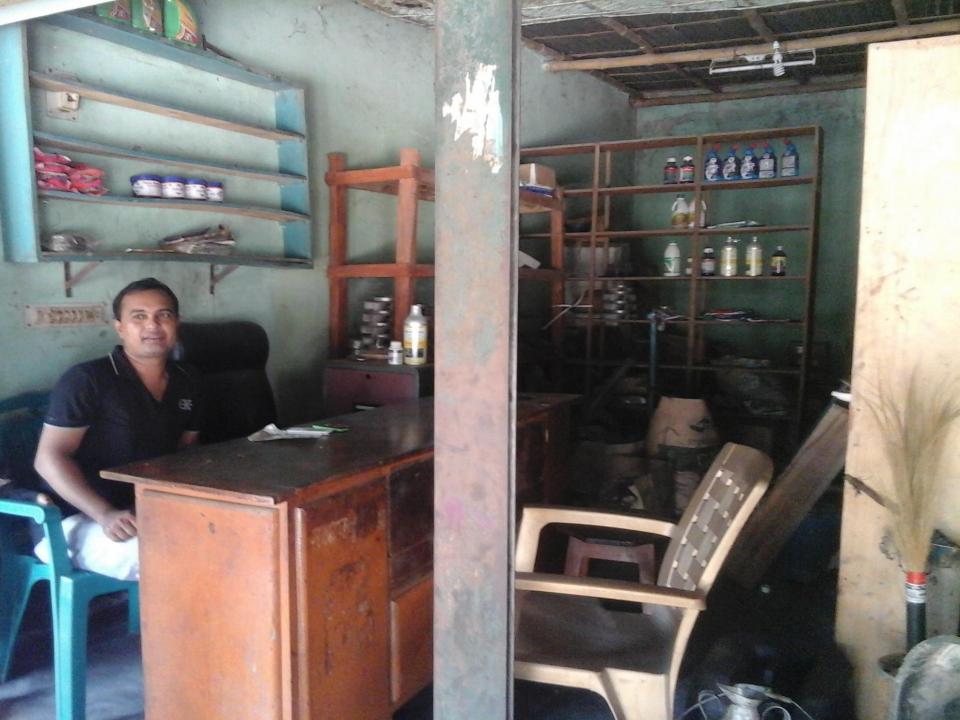

#### PROPOSED NOBIN UDYOKTA BUSINESS INFO

| : | Soiob Machinery Store                                                                 |
|---|---------------------------------------------------------------------------------------|
| : | Shantoshpur Bottola, Gomostapur, Chapainawabganj.                                     |
| : | Tk. 411,000                                                                           |
| : | Self Tk. 311,000 (from existing business) Required Investment Tk. 100,000 (as equity) |
| : | BDT 9,000 (Nine thousand)                                                             |
| : | BDT 10,000 (Ten thousand)                                                             |
|   |                                                                                       |
| : | On products 20%.                                                                      |
| : | On products 20%.                                                                      |
|   |                                                                                       |
|   | :                                                                                     |