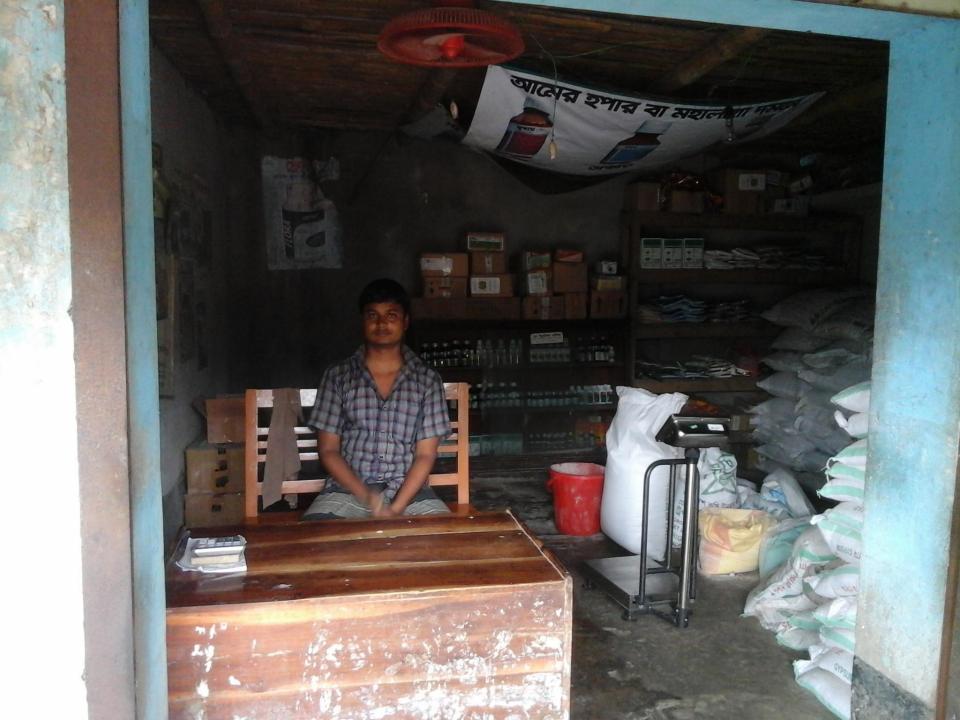

### PROPOSED NOBIN UDYOKTA BUSINESS INFO

| Business Name                                                | : | Bhai Bhai Traders                                                                     |
|--------------------------------------------------------------|---|---------------------------------------------------------------------------------------|
| Address/ Location                                            | : | Mini bazar, Boalia, Chapainawabganj.                                                  |
| Total Investment in BDT                                      | : | Tk. 506,000                                                                           |
| Financing                                                    | : | Self Tk. 356,000 (from existing business) Required Investment Tk. 150,000 (as equity) |
| Present salary/drawings from business                        | : | BDT 7,000 (Seven thousand)                                                            |
| Proposed Salary                                              | : | BDT 9,000 (Nine thousand)                                                             |
| Proposed Business<br>Implementation Plan                     |   |                                                                                       |
| (i) % of present gross profit margin                         | : | On products 10%.                                                                      |
| (ii) Estimated % of proposed gross profit margin             | : | On products 10%.                                                                      |
| (iii) In future risk mgt. plan<br>(from fire, disaster etc.) |   |                                                                                       |

# Pictures

তারিখ ২ ১ - ০ ১ - ১ ১

হুন্টান্টাট্ট হ হুন্টান্টাট্ট হ তেয়ারম্যানের স্বাক্ষর জিয়াজর রহমান (আক্রা)