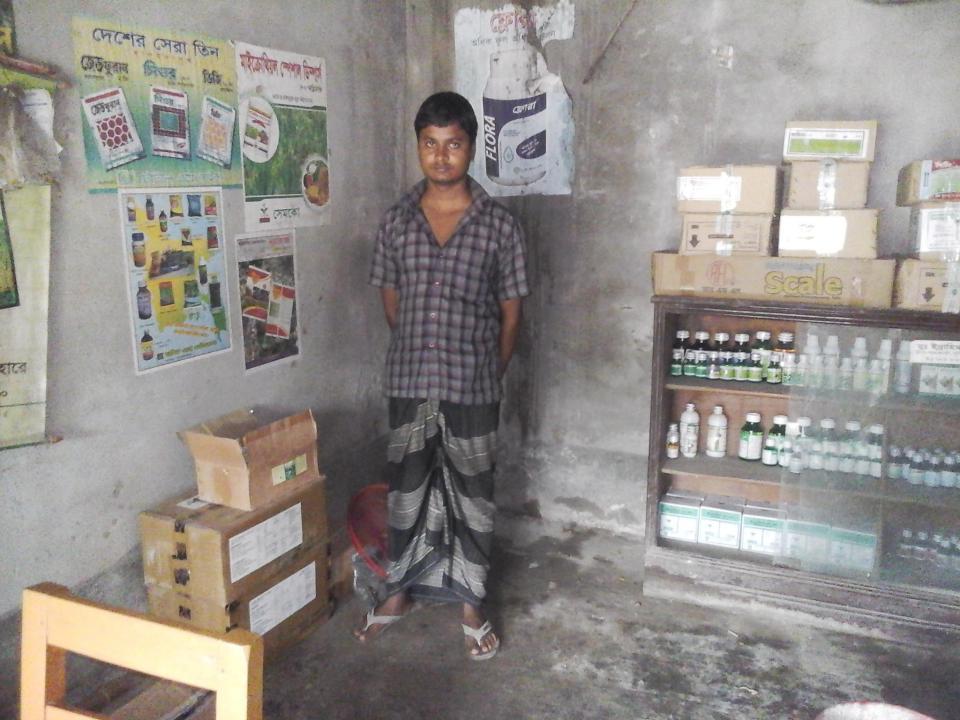

### PROPOSED NOBIN UDYOKTA BUSINESS INFO

| Business Name                                                | : | Bhai Bhai Traders                                                                     |
|--------------------------------------------------------------|---|---------------------------------------------------------------------------------------|
| Address/ Location                                            | : | Mini bazar, Boalia, Chapainawabganj.                                                  |
| Total Investment in BDT                                      | : | Tk. 506,000                                                                           |
| Financing                                                    | : | Self Tk. 356,000 (from existing business) Required Investment Tk. 150,000 (as equity) |
| Present salary/drawings from business                        | : | BDT 7,000 (Seven thousand)                                                            |
| Proposed Salary                                              | : | BDT 9,000 (Nine thousand)                                                             |
| Proposed Business<br>Implementation Plan                     |   |                                                                                       |
| (i) % of present gross profit margin                         | : | On products 10%.                                                                      |
| (ii) Estimated % of proposed gross profit margin             | : | On products 10%.                                                                      |
| (iii) In future risk mgt. plan<br>(from fire, disaster etc.) |   |                                                                                       |

### PRESENT & PROPOSED INVESTMENT BREAKDOWN

| Part                                                                        | Existing<br>Business                                                        | Proposed | Total    |         |  |
|-----------------------------------------------------------------------------|-----------------------------------------------------------------------------|----------|----------|---------|--|
| Existing                                                                    | Proposed                                                                    | (BDT)    | (BDT)    | (BDT)   |  |
| Investment in products ( different types of fertilizer and pesticides etc.) | Investment in products ( different types of fertilizer and pesticides etc.) | 293,000  | 150,000  | 443,000 |  |
| Investment in Equipment & Tools (                                           | 5,300                                                                       |          | 5,300    |         |  |
| Cash in Hand                                                                |                                                                             |          |          | 7,700   |  |
| Debtors (Since September, 2016 to at present)                               |                                                                             |          |          | 7,200   |  |
| Creditors (Since September, 2016                                            | (12,200)                                                                    |          | (12,200) |         |  |
| Advance for Shop                                                            | 50,000                                                                      |          | 50,000   |         |  |
| Decoration (fixture and fittings)                                           |                                                                             | 5,000    |          | 5,000   |  |
| Total                                                                       | 356,000                                                                     | 150,000  | 506,000  |         |  |