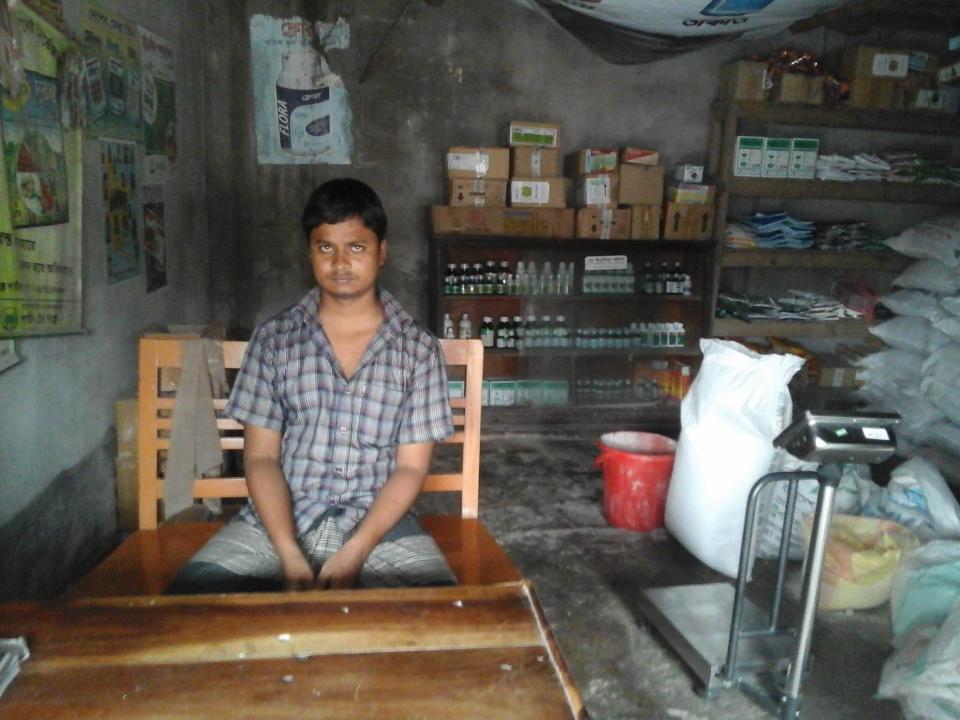

### PROPOSED NOBIN UDYOKTA BUSINESS INFO

| Business Name                                                | : | Bhai Bhai Traders                                                                     |
|--------------------------------------------------------------|---|---------------------------------------------------------------------------------------|
| Address/ Location                                            | : | Mini bazar, Boalia, Chapainawabganj.                                                  |
| Total Investment in BDT                                      | : | Tk. 506,000                                                                           |
| Financing                                                    | : | Self Tk. 356,000 (from existing business) Required Investment Tk. 150,000 (as equity) |
| Present salary/drawings from business                        | : | BDT 7,000 (Seven thousand)                                                            |
| Proposed Salary                                              | : | BDT 9,000 (Nine thousand)                                                             |
| Proposed Business<br>Implementation Plan                     |   |                                                                                       |
| (i) % of present gross profit margin                         | : | On products 10%.                                                                      |
| (ii) Estimated % of proposed gross profit margin             | : | On products 10%.                                                                      |
| (iii) In future risk mgt. plan<br>(from fire, disaster etc.) |   |                                                                                       |

# Pictures

তারিখ ২ ১ - ০ ১ - ১ ১

হুন্টান্টাট্ট হ হুন্টান্টাট্ট হ তেয়ারম্যানের স্বাক্ষর জিয়াজর রহমান (আক্রা)