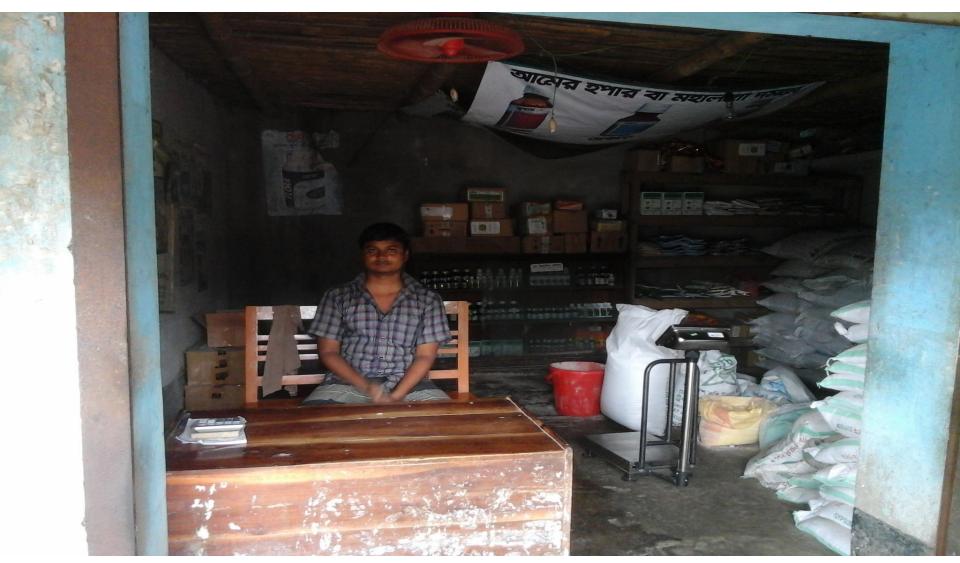

### PROPOSED NOBIN UDYOKTA BUSINESS INFO

| Business Name                                                | : | Bhai Bhai Traders                                                                     |
|--------------------------------------------------------------|---|---------------------------------------------------------------------------------------|
| Address/ Location                                            | : | Mini bazar, Boalia, Chapainawabganj.                                                  |
| Total Investment in BDT                                      | : | Tk. 506,000                                                                           |
| Financing                                                    | : | Self Tk. 356,000 (from existing business) Required Investment Tk. 150,000 (as equity) |
| Present salary/drawings from business                        | : | BDT 7,000 (Seven thousand)                                                            |
| Proposed Salary                                              | : | BDT 9,000 (Nine thousand)                                                             |
| Proposed Business<br>Implementation Plan                     |   |                                                                                       |
| (i) % of present gross profit margin                         | : | On products 10%.                                                                      |
| (ii) Estimated % of proposed gross profit margin             | : | On products 10%.                                                                      |
| (iii) In future risk mgt. plan<br>(from fire, disaster etc.) |   |                                                                                       |

# Pictures

তারিখ ২ ১ - ০ ১ - ১ ১

হুন্টান্টাট্ট হ হুন্টান্টাট্ট হ তেয়ারম্যানের স্বাক্ষর জিয়াজর রহমান (আক্রা)