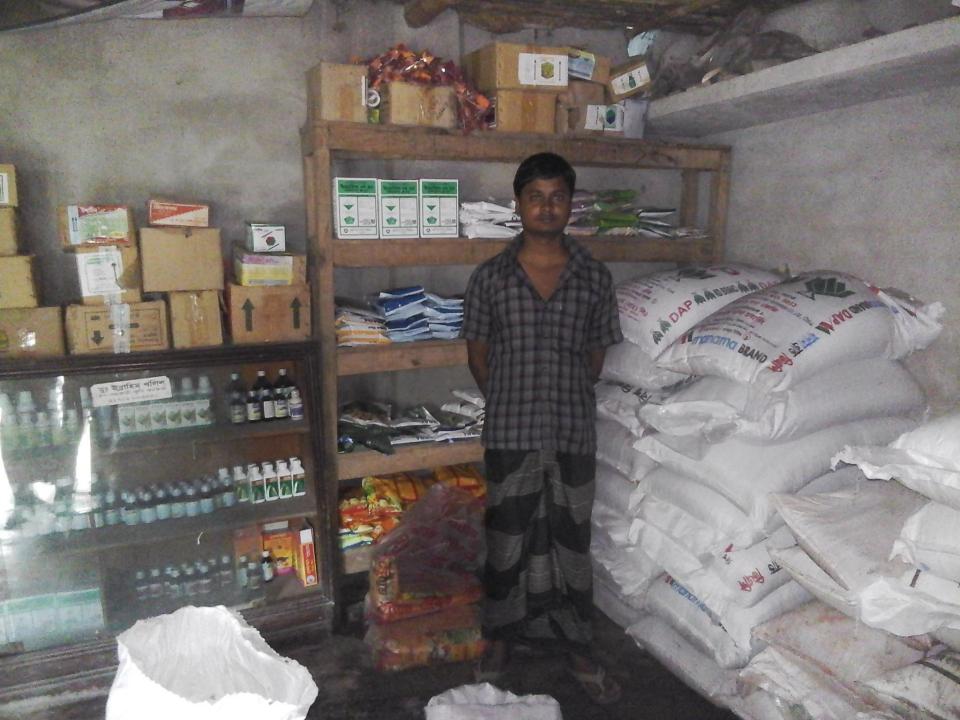

### PROPOSED NOBIN UDYOKTA BUSINESS INFO

| Business Name                                                | : | Bhai Bhai Traders                                                                     |
|--------------------------------------------------------------|---|---------------------------------------------------------------------------------------|
| Address/ Location                                            | : | Mini bazar, Boalia, Chapainawabganj.                                                  |
| Total Investment in BDT                                      | : | Tk. 506,000                                                                           |
| Financing                                                    | : | Self Tk. 356,000 (from existing business) Required Investment Tk. 150,000 (as equity) |
| Present salary/drawings from business                        | : | BDT 7,000 (Seven thousand)                                                            |
| Proposed Salary                                              | : | BDT 9,000 (Nine thousand)                                                             |
| Proposed Business<br>Implementation Plan                     |   |                                                                                       |
| (i) % of present gross profit margin                         | : | On products 10%.                                                                      |
| (ii) Estimated % of proposed gross profit margin             | : | On products 10%.                                                                      |
| (iii) In future risk mgt. plan<br>(from fire, disaster etc.) |   |                                                                                       |

### PRESENT & PROPOSED INVESTMENT BREAKDOWN

| Part                                                                        | Existing<br>Business                                                        | Proposed | Total    |         |  |
|-----------------------------------------------------------------------------|-----------------------------------------------------------------------------|----------|----------|---------|--|
| Existing                                                                    | Proposed                                                                    | (BDT)    | (BDT)    | (BDT)   |  |
| Investment in products ( different types of fertilizer and pesticides etc.) | Investment in products ( different types of fertilizer and pesticides etc.) | 293,000  | 150,000  | 443,000 |  |
| Investment in Equipment & Tools (                                           | 5,300                                                                       |          | 5,300    |         |  |
| Cash in Hand                                                                |                                                                             |          |          | 7,700   |  |
| Debtors (Since September, 2016 to at present)                               |                                                                             |          |          | 7,200   |  |
| Creditors (Since September, 2016                                            | (12,200)                                                                    |          | (12,200) |         |  |
| Advance for Shop                                                            | 50,000                                                                      |          | 50,000   |         |  |
| Decoration (fixture and fittings)                                           |                                                                             | 5,000    |          | 5,000   |  |
| Total                                                                       | 356,000                                                                     | 150,000  | 506,000  |         |  |