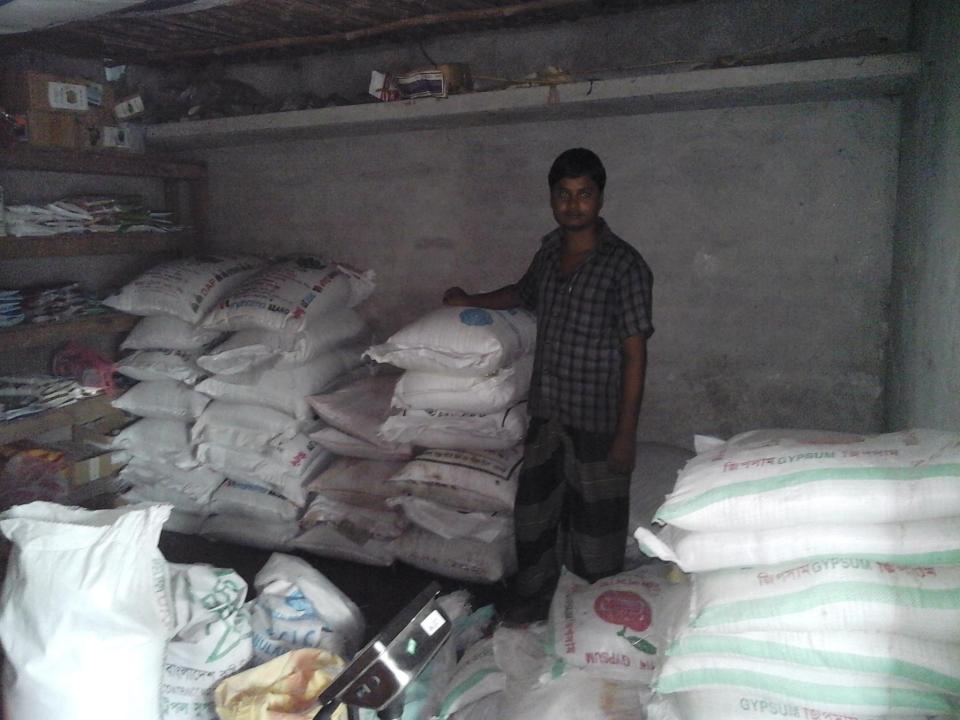

### PROPOSED NOBIN UDYOKTA BUSINESS INFO

| Business Name                                                | : | Bhai Bhai Traders                                                                     |
|--------------------------------------------------------------|---|---------------------------------------------------------------------------------------|
| Address/ Location                                            | : | Mini bazar, Boalia, Chapainawabganj.                                                  |
| Total Investment in BDT                                      | : | Tk. 506,000                                                                           |
| Financing                                                    | : | Self Tk. 356,000 (from existing business) Required Investment Tk. 150,000 (as equity) |
| Present salary/drawings from business                        | : | BDT 7,000 (Seven thousand)                                                            |
| Proposed Salary                                              | : | BDT 9,000 (Nine thousand)                                                             |
| Proposed Business<br>Implementation Plan                     |   |                                                                                       |
| (i) % of present gross profit margin                         | : | On products 10%.                                                                      |
| (ii) Estimated % of proposed gross profit margin             | : | On products 10%.                                                                      |
| (iii) In future risk mgt. plan<br>(from fire, disaster etc.) |   |                                                                                       |

### PRESENT & PROPOSED INVESTMENT BREAKDOWN

| Part                                                                        | Existing<br>Business                                                        | Proposed | Total    |         |  |
|-----------------------------------------------------------------------------|-----------------------------------------------------------------------------|----------|----------|---------|--|
| Existing                                                                    | Proposed                                                                    | (BDT)    | (BDT)    | (BDT)   |  |
| Investment in products ( different types of fertilizer and pesticides etc.) | Investment in products ( different types of fertilizer and pesticides etc.) | 293,000  | 150,000  | 443,000 |  |
| Investment in Equipment & Tools (                                           | 5,300                                                                       |          | 5,300    |         |  |
| Cash in Hand                                                                |                                                                             |          |          | 7,700   |  |
| Debtors (Since September, 2016 to at present)                               |                                                                             |          |          | 7,200   |  |
| Creditors (Since September, 2016                                            | (12,200)                                                                    |          | (12,200) |         |  |
| Advance for Shop                                                            | 50,000                                                                      |          | 50,000   |         |  |
| Decoration (fixture and fittings)                                           |                                                                             | 5,000    |          | 5,000   |  |
| Total                                                                       | 356,000                                                                     | 150,000  | 506,000  |         |  |