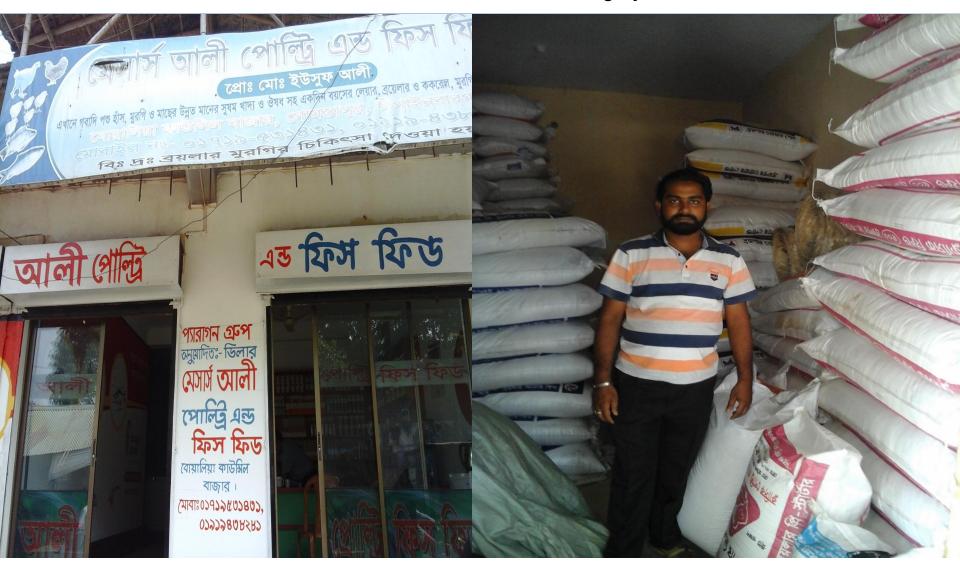

### **PROPOSED NOBIN UDYOKTA BUSINESS INFO**

| Business Name                                                | : | M/S Ali poultry and Fish Feed                                                            |
|--------------------------------------------------------------|---|------------------------------------------------------------------------------------------|
| Address/ Location                                            | : | Boyalia Council bazar, Gomostapur, Chapainawabganj.                                      |
| Total Investment in BDT                                      | : | Tk. 842,000                                                                              |
| Financing                                                    | : | Self Tk. 642,000 (from existing business)<br>Required Investment Tk. 200,000 (as equity) |
| Present salary/drawings from business                        | : | BDT 10,000 (Ten thousand)                                                                |
| Proposed Salary                                              | : | BDT 12,000 (Twelve thousand)                                                             |
| Proposed Business<br>Implementation Plan                     |   |                                                                                          |
| (i) % of present gross profit margin                         | : | On products 10%.                                                                         |
| (ii) Estimated % of proposed gross profit margin             | : | On products 10%.                                                                         |
| (iii) In future risk mgt. plan<br>(from fire, disaster etc.) |   |                                                                                          |

#### দ্বিতীয় পক্ষ (ভারাটিয়া)

মোঃ ইউসুফ আলী, পিতা- মোঃ খলিলুর রহমান, গ্রামঃ নাদেরাবাদ, ডাকঘর আলিনগর, উপজেলা- গোমন্তাপুর, জেলা- চাঁপাই নবাবগঞ্জ। জাতি মুসলমান, পেশাঃ ব্যবসা (মেসার্স আলি পোল্টি এন্ড ফিস ফিড)