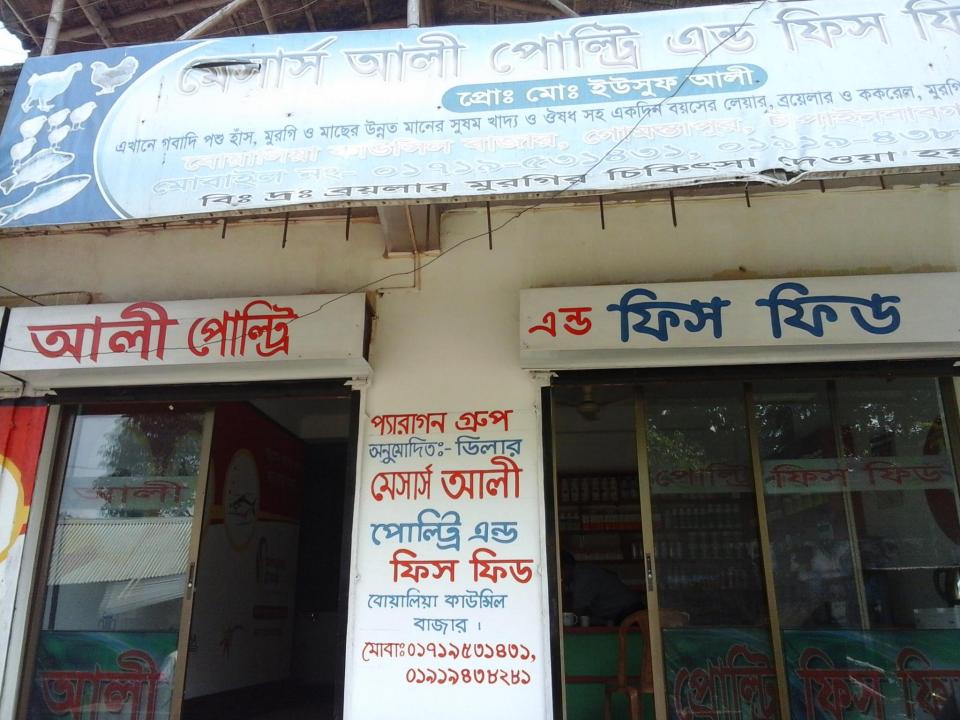

### **PROPOSED NOBIN UDYOKTA BUSINESS INFO**

| Business Name                                                | : | M/S Ali poultry and Fish Feed                                                            |
|--------------------------------------------------------------|---|------------------------------------------------------------------------------------------|
| Address/ Location                                            | : | Boyalia Council bazar, Gomostapur, Chapainawabganj.                                      |
| Total Investment in BDT                                      | : | Tk. 842,000                                                                              |
| Financing                                                    | : | Self Tk. 642,000 (from existing business)<br>Required Investment Tk. 200,000 (as equity) |
| Present salary/drawings from business                        | : | BDT 10,000 (Ten thousand)                                                                |
| Proposed Salary                                              | : | BDT 12,000 (Twelve thousand)                                                             |
| Proposed Business<br>Implementation Plan                     |   |                                                                                          |
| (i) % of present gross profit margin                         | : | On products 10%.                                                                         |
| (ii) Estimated % of proposed gross profit margin             | : | On products 10%.                                                                         |
| (iii) In future risk mgt. plan<br>(from fire, disaster etc.) |   |                                                                                          |

#### দ্বিতীয় পক্ষ (ভারাটিয়া)

মোঃ ইউসুফ আলী, পিতা- মোঃ খলিলুর রহমান, গ্রামঃ নাদেরাবাদ, ডাকঘর আলিনগর, উপজেলা- গোমন্তাপুর, জেলা- চাঁপাই নবাবগঞ্জ। জাতি মুসলমান, পেশাঃ ব্যবসা (মেসার্স আলি পোল্টি এন্ড ফিস ফিড)