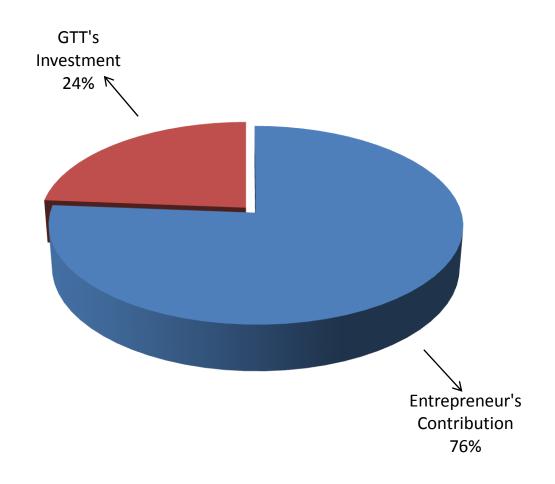

## **PRESENT & PROPOSED INVESTMENT BREAKDOWN**

| Particu                                                                                                                             | Ilars                                                                                                                                         | Existing<br>Business | Flopose    | Total<br>(BDT) |  |
|-------------------------------------------------------------------------------------------------------------------------------------|-----------------------------------------------------------------------------------------------------------------------------------------------|----------------------|------------|----------------|--|
| Existing                                                                                                                            | Proposed                                                                                                                                      | (BDT)                | d<br>(BDT) |                |  |
| Investment in products (Various kinds<br>of feed, biyalara, gold, zinc, sanakyala,<br>ribhita, bhenegara, narasari pautara<br>etc.) | eed, biyalara, gold, zinc, sanakyala, kinds of feed, biyalara, gold, zinc,<br>ita, bhenegara, narasari pautara sanakyala, ribhita, bhenegara, |                      |            |                |  |
| Investment in Machineries & Equipmen                                                                                                | 44,800                                                                                                                                        |                      | 44,800     |                |  |
| Cash in Hand                                                                                                                        | 10,111                                                                                                                                        | -                    | 10,111     |                |  |
| Advance for Shop                                                                                                                    | 90,000                                                                                                                                        | -                    | 90,000     |                |  |
| Debtors (Since September, 2016 to at p                                                                                              | 17,500                                                                                                                                        | _                    | 17,500     |                |  |
| Creditors (Since September, 2016 to at                                                                                              | (14,800)                                                                                                                                      |                      | (14,800)   |                |  |
| Decoration (fixture and fittings)                                                                                                   | 12,200                                                                                                                                        |                      | 12,200     |                |  |
| Total Ca                                                                                                                            | apital                                                                                                                                        | 642,000              | 200,000    | 842,000        |  |

- Entrepreneur's Contribution BDT 642,000
- GTT's Investment BDT 200,000
- Total Capital BDT 842,000

| Destinutes                                   |        | Year 1 (BDT | )         |            | Year 2 (BD1 | 7          | Year 3 (BDT) for 3 month |         |           |  |
|----------------------------------------------|--------|-------------|-----------|------------|-------------|------------|--------------------------|---------|-----------|--|
| Particulars                                  | Daily  | Monthly     | Yearly    | Daily      | Monthly     | Yearly     | Daily                    | Monthly | Yearly    |  |
| Est. sales income from products              | 27,600 | 772,800     | 9,273,600 | 30,360     | 850,080     | 10,200,960 | 32,485                   | 909,586 | 2,728,757 |  |
| Total Estimated income from sales            | 27,600 | 772,800     | 9,273,600 | 30,360     | 850,080     | 10,200,960 | 32,485                   | 909,586 | 2,728,757 |  |
| Less: Cost of Sales / Products               | 24,840 | 695,520     | 8,346,240 | 27,324     | 765,072     | 9,180,864  | 29,237                   | 818,627 | 2,455,881 |  |
| Gross Profit (C) [C=(A-B)]                   | 2,760  | 77,280      | 927,360   | 3,036      | 85,008      | 1,020,096  | 3,249                    | 90,959  | 272,876   |  |
| Less: Operating Cost:                        |        |             |           |            |             |            |                          |         |           |  |
| Electricity bill                             |        | 600         | 7,200     |            | 700         | 8,400      |                          | 800     | 2,400     |  |
| Shop rent                                    |        | 3,500       | 42,000    |            | 3,500       | 42,000     |                          | 3,500   | 10,500    |  |
| Mobile bill (SMS & Reporting)                |        | 1,400       | 16,800    |            | 1,400       | 16,800     |                          | 1,400   | 4,200     |  |
| Night Guard bill                             |        | 150         | 1,800     |            | 150         | 1,800      |                          | 150     | 450       |  |
| Conveyance                                   |        | 30,000      | 360,000   |            | 31,500      | 378,000    |                          | 32,000  | 96,000    |  |
| Ownership Transfer Fee                       |        | 1,667       | 15,000    |            | 1,667       | 20,000     |                          | 1,667   | 5,000     |  |
| Bank Charge (DD,PO,SC)                       |        | 55          | 660       |            | 55          | 660        |                          | 55      | 165       |  |
| Proposed Salary-(Family & Self)              |        | 12,000      | 144,000   |            | 13,000      | 156,000    |                          | 14,000  | 42,000    |  |
| Proposed Salary-(Assistant-1)                |        | 5,500       | 66,000    |            | 5,500       | 66,000     |                          | 6,500   | 19,500    |  |
| Other Cost (stationary & Entertainment etc.) |        | 3,000       | 36,000    |            | 3,500       | 42,000     |                          | 4,000   | 12,000    |  |
| Non Cash Item:                               |        |             |           |            |             |            |                          |         |           |  |
| Depreciation Expenses                        |        | 662         | 7,940     |            | 662         | 7,940      |                          | 882     | 2,647     |  |
| Total Operating Cost (D)                     |        | 58,533      | 697,400   | -          | 61,633      | 739,600    |                          | 64,954  | 194,862   |  |
| Net Profit (C-D)                             | _      | 18,747      | 229,960   | -          | 23,375      | 280,496    | -                        | 26,005  | 78,014    |  |
| Retained Income                              |        |             | 229,960   | 50 510,456 |             |            | 588,470                  |         |           |  |