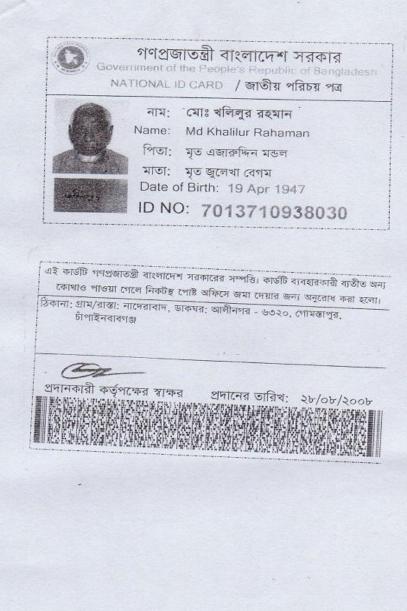

#### **BRIEF BIO OF THE PROPOSED NOBIN UDYOKTA**

| : | Md. Yousuf Ali<br>Vill: Naderabad, Union: Alinagar, Post: Alinagar, Upazila:<br>Gomostapur, District: Chapainawabganj.                                                                                                                                                                      |
|---|---------------------------------------------------------------------------------------------------------------------------------------------------------------------------------------------------------------------------------------------------------------------------------------------|
| : | 34 years                                                                                                                                                                                                                                                                                    |
| : | Married                                                                                                                                                                                                                                                                                     |
| : | 01 (One) Son                                                                                                                                                                                                                                                                                |
| : | 02 (Two) Brothers and 04 (Fo) Sisters                                                                                                                                                                                                                                                       |
|   | Mother Father √<br>Aklima Begum<br>Md.Khalilur Rahman<br><i>Branch</i> : Gomastapur, <i>Centre # 17</i> ,<br><i>Loan no.: 1631/1</i> , Membership since October 01,2001 form<br>February 2,2015.<br>First Ioan: Tk. 10,000<br>Existing Ioan: Nil, Last Loan: Tk. 70,000<br>N/A<br>No<br>Nil |
|   |                                                                                                                                                                                                                                                                                             |

#### BRIEF BIO OF THE PROPOSED NOBIN UDYOKTA (CONT...)

| Education, till to date                                                                                                                                                        | : | H.S.C                                                                                                                                                                                                                     |
|--------------------------------------------------------------------------------------------------------------------------------------------------------------------------------|---|---------------------------------------------------------------------------------------------------------------------------------------------------------------------------------------------------------------------------|
| Present Occupation (Besides own<br>business, i.e., perusing further<br>studies, other business etc.)                                                                           | : | Mango business, Assistant father poultry business.                                                                                                                                                                        |
| Business Experiences and<br>Training Info (years of<br>experience, if s/he received any<br>on- hand training, formal training,<br>working experience as an<br>apprentice etc.) | : | <ul> <li>02 (Two) years experience in running his own business. He started the business with BDT 300,000 (Three lac).</li> <li>He has 08 (Five) years working experience as an assistant in his father's shop.</li> </ul> |
| Other Own/Family Sources of Income                                                                                                                                             | : | His father's income from business & brother income form pharmacy business.                                                                                                                                                |
| Other Own/Family Sources of Liabilities                                                                                                                                        | : | Nil                                                                                                                                                                                                                       |
| NU's Contact No.                                                                                                                                                               | : | 01719531431                                                                                                                                                                                                               |
| NU's National ID No.                                                                                                                                                           | : | 7013710938031                                                                                                                                                                                                             |
| NU Project Source/Reference                                                                                                                                                    | : | Grameen Telecom Trust                                                                                                                                                                                                     |

#### দ্বিতীয় পক্ষ (ভারাটিয়া)

মোঃ ইউসুফ আলী, পিতা- মোঃ খলিলুর রহমান, গ্রামঃ নাদেরাবাদ, ডাকঘর আলিনগর, উপজেলা- গোমন্তাপুর, জেলা- চাঁপাই নবাবগঞ্জ। জাতি মুসলমান, পেশাঃ ব্যবসা (মেসার্স আলি পোল্টি এন্ড ফিস ফিড)