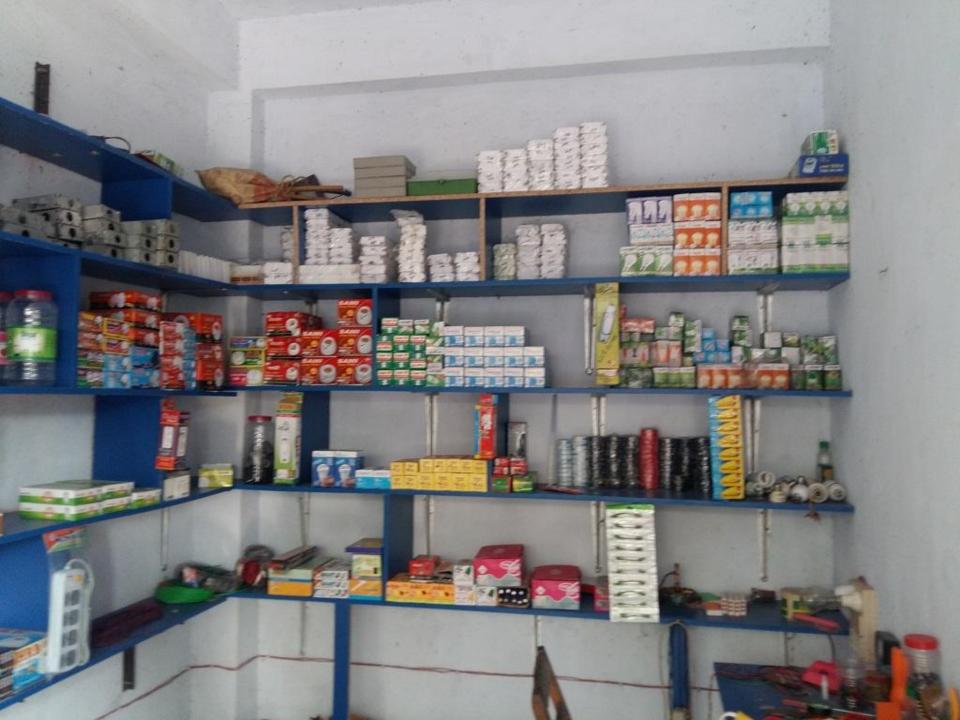

## **PROPOSED NOBIN UDYOKTA BUSINESS INFO**

| Business Name                                                | : | Mim Electric & Computer                                                                  |
|--------------------------------------------------------------|---|------------------------------------------------------------------------------------------|
| Address/ Location                                            |   | Gobratala Bazar, Chapainawabganj.                                                        |
| Total Investment in BDT                                      | - | Tk. 372,000                                                                              |
| Financing                                                    | : | Self Tk. 272,000 (from existing business)<br>Required Investment Tk. 100,000 (as equity) |
| Present salary/drawings from business                        | : | BDT 6,000 (Six thousand)                                                                 |
| Proposed Salary                                              | : | BDT 7,000 (Seven thousand)                                                               |
| Proposed Business<br>Implementation Plan                     |   |                                                                                          |
| (i) % of present gross profit margin                         | : | On products 20%, servicing & Flexi load 100%                                             |
| (ii) Estimated % of proposed gross profit margin             | : | On products 20% , servicing & Flexi load 100%                                            |
| (iii) In future risk mgt. plan<br>(from fire, disaster etc.) |   |                                                                                          |

### PRESENT & PROPOSED INVESTMENT BREAKDOWN

| Particula                                                  | Existing<br>Business                                                                 | Propose | Total      |         |  |
|------------------------------------------------------------|--------------------------------------------------------------------------------------|---------|------------|---------|--|
| Existing                                                   | Proposed                                                                             | (BDT)   | d<br>(BDT) | (BDT)   |  |
|                                                            | Investment in products (Different types of electric items & mobile accessories etc.) | 141,470 | 100,000    | 241,470 |  |
| Investment in Machineries and Equipment Mobile Set-1 etc.) | 35,200                                                                               |         | 35,200     |         |  |
| Investment in flexi item                                   | 40,000                                                                               | -       | 40,000     |         |  |
| Advance for Shop                                           | 50,000                                                                               |         | 50,000     |         |  |
| Cash in Hand                                               | 5,530                                                                                | -       | 5,530      |         |  |
| Debtors (Since January, 2016 to at preser                  | 4,300                                                                                | -       | 4,300      |         |  |
| Creditors (Since January, 2016 to at prese                 | (12,000)                                                                             |         | (12,000)   |         |  |
| Decoration (fixture and fittings)                          | 7,500                                                                                |         | 7,500      |         |  |
| Total Cap                                                  | 272,000                                                                              | 100,000 | 372,000    |         |  |