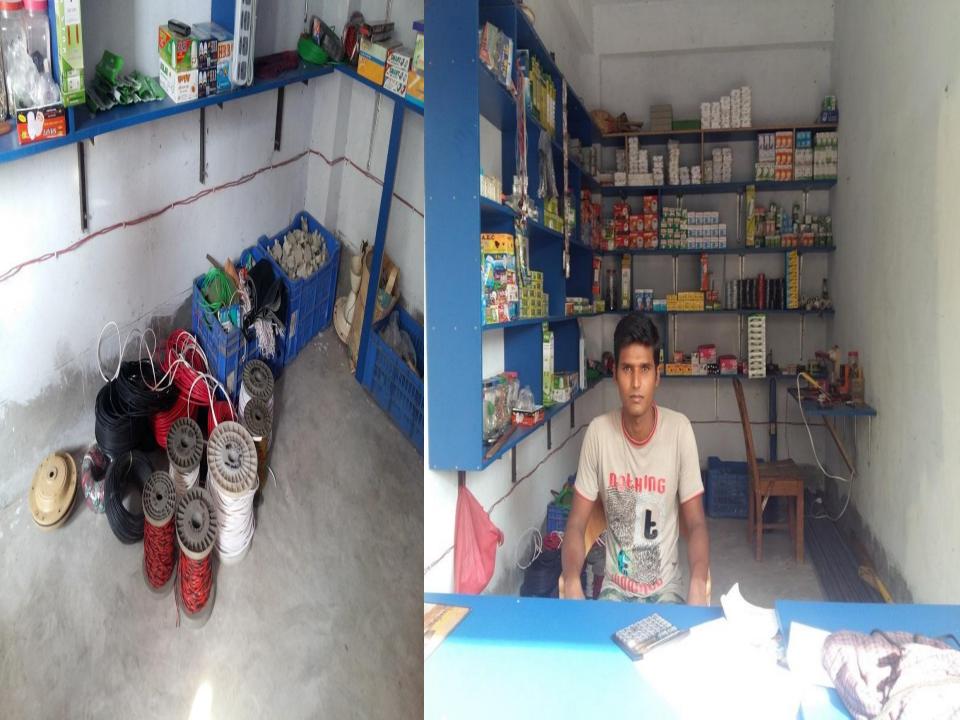

## **PROPOSED NOBIN UDYOKTA BUSINESS INFO**

| Business Name                                                | : | Mim Electric & Computer                                                                  |
|--------------------------------------------------------------|---|------------------------------------------------------------------------------------------|
| Address/ Location                                            |   | Gobratala Bazar, Chapainawabganj.                                                        |
| Total Investment in BDT                                      | - | Tk. 372,000                                                                              |
| Financing                                                    | : | Self Tk. 272,000 (from existing business)<br>Required Investment Tk. 100,000 (as equity) |
| Present salary/drawings from business                        | : | BDT 6,000 (Six thousand)                                                                 |
| Proposed Salary                                              | : | BDT 7,000 (Seven thousand)                                                               |
| Proposed Business<br>Implementation Plan                     |   |                                                                                          |
| (i) % of present gross profit margin                         | : | On products 20%, servicing & Flexi load 100%                                             |
| (ii) Estimated % of proposed gross profit margin             | : | On products 20% , servicing & Flexi load 100%                                            |
| (iii) In future risk mgt. plan<br>(from fire, disaster etc.) |   |                                                                                          |

### PRESENT & PROPOSED INVESTMENT BREAKDOWN

| Particula                                                  | Existing<br>Business                                                                 | Propose | Total      |         |  |
|------------------------------------------------------------|--------------------------------------------------------------------------------------|---------|------------|---------|--|
| Existing                                                   | Proposed                                                                             | (BDT)   | d<br>(BDT) | (BDT)   |  |
|                                                            | Investment in products (Different types of electric items & mobile accessories etc.) | 141,470 | 100,000    | 241,470 |  |
| Investment in Machineries and Equipment Mobile Set-1 etc.) | 35,200                                                                               |         | 35,200     |         |  |
| Investment in flexi item                                   | 40,000                                                                               | -       | 40,000     |         |  |
| Advance for Shop                                           | 50,000                                                                               |         | 50,000     |         |  |
| Cash in Hand                                               | 5,530                                                                                | -       | 5,530      |         |  |
| Debtors (Since January, 2016 to at preser                  | 4,300                                                                                | -       | 4,300      |         |  |
| Creditors (Since January, 2016 to at prese                 | (12,000)                                                                             |         | (12,000)   |         |  |
| Decoration (fixture and fittings)                          | 7,500                                                                                |         | 7,500      |         |  |
| Total Cap                                                  | 272,000                                                                              | 100,000 | 372,000    |         |  |