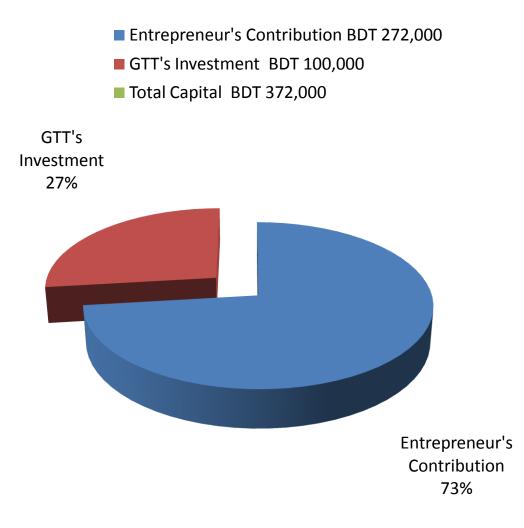

### PRESENT & PROPOSED INVESTMENT BREAKDOWN

| Particula                                                  | Existing<br>Business                                                                 | Propose | Total      |         |  |
|------------------------------------------------------------|--------------------------------------------------------------------------------------|---------|------------|---------|--|
| Existing                                                   | Proposed                                                                             | (BDT)   | d<br>(BDT) | (BDT)   |  |
|                                                            | Investment in products (Different types of electric items & mobile accessories etc.) | 141,470 | 100,000    | 241,470 |  |
| Investment in Machineries and Equipment Mobile Set-1 etc.) | 35,200                                                                               |         | 35,200     |         |  |
| Investment in flexi item                                   | 40,000                                                                               | -       | 40,000     |         |  |
| Advance for Shop                                           | 50,000                                                                               |         | 50,000     |         |  |
| Cash in Hand                                               | 5,530                                                                                | -       | 5,530      |         |  |
| Debtors (Since January, 2016 to at preser                  | 4,300                                                                                | -       | 4,300      |         |  |
| Creditors (Since January, 2016 to at prese                 | (12,000)                                                                             |         | (12,000)   |         |  |
| Decoration (fixture and fittings)                          | 7,500                                                                                |         | 7,500      |         |  |
| Total Cap                                                  | 272,000                                                                              | 100,000 | 372,000    |         |  |