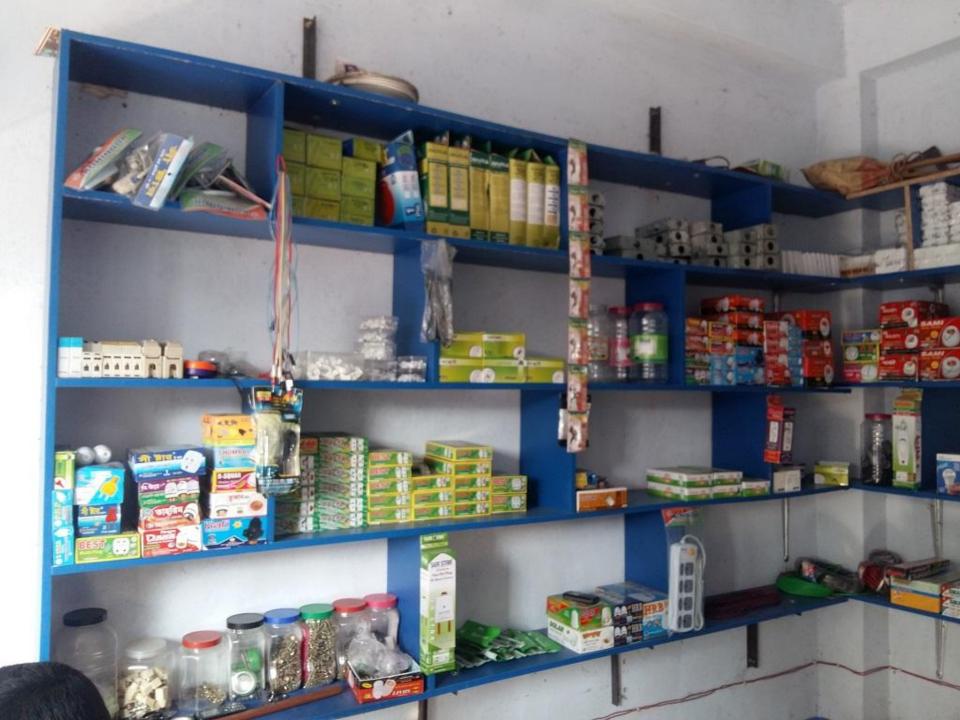

## **PROPOSED NOBIN UDYOKTA BUSINESS INFO**

| Business Name                                                | : | Mim Electric & Computer                                                                  |
|--------------------------------------------------------------|---|------------------------------------------------------------------------------------------|
| Address/ Location                                            |   | Gobratala Bazar, Chapainawabganj.                                                        |
| Total Investment in BDT                                      | - | Tk. 372,000                                                                              |
| Financing                                                    | : | Self Tk. 272,000 (from existing business)<br>Required Investment Tk. 100,000 (as equity) |
| Present salary/drawings from business                        | : | BDT 6,000 (Six thousand)                                                                 |
| Proposed Salary                                              | : | BDT 7,000 (Seven thousand)                                                               |
| Proposed Business<br>Implementation Plan                     |   |                                                                                          |
| (i) % of present gross profit margin                         | : | On products 20%, servicing & Flexi load 100%                                             |
| (ii) Estimated % of proposed gross profit margin             | : | On products 20% , servicing & Flexi load 100%                                            |
| (iii) In future risk mgt. plan<br>(from fire, disaster etc.) |   |                                                                                          |

### PRESENT & PROPOSED INVESTMENT BREAKDOWN

| Particula                                                  | Existing<br>Business                                                                 | Propose | Total      |         |  |
|------------------------------------------------------------|--------------------------------------------------------------------------------------|---------|------------|---------|--|
| Existing                                                   | Proposed                                                                             | (BDT)   | d<br>(BDT) | (BDT)   |  |
|                                                            | Investment in products (Different types of electric items & mobile accessories etc.) | 141,470 | 100,000    | 241,470 |  |
| Investment in Machineries and Equipment Mobile Set-1 etc.) | 35,200                                                                               |         | 35,200     |         |  |
| Investment in flexi item                                   | 40,000                                                                               | -       | 40,000     |         |  |
| Advance for Shop                                           | 50,000                                                                               |         | 50,000     |         |  |
| Cash in Hand                                               | 5,530                                                                                | -       | 5,530      |         |  |
| Debtors (Since January, 2016 to at preser                  | 4,300                                                                                | -       | 4,300      |         |  |
| Creditors (Since January, 2016 to at prese                 | (12,000)                                                                             |         | (12,000)   |         |  |
| Decoration (fixture and fittings)                          | 7,500                                                                                |         | 7,500      |         |  |
| Total Cap                                                  | 272,000                                                                              | 100,000 | 372,000    |         |  |