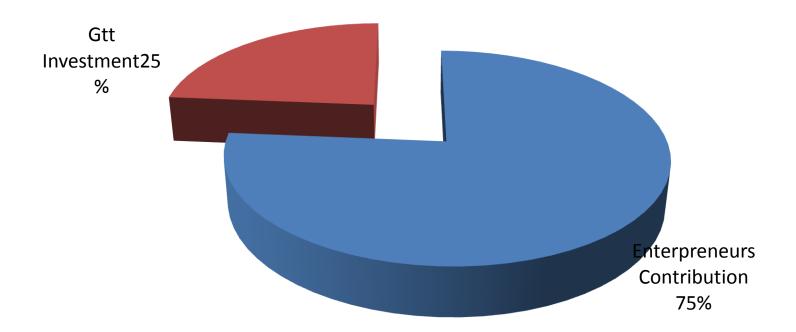

## SOURCE OF FINANCE

- Entrepreneur's Contribution BDT322200
- GTT's Investment BDT 100000
- Total Capital BDT422200