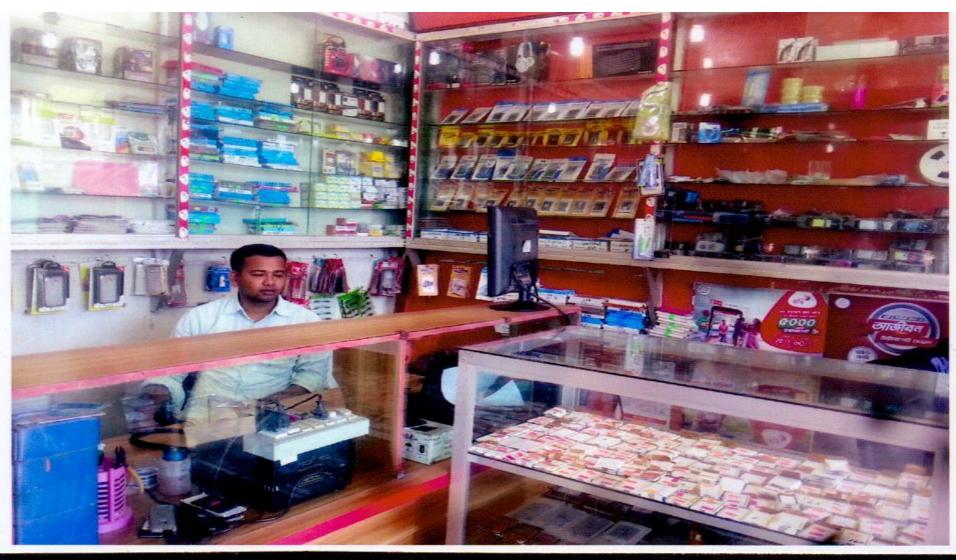

#### Proposed NU Business Name: A R Telecom Business Category: General Retail & Wholesale



Business Proposal Identified by: Md Anas , , Assistant officer , Chauddagram Business Proposal Prepared by: : Md. Anas

## BRIEF BIO OF THE PROPOSED NOBIN UDYOKTA

| Name and address                                                                                                          |    | Md. Alauddin                                                                                                                                                                                           |
|---------------------------------------------------------------------------------------------------------------------------|----|----------------------------------------------------------------------------------------------------------------------------------------------------------------------------