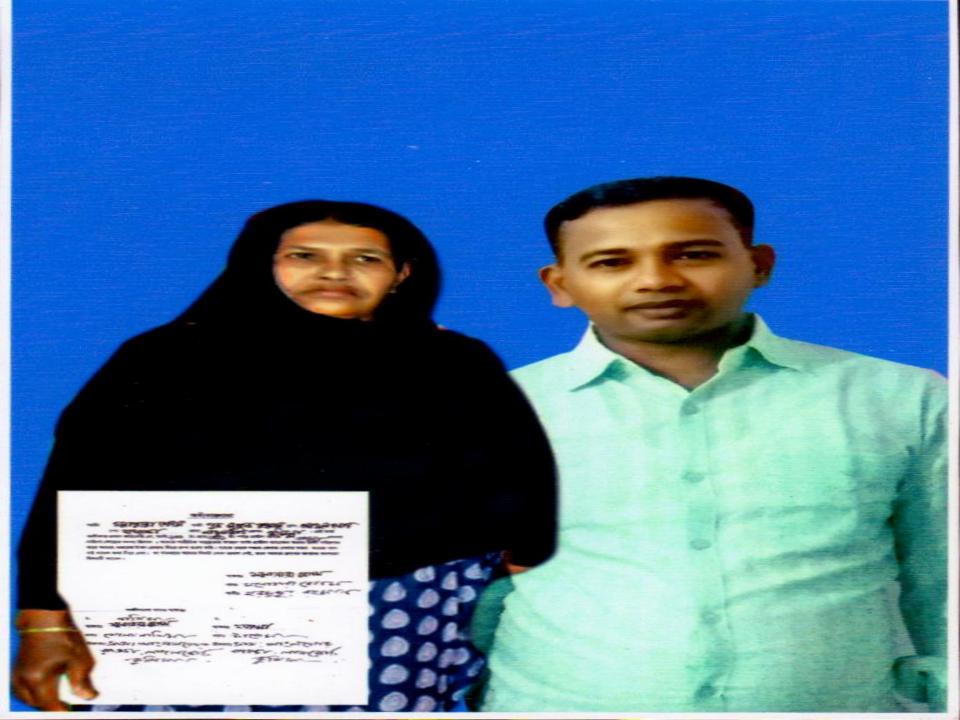

১ম পক্ষের স্বাক্ষর

031 त्रियाष्ट्राच्य 22n

২য় পক্ষের স্বাক্ষর

os i omanzima

JOSE HOLZANGE 120

021

#### অঙ্গীকারনামা

আমি

सिर्धात्राक्ष दश्री याचा अत्र सिर्धित अञ्चलित वामः व्यायन्ति स्मार्ट. পো: বাৎবাধনে পানা: বার্তিত জিলা: বার্তিত জিলা: বার্তিত তার্বিত বার্তিত বার্ত মহিলা কেন্দ্রের সদস্য ছিলাম । আমার শারীরিক অসুস্থতার কারনে আমি গ্রামীণ ব্যাংকের ঋনের টার্কা পরিশোধ করে আমার সঞ্চয়ের টাকা ফেরত নিয়ে গ্রুপ ত্যাগ করি। ব্যাংক থেকে সঞ্চয় ফেরত নেয়ার সময় ঋনের পাশ বই ব্যাংক জমা নিয়ে নেয়। যা র্বতমানে আমার নিকট কোন প্রমাণ নেই, তবে আমার গ্রুপের অন্যান্য সদস্যরা

मामवः अस्पिज्ञाञ्चा स्वमभ

42 CASSAS) (42 CT)

बामीः 2 रहायुः वर्हा

আক্ষীগনের নামও স্বাক্তরঃ

wysen-बाक्ततः अस्मिर्गाया क्षिम्

বিষয়টি জানেন।

याक्तं द्री १८५१

नामः रूपाञ्चारं नामः द्वार्ष

Lebermer. Leberm. Leberm.

relocur.



# Thank You