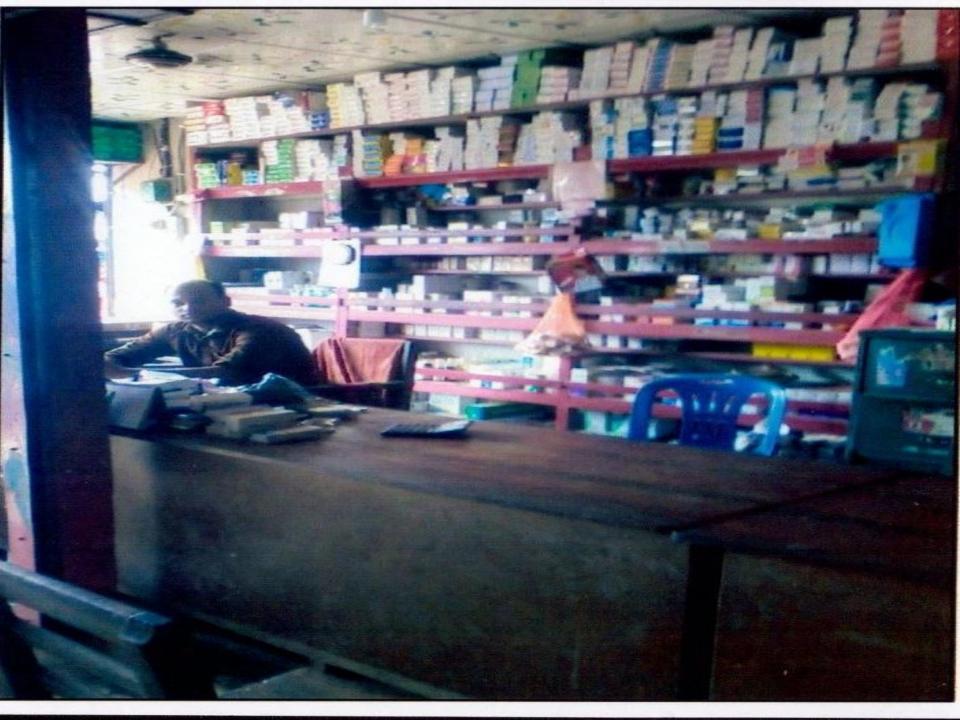

### PROPOSED NOBIN UDYOKTA BUSINESS INFO

| Business Name                                                                                                                                                                         | : | M/S Royal Phermacy                                                                 |
|---------------------------------------------------------------------------------------------------------------------------------------------------------------------------------------|---|------------------------------------------------------------------------------------|
| Address/ Location                                                                                                                                                                     | : | Boxagonj Bazer, Nangolcot,Comilla                                                  |
| Total Investment in BDT                                                                                                                                                               | : | Tk. 1281000                                                                        |
| Financing                                                                                                                                                                             | : | Self Tk. 1081000(from existing business) Required Investment Tk.200000 (as equity) |
| Present salary/drawings from business                                                                                                                                                 | : | BDT 15000(Fifteen thousand)                                                        |
| Proposed Salary                                                                                                                                                                       |   | BDT 16000 (Sixteen thousand)                                                       |
| Proposed Business<br>Implementation Plan                                                                                                                                              |   |                                                                                    |
| <ul> <li>(i) % of present gross profit margin</li> <li>(ii) Estimated % of proposed gross profit margin</li> <li>(iii) In future risk mgt. plan (from fire, disaster etc.)</li> </ul> |   | On products 10%, On products 10%,                                                  |

### PRESENT & PROPOSED INVESTMENT BREAKDOWN

| Particulars                                                | Existing<br>Business                                                                         | Proposed  | Total   |           |  |
|------------------------------------------------------------|----------------------------------------------------------------------------------------------|-----------|---------|-----------|--|
| Existing                                                   | Proposed                                                                                     | (BDT)     | (BDT)   | (BDT)     |  |
| gel Etc)                                                   | Investment in products<br>(Peracitamol<br>,Fimoxcil,Sefrad,Fluclox,De<br>xporten,Sergel Etc) | 978,215   | 200,000 | 1,178,215 |  |
| Investment in Machineries & Equipment (Fan and Light etc.) | -                                                                                            | 3,800     | -       | 3,800     |  |
| Cash in hand                                               |                                                                                              | 10,485    | _       | 10,485    |  |
| Advance for Shop                                           |                                                                                              | -         | -       | -         |  |
| Debtors (Since July, 2016 to at present)                   | 6,600                                                                                        | -         | 6,600   |           |  |
| Decoration (fixture and fittings)                          |                                                                                              | 88,500    |         | 88,500    |  |
| Total Capita                                               | nl .                                                                                         | 1,081,000 | 200,000 | 1,281,000 |  |