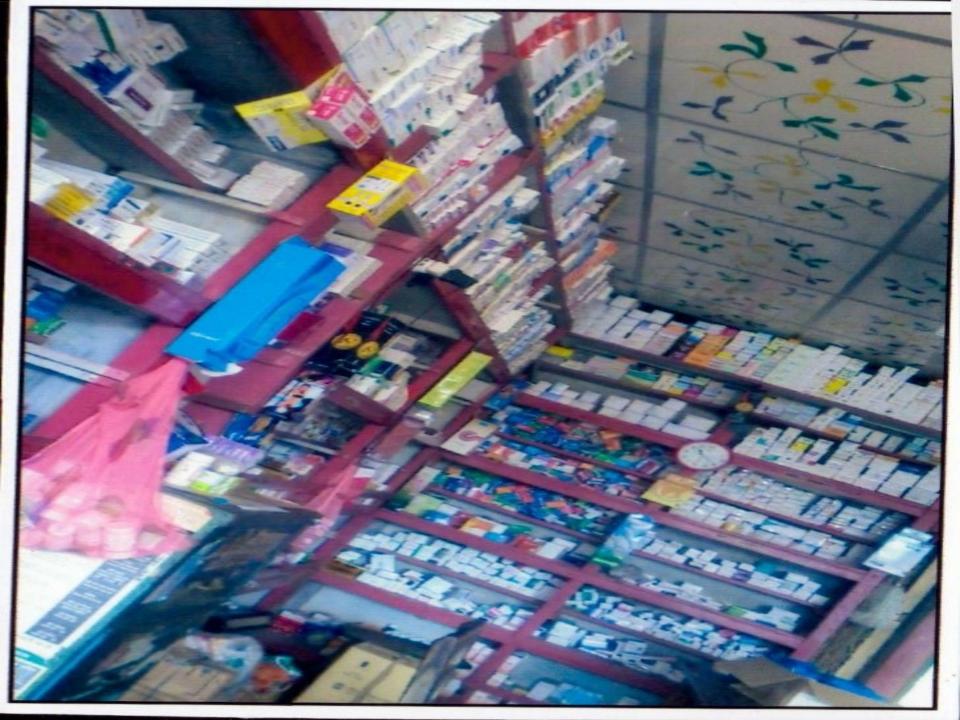

### PROPOSED NOBIN UDYOKTA BUSINESS INFO

| Business Name                                                                                                                                                                         | : | M/S Royal Phermacy                                                                 |
|---------------------------------------------------------------------------------------------------------------------------------------------------------------------------------------|---|------------------------------------------------------------------------------------|
| Address/ Location                                                                                                                                                                     | : | Boxagonj Bazer, Nangolcot,Comilla                                                  |
| Total Investment in BDT                                                                                                                                                               | : | Tk. 1281000                                                                        |
| Financing                                                                                                                                                                             | : | Self Tk. 1081000(from existing business) Required Investment Tk.200000 (as equity) |
| Present salary/drawings from business                                                                                                                                                 | : | BDT 15000(Fifteen thousand)                                                        |
| Proposed Salary                                                                                                                                                                       |   | BDT 16000 (Sixteen thousand)                                                       |
| Proposed Business<br>Implementation Plan                                                                                                                                              |   |                                                                                    |
| <ul> <li>(i) % of present gross profit margin</li> <li>(ii) Estimated % of proposed gross profit margin</li> <li>(iii) In future risk mgt. plan (from fire, disaster etc.)</li> </ul> |   | On products 10%, On products 10%,                                                  |

### PRESENT & PROPOSED INVESTMENT BREAKDOWN

| Particulars                                                | Existing<br>Business                                                                         | Proposed  | Total   |           |  |
|------------------------------------------------------------|----------------------------------------------------------------------------------------------|-----------|---------|-----------|--|
| Existing                                                   | Proposed                                                                                     | (BDT)     | (BDT)   | (BDT)     |  |
| gel Etc)                                                   | Investment in products<br>(Peracitamol<br>,Fimoxcil,Sefrad,Fluclox,De<br>xporten,Sergel Etc) | 978,215   | 200,000 | 1,178,215 |  |
| Investment in Machineries & Equipment (Fan and Light etc.) | -                                                                                            | 3,800     | -       | 3,800     |  |
| Cash in hand                                               |                                                                                              | 10,485    | _       | 10,485    |  |
| Advance for Shop                                           |                                                                                              | -         | -       | -         |  |
| Debtors (Since July, 2016 to at present)                   | 6,600                                                                                        | -         | 6,600   |           |  |
| Decoration (fixture and fittings)                          |                                                                                              | 88,500    |         | 88,500    |  |
| Total Capita                                               | nl .                                                                                         | 1,081,000 | 200,000 | 1,281,000 |  |