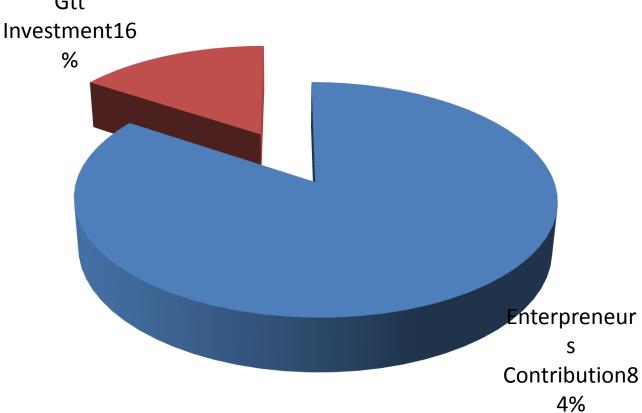

### SOURCE OF FINANCE

- Entrepreneur's Contribution BDT1081000
- GTT's Investment BDT 200000
- Total Capital BDT1281000

Gtt