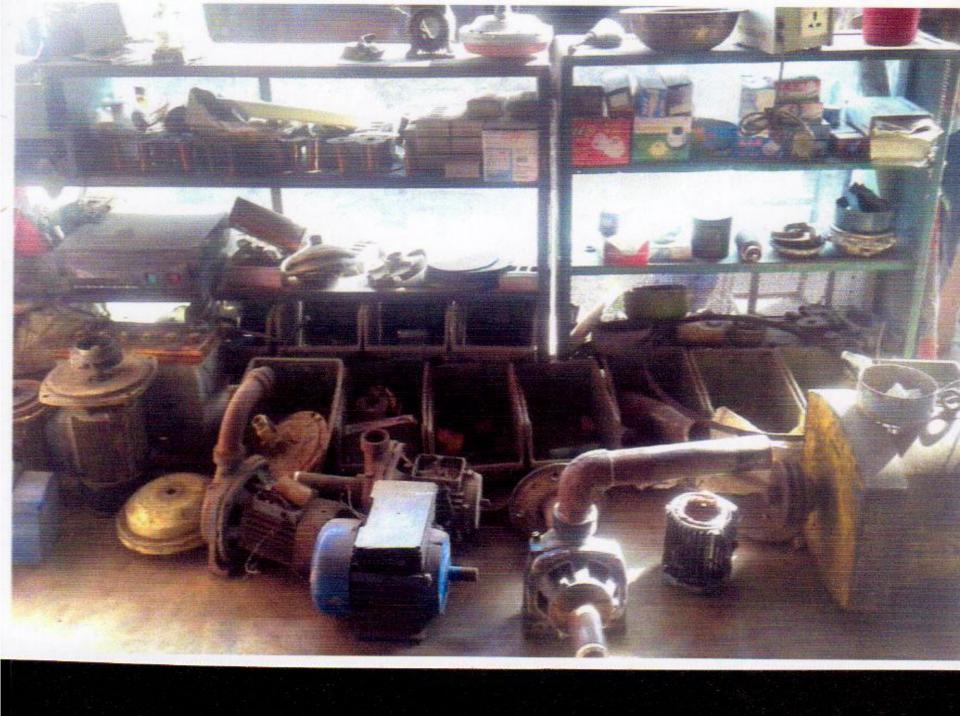

# **PROPOSED NOBIN UDYOKTA BUSINESS INFO**

| Business Name                                                |   | M/S Habib Metal workshop                                                             |
|--------------------------------------------------------------|---|--------------------------------------------------------------------------------------|
| Address/ Location                                            | : | Joktikhula, Nangolkot, Comilla                                                       |
| Total Investment in BDT                                      | : | Tk. 1048000                                                                          |
| Financing                                                    | : | Self Tk. 848000(from existing business)<br>Required Investment Tk.200000 (as equity) |
| Present salary/drawings from business                        | : | BDT 11000(Eleven thousand)                                                           |
| Proposed Salary                                              | : | BDT 12000 (Twelve thousand)                                                          |
| Proposed Business<br>Implementation Plan                     |   |                                                                                      |
| (i) % of present gross profit margin                         | : | On products 35%,                                                                     |
| (ii) Estimated % of proposed gross profit margin             | : | On products 35%,                                                                     |
| (iii) In future risk mgt. plan<br>(from fire, disaster etc.) |   |                                                                                      |

# PRESENT & PROPOSED INVESTMENT BREAKDOWN

| Particulars                                                            |                                                                           |                    | Propos      | Total         |
|------------------------------------------------------------------------|---------------------------------------------------------------------------|--------------------|-------------|---------------|
| Existing                                                               | Proposed                                                                  | Busines<br>s (BDT) | ed<br>(BDT) | (BDT)         |
| Investment in products (Almari ,<br>warddrop ,angle , squarebar , Etc) | Investment in products<br>(Almari , warddrop ,angle ,<br>squarebar , Etc) | 412,300            | 200,000     | 612,300       |
| Investment in Machineries & Equipment                                  |                                                                           |                    | -           | 378,000       |
| Cash in hand                                                           |                                                                           |                    | _           | 5,000         |
| Advance for Shop                                                       |                                                                           |                    | -           | 25,000        |
| Debtors (Since July, 2016 to at present)                               |                                                                           |                    | -           | 23,000        |
| Decoration (fixture and fittings)                                      |                                                                           |                    |             | 4,700         |
| Total Cap                                                              | oital                                                                     | 848,000            | 200,000     | 1,048,00<br>0 |