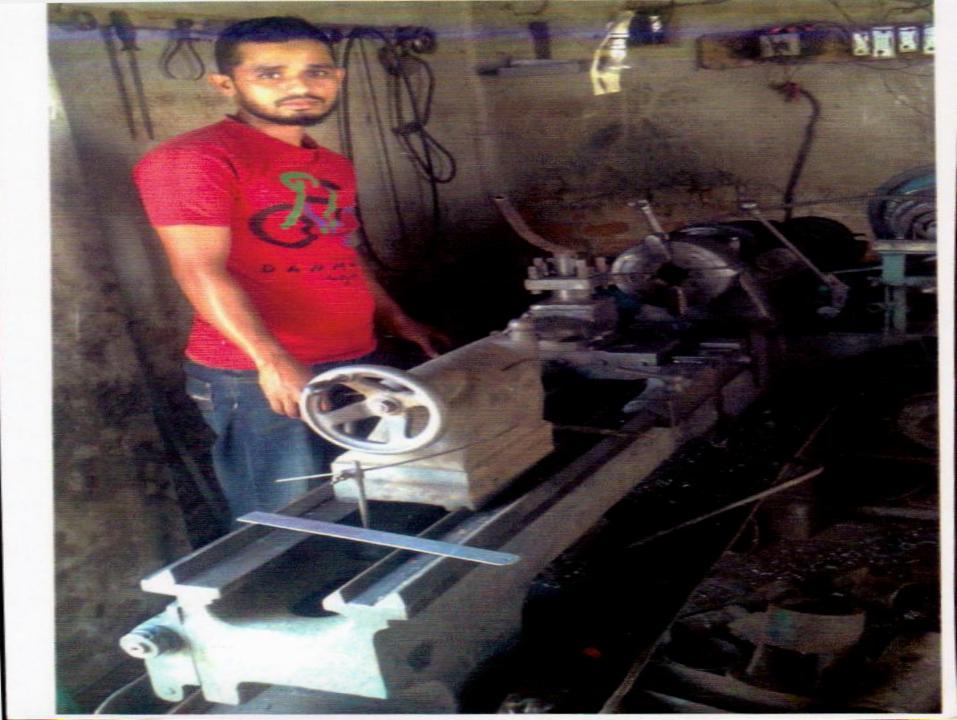

# **PROPOSED NOBIN UDYOKTA BUSINESS INFO**

| Business Name                                                |   | M/S Habib Metal workshop                                                             |
|--------------------------------------------------------------|---|--------------------------------------------------------------------------------------|
| Address/ Location                                            | : | Joktikhula, Nangolkot, Comilla                                                       |
| Total Investment in BDT                                      | : | Tk. 1048000                                                                          |
| Financing                                                    | : | Self Tk. 848000(from existing business)<br>Required Investment Tk.200000 (as equity) |
| Present salary/drawings from business                        | : | BDT 11000(Eleven thousand)                                                           |
| Proposed Salary                                              | : | BDT 12000 (Twelve thousand)                                                          |
| Proposed Business<br>Implementation Plan                     |   |                                                                                      |
| (i) % of present gross profit margin                         | : | On products 35%,                                                                     |
| (ii) Estimated % of proposed gross profit margin             | : | On products 35%,                                                                     |
| (iii) In future risk mgt. plan<br>(from fire, disaster etc.) |   |                                                                                      |

# PRESENT & PROPOSED INVESTMENT BREAKDOWN

| Particulars                                                            |                                                                           |                    | Propos      | Total         |
|------------------------------------------------------------------------|---------------------------------------------------------------------------|--------------------|-------------|---------------|
| Existing                                                               | Proposed                                                                  | Busines<br>s (BDT) | ed<br>(BDT) | (BDT)         |
| Investment in products (Almari ,<br>warddrop ,angle , squarebar , Etc) | Investment in products<br>(Almari , warddrop ,angle ,<br>squarebar , Etc) | 412,300            | 200,000     | 612,300       |
| Investment in Machineries & Equipment                                  |                                                                           |                    | -           | 378,000       |
| Cash in hand                                                           |                                                                           |                    | _           | 5,000         |
| Advance for Shop                                                       |                                                                           |                    | -           | 25,000        |
| Debtors (Since July, 2016 to at present)                               |                                                                           |                    | -           | 23,000        |
| Decoration (fixture and fittings)                                      |                                                                           |                    |             | 4,700         |
| Total Cap                                                              | oital                                                                     | 848,000            | 200,000     | 1,048,00<br>0 |