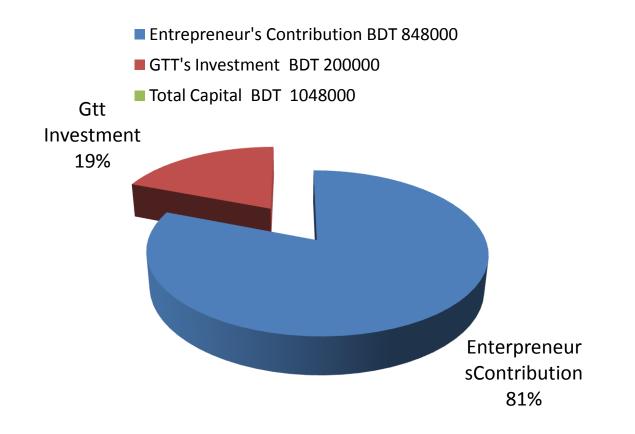

# PRESENT & PROPOSED INVESTMENT BREAKDOWN

| Particulars                                                            |                                                                           |                    | Propos      | Total         |
|------------------------------------------------------------------------|---------------------------------------------------------------------------|--------------------|-------------|---------------|
| Existing                                                               | Proposed                                                                  | Busines<br>s (BDT) | ed<br>(BDT) | (BDT)         |
| Investment in products (Almari ,<br>warddrop ,angle , squarebar , Etc) | Investment in products<br>(Almari , warddrop ,angle ,<br>squarebar , Etc) | 412,300            | 200,000     | 612,300       |
| Investment in Machineries & Equipment                                  |                                                                           |                    | -           | 378,000       |
| Cash in hand                                                           |                                                                           |                    | _           | 5,000         |
| Advance for Shop                                                       |                                                                           |                    | -           | 25,000        |
| Debtors (Since July, 2016 to at present)                               |                                                                           |                    | -           | 23,000        |
| Decoration (fixture and fittings)                                      |                                                                           |                    |             | 4,700         |
| Total Cap                                                              | oital                                                                     | 848,000            | 200,000     | 1,048,00<br>0 |