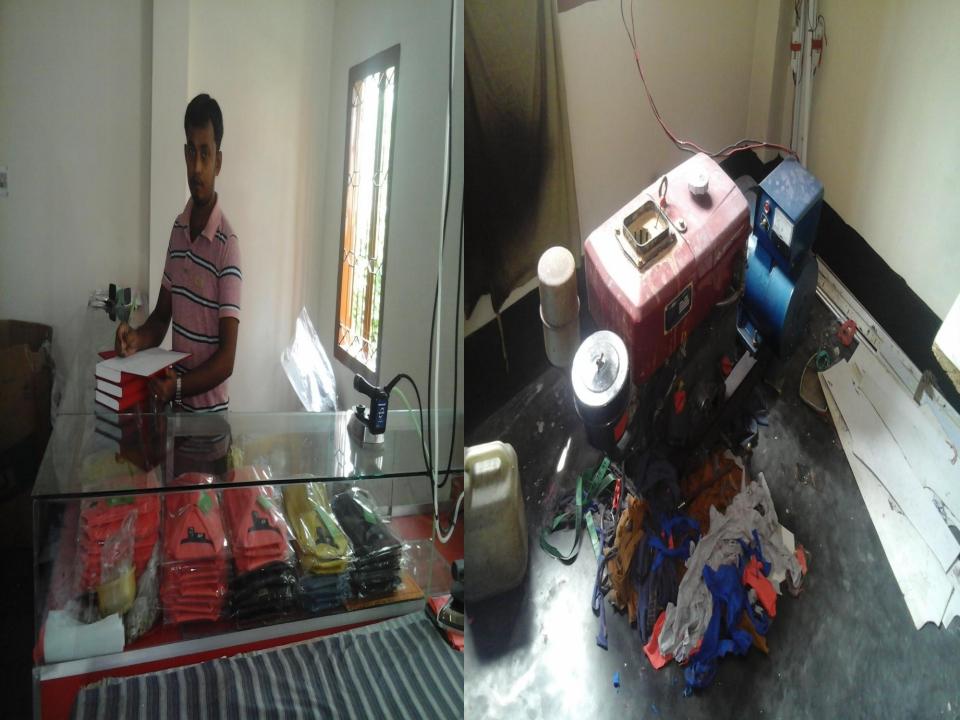

# Pictures

## PRESENT & PROPOSED INVESTMENT BREAKDOWN

| Particula                                                                                                                                                                                                    |                                                                                                        |                         |                       |                |
|--------------------------------------------------------------------------------------------------------------------------------------------------------------------------------------------------------------|--------------------------------------------------------------------------------------------------------|-------------------------|-----------------------|----------------|
| Existing                                                                                                                                                                                                     | Proposed                                                                                               | Existing Business (BDT) | Propose<br>d<br>(BDT) | Total<br>(BDT) |
| Investment in products (Different types of Polo shirt, Gauge cloth, Button, Sticker, Batch level etc.)                                                                                                       | Investment in products (Different types of Polo shirt, Gauge cloth, Button, Sticker, Batch level etc.) | 302,400                 | 46,000                | 348,400        |
| Investment in Machineries & Equipment (Sewing machine - 8, Overlock machine - 2, Flat machine - 1, Hole machine - 1, Cutting machine - 1, Iron machine - 2, Generator -1, Fan - 2, Light - 5, Scissors etc.) | Overlock machine - 1, Plain<br>machine - 1                                                             | 370,000                 | 104,000               | 474,000        |
| Cash in Hand                                                                                                                                                                                                 |                                                                                                        |                         | -                     | 20,000         |
| Advance for Shop                                                                                                                                                                                             |                                                                                                        | 50,000                  | -                     | 50,000         |
| Debtors (Since August, 2016 to at present)                                                                                                                                                                   |                                                                                                        | 40,000                  | -                     | 40,000         |
| Decoration (fixture and fittings)                                                                                                                                                                            |                                                                                                        | 14,600                  | -                     | 14,600         |
| Total Capital                                                                                                                                                                                                |                                                                                                        |                         | 150,000               | 947,000        |