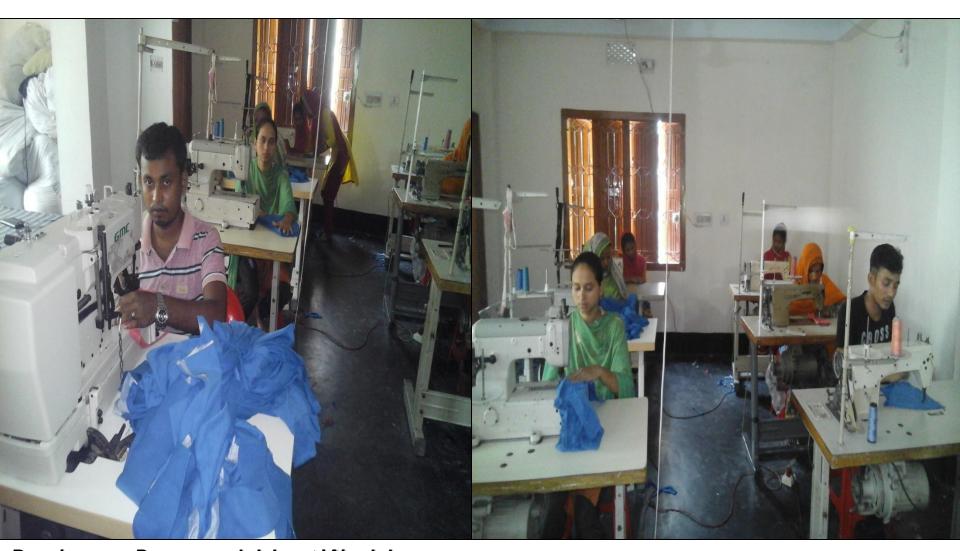

### Proposed NU Business Name: M M Fashion

**Business Category: Clothing** 



Business Proposal Identified by: Md. Jamshed Ali Sarker, Assistant Officer Gobindaganj Unit, Gaibandha.

Business Proposal Prepared by: Mohammed Anwar Hossain

# BRIEF BIO OF THE PROPOSED NOBIN UDYOKTA

| Name and address                                                                                                          | :  | Md.Aminul Islam Sordar  Vill: Gandurbo bari, Union: Dorbosto, Post: Bisubari Upazila:Gobindaganj, District: Gaibandha.                                                                                                                       |  |
|---------------------------------------------------------------------------------------------------------------------------|----|--------------------------------------------------------------------------------------------