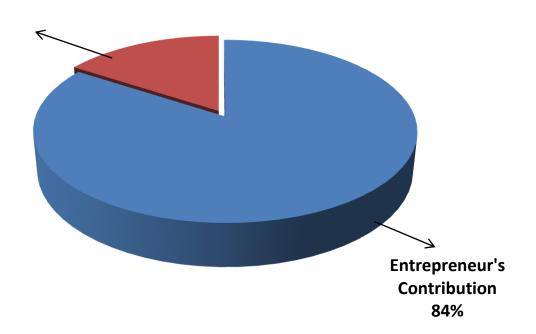

# SOURCE OF FINANCE

- Entrepreneur's Contribution BDT 797,000
- GTT's Investment BDT 150,000
- Total Capital BDT 947,000

GTT's Investment 16%