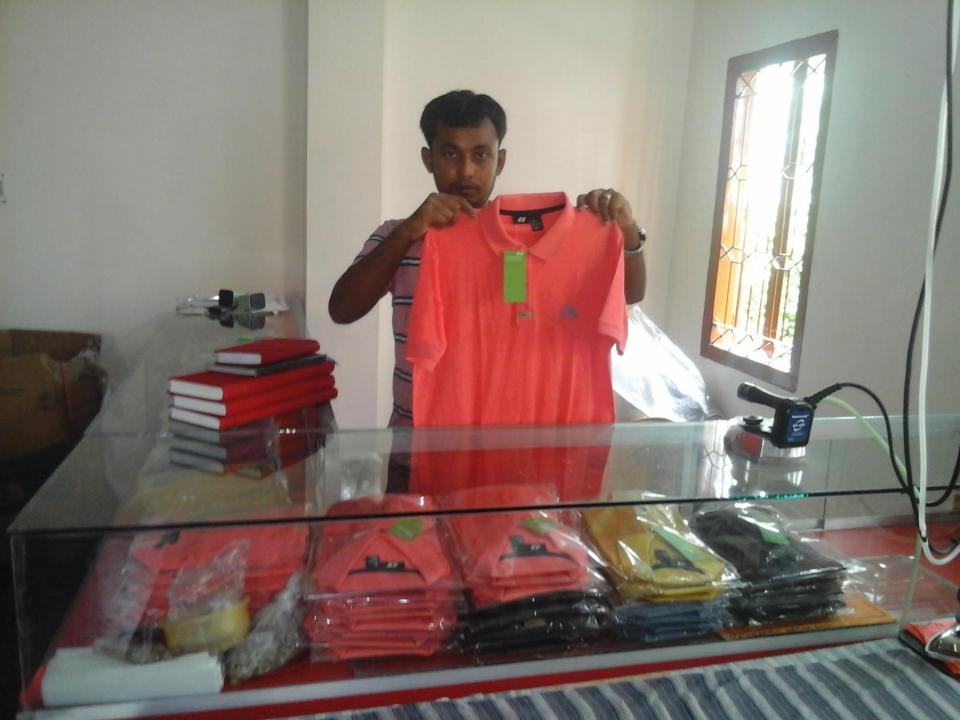

# Pictures

# PROPOSED NOBIN UDYOKTA BUSINESS INFO

| Business Name                                                                                                                                                                         | : | M M Fashion                                                                         |
|---------------------------------------------------------------------------------------------------------------------------------------------------------------------------------------|---|-------------------------------------------------------------------------------------|
| Address/ Location                                                                                                                                                                     | : | Pantopara MP Para, Gobindaganj, Gaibandha.                                          |
| Total Investment in BDT                                                                                                                                                               | : | Tk. 947,000                                                                         |
| Financing                                                                                                                                                                             | : | Self Tk.797,000(from existing business) Required Investment Tk. 150,000 (as equity) |
| Present salary/drawings from business                                                                                                                                                 | : | BDT 8,000 (Eight thousand)                                                          |
| Proposed Salary                                                                                                                                                                       | : | BDT 9,000 (Nine thousand)                                                           |
| Proposed Business Implementation Plan (i) % of present gross profit margin (ii) Estimated % of proposed gross profit margin (iii) In future risk mgt. plan (from fire, disaster etc.) | : | On an average 25% On an average 25%                                                 |

## PRESENT & PROPOSED INVESTMENT BREAKDOWN

| Particula                                                                                                                                                                                                    |                                                                                                        |                         |                       |                |
|--------------------------------------------------------------------------------------------------------------------------------------------------------------------------------------------------------------|--------------------------------------------------------------------------------------------------------|-------------------------|-----------------------|----------------|
| Existing                                                                                                                                                                                                     | Proposed                                                                                               | Existing Business (BDT) | Propose<br>d<br>(BDT) | Total<br>(BDT) |
| Investment in products (Different types of Polo shirt, Gauge cloth, Button, Sticker, Batch level etc.)                                                                                                       | Investment in products (Different types of Polo shirt, Gauge cloth, Button, Sticker, Batch level etc.) | 302,400                 | 46,000                | 348,400        |
| Investment in Machineries & Equipment (Sewing machine - 8, Overlock machine - 2, Flat machine - 1, Hole machine - 1, Cutting machine - 1, Iron machine - 2, Generator -1, Fan - 2, Light - 5, Scissors etc.) | Overlock machine - 1, Plain<br>machine - 1                                                             | 370,000                 | 104,000               | 474,000        |
| Cash in Hand                                                                                                                                                                                                 |                                                                                                        |                         | -                     | 20,000         |
| Advance for Shop                                                                                                                                                                                             |                                                                                                        | 50,000                  | -                     | 50,000         |
| Debtors (Since August, 2016 to at present)                                                                                                                                                                   |                                                                                                        | 40,000                  | -                     | 40,000         |
| Decoration (fixture and fittings)                                                                                                                                                                            |                                                                                                        | 14,600                  | -                     | 14,600         |
| Total Capital                                                                                                                                                                                                |                                                                                                        |                         | 150,000               | 947,000        |