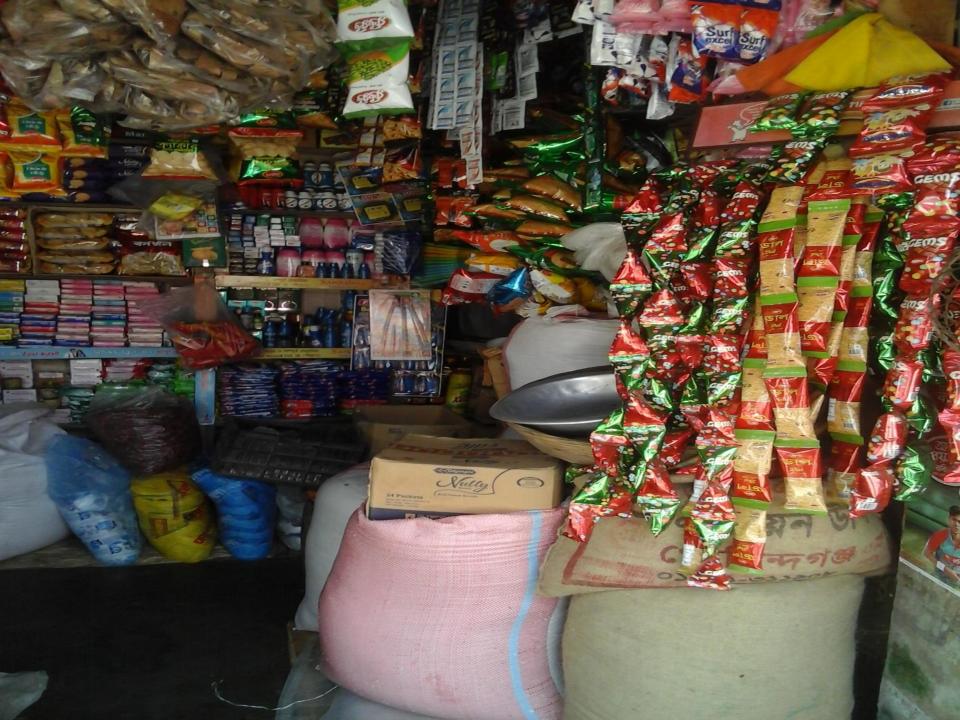

# **PROPOSED NOBIN UDYOKTA BUSINESS INFO**

| : | Nizam Store                                                                              |
|---|------------------------------------------------------------------------------------------|
| - | Shilpopara, Gobindaganj,Gaibandha.                                                       |
| - | Tk. 357,000                                                                              |
| : | Self Tk. 277,000 (from existing business)<br>Required Investment Tk. 80,000 (as equity)  |
| : | BDT 6,000 (Six thousand)                                                                 |
| - | BDT 7,500 (Seven thousand)                                                               |
| - | On an average 18% and mobile recharge 100%<br>On an average 18% and mobile recharge 100% |
|   | · · · ·                                                                                  |

# **INFO ON EXISTING BUSINESS OPERATIONS**

| Dortiouloro                                  | Existing Business (BDT) |         |         |  |
|----------------------------------------------|-------------------------|---------|---------|--|
| Particulars                                  | Daily                   | Monthly | Yearly  |  |
| Income from Product                          | 2,700                   | 75,600  | 907,200 |  |
| Commission from Mobile Recharge              | 81                      | 2,268   | 27,216  |  |
| Total Sales of product & Services (A)        | 2,781                   | 77,868  | 934,416 |  |
| Less: Cost of Product purchased              | 2,214                   | 61,992  | 743,904 |  |
| Gross Profit (C) [C=(A-B)]                   | 567                     | 15,876  | 190,512 |  |
| Less: Operating Cost:                        |                         |         |         |  |
| Electricity bill                             |                         | 400     | 4,800   |  |
| Shop rent                                    |                         | 700     | 8,400   |  |
| Mobile bill                                  |                         | 500     | 6,000   |  |
| Conveyance bill                              |                         | 2,000   | 24,000  |  |
| Provision of bad debt                        |                         | 10      | 115     |  |
| Present Salary (Family & Self)               |                         | 6,000   | 72,000  |  |
| Present Salary (Assistant-01-brother)        |                         | 2,000   | 24,000  |  |
| Other Cost (Stationary & Entertainment etc.) |                         | 500     | 6,000   |  |
| Non Cash Item:                               |                         |         |         |  |
| Depreciation Expenses                        |                         | 325     | 3,900   |  |
| Total Operating Cost (D)                     |                         | 12,435  | 149,215 |  |
| Net Profit (C-D):                            |                         | 3,441   | 41,297  |  |