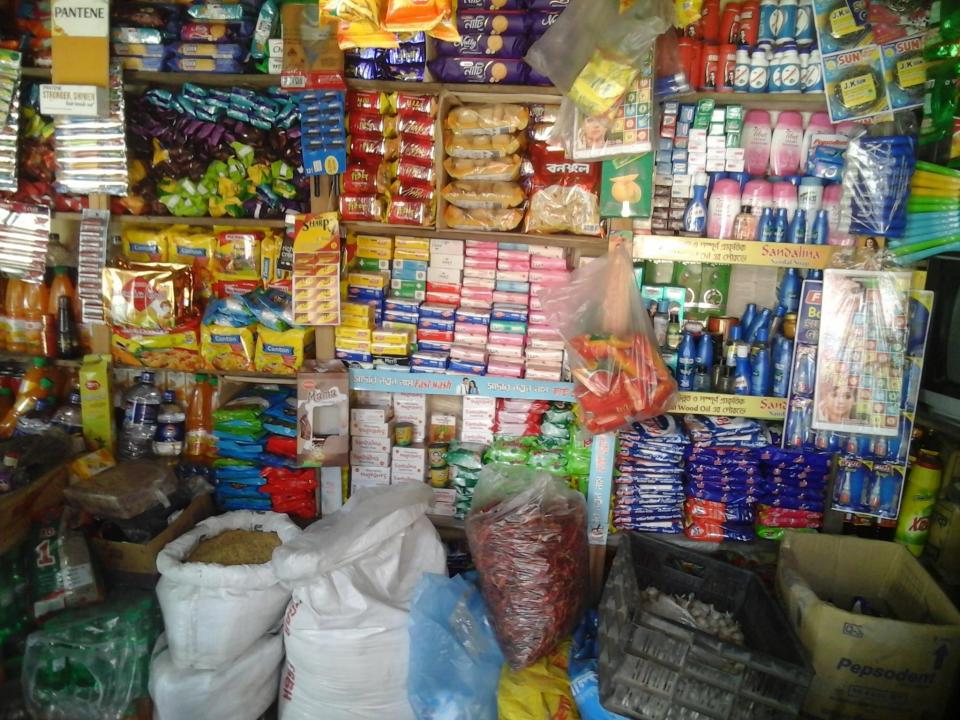

# **PROPOSED NOBIN UDYOKTA BUSINESS INFO**

| : | Nizam Store                                                                              |
|---|------------------------------------------------------------------------------------------|
| - | Shilpopara, Gobindaganj,Gaibandha.                                                       |
| - | Tk. 357,000                                                                              |
| : | Self Tk. 277,000 (from existing business)<br>Required Investment Tk. 80,000 (as equity)  |
| : | BDT 6,000 (Six thousand)                                                                 |
| - | BDT 7,500 (Seven thousand)                                                               |
| - | On an average 18% and mobile recharge 100%<br>On an average 18% and mobile recharge 100% |
|   | · · · ·                                                                                  |

# **INFO ON EXISTING BUSINESS OPERATIONS**

| Dortiouloro                                  | Existing Business (BDT) |         |         |  |
|----------------------------------------------|-------------------------|---------|---------|--|
| Particulars                                  | Daily                   | Monthly | Yearly  |  |
| Income from Product                          | 2,700                   | 75,600  | 907,200 |  |
| Commission from Mobile Recharge              | 81                      | 2,268   | 27,216  |  |
| Total Sales of product & Services (A)        | 2,781                   | 77,868  | 934,416 |  |
| Less: Cost of Product purchased              | 2,214                   | 61,992  | 743,904 |  |
| Gross Profit (C) [C=(A-B)]                   | 567                     | 15,876  | 190,512 |  |
| Less: Operating Cost:                        |                         |         |         |  |
| Electricity bill                             |                         | 400     | 4,800   |  |
| Shop rent                                    |                         | 700     | 8,400   |  |
| Mobile bill                                  |                         | 500     | 6,000   |  |
| Conveyance bill                              |                         | 2,000   | 24,000  |  |
| Provision of bad debt                        |                         | 10      | 115     |  |
| Present Salary (Family & Self)               |                         | 6,000   | 72,000  |  |
| Present Salary (Assistant-01-brother)        |                         | 2,000   | 24,000  |  |
| Other Cost (Stationary & Entertainment etc.) |                         | 500     | 6,000   |  |
| Non Cash Item:                               |                         |         |         |  |
| Depreciation Expenses                        |                         | 325     | 3,900   |  |
| Total Operating Cost (D)                     |                         | 12,435  | 149,215 |  |
| Net Profit (C-D):                            |                         | 3,441   | 41,297  |  |