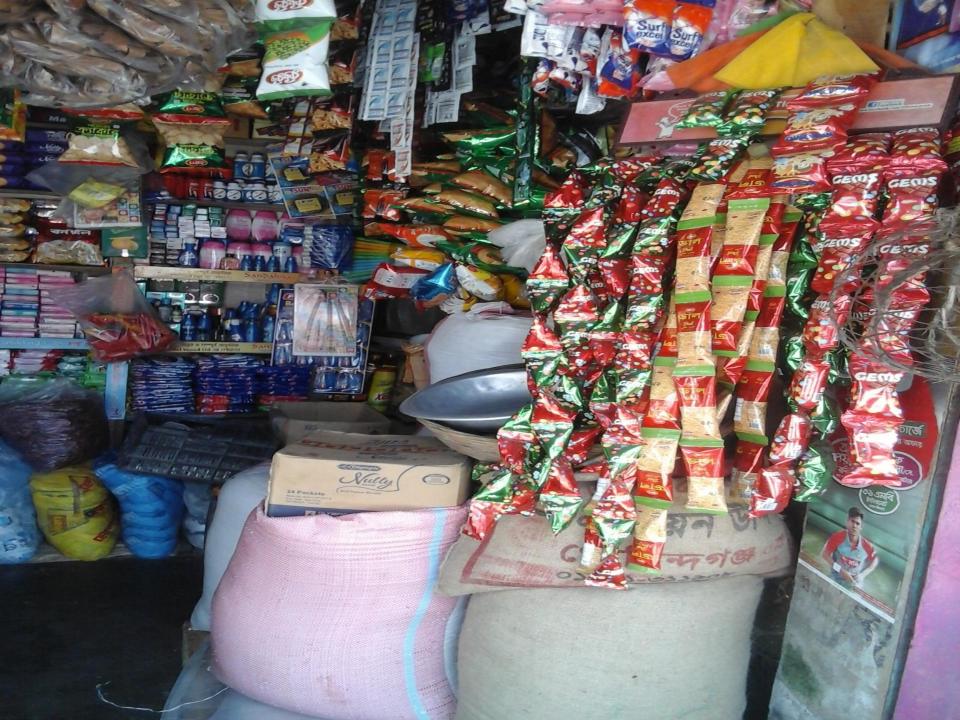

# **PROPOSED NOBIN UDYOKTA BUSINESS INFO**

| : | Nizam Store                                                                              |
|---|------------------------------------------------------------------------------------------|
| - | Shilpopara, Gobindaganj,Gaibandha.                                                       |
| - | Tk. 357,000                                                                              |
| : | Self Tk. 277,000 (from existing business)<br>Required Investment Tk. 80,000 (as equity)  |
| : | BDT 6,000 (Six thousand)                                                                 |
| - | BDT 7,500 (Seven thousand)                                                               |
| - | On an average 18% and mobile recharge 100%<br>On an average 18% and mobile recharge 100% |
|   | · · · ·                                                                                  |

# **INFO ON EXISTING BUSINESS OPERATIONS**

| Dortiouloro                                  | Existing Business (BDT) |         |         |  |
|----------------------------------------------|-------------------------|---------|---------|--|
| Particulars                                  | Daily                   | Monthly | Yearly  |  |
| Income from Product                          | 2,700                   | 75,600  | 907,200 |  |
| Commission from Mobile Recharge              | 81                      | 2,268   | 27,216  |  |
| Total Sales of product & Services (A)        | 2,781                   | 77,868  | 934,416 |  |
| Less: Cost of Product purchased              | 2,214                   | 61,992  | 743,904 |  |
| Gross Profit (C) [C=(A-B)]                   | 567                     | 15,876  | 190,512 |  |
| Less: Operating Cost:                        |                         |         |         |  |
| Electricity bill                             |                         | 400     | 4,800   |  |
| Shop rent                                    |                         | 700     | 8,400   |  |
| Mobile bill                                  |                         | 500     | 6,000   |  |
| Conveyance bill                              |                         | 2,000   | 24,000  |  |
| Provision of bad debt                        |                         | 10      | 115     |  |
| Present Salary (Family & Self)               |                         | 6,000   | 72,000  |  |
| Present Salary (Assistant-01-brother)        |                         | 2,000   | 24,000  |  |
| Other Cost (Stationary & Entertainment etc.) |                         | 500     | 6,000   |  |
| Non Cash Item:                               |                         |         |         |  |
| Depreciation Expenses                        |                         | 325     | 3,900   |  |
| Total Operating Cost (D)                     |                         | 12,435  | 149,215 |  |
| Net Profit (C-D):                            |                         | 3,441   | 41,297  |  |