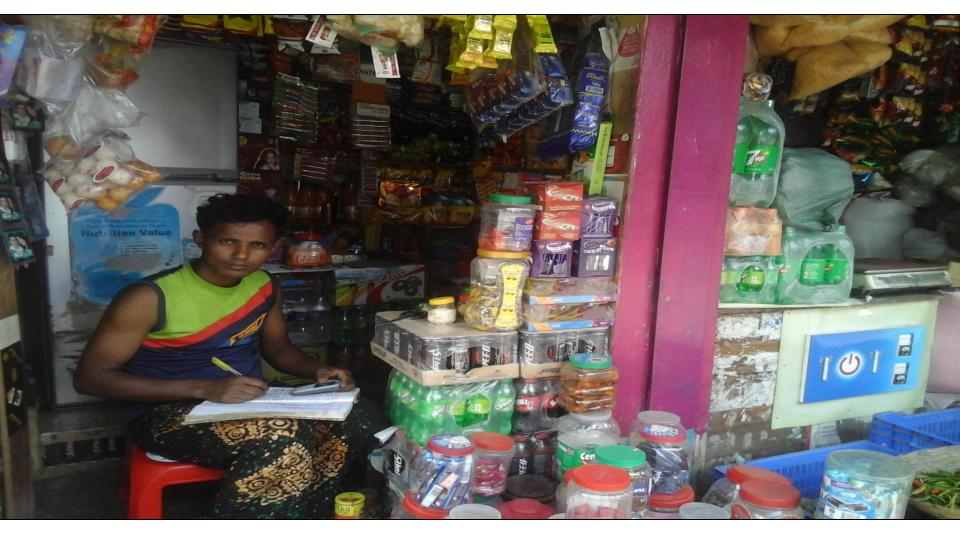

### Proposed NU Business Name : Nizam Store Business Category: General Retail & Wholesale

Business Proposal Identified by: Md. Jamshed Ali Sarkar, Asst. Officer, Gobindoganj Unit, Gaibandha.

# **PROPOSED NOBIN UDYOKTA BUSINESS INFO**

| : | Nizam Store                                                                              |
|---|------------------------------------------------------------------------------------------|
| - | Shilpopara, Gobindaganj,Gaibandha.                                                       |
| - | Tk. 357,000                                                                              |
| : | Self Tk. 277,000 (from existing business)<br>Required Investment Tk. 80,000 (as equity)  |
| : | BDT 6,000 (Six thousand)                                                                 |
| - | BDT 7,500 (Seven thousand)                                                               |
| - | On an average 18% and mobile recharge 100%<br>On an average 18% and mobile recharge 100% |
|   | · · · ·                                                                                  |