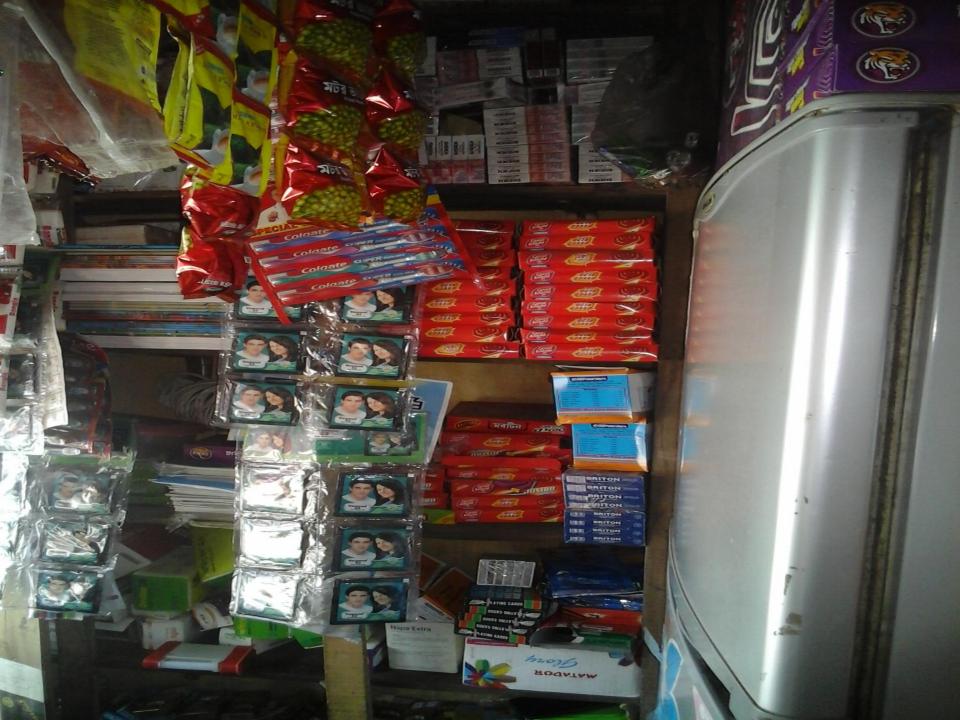

# **PROPOSED NOBIN UDYOKTA BUSINESS INFO**

| : | Nizam Store                                                                              |
|---|------------------------------------------------------------------------------------------|
| - | Shilpopara, Gobindaganj,Gaibandha.                                                       |
| - | Tk. 357,000                                                                              |
| : | Self Tk. 277,000 (from existing business)<br>Required Investment Tk. 80,000 (as equity)  |
| : | BDT 6,000 (Six thousand)                                                                 |
| - | BDT 7,500 (Seven thousand)                                                               |
| - | On an average 18% and mobile recharge 100%<br>On an average 18% and mobile recharge 100% |
|   | · · · ·                                                                                  |

# **INFO ON EXISTING BUSINESS OPERATIONS**

| Dortiouloro                                  | Existing Business (BDT) |         |         |  |
|----------------------------------------------|-------------------------|---------|---------|--|
| Particulars                                  | Daily                   | Monthly | Yearly  |  |
| Income from Product                          | 2,700                   | 75,600  | 907,200 |  |
| Commission from Mobile Recharge              | 81                      | 2,268   | 27,216  |  |
| Total Sales of product & Services (A)        | 2,781                   | 77,868  | 934,416 |  |
| Less: Cost of Product purchased              | 2,214                   | 61,992  | 743,904 |  |
| Gross Profit (C) [C=(A-B)]                   | 567                     | 15,876  | 190,512 |  |
| Less: Operating Cost:                        |                         |         |         |  |
| Electricity bill                             |                         | 400     | 4,800   |  |
| Shop rent                                    |                         | 700     | 8,400   |  |
| Mobile bill                                  |                         | 500     | 6,000   |  |
| Conveyance bill                              |                         | 2,000   | 24,000  |  |
| Provision of bad debt                        |                         | 10      | 115     |  |
| Present Salary (Family & Self)               |                         | 6,000   | 72,000  |  |
| Present Salary (Assistant-01-brother)        |                         | 2,000   | 24,000  |  |
| Other Cost (Stationary & Entertainment etc.) |                         | 500     | 6,000   |  |
| Non Cash Item:                               |                         |         |         |  |
| Depreciation Expenses                        |                         | 325     | 3,900   |  |
| Total Operating Cost (D)                     |                         | 12,435  | 149,215 |  |
| Net Profit (C-D):                            |                         | 3,441   | 41,297  |  |