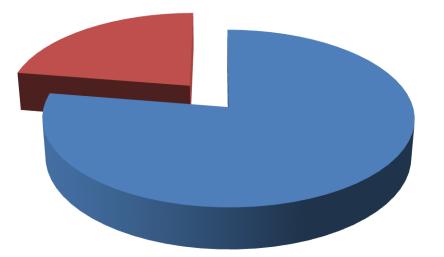

Total Capital BDT 357,000

GTT's Investment 22%

Entrepreneur's Contribution 78%