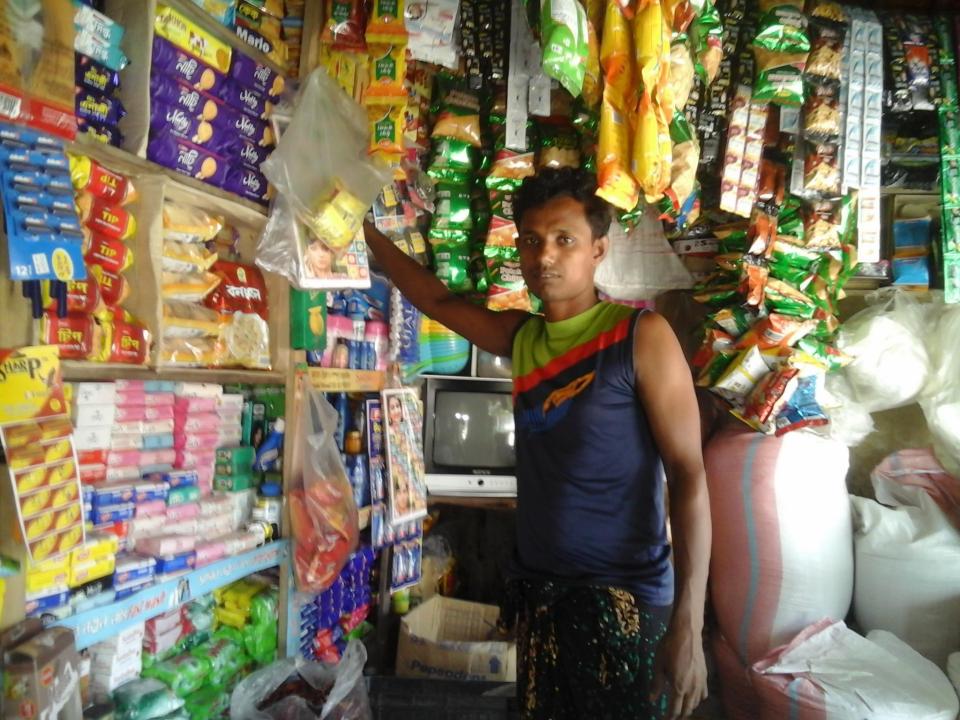

### Proposed NU Business Name : Nizam Store Business Category: General Retail & Wholesale

Business Proposal Identified by: Md. Jamshed Ali Sarkar, Asst. Officer, Gobindoganj Unit, Gaibandha.

# **PROPOSED NOBIN UDYOKTA BUSINESS INFO**

| : | Nizam Store                                                                              |
|---|------------------------------------------------------------------------------------------|
| - | Shilpopara, Gobindaganj,Gaibandha.                                                       |
| - | Tk. 357,000                                                                              |
| : | Self Tk. 277,000 (from existing business)<br>Required Investment Tk. 80,000 (as equity)  |
| : | BDT 6,000 (Six thousand)                                                                 |
| - | BDT 7,500 (Seven thousand)                                                               |
| - | On an average 18% and mobile recharge 100%<br>On an average 18% and mobile recharge 100% |
|   | · · · ·                                                                                  |