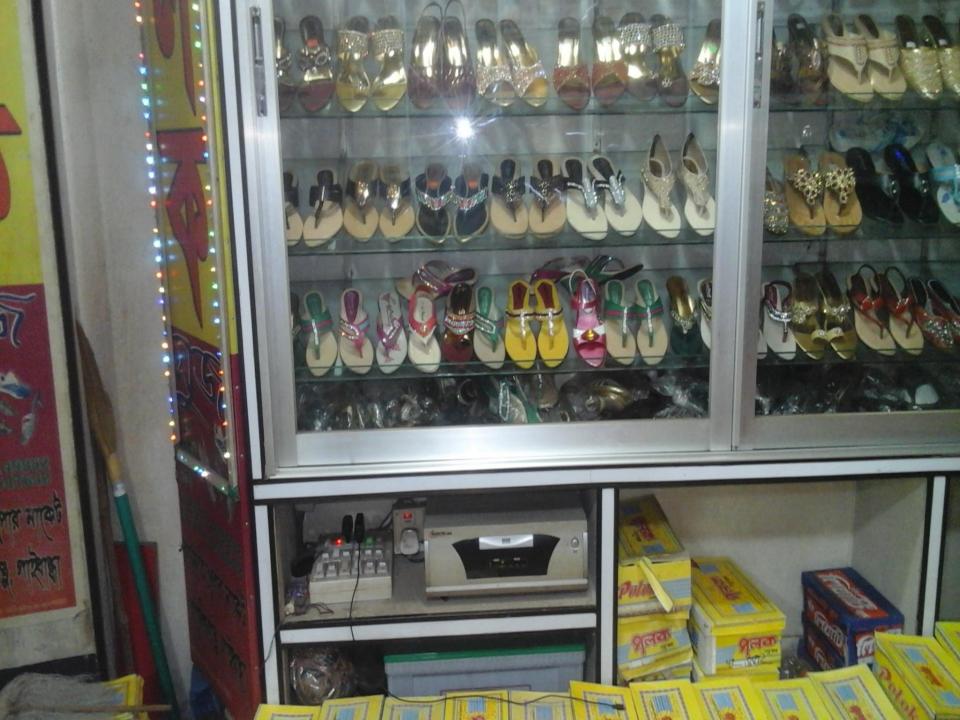

# Pictures

### PROPOSED NOBIN UDYOKTA BUSINESS INFO

| Business Name                                                                                                                                                                         | : | Polok Shoes                                                                          |
|---------------------------------------------------------------------------------------------------------------------------------------------------------------------------------------|---|--------------------------------------------------------------------------------------|
| Address/ Location                                                                                                                                                                     | : | Mollar mur Rajmoti Market, Gobindaganj, Gaibandha.                                   |
| Total Investment in BDT                                                                                                                                                               | : | Tk. 975,000                                                                          |
| Financing                                                                                                                                                                             | : | Self Tk.825,000 (from existing business) Required Investment Tk. 150,000 (as equity) |
| Present salary/drawings from business                                                                                                                                                 | : | BDT 2,000 (Two thousand)                                                             |
| Proposed Salary                                                                                                                                                                       | : | BDT 3,000 (Three thousand)                                                           |
| Proposed Business Implementation Plan (i) % of present gross profit margin (ii) Estimated % of proposed gross profit margin (iii) In future risk mgt. plan (from fire, disaster etc.) | : | On an average 20% On an average 20%                                                  |