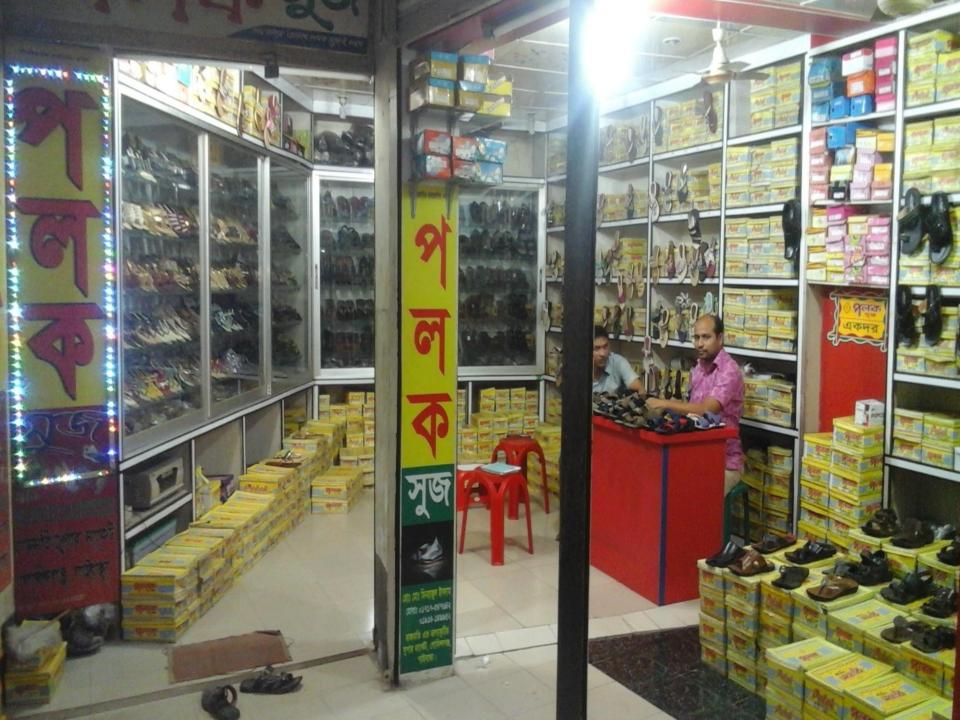

### PROPOSED NOBIN UDYOKTA BUSINESS INFO

| Business Name                                                                                                                                                                         | : | Polok Shoes                                                                          |
|---------------------------------------------------------------------------------------------------------------------------------------------------------------------------------------|---|--------------------------------------------------------------------------------------|
| Address/ Location                                                                                                                                                                     | : | Mollar mur Rajmoti Market, Gobindaganj, Gaibandha.                                   |
| Total Investment in BDT                                                                                                                                                               | : | Tk. 975,000                                                                          |
| Financing                                                                                                                                                                             | : | Self Tk.825,000 (from existing business) Required Investment Tk. 150,000 (as equity) |
| Present salary/drawings from business                                                                                                                                                 | : | BDT 2,000 (Two thousand)                                                             |
| Proposed Salary                                                                                                                                                                       | : | BDT 3,000 (Three thousand)                                                           |
| Proposed Business Implementation Plan (i) % of present gross profit margin (ii) Estimated % of proposed gross profit margin (iii) In future risk mgt. plan (from fire, disaster etc.) | : | On an average 20% On an average 20%                                                  |

#### PRESENT & PROPOSED INVESTMENT BREAKDOWN

| Particula                                  | Existing<br>Business                                                               | Proposed | Total   |          |  |
|--------------------------------------------|------------------------------------------------------------------------------------|----------|---------|----------|--|
| Existing                                   | Proposed                                                                           | (BDT)    | (BDT)   | (BDT)    |  |
| ,                                          | Investment in Products (Different types of shoes item-ladies, gents and kids etc.) | 487,860  | 150,000 | 637,860  |  |
| Investment in Machineries (far             | 14,700                                                                             | _        | 14,700  |          |  |
| Cash in hand                               |                                                                                    | 15,430   | _       | 15,430   |  |
| Creditors (Since July, 2016 to at present) |                                                                                    | (30,000) | -       | (30,000) |  |
| Advance for Shop                           |                                                                                    | 330,000  | _       | 330,000  |  |
| Decoration (fixture and fittings)          |                                                                                    | 13,010   |         | 13,010   |  |
| Total Cap                                  | 831,000                                                                            | 150,000  | 981,000 |          |  |