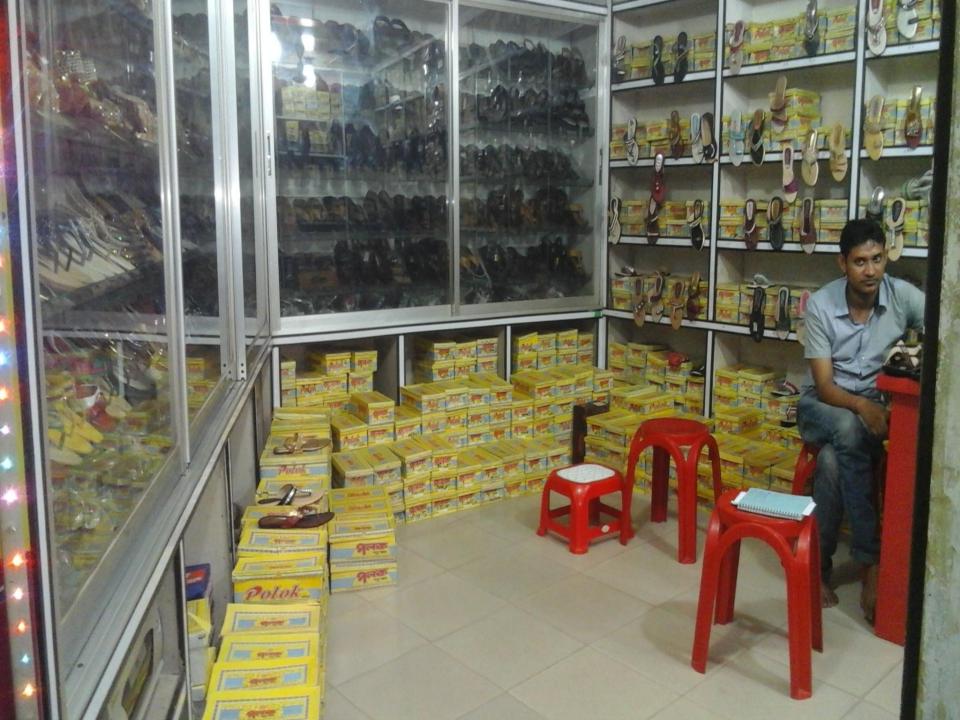

# Pictures

### PROPOSED NOBIN UDYOKTA BUSINESS INFO

| Business Name                                                                                                                                                                         | : | Polok Shoes                                                                          |
|---------------------------------------------------------------------------------------------------------------------------------------------------------------------------------------|---|--------------------------------------------------------------------------------------|
| Address/ Location                                                                                                                                                                     | : | Mollar mur Rajmoti Market, Gobindaganj, Gaibandha.                                   |
| Total Investment in BDT                                                                                                                                                               | : | Tk. 975,000                                                                          |
| Financing                                                                                                                                                                             | : | Self Tk.825,000 (from existing business) Required Investment Tk. 150,000 (as equity) |
| Present salary/drawings from business                                                                                                                                                 | : | BDT 2,000 (Two thousand)                                                             |
| Proposed Salary                                                                                                                                                                       | : | BDT 3,000 (Three thousand)                                                           |
| Proposed Business Implementation Plan (i) % of present gross profit margin (ii) Estimated % of proposed gross profit margin (iii) In future risk mgt. plan (from fire, disaster etc.) | : | On an average 20% On an average 20%                                                  |