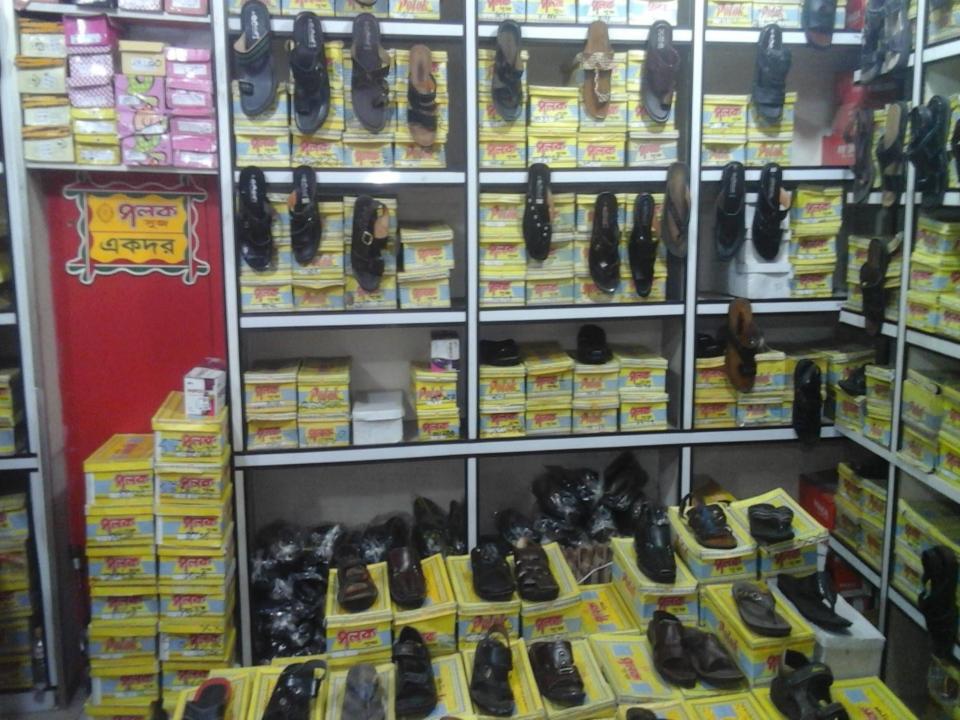

#### PRESENT & PROPOSED INVESTMENT BREAKDOWN

| Particula                                  | Existing<br>Business                                                               | Proposed | Total   |          |  |
|--------------------------------------------|------------------------------------------------------------------------------------|----------|---------|----------|--|
| Existing                                   | Proposed                                                                           | (BDT)    | (BDT)   | (BDT)    |  |
| ,                                          | Investment in Products (Different types of shoes item-ladies, gents and kids etc.) | 487,860  | 150,000 | 637,860  |  |
| Investment in Machineries (far             | 14,700                                                                             | _        | 14,700  |          |  |
| Cash in hand                               |                                                                                    | 15,430   | _       | 15,430   |  |
| Creditors (Since July, 2016 to at present) |                                                                                    | (30,000) | -       | (30,000) |  |
| Advance for Shop                           |                                                                                    | 330,000  | _       | 330,000  |  |
| Decoration (fixture and fittings)          |                                                                                    | 13,010   |         | 13,010   |  |
| Total Cap                                  | 831,000                                                                            | 150,000  | 981,000 |          |  |