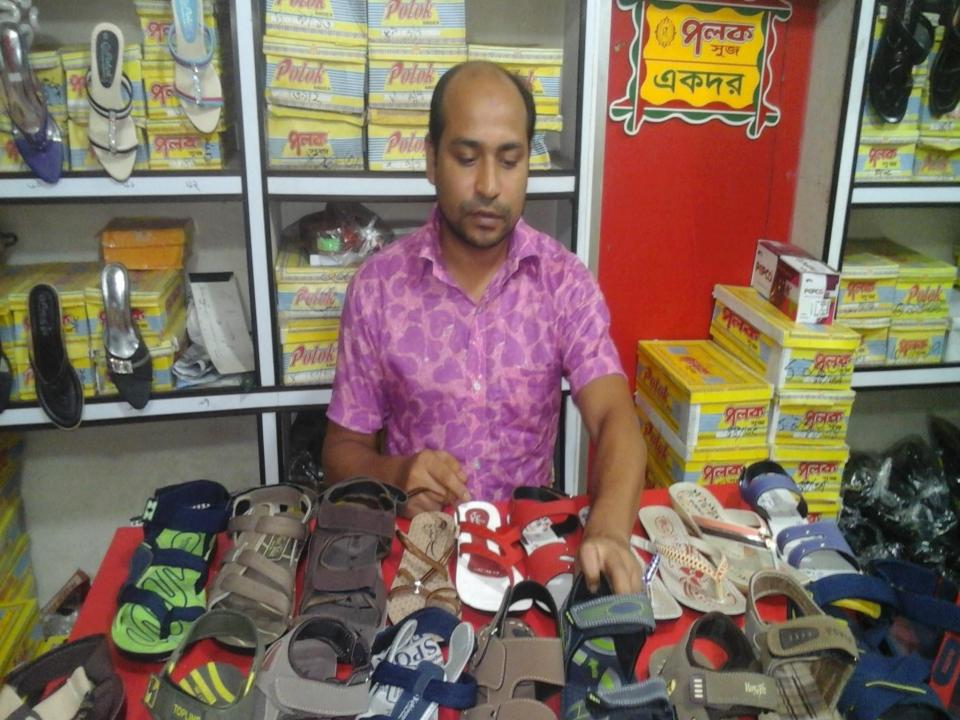

### PROPOSED NOBIN UDYOKTA BUSINESS INFO

| Business Name                                                                                                                                                                         | : | Polok Shoes                                                                          |
|---------------------------------------------------------------------------------------------------------------------------------------------------------------------------------------|---|--------------------------------------------------------------------------------------|
| Address/ Location                                                                                                                                                                     | : | Mollar mur Rajmoti Market, Gobindaganj, Gaibandha.                                   |
| Total Investment in BDT                                                                                                                                                               | : | Tk. 975,000                                                                          |
| Financing                                                                                                                                                                             | : | Self Tk.825,000 (from existing business) Required Investment Tk. 150,000 (as equity) |
| Present salary/drawings from business                                                                                                                                                 | : | BDT 2,000 (Two thousand)                                                             |
| Proposed Salary                                                                                                                                                                       | : | BDT 3,000 (Three thousand)                                                           |
| Proposed Business Implementation Plan (i) % of present gross profit margin (ii) Estimated % of proposed gross profit margin (iii) In future risk mgt. plan (from fire, disaster etc.) | : | On an average 20% On an average 20%                                                  |

#### PRESENT & PROPOSED INVESTMENT BREAKDOWN

| Particula                                  | Existing<br>Business                                                               | Proposed | Total   |          |  |
|--------------------------------------------|------------------------------------------------------------------------------------|----------|---------|----------|--|
| Existing                                   | Proposed                                                                           | (BDT)    | (BDT)   | (BDT)    |  |
| ,                                          | Investment in Products (Different types of shoes item-ladies, gents and kids etc.) | 487,860  | 150,000 | 637,860  |  |
| Investment in Machineries (far             | 14,700                                                                             | _        | 14,700  |          |  |
| Cash in hand                               |                                                                                    | 15,430   | _       | 15,430   |  |
| Creditors (Since July, 2016 to at present) |                                                                                    | (30,000) | -       | (30,000) |  |
| Advance for Shop                           |                                                                                    | 330,000  | _       | 330,000  |  |
| Decoration (fixture and fittings)          |                                                                                    | 13,010   |         | 13,010   |  |
| Total Cap                                  | 831,000                                                                            | 150,000  | 981,000 |          |  |