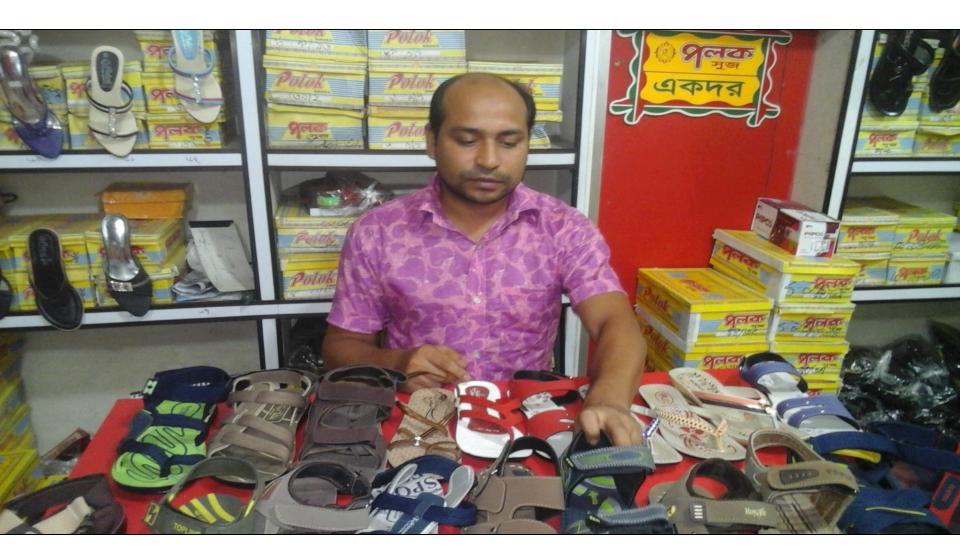

### PROPOSED NOBIN UDYOKTA BUSINESS INFO

| Business Name                                                                                                                                                                         | : | Polok Shoes                                                                          |
|---------------------------------------------------------------------------------------------------------------------------------------------------------------------------------------|---|--------------------------------------------------------------------------------------|
| Address/ Location                                                                                                                                                                     | : | Mollar mur Rajmoti Market, Gobindaganj, Gaibandha.                                   |
| Total Investment in BDT                                                                                                                                                               | : | Tk. 975,000                                                                          |
| Financing                                                                                                                                                                             | : | Self Tk.825,000 (from existing business) Required Investment Tk. 150,000 (as equity) |
| Present salary/drawings from business                                                                                                                                                 | : | BDT 2,000 (Two thousand)                                                             |
| Proposed Salary                                                                                                                                                                       | : | BDT 3,000 (Three thousand)                                                           |
| Proposed Business Implementation Plan (i) % of present gross profit margin (ii) Estimated % of proposed gross profit margin (iii) In future risk mgt. plan (from fire, disaster etc.) | : | On an average 20% On an average 20%                                                  |

#### PRESENT & PROPOSED INVESTMENT BREAKDOWN

| Particula                                  | Existing<br>Business                                                               | Proposed | Total   |          |  |
|--------------------------------------------|------------------------------------------------------------------------------------|----------|---------|----------|--|
| Existing                                   | Proposed                                                                           | (BDT)    | (BDT)   | (BDT)    |  |
| ,                                          | Investment in Products (Different types of shoes item-ladies, gents and kids etc.) | 487,860  | 150,000 | 637,860  |  |
| Investment in Machineries (far             | 14,700                                                                             | _        | 14,700  |          |  |
| Cash in hand                               |                                                                                    | 15,430   | _       | 15,430   |  |
| Creditors (Since July, 2016 to at present) |                                                                                    | (30,000) | -       | (30,000) |  |
| Advance for Shop                           |                                                                                    | 330,000  | _       | 330,000  |  |
| Decoration (fixture and fittings)          |                                                                                    | 13,010   |         | 13,010   |  |
| Total Cap                                  | 831,000                                                                            | 150,000  | 981,000 |          |  |