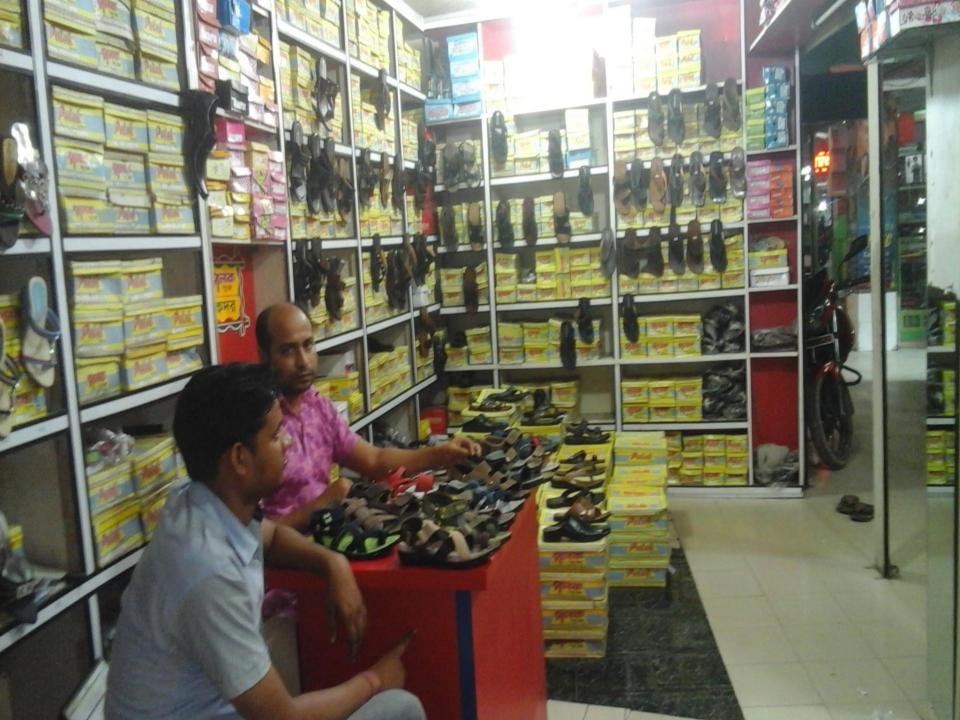

# Pictures

### PROPOSED NOBIN UDYOKTA BUSINESS INFO

| Business Name                                                                                                                                                                         | : | Polok Shoes                                                                          |
|---------------------------------------------------------------------------------------------------------------------------------------------------------------------------------------|---|--------------------------------------------------------------------------------------|
| Address/ Location                                                                                                                                                                     | : | Mollar mur Rajmoti Market, Gobindaganj, Gaibandha.                                   |
| Total Investment in BDT                                                                                                                                                               | : | Tk. 975,000                                                                          |
| Financing                                                                                                                                                                             | : | Self Tk.825,000 (from existing business) Required Investment Tk. 150,000 (as equity) |
| Present salary/drawings from business                                                                                                                                                 | : | BDT 2,000 (Two thousand)                                                             |
| Proposed Salary                                                                                                                                                                       | : | BDT 3,000 (Three thousand)                                                           |
| Proposed Business Implementation Plan (i) % of present gross profit margin (ii) Estimated % of proposed gross profit margin (iii) In future risk mgt. plan (from fire, disaster etc.) | : | On an average 20% On an average 20%                                                  |