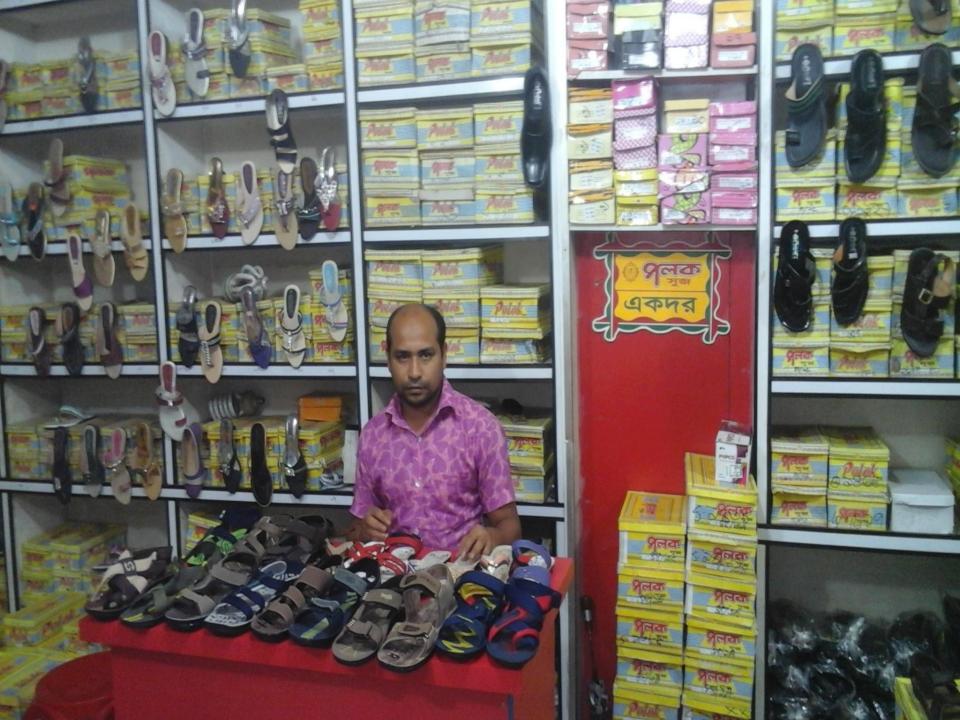

#### BRIEF BIO OF THE PROPOSED NOBIN UDYOKTA

| Name and address                                                                                                          |   | Md. Minhazul Islam  Vill: Ghoshpara, Union: Gobindoganj, Post: Gobindoganj, Upazila:Gobindaganj, District: Gaibandha.                                                |
|---------------------------------------------------------------------------------------------------------------------------|---|----------------------------------------------------------------------------------------------------------------------------------------------------------------------|
| Age                                                                                                                       | : | 29 years                                                                                                                                                             |
| Marital status                                                                                                            | : | Married                                                                                                                                                              |
| Children                                                                                                                  | : | Nil                                                                                                                                                                  |
| No. of siblings:                                                                                                          | : | 03 (Three) Brothers and 03 (Three) Sisters                                                                                                                           |
| Parent's and GB related Info: (i) Who is GB member (ii) Mother's name (iii) Father's name (iv) GB member's info           |   | Mother   ✓ Father  Mst. Nilufa Begum  Late. Dulu Prodhan  Branch: Gobindaganj, Centre # 72/mo,  Loan no.: 1108, Membership since May 10, 2010  First loan: Tk. 5,000 |
| Further Information: (v) Who pays GB loan installment (vi) Mobile lady (vii) Grameen Education Loan (viii) Any other loan |   | Existing loan: Tk. 25,000, Outstanding loan: Tk. 5,250  Entrepreneur's Elder brother  No  Nil  Nil                                                                   |

#### BRIEF BIO OF THE PROPOSED NOBIN UDYOKTA (CONT...)

| Education, till to date                                                                                                                                         | : | Masters-appeared                                                                                                                                                                                                    |
|-----------------------------------------------------------------------------------------------------------------------------------------------------------------|---|---------------------------------------------------------------------------------------------------------------------------------------------------------------------------------------------------------------------|
| Present Occupation (Besides own business, i.e., perusing further studies, other business etc.)                                                                  | : | he has another income from seasonal stock (Potato) business.                                                                                                                                                        |
| Business Experiences and Training Info (years of experience, if s/he received any on- hand training, formal training, working experience as an apprentice etc.) | : | 05 (Five) years experience in running his own business. He started the business with BDT 109,000 (One lac nine thousand).  He has 03 (Three) Years working experience as an assistant in his brother in law's shop. |
| Other Own/Family Sources of Income                                                                                                                              | : | His elder brother's income from Electronics parts business and another brother's income from job. He has built own residence as well as running his own business from the benefit of this business.                 |
| Other Own/Family Sources of Liabilities                                                                                                                         | : | Nil                                                                                                                                                                                                                 |
| NU's Contact No.                                                                                                                                                | : | 01717547642                                                                                                                                                                                                         |
| NU's National ID No.                                                                                                                                            | : | 3223007616539                                                                                                                                                                                                       |
| NU Project Source/Reference                                                                                                                                     | : | Grameen Telecom Trust                                                                                                                                                                                               |

### PROPOSED NOBIN UDYOKTA BUSINESS INFO

| Business Name                                                                                                                                                                         | : | Polok Shoes                                                                          |
|---------------------------------------------------------------------------------------------------------------------------------------------------------------------------------------|---|--------------------------------------------------------------------------------------|
| Address/ Location                                                                                                                                                                     | : | Mollar mur Rajmoti Market, Gobindaganj, Gaibandha.                                   |
| Total Investment in BDT                                                                                                                                                               | : | Tk. 975,000                                                                          |
| Financing                                                                                                                                                                             | : | Self Tk.825,000 (from existing business) Required Investment Tk. 150,000 (as equity) |
| Present salary/drawings from business                                                                                                                                                 | : | BDT 2,000 (Two thousand)                                                             |
| Proposed Salary                                                                                                                                                                       | : | BDT 3,000 (Three thousand)                                                           |
| Proposed Business Implementation Plan (i) % of present gross profit margin (ii) Estimated % of proposed gross profit margin (iii) In future risk mgt. plan (from fire, disaster etc.) | : | On an average 20% On an average 20%                                                  |