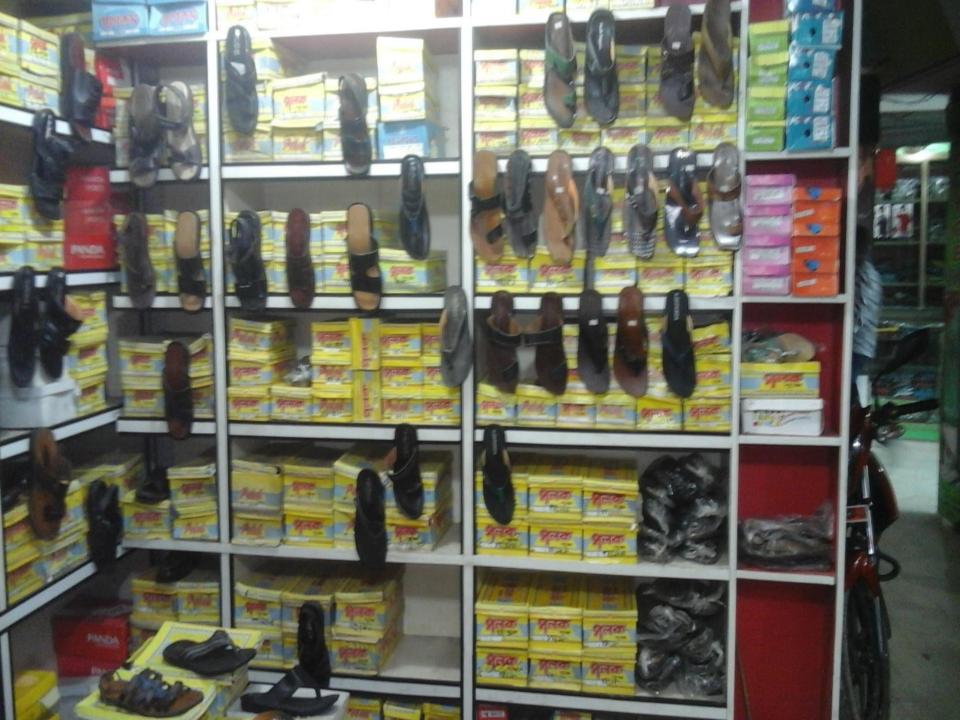

#### PRESENT & PROPOSED INVESTMENT BREAKDOWN

| Particula                                  | Existing<br>Business                                                               | Proposed | Total   |          |  |
|--------------------------------------------|------------------------------------------------------------------------------------|----------|---------|----------|--|
| Existing                                   | Proposed                                                                           | (BDT)    | (BDT)   | (BDT)    |  |
| ,                                          | Investment in Products (Different types of shoes item-ladies, gents and kids etc.) | 487,860  | 150,000 | 637,860  |  |
| Investment in Machineries (far             | 14,700                                                                             | _        | 14,700  |          |  |
| Cash in hand                               |                                                                                    | 15,430   | _       | 15,430   |  |
| Creditors (Since July, 2016 to at present) |                                                                                    | (30,000) | -       | (30,000) |  |
| Advance for Shop                           |                                                                                    | 330,000  | _       | 330,000  |  |
| Decoration (fixture and fittings)          |                                                                                    | 13,010   |         | 13,010   |  |
| Total Cap                                  | 831,000                                                                            | 150,000  | 981,000 |          |  |