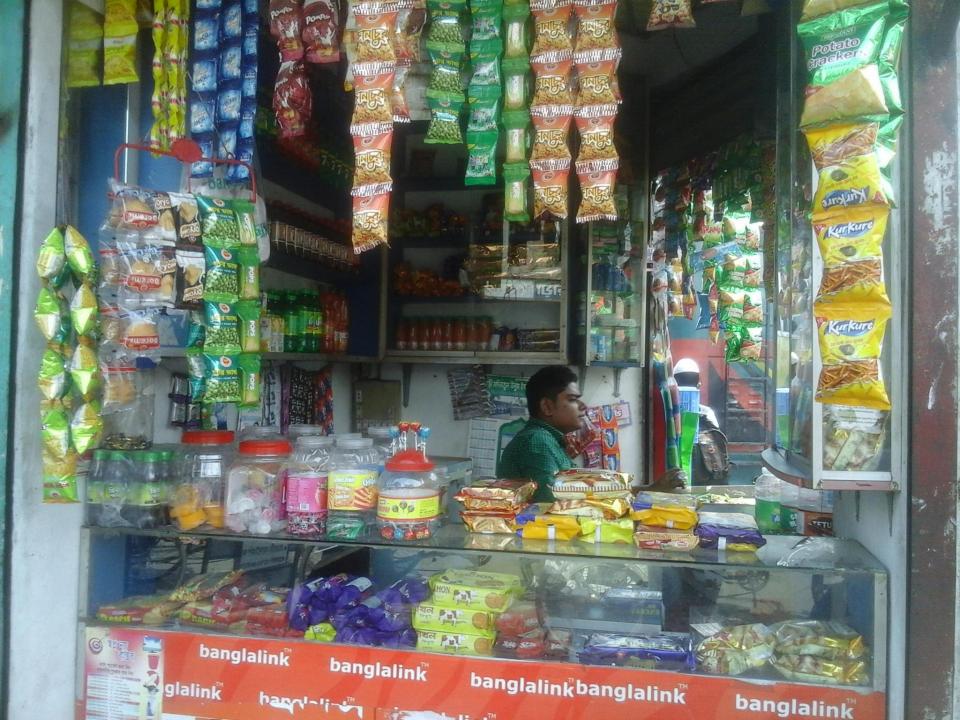

# **PROPOSED NOBIN UDYOKTA BUSINESS INFO**

| Business Name                                                                                                                                                                                                                                             | : | M/S Mamun Variety Store                                                                 |
|-----------------------------------------------------------------------------------------------------------------------------------------------------------------------------------------------------------------------------------------------------------|---|-----------------------------------------------------------------------------------------|
| Address/ Location                                                                                                                                                                                                                                         | : | Jhawad Plaza Market, Gobindaganj, Gaibandha.                                            |
| Total Investment in BDT                                                                                                                                                                                                                                   | : | Tk.311,000                                                                              |
| Financing                                                                                                                                                                                                                                                 | : | Self Tk. 231,000 (from existing business)<br>Required Investment Tk. 80,000 (as equity) |
| Present salary/drawings from business                                                                                                                                                                                                                     | : | BDT 3,000 (Three thousand)                                                              |
| Proposed Salary                                                                                                                                                                                                                                           | : | BDT 4,000 (Four thousand)                                                               |
| <ul> <li>Proposed Business</li> <li>Implementation Plan</li> <li>(i) % of present gross profit<br/>margin</li> <li>(ii) Estimated % of proposed<br/>gross profit margin</li> <li>(iii) In future risk mgt. plan<br/>(from fire, disaster etc.)</li> </ul> | : | On an average 15%, Mobile Recharge 100%<br>On an average 15%, Mobile Recharge 100%      |

# PRESENT & PROPOSED INVESTMENT BREAKDOWN

| Particu                                                                                                        | Existing<br>Business                                                                                           | Proposed | Total  |         |  |
|----------------------------------------------------------------------------------------------------------------|----------------------------------------------------------------------------------------------------------------|----------|--------|---------|--|
| Existing                                                                                                       | Proposed                                                                                                       | (BDT)    | (BDT)  | (BDT)   |  |
| Investment in Products<br>(Grocery, confectionary, bakery<br>item, soft drinks, betel leaf,<br>betel nut etc.) | Investment in Products<br>(Grocery, confectionary,<br>bakery item, soft drinks,<br>betel leaf, betel nut etc.) | 82,585   | 60,000 | 142,585 |  |
| Investment in Mobile Recharge                                                                                  | e (GP, blink, robi etc.)                                                                                       | 15,000   | 20,000 | 35,000  |  |
| Investment in Machineries (Ref                                                                                 | frigerator, fan light etc.)                                                                                    | 12,000   | -      | 12,000  |  |
| Advance for Shop                                                                                               |                                                                                                                | 100,000  | -      | 100,000 |  |
| Cash in hand                                                                                                   |                                                                                                                | 7,915    | _      | 7,915   |  |
| Decoration (fixture and fittings                                                                               | )                                                                                                              | 13,500   |        | 13,500  |  |
| Total Ca                                                                                                       | apital                                                                                                         | 231,000  | 80,000 | 311,000 |  |