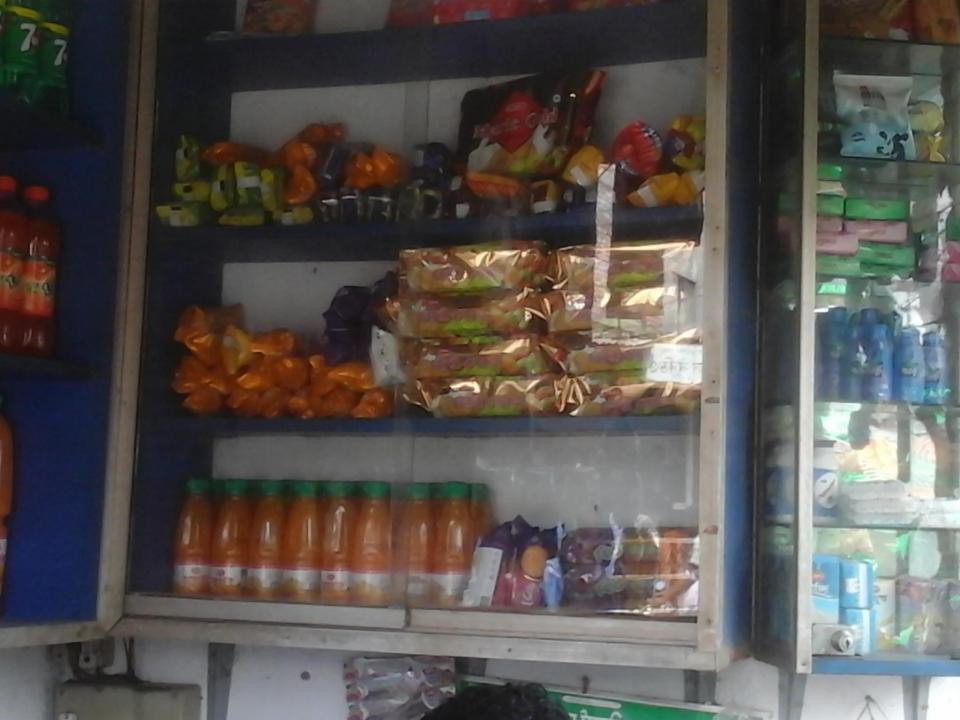

# PRESENT & PROPOSED INVESTMENT BREAKDOWN

| Particu                                                                                                        | Existing<br>Business                                                                                           | Proposed | Total  |         |  |
|----------------------------------------------------------------------------------------------------------------|----------------------------------------------------------------------------------------------------------------|----------|--------|---------|--|
| Existing                                                                                                       | Proposed                                                                                                       | (BDT)    | (BDT)  | (BDT)   |  |
| Investment in Products<br>(Grocery, confectionary, bakery<br>item, soft drinks, betel leaf,<br>betel nut etc.) | Investment in Products<br>(Grocery, confectionary,<br>bakery item, soft drinks,<br>betel leaf, betel nut etc.) | 82,585   | 60,000 | 142,585 |  |
| Investment in Mobile Recharge                                                                                  | e (GP, blink, robi etc.)                                                                                       | 15,000   | 20,000 | 35,000  |  |
| Investment in Machineries (Ref                                                                                 | frigerator, fan light etc.)                                                                                    | 12,000   | -      | 12,000  |  |
| Advance for Shop                                                                                               |                                                                                                                | 100,000  | -      | 100,000 |  |
| Cash in hand                                                                                                   |                                                                                                                | 7,915    | _      | 7,915   |  |
| Decoration (fixture and fittings                                                                               | )                                                                                                              | 13,500   |        | 13,500  |  |
| Total Ca                                                                                                       | apital                                                                                                         | 231,000  | 80,000 | 311,000 |  |