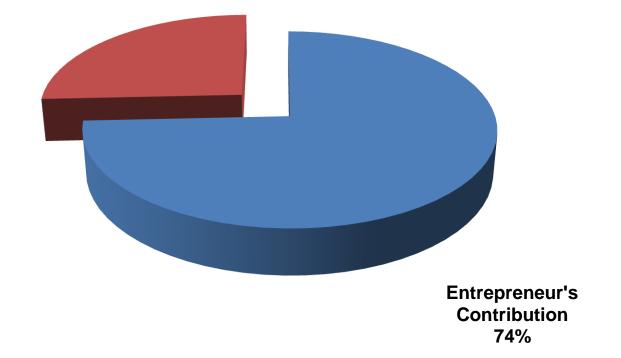

Entrepreneur's Contribution BDT 231,000

GTT's Investment BDT 80,000

Total Capital BDT 311,000

GTT's Investment 26%