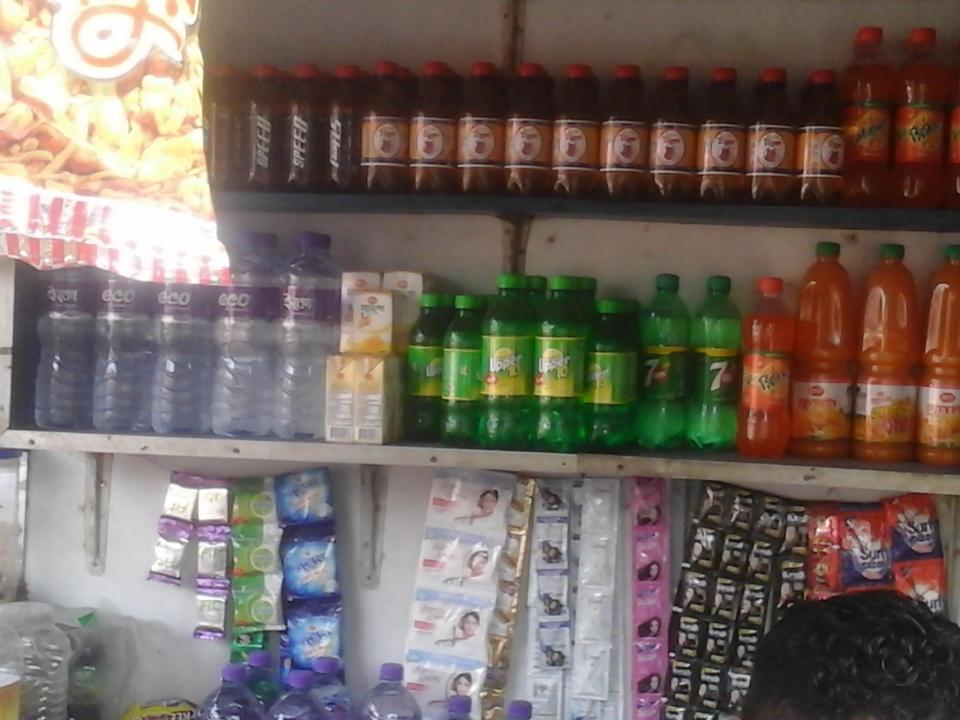

# PRESENT & PROPOSED INVESTMENT BREAKDOWN

| Particu                                                                                                        | Existing<br>Business                                                                                           | Proposed | Total  |         |  |
|----------------------------------------------------------------------------------------------------------------|----------------------------------------------------------------------------------------------------------------|----------|--------|---------|--|
| Existing                                                                                                       | Proposed                                                                                                       | (BDT)    | (BDT)  | (BDT)   |  |
| Investment in Products<br>(Grocery, confectionary, bakery<br>item, soft drinks, betel leaf,<br>betel nut etc.) | Investment in Products<br>(Grocery, confectionary,<br>bakery item, soft drinks,<br>betel leaf, betel nut etc.) | 82,585   | 60,000 | 142,585 |  |
| Investment in Mobile Recharge                                                                                  | e (GP, blink, robi etc.)                                                                                       | 15,000   | 20,000 | 35,000  |  |
| Investment in Machineries (Ref                                                                                 | frigerator, fan light etc.)                                                                                    | 12,000   | -      | 12,000  |  |
| Advance for Shop                                                                                               |                                                                                                                | 100,000  | -      | 100,000 |  |
| Cash in hand                                                                                                   |                                                                                                                | 7,915    | _      | 7,915   |  |
| Decoration (fixture and fittings                                                                               | )                                                                                                              | 13,500   |        | 13,500  |  |
| Total Ca                                                                                                       | apital                                                                                                         | 231,000  | 80,000 | 311,000 |  |