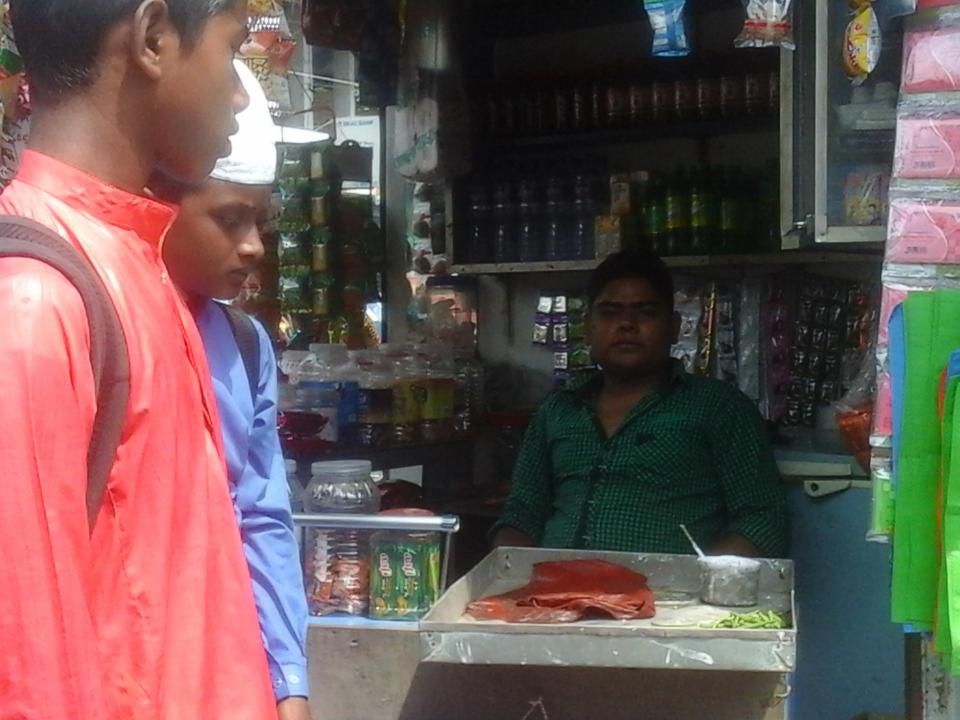

# **PROPOSED NOBIN UDYOKTA BUSINESS INFO**

| Business Name                                                                                                                                                                                                                                             | : | M/S Mamun Variety Store                                                                 |
|-----------------------------------------------------------------------------------------------------------------------------------------------------------------------------------------------------------------------------------------------------------|---|-----------------------------------------------------------------------------------------|
| Address/ Location                                                                                                                                                                                                                                         | : | Jhawad Plaza Market, Gobindaganj, Gaibandha.                                            |
| Total Investment in BDT                                                                                                                                                                                                                                   | : | Tk.311,000                                                                              |
| Financing                                                                                                                                                                                                                                                 | : | Self Tk. 231,000 (from existing business)<br>Required Investment Tk. 80,000 (as equity) |
| Present salary/drawings from business                                                                                                                                                                                                                     | : | BDT 3,000 (Three thousand)                                                              |
| Proposed Salary                                                                                                                                                                                                                                           | : | BDT 4,000 (Four thousand)                                                               |
| <ul> <li>Proposed Business</li> <li>Implementation Plan</li> <li>(i) % of present gross profit<br/>margin</li> <li>(ii) Estimated % of proposed<br/>gross profit margin</li> <li>(iii) In future risk mgt. plan<br/>(from fire, disaster etc.)</li> </ul> | : | On an average 15%, Mobile Recharge 100%<br>On an average 15%, Mobile Recharge 100%      |