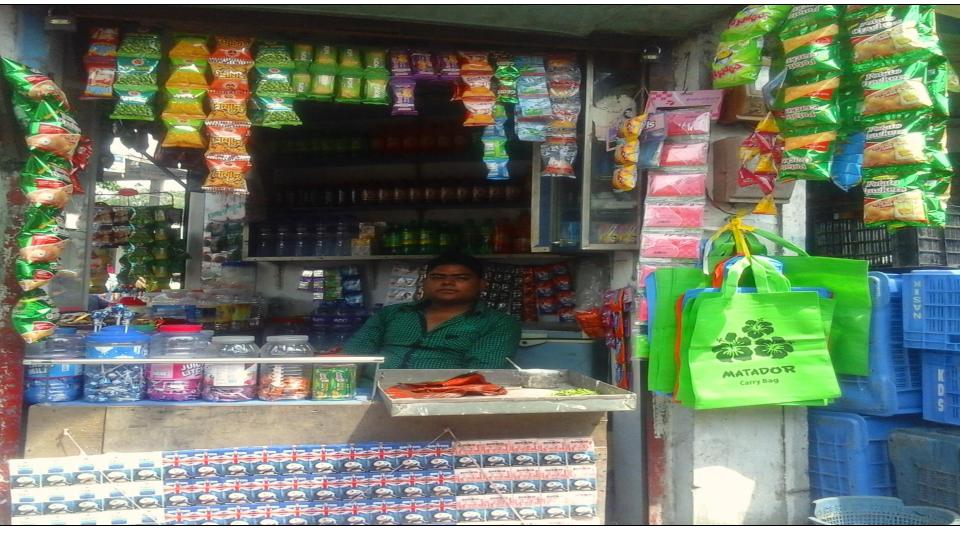

# **PROPOSED NOBIN UDYOKTA BUSINESS INFO**

| Business Name                                                                                                                                                                                                                                             | : | M/S Mamun Variety Store                                                                 |
|-----------------------------------------------------------------------------------------------------------------------------------------------------------------------------------------------------------------------------------------------------------|---|-----------------------------------------------------------------------------------------|
| Address/ Location                                                                                                                                                                                                                                         | : | Jhawad Plaza Market, Gobindaganj, Gaibandha.                                            |
| Total Investment in BDT                                                                                                                                                                                                                                   | : | Tk.311,000                                                                              |
| Financing                                                                                                                                                                                                                                                 | : | Self Tk. 231,000 (from existing business)<br>Required Investment Tk. 80,000 (as equity) |
| Present salary/drawings from business                                                                                                                                                                                                                     | : | BDT 3,000 (Three thousand)                                                              |
| Proposed Salary                                                                                                                                                                                                                                           | : | BDT 4,000 (Four thousand)                                                               |
| <ul> <li>Proposed Business</li> <li>Implementation Plan</li> <li>(i) % of present gross profit<br/>margin</li> <li>(ii) Estimated % of proposed<br/>gross profit margin</li> <li>(iii) In future risk mgt. plan<br/>(from fire, disaster etc.)</li> </ul> | : | On an average 15%, Mobile Recharge 100%<br>On an average 15%, Mobile Recharge 100%      |