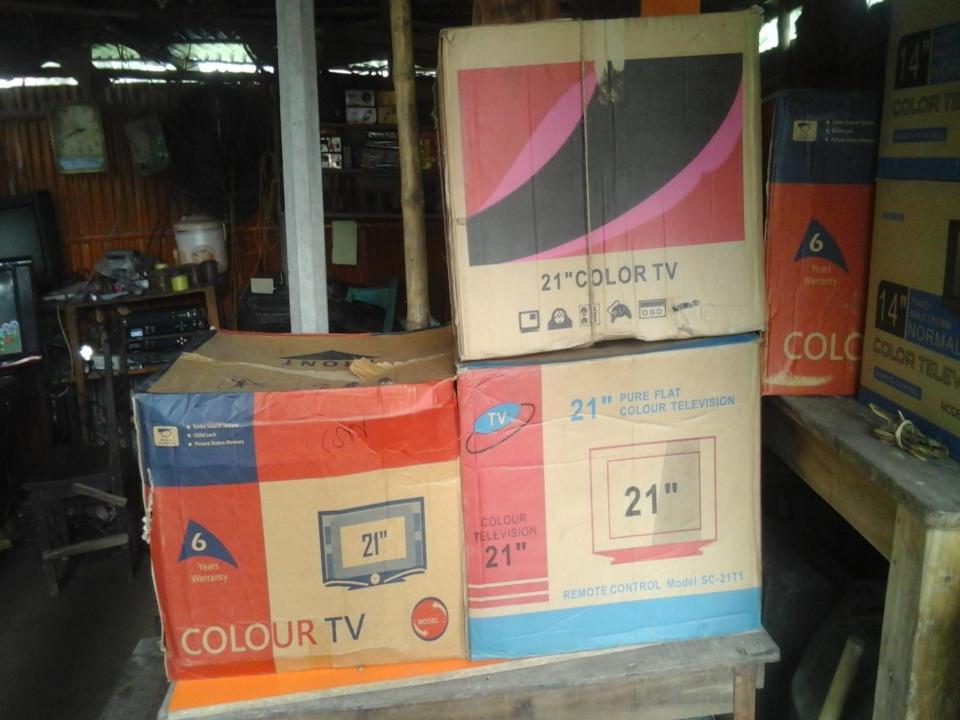

# **PROPOSED NOBIN UDYOKTA BUSINESS INFO**

| Business Name                                                                                                                                                                                                                                             | : | M/S Masum Electronics                                                                   |
|-----------------------------------------------------------------------------------------------------------------------------------------------------------------------------------------------------------------------------------------------------------|---|-----------------------------------------------------------------------------------------|
| Address/ Location                                                                                                                                                                                                                                         | : | Kochasohor, Gobindaganj,Gaibandha.                                                      |
| Total Investment in BDT                                                                                                                                                                                                                                   | : | Tk. 411,000                                                                             |
| Financing                                                                                                                                                                                                                                                 | : | Self Tk.311,000 (from existing business)<br>Required Investment Tk. 100,000 (as equity) |
| Present salary/drawings from business                                                                                                                                                                                                                     | : | BDT 5,000 (Five thousand)                                                               |
| Proposed Salary                                                                                                                                                                                                                                           | : | BDT 6,000 (Six thousand)                                                                |
| <ul> <li>Proposed Business</li> <li>Implementation Plan</li> <li>(i) % of present gross profit<br/>margin</li> <li>(ii) Estimated % of proposed<br/>gross profit margin</li> <li>(iii) In future risk mgt. plan<br/>(from fire, disaster etc.)</li> </ul> | - | On an average 20% and Servicing 90%<br>On an average 20% and Servicing 90%              |

# PRESENT & PROPOSED INVESTMENT BREAKDOWN

| Particula                                                                                      | Existing<br>Business | Proposed |         |         |  |
|------------------------------------------------------------------------------------------------|----------------------|----------|---------|---------|--|
| Existing                                                                                       | Proposed             | (BDT)    | (BDT)   | (BDT)   |  |
| Investment in Products<br>(Electronics item, servicing<br>item and mobile accessories<br>etc.) | ,                    | 281,675  | 100,000 | 381,675 |  |
| Investment in Machineries (I<br>supply, tool set, IPS, Battery<br>etc.)                        | 17,500               | -        | 17,500  |         |  |
| Cash in hand                                                                                   | 9,525                | -        | 9,525   |         |  |
| Decoration (fixture and fittin                                                                 | 2,300                |          | 2,300   |         |  |
| Total Capi                                                                                     | 311,000              | 100,000  | 411,000 |         |  |