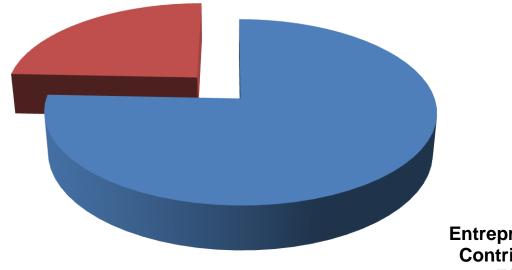

Entrepreneur's Contribution BDT 311,000

GTT's Investment BDT 100,000

Total Capital BDT 411,000

Entrepreneur's Contribution 76%