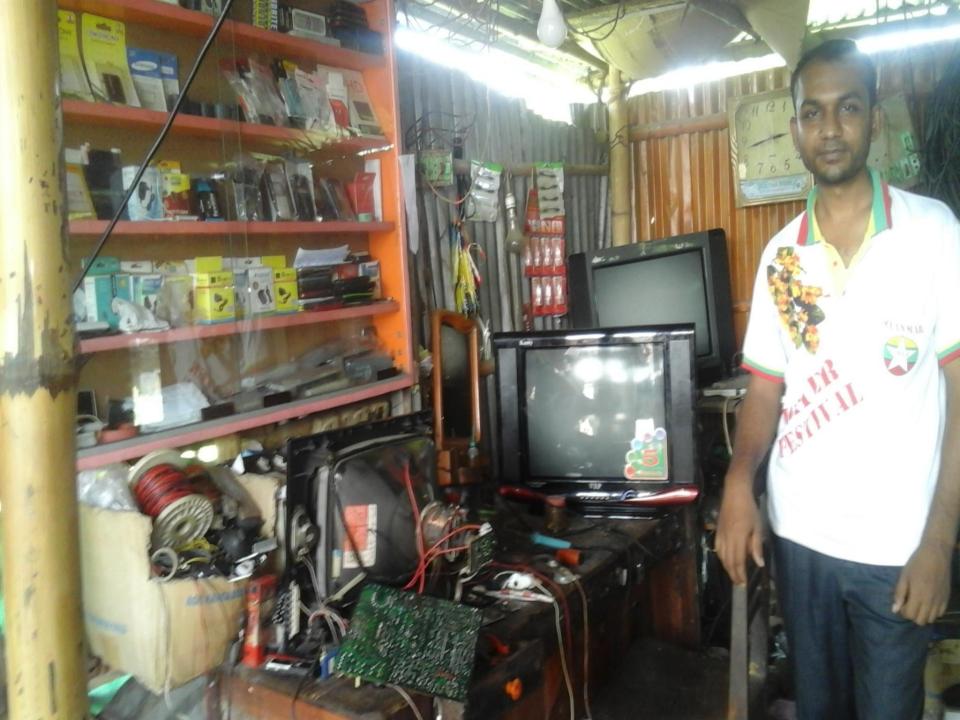

# **PROPOSED NOBIN UDYOKTA BUSINESS INFO**

| Business Name                                                                                                                                                                                                                                             | : | M/S Masum Electronics                                                                   |
|-----------------------------------------------------------------------------------------------------------------------------------------------------------------------------------------------------------------------------------------------------------|---|-----------------------------------------------------------------------------------------|
| Address/ Location                                                                                                                                                                                                                                         | : | Kochasohor, Gobindaganj,Gaibandha.                                                      |
| Total Investment in BDT                                                                                                                                                                                                                                   | : | Tk. 411,000                                                                             |
| Financing                                                                                                                                                                                                                                                 | : | Self Tk.311,000 (from existing business)<br>Required Investment Tk. 100,000 (as equity) |
| Present salary/drawings from business                                                                                                                                                                                                                     | : | BDT 5,000 (Five thousand)                                                               |
| Proposed Salary                                                                                                                                                                                                                                           | : | BDT 6,000 (Six thousand)                                                                |
| <ul> <li>Proposed Business</li> <li>Implementation Plan</li> <li>(i) % of present gross profit<br/>margin</li> <li>(ii) Estimated % of proposed<br/>gross profit margin</li> <li>(iii) In future risk mgt. plan<br/>(from fire, disaster etc.)</li> </ul> | - | On an average 20% and Servicing 90%<br>On an average 20% and Servicing 90%              |

# PRESENT & PROPOSED INVESTMENT BREAKDOWN

| Particula                                                                                      | Existing<br>Business | Proposed |         |         |  |
|------------------------------------------------------------------------------------------------|----------------------|----------|---------|---------|--|
| Existing                                                                                       | Proposed             | (BDT)    | (BDT)   | (BDT)   |  |
| Investment in Products<br>(Electronics item, servicing<br>item and mobile accessories<br>etc.) | ,                    | 281,675  | 100,000 | 381,675 |  |
| Investment in Machineries (I<br>supply, tool set, IPS, Battery<br>etc.)                        | 17,500               | -        | 17,500  |         |  |
| Cash in hand                                                                                   | 9,525                | -        | 9,525   |         |  |
| Decoration (fixture and fittin                                                                 | 2,300                |          | 2,300   |         |  |
| Total Capi                                                                                     | 311,000              | 100,000  | 411,000 |         |  |