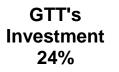

# PRESENT & PROPOSED INVESTMENT BREAKDOWN

| Particula                                                                                      | Existing<br>Business | Proposed |         |         |  |
|------------------------------------------------------------------------------------------------|----------------------|----------|---------|---------|--|
| Existing                                                                                       | Proposed             | (BDT)    | (BDT)   | (BDT)   |  |
| Investment in Products<br>(Electronics item, servicing<br>item and mobile accessories<br>etc.) | ,                    | 281,675  | 100,000 | 381,675 |  |
| Investment in Machineries (I<br>supply, tool set, IPS, Battery<br>etc.)                        | 17,500               | -        | 17,500  |         |  |
| Cash in hand                                                                                   | 9,525                | -        | 9,525   |         |  |
| Decoration (fixture and fittin                                                                 | 2,300                |          | 2,300   |         |  |
| Total Capi                                                                                     | 311,000              | 100,000  | 411,000 |         |  |

Entrepreneur's Contribution BDT 311,000

GTT's Investment BDT 100,000

Total Capital BDT 411,000

Entrepreneur's Contribution 76%