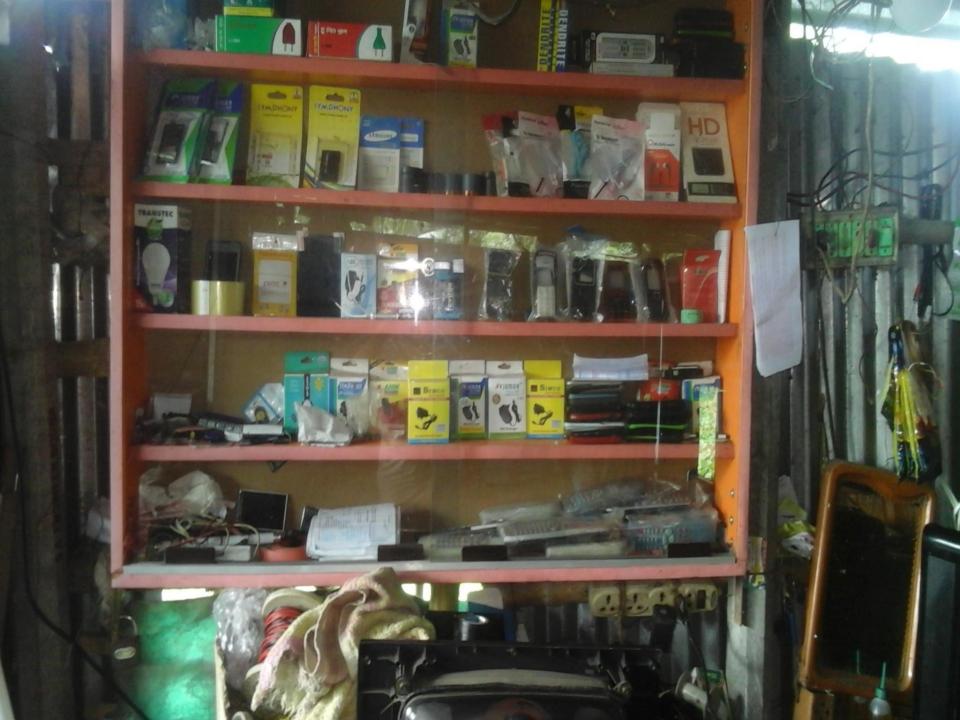

# **PROPOSED NOBIN UDYOKTA BUSINESS INFO**

| Business Name                                                                                                                                                                                                                                             | : | M/S Masum Electronics                                                                   |
|-----------------------------------------------------------------------------------------------------------------------------------------------------------------------------------------------------------------------------------------------------------|---|-----------------------------------------------------------------------------------------|
| Address/ Location                                                                                                                                                                                                                                         | : | Kochasohor, Gobindaganj,Gaibandha.                                                      |
| Total Investment in BDT                                                                                                                                                                                                                                   | : | Tk. 411,000                                                                             |
| Financing                                                                                                                                                                                                                                                 | : | Self Tk.311,000 (from existing business)<br>Required Investment Tk. 100,000 (as equity) |
| Present salary/drawings from business                                                                                                                                                                                                                     | : | BDT 5,000 (Five thousand)                                                               |
| Proposed Salary                                                                                                                                                                                                                                           | : | BDT 6,000 (Six thousand)                                                                |
| <ul> <li>Proposed Business</li> <li>Implementation Plan</li> <li>(i) % of present gross profit<br/>margin</li> <li>(ii) Estimated % of proposed<br/>gross profit margin</li> <li>(iii) In future risk mgt. plan<br/>(from fire, disaster etc.)</li> </ul> | - | On an average 20% and Servicing 90%<br>On an average 20% and Servicing 90%              |

# PRESENT & PROPOSED INVESTMENT BREAKDOWN

| Particula                                                                                      | Existing<br>Business | Proposed |         |         |  |
|------------------------------------------------------------------------------------------------|----------------------|----------|---------|---------|--|
| Existing                                                                                       | Proposed             | (BDT)    | (BDT)   | (BDT)   |  |
| Investment in Products<br>(Electronics item, servicing<br>item and mobile accessories<br>etc.) | ,                    | 281,675  | 100,000 | 381,675 |  |
| Investment in Machineries (I<br>supply, tool set, IPS, Battery<br>etc.)                        | 17,500               | -        | 17,500  |         |  |
| Cash in hand                                                                                   | 9,525                | -        | 9,525   |         |  |
| Decoration (fixture and fittin                                                                 | 2,300                |          | 2,300   |         |  |
| Total Capi                                                                                     | 311,000              | 100,000  | 411,000 |         |  |