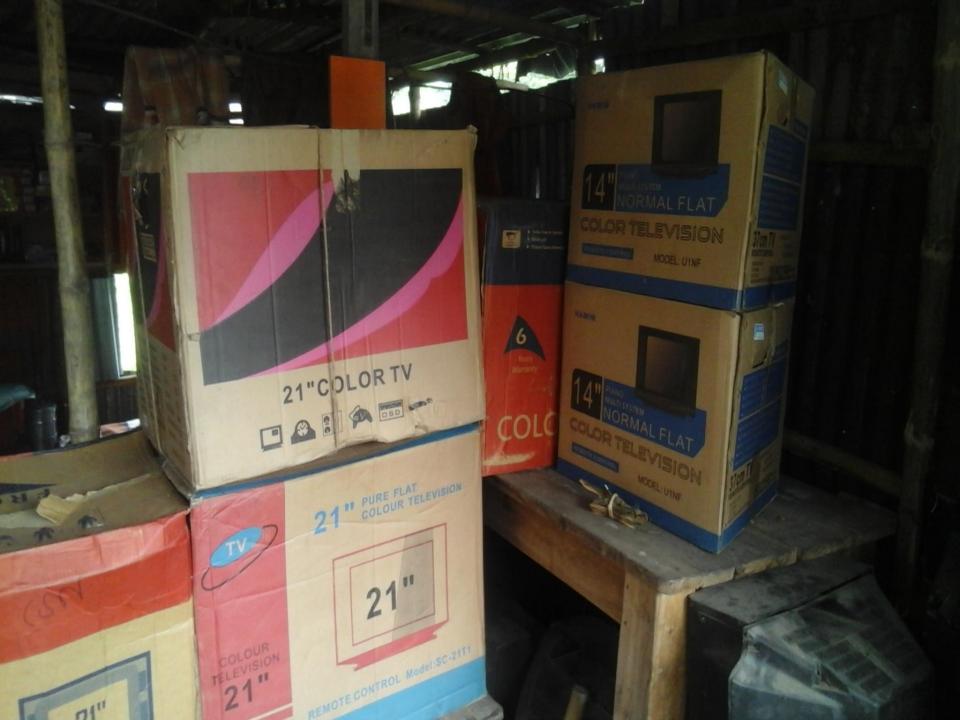

# **PROPOSED NOBIN UDYOKTA BUSINESS INFO**

| Business Name                                                                                                                                                                                                                                             | : | M/S Masum Electronics                                                                   |
|-----------------------------------------------------------------------------------------------------------------------------------------------------------------------------------------------------------------------------------------------------------|---|-----------------------------------------------------------------------------------------|
| Address/ Location                                                                                                                                                                                                                                         | : | Kochasohor, Gobindaganj,Gaibandha.                                                      |
| Total Investment in BDT                                                                                                                                                                                                                                   | : | Tk. 411,000                                                                             |
| Financing                                                                                                                                                                                                                                                 | : | Self Tk.311,000 (from existing business)<br>Required Investment Tk. 100,000 (as equity) |
| Present salary/drawings from business                                                                                                                                                                                                                     | : | BDT 5,000 (Five thousand)                                                               |
| Proposed Salary                                                                                                                                                                                                                                           | : | BDT 6,000 (Six thousand)                                                                |
| <ul> <li>Proposed Business</li> <li>Implementation Plan</li> <li>(i) % of present gross profit<br/>margin</li> <li>(ii) Estimated % of proposed<br/>gross profit margin</li> <li>(iii) In future risk mgt. plan<br/>(from fire, disaster etc.)</li> </ul> | - | On an average 20% and Servicing 90%<br>On an average 20% and Servicing 90%              |

# PRESENT & PROPOSED INVESTMENT BREAKDOWN

| Particula                                                                                      | Existing<br>Business | Proposed |         |         |  |
|------------------------------------------------------------------------------------------------|----------------------|----------|---------|---------|--|
| Existing                                                                                       | Proposed             | (BDT)    | (BDT)   | (BDT)   |  |
| Investment in Products<br>(Electronics item, servicing<br>item and mobile accessories<br>etc.) | ,                    | 281,675  | 100,000 | 381,675 |  |
| Investment in Machineries (I<br>supply, tool set, IPS, Battery<br>etc.)                        | 17,500               | -        | 17,500  |         |  |
| Cash in hand                                                                                   | 9,525                | -        | 9,525   |         |  |
| Decoration (fixture and fittin                                                                 | 2,300                |          | 2,300   |         |  |
| Total Capi                                                                                     | 311,000              | 100,000  | 411,000 |         |  |