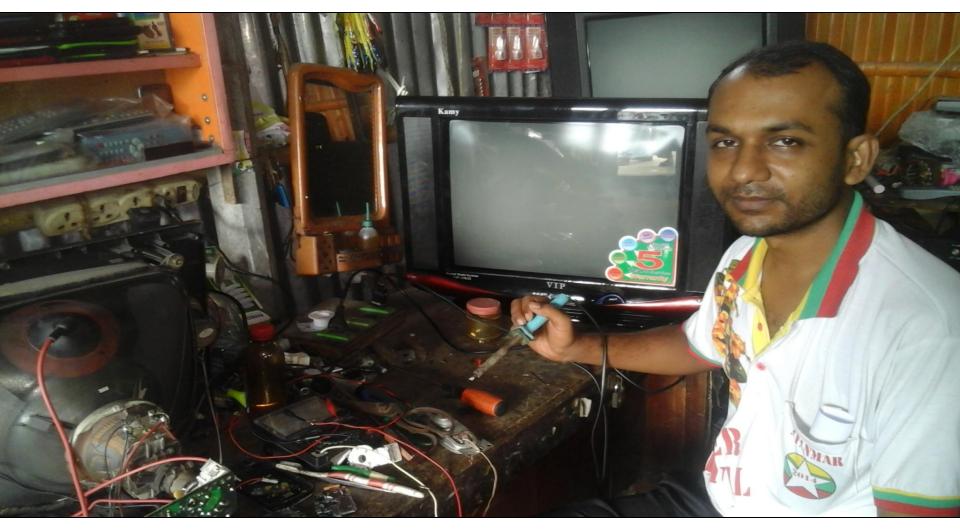

# **PROPOSED NOBIN UDYOKTA BUSINESS INFO**

| Business Name                                                                                                                                                                                                                                             | : | M/S Masum Electronics                                                                   |
|-----------------------------------------------------------------------------------------------------------------------------------------------------------------------------------------------------------------------------------------------------------|---|-----------------------------------------------------------------------------------------|
| Address/ Location                                                                                                                                                                                                                                         | : | Kochasohor, Gobindaganj,Gaibandha.                                                      |
| Total Investment in BDT                                                                                                                                                                                                                                   | : | Tk. 411,000                                                                             |
| Financing                                                                                                                                                                                                                                                 | : | Self Tk.311,000 (from existing business)<br>Required Investment Tk. 100,000 (as equity) |
| Present salary/drawings from business                                                                                                                                                                                                                     | : | BDT 5,000 (Five thousand)                                                               |
| Proposed Salary                                                                                                                                                                                                                                           | : | BDT 6,000 (Six thousand)                                                                |
| <ul> <li>Proposed Business</li> <li>Implementation Plan</li> <li>(i) % of present gross profit<br/>margin</li> <li>(ii) Estimated % of proposed<br/>gross profit margin</li> <li>(iii) In future risk mgt. plan<br/>(from fire, disaster etc.)</li> </ul> | - | On an average 20% and Servicing 90%<br>On an average 20% and Servicing 90%              |

# PRESENT & PROPOSED INVESTMENT BREAKDOWN

| Particula                                                                                      | Existing<br>Business | Proposed |         |         |  |
|------------------------------------------------------------------------------------------------|----------------------|----------|---------|---------|--|
| Existing                                                                                       | Proposed             | (BDT)    | (BDT)   | (BDT)   |  |
| Investment in Products<br>(Electronics item, servicing<br>item and mobile accessories<br>etc.) | ,                    | 281,675  | 100,000 | 381,675 |  |
| Investment in Machineries (I<br>supply, tool set, IPS, Battery<br>etc.)                        | 17,500               | -        | 17,500  |         |  |
| Cash in hand                                                                                   | 9,525                | -        | 9,525   |         |  |
| Decoration (fixture and fittin                                                                 | 2,300                |          | 2,300   |         |  |
| Total Capi                                                                                     | 311,000              | 100,000  | 411,000 |         |  |