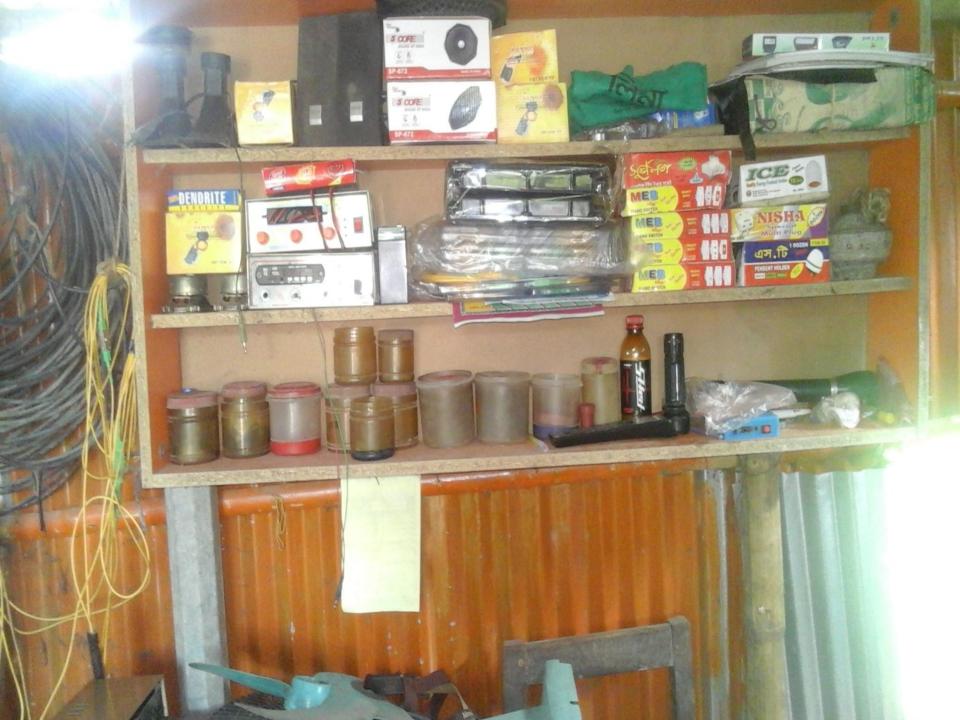

# **PROPOSED NOBIN UDYOKTA BUSINESS INFO**

| Business Name                                                                                                                                                                                                                                             | : | M/S Masum Electronics                                                                   |
|-----------------------------------------------------------------------------------------------------------------------------------------------------------------------------------------------------------------------------------------------------------|---|-----------------------------------------------------------------------------------------|
| Address/ Location                                                                                                                                                                                                                                         | : | Kochasohor, Gobindaganj,Gaibandha.                                                      |
| Total Investment in BDT                                                                                                                                                                                                                                   | : | Tk. 411,000                                                                             |
| Financing                                                                                                                                                                                                                                                 | : | Self Tk.311,000 (from existing business)<br>Required Investment Tk. 100,000 (as equity) |
| Present salary/drawings from business                                                                                                                                                                                                                     | : | BDT 5,000 (Five thousand)                                                               |
| Proposed Salary                                                                                                                                                                                                                                           | : | BDT 6,000 (Six thousand)                                                                |
| <ul> <li>Proposed Business</li> <li>Implementation Plan</li> <li>(i) % of present gross profit<br/>margin</li> <li>(ii) Estimated % of proposed<br/>gross profit margin</li> <li>(iii) In future risk mgt. plan<br/>(from fire, disaster etc.)</li> </ul> | - | On an average 20% and Servicing 90%<br>On an average 20% and Servicing 90%              |

# PRESENT & PROPOSED INVESTMENT BREAKDOWN

| Particula                                                                                      | Existing<br>Business | Proposed |         |         |  |
|------------------------------------------------------------------------------------------------|----------------------|----------|---------|---------|--|
| Existing                                                                                       | Proposed             | (BDT)    | (BDT)   | (BDT)   |  |
| Investment in Products<br>(Electronics item, servicing<br>item and mobile accessories<br>etc.) | ,                    | 281,675  | 100,000 | 381,675 |  |
| Investment in Machineries (I<br>supply, tool set, IPS, Battery<br>etc.)                        | 17,500               | -        | 17,500  |         |  |
| Cash in hand                                                                                   | 9,525                | -        | 9,525   |         |  |
| Decoration (fixture and fittin                                                                 | 2,300                |          | 2,300   |         |  |
| Total Capi                                                                                     | 311,000              | 100,000  | 411,000 |         |  |