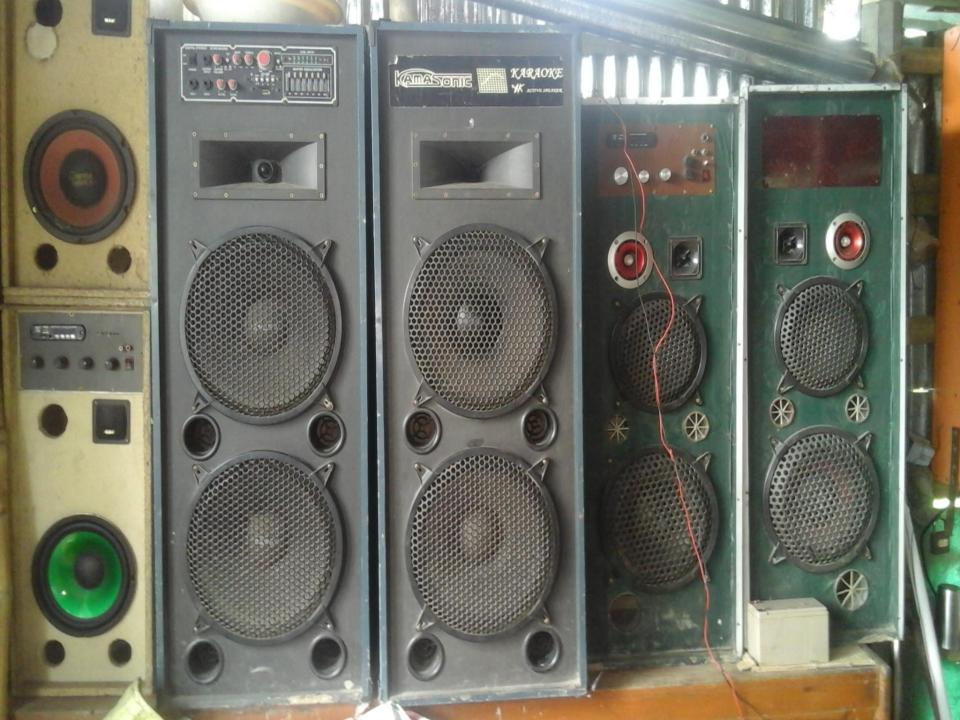

# **PROPOSED NOBIN UDYOKTA BUSINESS INFO**

| Business Name                                                                                                                                                                                                                                             | : | M/S Masum Electronics                                                                   |
|-----------------------------------------------------------------------------------------------------------------------------------------------------------------------------------------------------------------------------------------------------------|---|-----------------------------------------------------------------------------------------|
| Address/ Location                                                                                                                                                                                                                                         | : | Kochasohor, Gobindaganj,Gaibandha.                                                      |
| Total Investment in BDT                                                                                                                                                                                                                                   | : | Tk. 411,000                                                                             |
| Financing                                                                                                                                                                                                                                                 | : | Self Tk.311,000 (from existing business)<br>Required Investment Tk. 100,000 (as equity) |
| Present salary/drawings from business                                                                                                                                                                                                                     | : | BDT 5,000 (Five thousand)                                                               |
| Proposed Salary                                                                                                                                                                                                                                           | : | BDT 6,000 (Six thousand)                                                                |
| <ul> <li>Proposed Business</li> <li>Implementation Plan</li> <li>(i) % of present gross profit<br/>margin</li> <li>(ii) Estimated % of proposed<br/>gross profit margin</li> <li>(iii) In future risk mgt. plan<br/>(from fire, disaster etc.)</li> </ul> | - | On an average 20% and Servicing 90%<br>On an average 20% and Servicing 90%              |

# PRESENT & PROPOSED INVESTMENT BREAKDOWN

| Particula                                                                                      | Existing<br>Business | Proposed |         |         |  |
|------------------------------------------------------------------------------------------------|----------------------|----------|---------|---------|--|
| Existing                                                                                       | Proposed             | (BDT)    | (BDT)   | (BDT)   |  |
| Investment in Products<br>(Electronics item, servicing<br>item and mobile accessories<br>etc.) | ,                    | 281,675  | 100,000 | 381,675 |  |
| Investment in Machineries (I<br>supply, tool set, IPS, Battery<br>etc.)                        | 17,500               | -        | 17,500  |         |  |
| Cash in hand                                                                                   | 9,525                | -        | 9,525   |         |  |
| Decoration (fixture and fittin                                                                 | 2,300                |          | 2,300   |         |  |
| Total Capi                                                                                     | 311,000              | 100,000  | 411,000 |         |  |