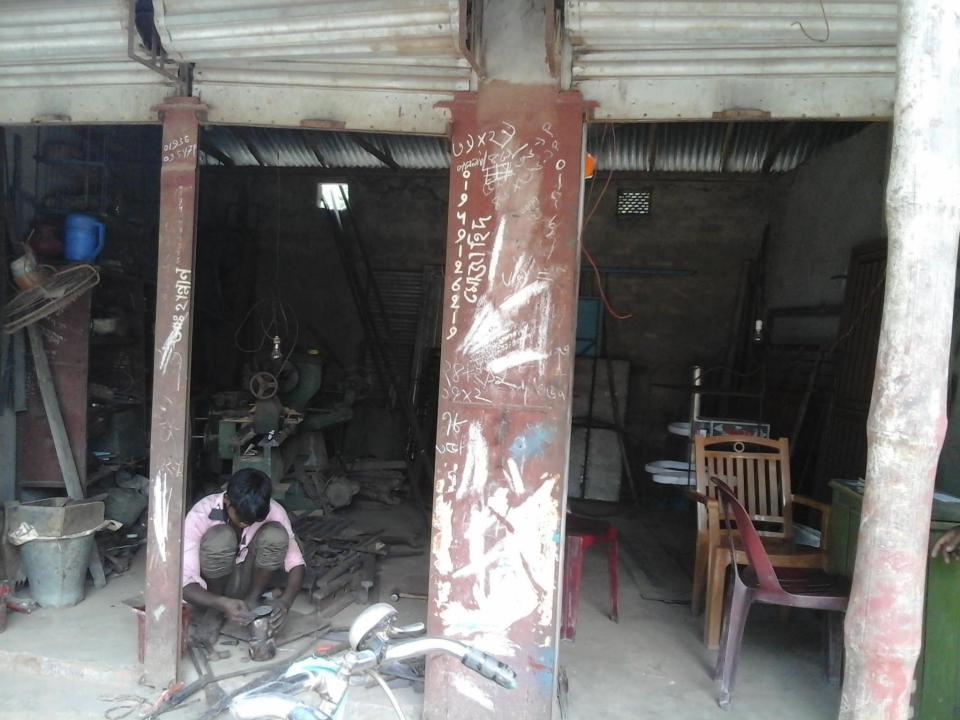

## PROPOSED NOBIN UDYOKTA BUSINESS INFO

| Business Name                                                                                                                                                                         | : | Bhai Bhai Engineering Workshop                                                     |
|---------------------------------------------------------------------------------------------------------------------------------------------------------------------------------------|---|------------------------------------------------------------------------------------|
| Address/ Location                                                                                                                                                                     | : | College Mur, Bonarpara, Saghata, Gaibandha.                                        |
| Total Investment in BDT                                                                                                                                                               | : | Tk. 322,000                                                                        |
| Financing                                                                                                                                                                             | : | Self Tk. 252,000 (from existing business) Required Investment Tk.70,000(as equity) |
| Present salary/drawings from business                                                                                                                                                 | : | BDT 4,000 (Four thousand)                                                          |
| Proposed Salary                                                                                                                                                                       | : | BDT 5,000 (Five thousand)                                                          |
| Proposed Business Implementation Plan (i) % of present gross profit margin (ii) Estimated % of proposed gross profit margin (iii) In future risk mgt. plan (from fire, disaster etc.) |   | From Products 15% and servicing 75%  From Products 15% and servicing 75%           |

# Pictures