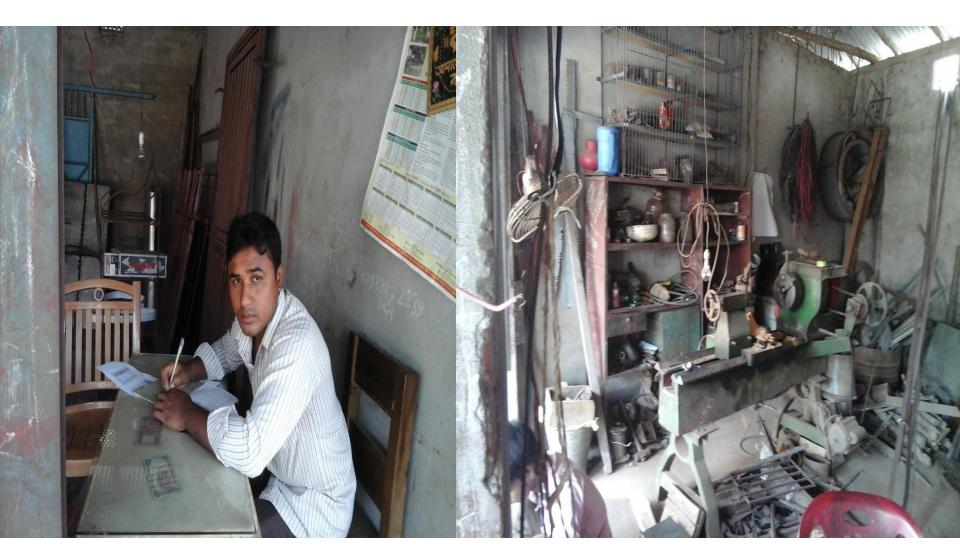

Proposed NU Business Name: Bhai Bhai Engineering Workshop

Building Social Business Business Category: General Retail & Wholesale



Project Identified by: Md. Mokul Hossain, Asst. NU, Shagata, Gaibandha Business Proposal Prepared by: Mohammed Anwar Hossain

## BRIEF BIO OF THE PROPOSED NOBIN UDYOKTA

| BRIEF BIU UF IT                                                                                                           |    |                                                                                                                                                                                                                          |
|---------------------------------------------------------------------------------------------------------------------------|----|----------------------------------------------------------------------------------------------------------------------------------------------------