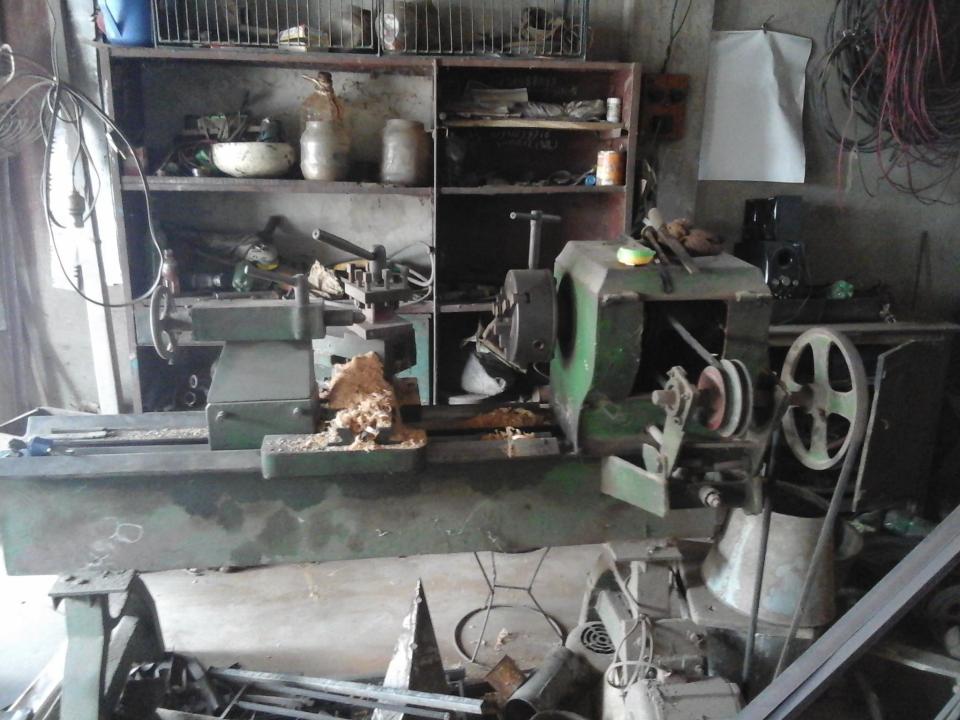

# Pictures

## PROPOSED NOBIN UDYOKTA BUSINESS INFO

| Business Name                                                                                                                                                                         | : | Bhai Bhai Engineering Workshop                                                     |
|---------------------------------------------------------------------------------------------------------------------------------------------------------------------------------------|---|------------------------------------------------------------------------------------|
| Address/ Location                                                                                                                                                                     | : | College Mur, Bonarpara, Saghata, Gaibandha.                                        |
| Total Investment in BDT                                                                                                                                                               | : | Tk. 322,000                                                                        |
| Financing                                                                                                                                                                             | : | Self Tk. 252,000 (from existing business) Required Investment Tk.70,000(as equity) |
| Present salary/drawings from business                                                                                                                                                 | : | BDT 4,000 (Four thousand)                                                          |
| Proposed Salary                                                                                                                                                                       | : | BDT 5,000 (Five thousand)                                                          |
| Proposed Business Implementation Plan (i) % of present gross profit margin (ii) Estimated % of proposed gross profit margin (iii) In future risk mgt. plan (from fire, disaster etc.) |   | From Products 15% and servicing 75%  From Products 15% and servicing 75%           |

### PRESENT & PROPOSED INVESTMENT BREAKDOWN

| Particula                                                                       | ırs                                                                       | Existing        |                   | Total    |  |
|---------------------------------------------------------------------------------|---------------------------------------------------------------------------|-----------------|-------------------|----------|--|
| Existing                                                                        | Proposed                                                                  | Busines s (BDT) | Proposed<br>(BDT) | (BDT)    |  |
| Investment in products (Plain sheet, Angle, Squire bar, Sheet, Iron etc.)       | Investment in products (Plain sheet, Angle, Squire bar, Sheet, Iron etc.) | 86,700          | 70,000            | 156,700  |  |
| Investment in Machineries and tools machine, Screw driver, plus, Drill macetc.) |                                                                           | 95,360          | -                 | 95,360   |  |
| Cash in Hand                                                                    |                                                                           | 1,800           | -                 |          |  |
| Advance for Shop                                                                |                                                                           | 50,000          |                   | 50,000   |  |
| Debtors (Since August, 2016 to at pr                                            | esent)                                                                    | 23,900          | -                 | 23,900   |  |
| GB loan Outstanding                                                             |                                                                           | (10,760)        |                   | (10,760) |  |
| Decoration (fixture and fittings)                                               |                                                                           | 5,000           | _                 | 5,000    |  |
| Total Cap                                                                       | ital                                                                      | 252,000         | 70,000            | 322,000  |  |