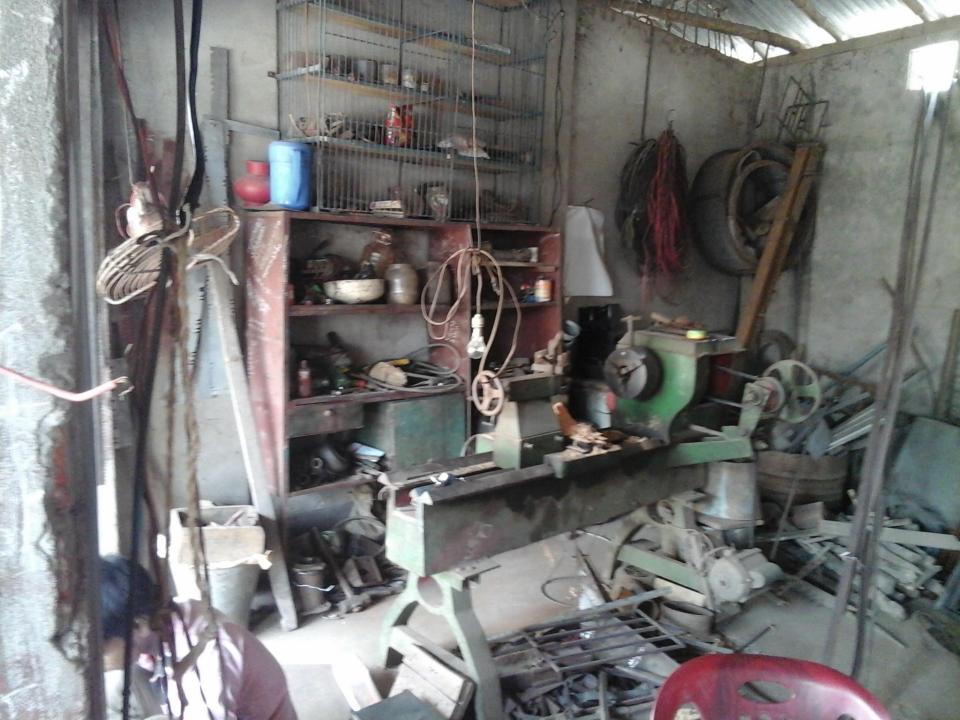

# Pictures

## PROPOSED NOBIN UDYOKTA BUSINESS INFO

| Business Name                                                                                                                                                                         | : | Bhai Bhai Engineering Workshop                                                     |
|---------------------------------------------------------------------------------------------------------------------------------------------------------------------------------------|---|------------------------------------------------------------------------------------|
| Address/ Location                                                                                                                                                                     | : | College Mur, Bonarpara, Saghata, Gaibandha.                                        |
| Total Investment in BDT                                                                                                                                                               | : | Tk. 322,000                                                                        |
| Financing                                                                                                                                                                             | : | Self Tk. 252,000 (from existing business) Required Investment Tk.70,000(as equity) |
| Present salary/drawings from business                                                                                                                                                 | : | BDT 4,000 (Four thousand)                                                          |
| Proposed Salary                                                                                                                                                                       | : | BDT 5,000 (Five thousand)                                                          |
| Proposed Business Implementation Plan (i) % of present gross profit margin (ii) Estimated % of proposed gross profit margin (iii) In future risk mgt. plan (from fire, disaster etc.) |   | From Products 15% and servicing 75%  From Products 15% and servicing 75%           |

### PRESENT & PROPOSED INVESTMENT BREAKDOWN

| Particula                                                                       | ırs                                                                       | Existing        |                   | Total    |  |
|---------------------------------------------------------------------------------|---------------------------------------------------------------------------|-----------------|-------------------|----------|--|
| Existing                                                                        | Proposed                                                                  | Busines s (BDT) | Proposed<br>(BDT) | (BDT)    |  |
| Investment in products (Plain sheet, Angle, Squire bar, Sheet, Iron etc.)       | Investment in products (Plain sheet, Angle, Squire bar, Sheet, Iron etc.) | 86,700          | 70,000            | 156,700  |  |
| Investment in Machineries and tools machine, Screw driver, plus, Drill macetc.) |                                                                           | 95,360          | -                 | 95,360   |  |
| Cash in Hand                                                                    |                                                                           | 1,800           | -                 |          |  |
| Advance for Shop                                                                |                                                                           | 50,000          |                   | 50,000   |  |
| Debtors (Since August, 2016 to at pr                                            | esent)                                                                    | 23,900          | -                 | 23,900   |  |
| GB loan Outstanding                                                             |                                                                           | (10,760)        |                   | (10,760) |  |
| Decoration (fixture and fittings)                                               |                                                                           | 5,000           | _                 | 5,000    |  |
| Total Cap                                                                       | ital                                                                      | 252,000         | 70,000            | 322,000  |  |