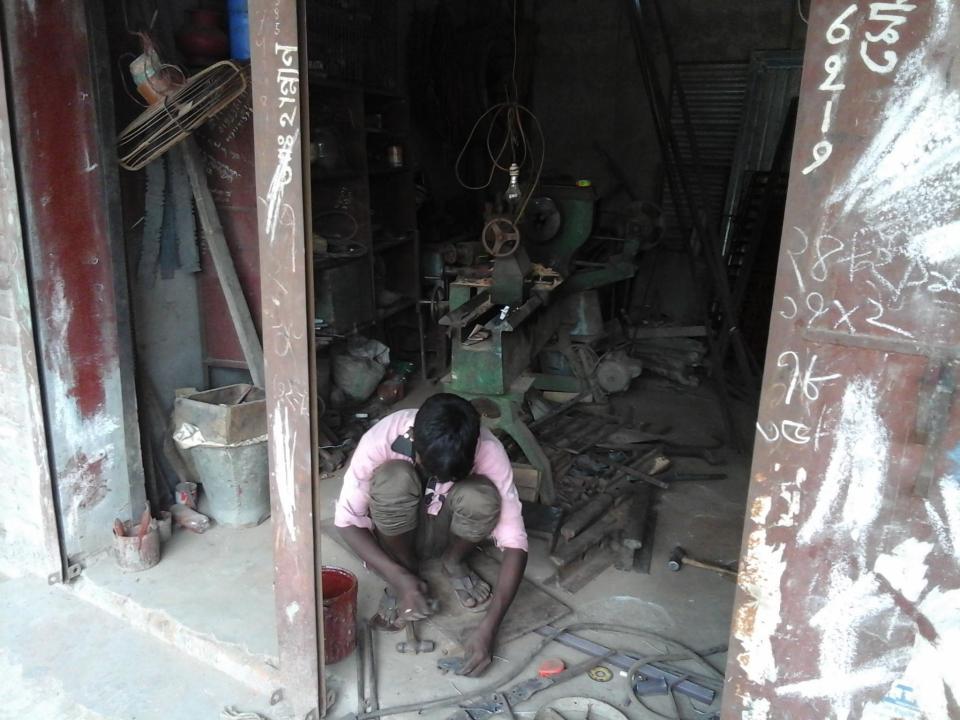

## PROPOSED NOBIN UDYOKTA BUSINESS INFO

| Business Name                                                                                                                                                                         | : | Bhai Bhai Engineering Workshop                                                     |
|---------------------------------------------------------------------------------------------------------------------------------------------------------------------------------------|---|------------------------------------------------------------------------------------|
| Address/ Location                                                                                                                                                                     | : | College Mur, Bonarpara, Saghata, Gaibandha.                                        |
| Total Investment in BDT                                                                                                                                                               | : | Tk. 322,000                                                                        |
| Financing                                                                                                                                                                             | : | Self Tk. 252,000 (from existing business) Required Investment Tk.70,000(as equity) |
| Present salary/drawings from business                                                                                                                                                 | : | BDT 4,000 (Four thousand)                                                          |
| Proposed Salary                                                                                                                                                                       | : | BDT 5,000 (Five thousand)                                                          |
| Proposed Business Implementation Plan (i) % of present gross profit margin (ii) Estimated % of proposed gross profit margin (iii) In future risk mgt. plan (from fire, disaster etc.) |   | From Products 15% and servicing 75%  From Products 15% and servicing 75%           |

# Pictures