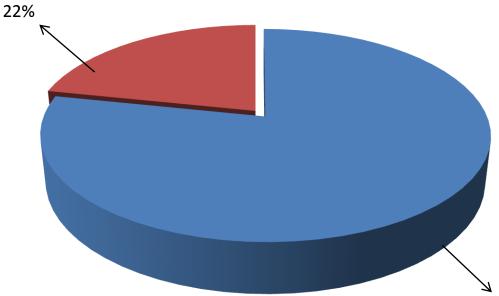

### SOURCE OF FINANCE

- Entrepreneur's Contribution BDT 252,000
- GTT's Investment BDT 70,000
- Total Capital BDT 322,000

**GTT's Investment** 

Entrepreneur's Contribution 78%