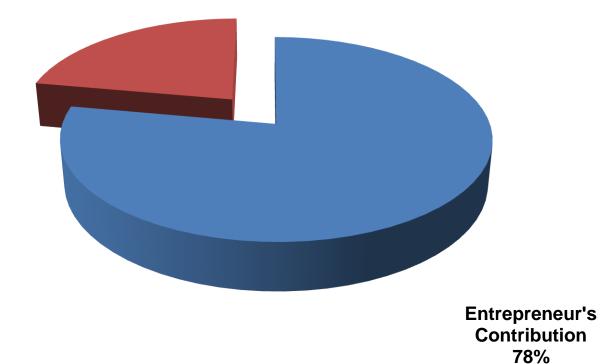

| Particula                                    | Existing<br>Business                      | Proposed | Total    |         |  |
|----------------------------------------------|-------------------------------------------|----------|----------|---------|--|
| Existing                                     | Proposed                                  | (BDT)    | (BDT)    | (BDT)   |  |
| Investment in products (Fertilizer,          | Investment in products                    |          |          |         |  |
| Insecticide, seed item etc.)                 | (Fertilizer, Insecticide, seed item etc.) | 247,500  | 80,000   | 327,500 |  |
| Investment in mobile banking-                | Investment in mobile                      |          |          |         |  |
| (bKash, DBBL, Mcash etc.)                    | banking-(bKash, DBBL,<br>Mcash etc.)      | 30,000   | 20,000   | 50,000  |  |
| Investment in Machineries & Equip            |                                           | _        |          |         |  |
| weight machine, Calculator, fan, lig         | 3,700                                     |          | 3,700    |         |  |
| Cash in hand                                 |                                           | _        |          |         |  |
|                                              | 11,450                                    |          | 11,450   |         |  |
| Debtors (Since September, 2016 to            | o at present)                             |          | _        |         |  |
|                                              | 20,000                                    |          | 20,000   |         |  |
| Creditors (Since August, 2016 to at present) |                                           |          |          |         |  |
|                                              | (10,000)                                  |          | (10,000) |         |  |
| Advance for Shop                             |                                           |          |          |         |  |
|                                              |                                           | 30,000   |          | 30,000  |  |
| Decoration (fixture and fittings)            | Decoration (fixture and fittings)         |          |          |         |  |
|                                              |                                           |          |          | 19,350  |  |
| Total Capi                                   | ital                                      |          |          |         |  |
|                                              | 352,000                                   | 100,000  | 452,000  |         |  |

- Entrepreneur's Contribution BDT 352,000
- GTT's Investment BDT 100,000
- Total Capital BDT 452,000