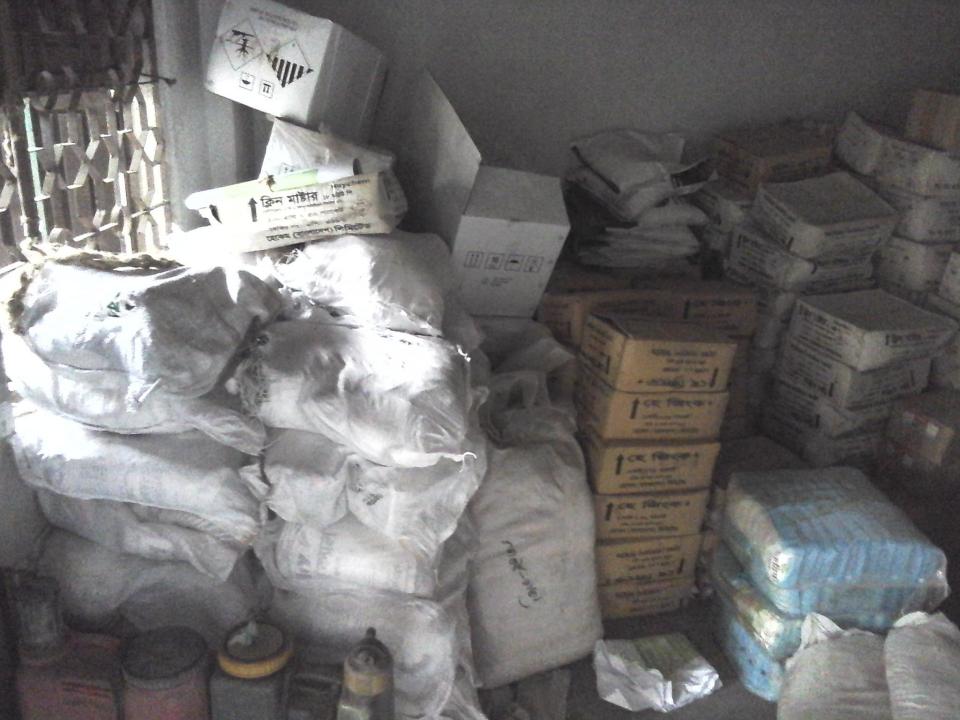

## **PROPOSED NOBIN UDYOKTA BUSINESS INFO**

| Business Name                                                                                                                                                                                                                                             | : | M/S Zihad Krishi Bitan                                                                                                 |
|-----------------------------------------------------------------------------------------------------------------------------------------------------------------------------------------------------------------------------------------------------------|---|------------------------------------------------------------------------------------------------------------------------|
| Address/ Location                                                                                                                                                                                                                                         | : | Bonarpara Bazar, Saghata, Gaibandha.                                                                                   |
| Total Investment in BDT                                                                                                                                                                                                                                   | : | Tk. 452,000                                                                                                            |
| Financing                                                                                                                                                                                                                                                 | : | Self Tk.352,000 (from existing business)<br>Required Investment Tk.100,000 (as equity)                                 |
| Present salary/drawings from business                                                                                                                                                                                                                     | : | BDT 6,000 (Six thousand)                                                                                               |
| Proposed Salary                                                                                                                                                                                                                                           | : | BDT 8,000 (Eight thousand)                                                                                             |
| <ul> <li>Proposed Business</li> <li>Implementation Plan</li> <li>(i) % of present gross profit<br/>margin</li> <li>(ii) Estimated % of proposed<br/>gross profit margin</li> <li>(iii) In future risk mgt. plan<br/>(from fire, disaster etc.)</li> </ul> |   | From Products 20% and Commission from bKash, DBBL<br>100%<br>From Products 20% and Commission from bKash, DBBL<br>100% |

| Particula                                    | Existing<br>Business                      | Proposed | Total    |         |  |
|----------------------------------------------|-------------------------------------------|----------|----------|---------|--|
| Existing                                     | Proposed                                  | (BDT)    | (BDT)    | (BDT)   |  |
| Investment in products (Fertilizer,          | Investment in products                    |          |          |         |  |
| Insecticide, seed item etc.)                 | (Fertilizer, Insecticide, seed item etc.) | 247,500  | 80,000   | 327,500 |  |
| Investment in mobile banking-                | Investment in mobile                      |          |          |         |  |
| (bKash, DBBL, Mcash etc.)                    | banking-(bKash, DBBL,<br>Mcash etc.)      | 30,000   | 20,000   | 50,000  |  |
| Investment in Machineries & Equip            |                                           | _        |          |         |  |
| weight machine, Calculator, fan, lig         | 3,700                                     |          | 3,700    |         |  |
| Cash in hand                                 |                                           | _        |          |         |  |
|                                              | 11,450                                    |          | 11,450   |         |  |
| Debtors (Since September, 2016 to            | o at present)                             |          | _        |         |  |
|                                              | 20,000                                    |          | 20,000   |         |  |
| Creditors (Since August, 2016 to at present) |                                           |          |          |         |  |
|                                              | (10,000)                                  |          | (10,000) |         |  |
| Advance for Shop                             |                                           |          |          |         |  |
|                                              |                                           | 30,000   |          | 30,000  |  |
| Decoration (fixture and fittings)            | Decoration (fixture and fittings)         |          |          |         |  |
|                                              |                                           |          |          | 19,350  |  |
| Total Capi                                   | ital                                      |          |          |         |  |
|                                              | 352,000                                   | 100,000  | 452,000  |         |  |