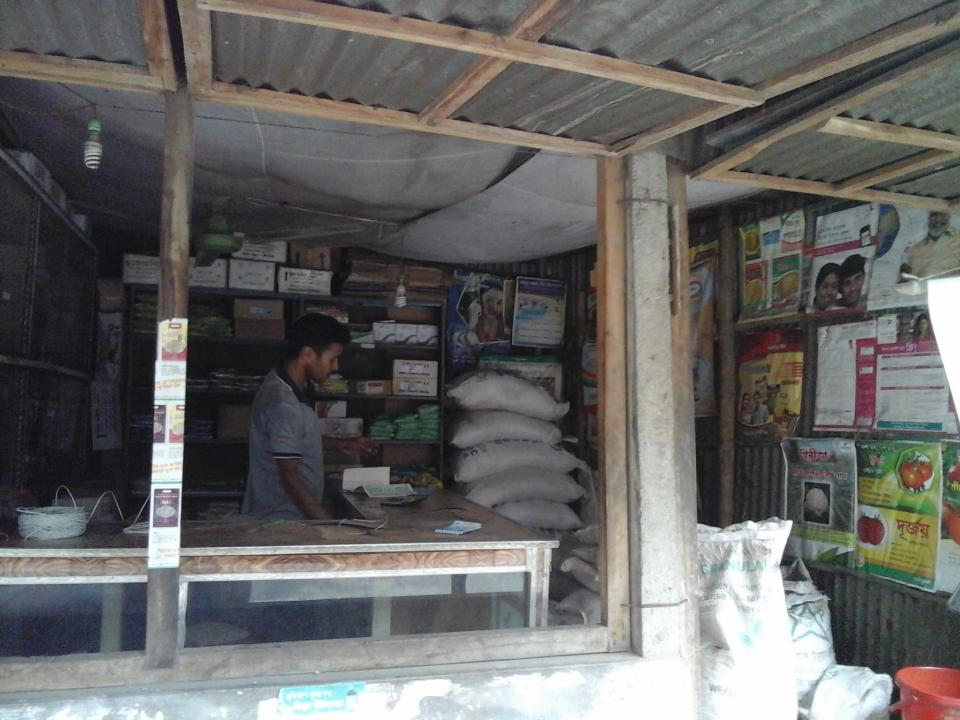

## **PROPOSED NOBIN UDYOKTA BUSINESS INFO**

| Business Name                                                                                                                                                                                                                                             | : | M/S Zihad Krishi Bitan                                                                                                 |
|-----------------------------------------------------------------------------------------------------------------------------------------------------------------------------------------------------------------------------------------------------------|---|------------------------------------------------------------------------------------------------------------------------|
| Address/ Location                                                                                                                                                                                                                                         | : | Bonarpara Bazar, Saghata, Gaibandha.                                                                                   |
| Total Investment in BDT                                                                                                                                                                                                                                   | : | Tk. 452,000                                                                                                            |
| Financing                                                                                                                                                                                                                                                 | : | Self Tk.352,000 (from existing business)<br>Required Investment Tk.100,000 (as equity)                                 |
| Present salary/drawings from business                                                                                                                                                                                                                     | : | BDT 6,000 (Six thousand)                                                                                               |
| Proposed Salary                                                                                                                                                                                                                                           | : | BDT 8,000 (Eight thousand)                                                                                             |
| <ul> <li>Proposed Business</li> <li>Implementation Plan</li> <li>(i) % of present gross profit<br/>margin</li> <li>(ii) Estimated % of proposed<br/>gross profit margin</li> <li>(iii) In future risk mgt. plan<br/>(from fire, disaster etc.)</li> </ul> |   | From Products 20% and Commission from bKash, DBBL<br>100%<br>From Products 20% and Commission from bKash, DBBL<br>100% |

## **INFO ON EXISTING BUSINESS OPERATIONS**

| Particulars                                  | Exist | Existing Business (BDT) |           |  |  |  |
|----------------------------------------------|-------|-------------------------|-----------|--|--|--|
| Farticulars                                  | Daily | Monthly                 | Yearly    |  |  |  |
| Income from Product                          | 3,000 | 84,000                  | 1,008,000 |  |  |  |
| Commission from bKash & DBBL                 | 60    | 1,680                   | 20,160    |  |  |  |
| Total Sales of product & Services (A)        | 3,060 | 85,680                  | 1,028,160 |  |  |  |
| Less: Cost of Product purchased              | 2,400 | 67,200                  | 806,400   |  |  |  |
| Total cost of product & Services (B)         | 2,400 | 67,200                  | 806,400   |  |  |  |
| Gross Profit (C) [C=(A-B)]                   | 660   | 18,480                  | 221,760   |  |  |  |
| Less: Operating Cost:                        |       |                         |           |  |  |  |
| Electricity bill                             |       | 400                     | 4,800     |  |  |  |
| Generator bill                               |       | 150                     | 1,800     |  |  |  |
| Night Guard bill                             |       | 150                     | 1,800     |  |  |  |
| Shop & Godown rent                           |       | 1,800                   | 21,600    |  |  |  |
| Mobile bill                                  |       | 300                     | 3,600     |  |  |  |
| Conveyance bill                              |       | 500                     | 6,000     |  |  |  |
| Present Salary (Family & Self)               |       | 6,000                   | 72,000    |  |  |  |
| Present Salary (Assistant-01-brother)        |       | 1,000                   | 12,000    |  |  |  |
| Other Cost (Stationary & Entertainment etc.) |       | 500                     | 6,000     |  |  |  |
| Non Cash Item:                               |       |                         |           |  |  |  |
| Depreciation Expenses                        |       | 617                     | 7,403     |  |  |  |
| Total Operating Cost (D)                     |       | 11,417                  | 137,003   |  |  |  |
| Net Profit (C-D):                            |       | 7,063                   | 84,758    |  |  |  |