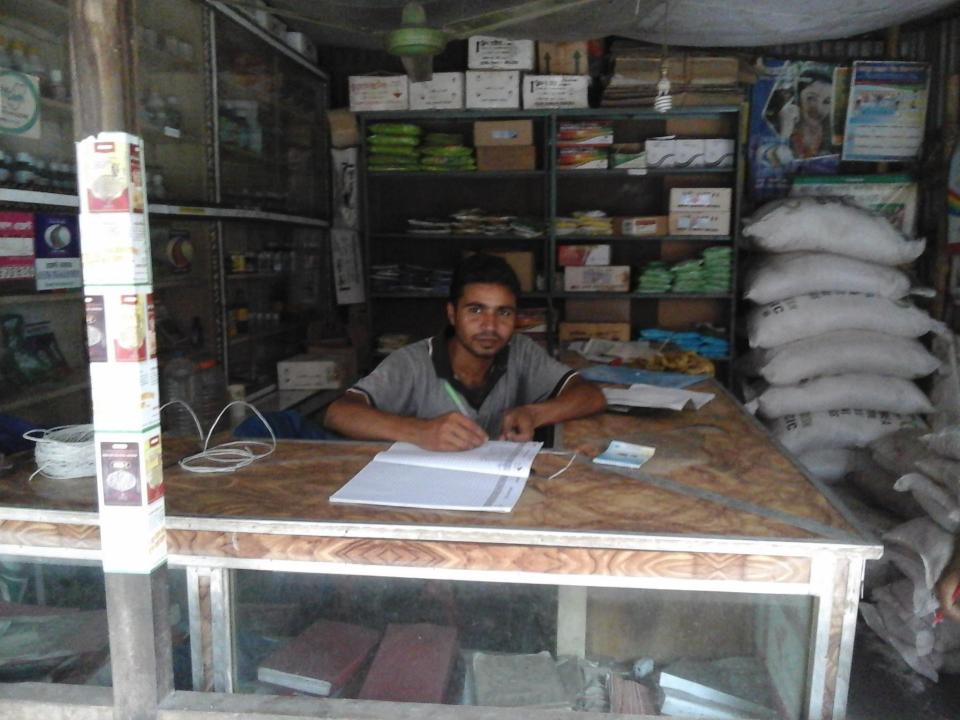

## **PROPOSED NOBIN UDYOKTA BUSINESS INFO**

| Business Name                                                                                                                                                                                                                                             | : | M/S Zihad Krishi Bitan                                                                                                 |
|-----------------------------------------------------------------------------------------------------------------------------------------------------------------------------------------------------------------------------------------------------------|---|------------------------------------------------------------------------------------------------------------------------|
| Address/ Location                                                                                                                                                                                                                                         | : | Bonarpara Bazar, Saghata, Gaibandha.                                                                                   |
| Total Investment in BDT                                                                                                                                                                                                                                   | : | Tk. 452,000                                                                                                            |
| Financing                                                                                                                                                                                                                                                 | : | Self Tk.352,000 (from existing business)<br>Required Investment Tk.100,000 (as equity)                                 |
| Present salary/drawings from business                                                                                                                                                                                                                     | : | BDT 6,000 (Six thousand)                                                                                               |
| Proposed Salary                                                                                                                                                                                                                                           | : | BDT 8,000 (Eight thousand)                                                                                             |
| <ul> <li>Proposed Business</li> <li>Implementation Plan</li> <li>(i) % of present gross profit<br/>margin</li> <li>(ii) Estimated % of proposed<br/>gross profit margin</li> <li>(iii) In future risk mgt. plan<br/>(from fire, disaster etc.)</li> </ul> |   | From Products 20% and Commission from bKash, DBBL<br>100%<br>From Products 20% and Commission from bKash, DBBL<br>100% |

## **INFO ON EXISTING BUSINESS OPERATIONS**

| Particulars                                  | Exist | Existing Business (BDT) |           |  |  |  |
|----------------------------------------------|-------|-------------------------|-----------|--|--|--|
| Farticulars                                  | Daily | Monthly                 | Yearly    |  |  |  |
| Income from Product                          | 3,000 | 84,000                  | 1,008,000 |  |  |  |
| Commission from bKash & DBBL                 | 60    | 1,680                   | 20,160    |  |  |  |
| Total Sales of product & Services (A)        | 3,060 | 85,680                  | 1,028,160 |  |  |  |
| Less: Cost of Product purchased              | 2,400 | 67,200                  | 806,400   |  |  |  |
| Total cost of product & Services (B)         | 2,400 | 67,200                  | 806,400   |  |  |  |
| Gross Profit (C) [C=(A-B)]                   | 660   | 18,480                  | 221,760   |  |  |  |
| Less: Operating Cost:                        |       |                         |           |  |  |  |
| Electricity bill                             |       | 400                     | 4,800     |  |  |  |
| Generator bill                               |       | 150                     | 1,800     |  |  |  |
| Night Guard bill                             |       | 150                     | 1,800     |  |  |  |
| Shop & Godown rent                           |       | 1,800                   | 21,600    |  |  |  |
| Mobile bill                                  |       | 300                     | 3,600     |  |  |  |
| Conveyance bill                              |       | 500                     | 6,000     |  |  |  |
| Present Salary (Family & Self)               |       | 6,000                   | 72,000    |  |  |  |
| Present Salary (Assistant-01-brother)        |       | 1,000                   | 12,000    |  |  |  |
| Other Cost (Stationary & Entertainment etc.) |       | 500                     | 6,000     |  |  |  |
| Non Cash Item:                               |       |                         |           |  |  |  |
| Depreciation Expenses                        |       | 617                     | 7,403     |  |  |  |
| Total Operating Cost (D)                     |       | 11,417                  | 137,003   |  |  |  |
| Net Profit (C-D):                            |       | 7,063                   | 84,758    |  |  |  |