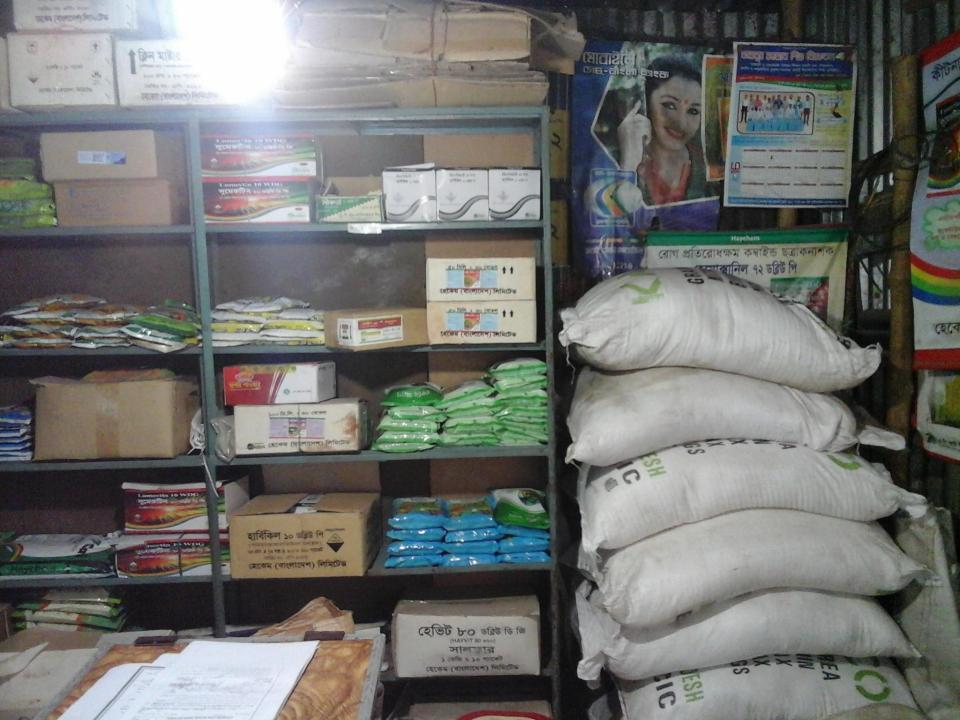

## **PROPOSED NOBIN UDYOKTA BUSINESS INFO**

| Business Name                                                                                                                                                                                                                                             | : | M/S Zihad Krishi Bitan                                                                                                 |
|-----------------------------------------------------------------------------------------------------------------------------------------------------------------------------------------------------------------------------------------------------------|---|------------------------------------------------------------------------------------------------------------------------|
| Address/ Location                                                                                                                                                                                                                                         | : | Bonarpara Bazar, Saghata, Gaibandha.                                                                                   |
| Total Investment in BDT                                                                                                                                                                                                                                   | : | Tk. 452,000                                                                                                            |
| Financing                                                                                                                                                                                                                                                 | : | Self Tk.352,000 (from existing business)<br>Required Investment Tk.100,000 (as equity)                                 |
| Present salary/drawings from business                                                                                                                                                                                                                     | : | BDT 6,000 (Six thousand)                                                                                               |
| Proposed Salary                                                                                                                                                                                                                                           | : | BDT 8,000 (Eight thousand)                                                                                             |
| <ul> <li>Proposed Business</li> <li>Implementation Plan</li> <li>(i) % of present gross profit<br/>margin</li> <li>(ii) Estimated % of proposed<br/>gross profit margin</li> <li>(iii) In future risk mgt. plan<br/>(from fire, disaster etc.)</li> </ul> |   | From Products 20% and Commission from bKash, DBBL<br>100%<br>From Products 20% and Commission from bKash, DBBL<br>100% |

| Particula                                    | Existing<br>Business                      | Proposed | Total    |         |  |
|----------------------------------------------|-------------------------------------------|----------|----------|---------|--|
| Existing                                     | Proposed                                  | (BDT)    | (BDT)    | (BDT)   |  |
| Investment in products (Fertilizer,          | Investment in products                    |          |          |         |  |
| Insecticide, seed item etc.)                 | (Fertilizer, Insecticide, seed item etc.) | 247,500  | 80,000   | 327,500 |  |
| Investment in mobile banking-                | Investment in mobile                      |          |          |         |  |
| (bKash, DBBL, Mcash etc.)                    | banking-(bKash, DBBL,<br>Mcash etc.)      | 30,000   | 20,000   | 50,000  |  |
| Investment in Machineries & Equip            |                                           | _        |          |         |  |
| weight machine, Calculator, fan, lig         | 3,700                                     |          | 3,700    |         |  |
| Cash in hand                                 |                                           | _        |          |         |  |
|                                              | 11,450                                    |          | 11,450   |         |  |
| Debtors (Since September, 2016 to            | o at present)                             |          | _        |         |  |
|                                              | 20,000                                    |          | 20,000   |         |  |
| Creditors (Since August, 2016 to at present) |                                           |          |          |         |  |
|                                              | (10,000)                                  |          | (10,000) |         |  |
| Advance for Shop                             |                                           |          |          |         |  |
|                                              |                                           | 30,000   |          | 30,000  |  |
| Decoration (fixture and fittings)            | Decoration (fixture and fittings)         |          |          |         |  |
|                                              |                                           |          |          | 19,350  |  |
| Total Capi                                   | ital                                      |          |          |         |  |
|                                              | 352,000                                   | 100,000  | 452,000  |         |  |