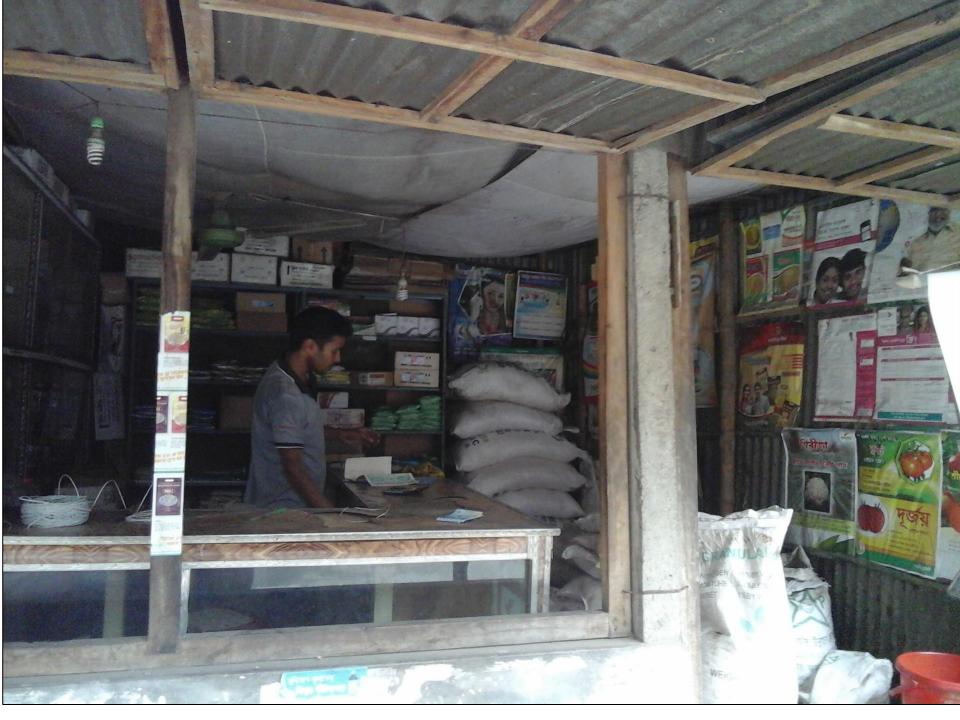

## **PROPOSED NOBIN UDYOKTA BUSINESS INFO**

| Business Name                                                                                                                                                                                                                                             | : | M/S Zihad Krishi Bitan                                                                                                 |
|-----------------------------------------------------------------------------------------------------------------------------------------------------------------------------------------------------------------------------------------------------------|---|------------------------------------------------------------------------------------------------------------------------|
| Address/ Location                                                                                                                                                                                                                                         | : | Bonarpara Bazar, Saghata, Gaibandha.                                                                                   |
| Total Investment in BDT                                                                                                                                                                                                                                   | : | Tk. 452,000                                                                                                            |
| Financing                                                                                                                                                                                                                                                 | : | Self Tk.352,000 (from existing business)<br>Required Investment Tk.100,000 (as equity)                                 |
| Present salary/drawings from business                                                                                                                                                                                                                     | : | BDT 6,000 (Six thousand)                                                                                               |
| Proposed Salary                                                                                                                                                                                                                                           | : | BDT 8,000 (Eight thousand)                                                                                             |
| <ul> <li>Proposed Business</li> <li>Implementation Plan</li> <li>(i) % of present gross profit<br/>margin</li> <li>(ii) Estimated % of proposed<br/>gross profit margin</li> <li>(iii) In future risk mgt. plan<br/>(from fire, disaster etc.)</li> </ul> |   | From Products 20% and Commission from bKash, DBBL<br>100%<br>From Products 20% and Commission from bKash, DBBL<br>100% |

## **INFO ON EXISTING BUSINESS OPERATIONS**

| Particulars                                  | Exist | Existing Business (BDT) |           |  |  |  |
|----------------------------------------------|-------|-------------------------|-----------|--|--|--|
| Farticulars                                  | Daily | Monthly                 | Yearly    |  |  |  |
| Income from Product                          | 3,000 | 84,000                  | 1,008,000 |  |  |  |
| Commission from bKash & DBBL                 | 60    | 1,680                   | 20,160    |  |  |  |
| Total Sales of product & Services (A)        | 3,060 | 85,680                  | 1,028,160 |  |  |  |
| Less: Cost of Product purchased              | 2,400 | 67,200                  | 806,400   |  |  |  |
| Total cost of product & Services (B)         | 2,400 | 67,200                  | 806,400   |  |  |  |
| Gross Profit (C) [C=(A-B)]                   | 660   | 18,480                  | 221,760   |  |  |  |
| Less: Operating Cost:                        |       |                         |           |  |  |  |
| Electricity bill                             |       | 400                     | 4,800     |  |  |  |
| Generator bill                               |       | 150                     | 1,800     |  |  |  |
| Night Guard bill                             |       | 150                     | 1,800     |  |  |  |
| Shop & Godown rent                           |       | 1,800                   | 21,600    |  |  |  |
| Mobile bill                                  |       | 300                     | 3,600     |  |  |  |
| Conveyance bill                              |       | 500                     | 6,000     |  |  |  |
| Present Salary (Family & Self)               |       | 6,000                   | 72,000    |  |  |  |
| Present Salary (Assistant-01-brother)        |       | 1,000                   | 12,000    |  |  |  |
| Other Cost (Stationary & Entertainment etc.) |       | 500                     | 6,000     |  |  |  |
| Non Cash Item:                               |       |                         |           |  |  |  |
| Depreciation Expenses                        |       | 617                     | 7,403     |  |  |  |
| Total Operating Cost (D)                     |       | 11,417                  | 137,003   |  |  |  |
| Net Profit (C-D):                            |       | 7,063                   | 84,758    |  |  |  |