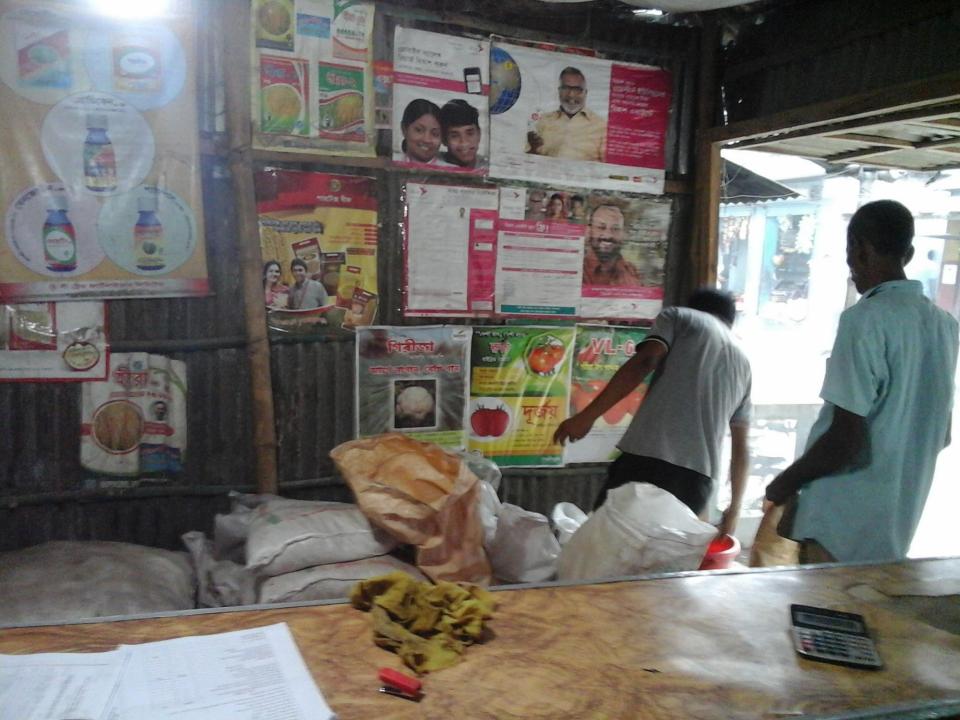

## **PROPOSED NOBIN UDYOKTA BUSINESS INFO**

| Business Name                                                                                                                                                                                                                                             | : | M/S Zihad Krishi Bitan                                                                                                 |
|-----------------------------------------------------------------------------------------------------------------------------------------------------------------------------------------------------------------------------------------------------------|---|------------------------------------------------------------------------------------------------------------------------|
| Address/ Location                                                                                                                                                                                                                                         | : | Bonarpara Bazar, Saghata, Gaibandha.                                                                                   |
| Total Investment in BDT                                                                                                                                                                                                                                   | : | Tk. 452,000                                                                                                            |
| Financing                                                                                                                                                                                                                                                 | : | Self Tk.352,000 (from existing business)<br>Required Investment Tk.100,000 (as equity)                                 |
| Present salary/drawings from business                                                                                                                                                                                                                     | : | BDT 6,000 (Six thousand)                                                                                               |
| Proposed Salary                                                                                                                                                                                                                                           | : | BDT 8,000 (Eight thousand)                                                                                             |
| <ul> <li>Proposed Business</li> <li>Implementation Plan</li> <li>(i) % of present gross profit<br/>margin</li> <li>(ii) Estimated % of proposed<br/>gross profit margin</li> <li>(iii) In future risk mgt. plan<br/>(from fire, disaster etc.)</li> </ul> |   | From Products 20% and Commission from bKash, DBBL<br>100%<br>From Products 20% and Commission from bKash, DBBL<br>100% |

## **INFO ON EXISTING BUSINESS OPERATIONS**

| Particulars                                  | Exist | Existing Business (BDT) |           |  |  |  |
|----------------------------------------------|-------|-------------------------|-----------|--|--|--|
| Farticulars                                  | Daily | Monthly                 | Yearly    |  |  |  |
| Income from Product                          | 3,000 | 84,000                  | 1,008,000 |  |  |  |
| Commission from bKash & DBBL                 | 60    | 1,680                   | 20,160    |  |  |  |
| Total Sales of product & Services (A)        | 3,060 | 85,680                  | 1,028,160 |  |  |  |
| Less: Cost of Product purchased              | 2,400 | 67,200                  | 806,400   |  |  |  |
| Total cost of product & Services (B)         | 2,400 | 67,200                  | 806,400   |  |  |  |
| Gross Profit (C) [C=(A-B)]                   | 660   | 18,480                  | 221,760   |  |  |  |
| Less: Operating Cost:                        |       |                         |           |  |  |  |
| Electricity bill                             |       | 400                     | 4,800     |  |  |  |
| Generator bill                               |       | 150                     | 1,800     |  |  |  |
| Night Guard bill                             |       | 150                     | 1,800     |  |  |  |
| Shop & Godown rent                           |       | 1,800                   | 21,600    |  |  |  |
| Mobile bill                                  |       | 300                     | 3,600     |  |  |  |
| Conveyance bill                              |       | 500                     | 6,000     |  |  |  |
| Present Salary (Family & Self)               |       | 6,000                   | 72,000    |  |  |  |
| Present Salary (Assistant-01-brother)        |       | 1,000                   | 12,000    |  |  |  |
| Other Cost (Stationary & Entertainment etc.) |       | 500                     | 6,000     |  |  |  |
| Non Cash Item:                               |       |                         |           |  |  |  |
| Depreciation Expenses                        |       | 617                     | 7,403     |  |  |  |
| Total Operating Cost (D)                     |       | 11,417                  | 137,003   |  |  |  |
| Net Profit (C-D):                            |       | 7,063                   | 84,758    |  |  |  |