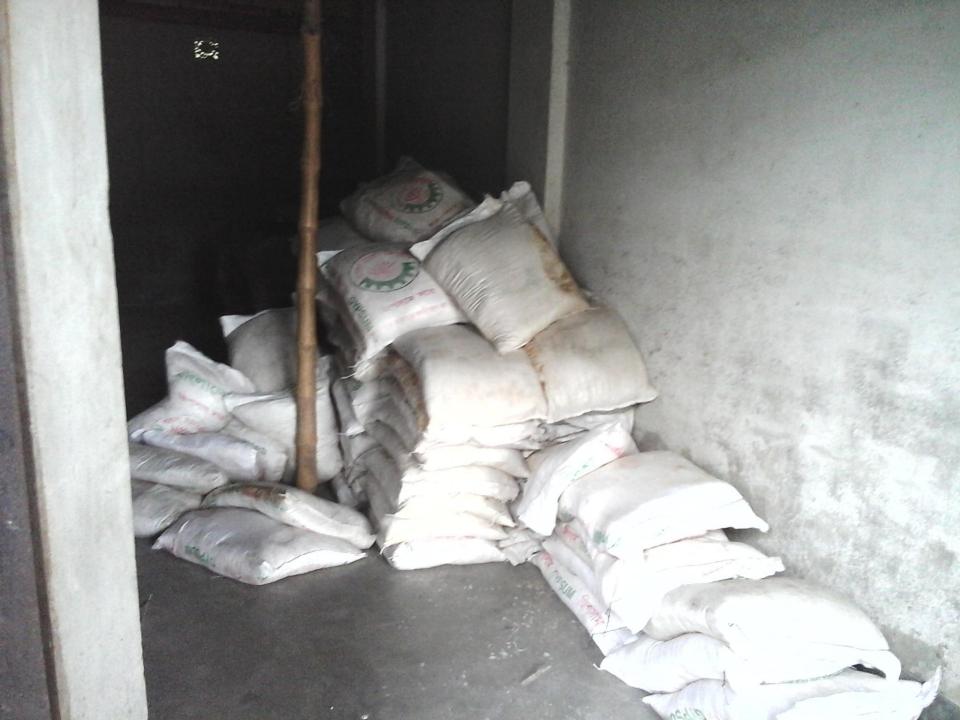

## **PROPOSED NOBIN UDYOKTA BUSINESS INFO**

| Business Name                                                                                                                                                                                                                                             | : | M/S Zihad Krishi Bitan                                                                                                 |
|-----------------------------------------------------------------------------------------------------------------------------------------------------------------------------------------------------------------------------------------------------------|---|------------------------------------------------------------------------------------------------------------------------|
| Address/ Location                                                                                                                                                                                                                                         | : | Bonarpara Bazar, Saghata, Gaibandha.                                                                                   |
| Total Investment in BDT                                                                                                                                                                                                                                   | : | Tk. 452,000                                                                                                            |
| Financing                                                                                                                                                                                                                                                 | : | Self Tk.352,000 (from existing business)<br>Required Investment Tk.100,000 (as equity)                                 |
| Present salary/drawings from business                                                                                                                                                                                                                     | : | BDT 6,000 (Six thousand)                                                                                               |
| Proposed Salary                                                                                                                                                                                                                                           | : | BDT 8,000 (Eight thousand)                                                                                             |
| <ul> <li>Proposed Business</li> <li>Implementation Plan</li> <li>(i) % of present gross profit<br/>margin</li> <li>(ii) Estimated % of proposed<br/>gross profit margin</li> <li>(iii) In future risk mgt. plan<br/>(from fire, disaster etc.)</li> </ul> |   | From Products 20% and Commission from bKash, DBBL<br>100%<br>From Products 20% and Commission from bKash, DBBL<br>100% |

| Particula                                    | Existing<br>Business                      | Proposed | Total    |         |  |
|----------------------------------------------|-------------------------------------------|----------|----------|---------|--|
| Existing                                     | Proposed                                  | (BDT)    | (BDT)    | (BDT)   |  |
| Investment in products (Fertilizer,          | Investment in products                    |          |          |         |  |
| Insecticide, seed item etc.)                 | (Fertilizer, Insecticide, seed item etc.) | 247,500  | 80,000   | 327,500 |  |
| Investment in mobile banking-                | Investment in mobile                      |          |          |         |  |
| (bKash, DBBL, Mcash etc.)                    | banking-(bKash, DBBL,<br>Mcash etc.)      | 30,000   | 20,000   | 50,000  |  |
| Investment in Machineries & Equip            |                                           | _        |          |         |  |
| weight machine, Calculator, fan, lig         | 3,700                                     |          | 3,700    |         |  |
| Cash in hand                                 |                                           | _        |          |         |  |
|                                              | 11,450                                    |          | 11,450   |         |  |
| Debtors (Since September, 2016 to            | o at present)                             |          | _        |         |  |
|                                              | 20,000                                    |          | 20,000   |         |  |
| Creditors (Since August, 2016 to at present) |                                           |          |          |         |  |
|                                              | (10,000)                                  |          | (10,000) |         |  |
| Advance for Shop                             |                                           |          |          |         |  |
|                                              |                                           | 30,000   |          | 30,000  |  |
| Decoration (fixture and fittings)            | Decoration (fixture and fittings)         |          |          |         |  |
|                                              |                                           |          |          | 19,350  |  |
| Total Capi                                   | ital                                      |          |          |         |  |
|                                              | 352,000                                   | 100,000  | 452,000  |         |  |