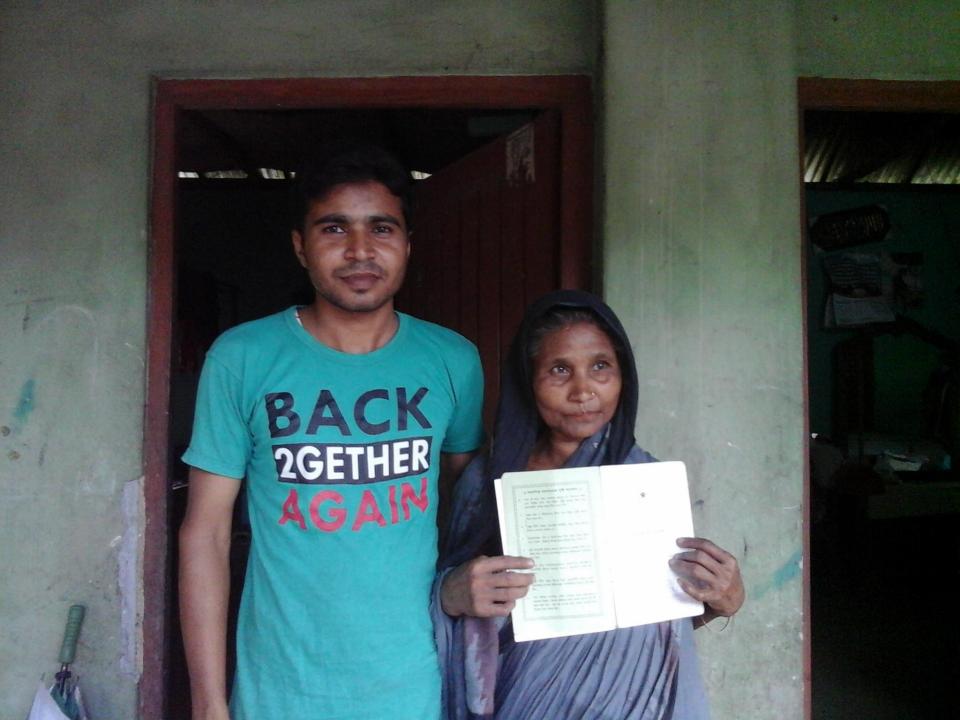

নাম: মোঃ পাহারক ইস্পাম Name: Md Shaharul Islam পিতা: মোঃ মোজাহার আলী মাতা: মোহা: জোহ্রা বেগম Date of Birth: 04 Mar 1988

ID NO: 3218819452703

গ্রামীণ ব্যাংক পদুষাইয় লাখটা লালা শাখা সহজ ঋণের পাশ বই (MATIOBSIS Cacus 1000 0900% कामी मार 290 M 202 86/2 কেন্দ্র নহ - 418/26 কেন্দ্রের নাম বই ইস্যুর তারিখ শাখা ব্যবস্থাপকের স্বাক্ষর 3